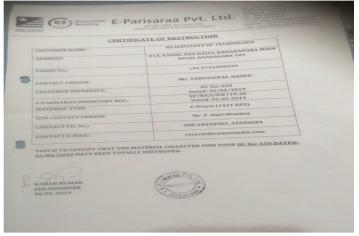

Area     | Number of users | Year of<br>Establishment |
|-------|-------------|----------|----------|-----------------|--------------------------|
| 1     | Volley ball | 1        | 165 Sq.M | 50              | 1999                     |
| 2     | Throw ball  | 1        | 180 Sq.M | 30              | 1999                     |
| 3     | Kabaddi     | 1        | 130 Sq.M | 45              | 1999                     |
| 4     | Badminton   | 2        | 300 Sq.M | 60              | 1999                     |
| 5     | Carrom      | 3        | 40 Sq.M  | 100             | 1999                     |
| 6     | Chess       | 6        | 30 Sq.M  | 85              | 1999                     |













Waste Management and environment improvement measures to ensure a sustainable Green Campus







### Sewage Disposal System



#### Display Board within the premises as well as on the website of the institutions



# **Programmes**

- UG Programmes approved by AICTE:-
  - 1. Artificial Intelligence & Machine Learning
  - 2. Computer Science & Engineering
  - 3. Computer Science & Design
  - 4. Electronics & Communication Engineering
  - 5. Mechanical Engineering
  - 6. Internet of things, Cyber Security Including block chain Technology
  - 7. Computer & Communication Engineering
- PG Programmes approved by AICTE:-
  - 1. Computer Science & Engineering
  - 2. Applied Master of Computer Applications for the academic year 2024-25
- Name of Programmes Accredited by NBA: -
  - 1. Computer Science & Engineering
  - 2. Electronics & Communication Engineering
  - 3. Mechanical Engineering