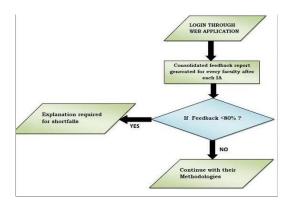

gy being followed for analysis of feedback and its effectiveness

- The scale for faculty feedback rating is from 1 to 10 (10-point scale).
- The feedback collected from students is first analyzed by an Assessment Committee headed by the Principal.
- Principal can only access the feedback given by students and give away to respective
  Head of the Departments. Further, respective Head of the Departments will circulate
  individual subject feedback as well as consolidated class feedback to each faculty.

Faculty scoring less than the Institution Standard (80%), necessary corrective actions is followed. The comments are analyzed by the Head of the Department and are discussed with the concerned faculty individually. Suggestions for improvement in teaching performance are given if required.



#### **FACULTY FEEDBACK PROCESS**

- Feedback collected for all courses: YES
- Specify the feedback collection process: Through web portal
- Average Percentage of students who participate: 85%

Faculty Performance Appraisal and Development System
A well-defined system for faculty appraisal for all the assessment years

The Management of KSIT appreciates and encourages the faculty for their services and achievements by

- Reimbursing part/full of registration fee for participation in workshops/FDPs/STTPs
- o Felicitating with certificate and cash award on receiving project funds
- o Felicitating with certificate & cash award for achieving 100 % results
- o Felicitating the faculty upon serving 10 years in KSIT

Feedback on faculty is collected twice a semester from the students, and is ev