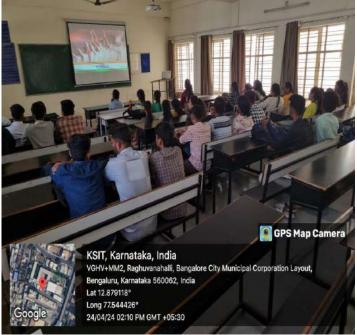

Following the introduction, attendees were engaged with short films illustrating the importance of voting, aiming to motivate them to actively participate in the electoral process. Subsequently, all participants took a voter's pledge, affirming their commitment to vote. Moreover, an online voter's pledge was facilitated, enabling participants to receive E-certificates as a token of their pledge.