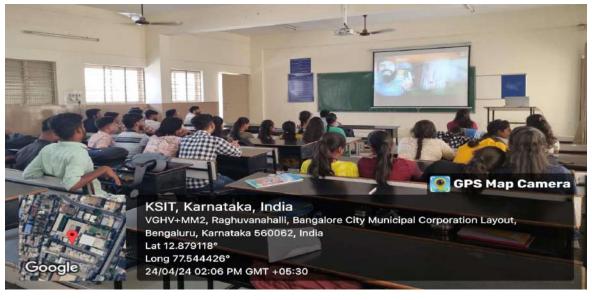

#### HIGHLIGHTS OF THE EVENT

The NSS Unit of KSIT conducted a voter awareness campaign for second-year Electronics and Communication students (A and B sections). The event commenced with a concise introduction emphasizing the significance of exercising our voting rights. The NSS program officer provided insights into the electoral process and underscored the importance of utilizing our voting power effectively.

Following the introduction, attendees were engaged with short films illustrating the importance of voting, aiming to motivate them to actively participate in the electoral process. Subsequently, all participants took a voter's pledge, affirming their commitment to vote. Moreover, an online voter's pledge was facilitated, enabling participants to receive E-certificates as a token of their pledge.