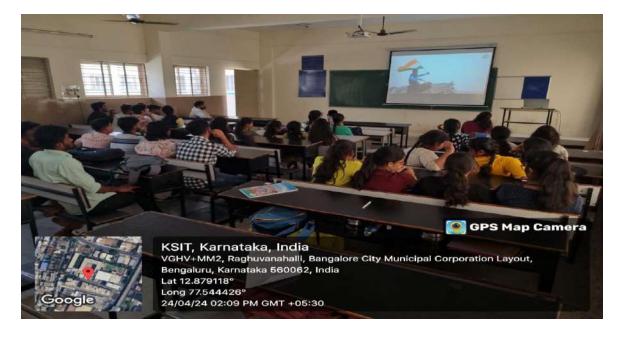

Following the introduction, attendees were engaged with short films illustrating the importance of voting, aiming to motivate them to actively participate in the electoral process. Subsequently, all participants took a voter's pledge, affirming their commitment to vote. Moreover, an online voter's pledge was facilitated, enabling participants to receive E-certificates as a token of their pledge.