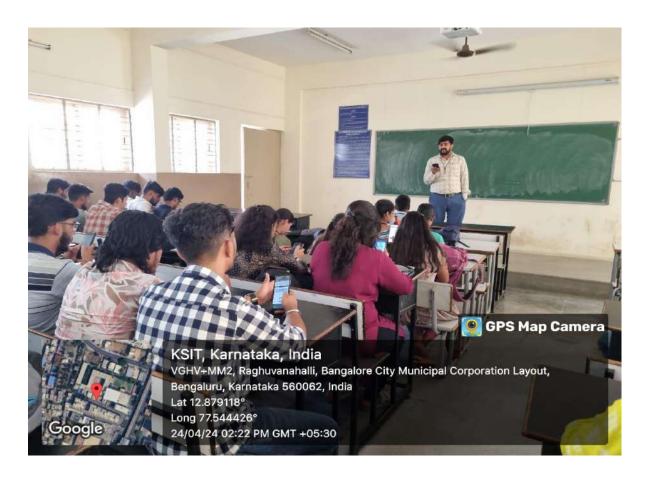

#### HIGHLIGHTS OF THE EVENT

The NSS Unit of KSIT conducted a voter awareness campaign for second-year Electronics and Communication students (A and B sections). The event commenced with a concise introduction emphasizing the significance of exercising our voting rights. The NSS program officer provided insights into the electoral process and underscored the importance of utilizing our voting power effectively.

Following the introduction, attendees were engaged with short films illustrating the importance of voting, aiming to motivate them to actively participate in the electoral process. Subsequently, all participants took a voter's pledge, affirming their commitment to vote. Moreover, an online voter's pledge was facilitated, enabling participants to receive E-certificates as a token of their pledge.

The event concluded by highlighting key factors of the election process and reminding participants not to miss the opportunity to cast their votes. Through these activities, the voter awareness campaign aimed to instill a sense of civic responsibility and encourage informed decision-making among the student community.