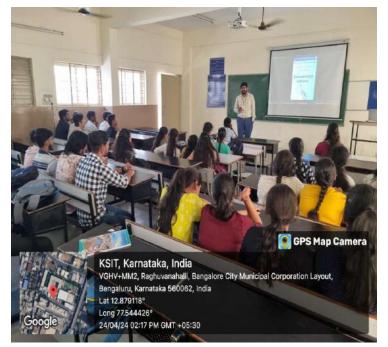

#### HIGHLIGHTS OF THE EVENT

The NSS Unit of KSIT conducted a voter awareness campaign for second-year Electronics and Communication students (A and B sections). The event commenced with a concise introduction emphasizing the significance of exercising our voting rights. The NSS program officer provided insights into the electoral process and underscored the importance of utilizing our voting power effectively.

Following the introduction, attendees were engaged with short films illustrating the importance of voting, aiming to motivate them to actively participate in the electoral process. Subsequently, all participants took a voter's pledge, affirming their commitment to vote. Moreover, an online voter's pledge was facilitated, enabling participants to receive E-certificates as a token of their pledge.