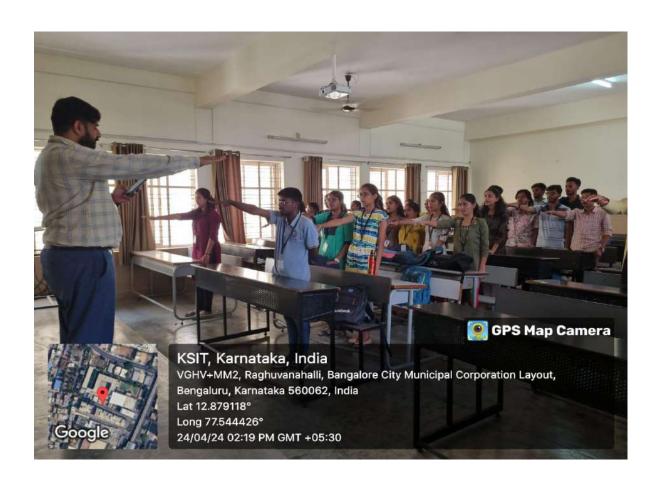

#### HIGHLIGHTS OF THE EVENT

The NSS Unit of KSIT conducted a voter awareness campaign for second-year Electronics and Communication students (A and B sections). The event commenced with a concise introduction emphasizing the significance of exercising our voting rights. The NSS program officer provided insights into the electoral process and underscored the importance of utilizing our voting power effectively.

Following the introduction, attendees were engaged with short films illustrating the importance of voting, aiming to motivate them to actively participate in the electoral process. Subsequently, all participants took a voter's pledge, affirming their commitment to vote. Moreover, an online voter's pledge was facilitated, enabling participants to receive E-certificates as a token of their pledge.

The event concluded by highlighting key factors of the election process and reminding participants not to miss the opportunity to cast their votes. Through these activities, the voter awareness campaign aimed to instill a sense of civic responsibility and encourage informed decision-making among the student community.