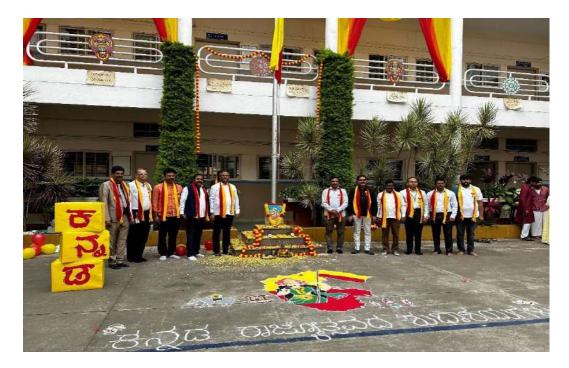

#### KANNADA RAJYOTSAVA

**DATE:** 01\11\2023

Venue: Quadrangle, KSIT.

**Organized By:** NSS Unit of KSIT.

**Timings:** 8:30AM- 11:30AM

**Participants:** Management, Principal ,All the department heads and Teaching Staffs, NSS Volunteers, Students of all department and Students of KS PU College.

#### HIGHLIGHTS OF THE EVENT

NSS wing of KSIT under the umbrella of National Service Scheme (NSS) organized an event on "KANNADA RAJYOTSAVA" on 1<sup>st</sup> of November 2023 at Quadrangle, KSIT, Bangalore. The Program was inaugurated by welcoming all the dignitaries, Principal, HOD's of all department, and Lecturers of all department, Students and NSS volunteers.

The celebrations started with flag hoisting by the dignitaries and was followed by State Anthem. The Principal, Chief Guests and the dignitaries delivered an inspiring speech and they spoke about the beauty and simplicity of Kannada language and emphasized on the importance of learning Kannada. Later, the Significance of the day was highlighted by the students and they showcased their talent through different activities and gave an excellent knowledge of the complete and vibrant state Karnataka. Different traditional dance forms of Karnataka were exhibited by the students of KSIT and KS PU College.