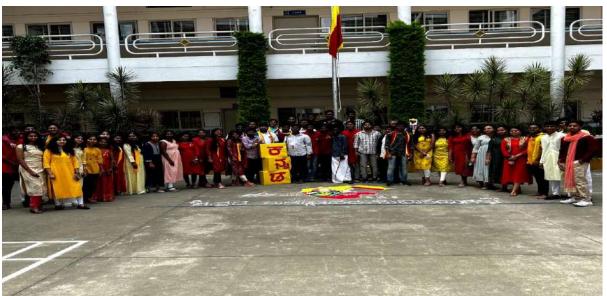

#### KANNADA RAJYOTSAVA

**DATE:** 01\11\2023

Venue: Quadrangle, KSIT.

**Organized By:** NSS Unit of KSIT.

**Timings:** 8:30AM- 11:30AM

**Participants:** Management, Principal ,All the department heads and Teaching Staffs, NSS Volunteers, Students of all department and Students of KS PU College.

#### HIGHLIGHTS OF THE EVENT

NSS wing of KSIT under the umbrella of National Service Scheme (NSS) organized an event on "KANNADA RAJYOTSAVA" on 1<sup>st</sup> of November 2023 at Quadrangle, KSIT, Bangalore. The Program was inaugurated by welcoming all the dignitaries, Principal, HOD's of all department, and Lecturers of all department, Students and NSS volunteers.

The celebrations started with flag hoisting by the dignitaries and was followed by State Anthem. The Principal, Chief Guests and the dignitaries delivered an inspiring speech and they spoke about the beauty and simplicity of Kannada language and emphasized on the importance of learning Kannada. Later, the Significance of the day was highlighted by the students and they showcased their talent through different activities and gave an excellent knowledge of the complete and vibrant state Karnataka. Different traditional dance forms of Karnataka were exhibited by the students of KSIT and KS PU College.