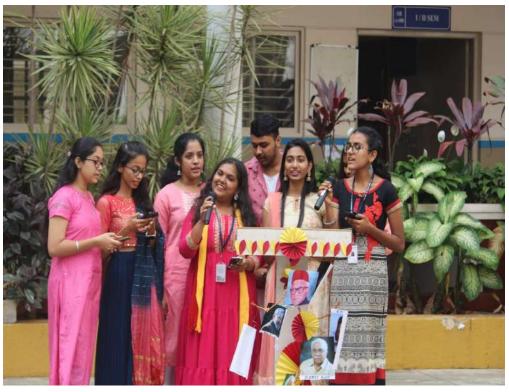

#### HIGHLIGHTS OF THE EVENT

NSS wing of KSIT under the umbrella of National Service Scheme (NSS) organized an event on "KANNADA RAJYOTSAVA" on 1<sup>st</sup> of November 2023 at Quadrangle, KSIT, Bangalore. The Program was inaugurated by welcoming all the dignitaries, Principal, HOD's of all department, and Lecturers of all department, Students and NSS volunteers.

The celebrations started with flag hoisting by the dignitaries and was followed by State Anthem. The Principal, Chief Guests and the dignitaries delivered an inspiring speech and they spoke about the beauty and simplicity of Kannada language and emphasized on the importance of learning Kannada. Later, the Significance of the day was highlighted by the students and they showcased their talent through different activities and gave an excellent knowledge of the complete and vibrant state Karnataka. Different traditional dance forms of Karnataka were exhibited by the students of KSIT and KS PU College.

The students were able to spread the fragrance of Kannada language. The event generated a sense of pride in the minds of the audience for being a part of a culture that is so rich and vibrant. The program concluded with a vote of thanks, and refreshment was given to all the students and staff members.