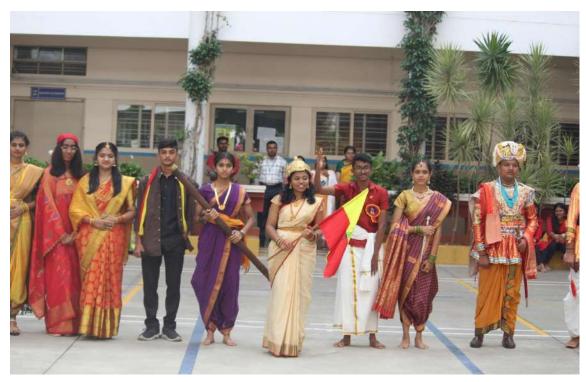

The celebrations started with flag hoisting by the dignitaries and was followed by State Anthem. The Principal, Chief Guests and the dignitaries delivered an inspiring speech and they spoke about the beauty and simplicity of Kannada language and emphasized on the importance of learning Kannada. Later, the Significance of the day was highlighted by the students and they showcased their talent through different activities and gave an excellent knowledge of the complete and vibrant state Karnataka. Different traditional dance forms of Karnataka were exhibited by the students of KSIT and KS PU College.

The students were able to spread the fragrance of Kannada language. The event generated a sense of pride in the minds of the audience for being a part of a culture that is so rich and vibrant. The program concluded with a vote of thanks, and refreshment was given to all the students and staff members.