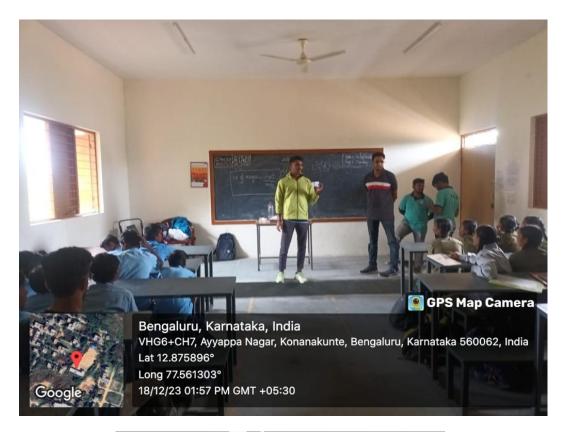

which are all need to teach for the students of govt.schools

Fig: YFS members teaching session

Topics they have taught: 1) Sound

2) Light

3) Chemistry

4) Pressure