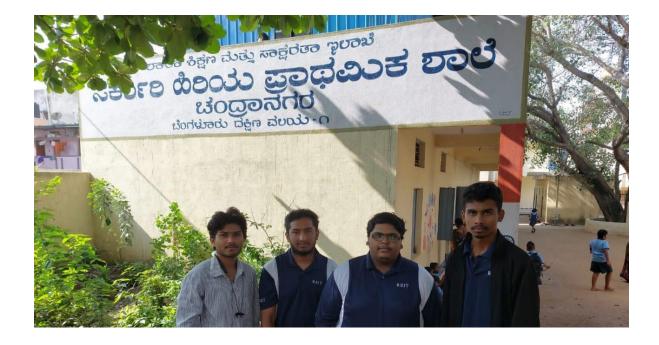

## List of school names:

- □ GMPS Jaragnahalli
- □ Sujatha high school
- □ Bharath mata high school
- □ Chandra nagar school
- $\Box$  GHS vanivisal school
- □ GHPS Sunkenahalli
- □ Womes peace league school
- □ GHPS bapujinagara
- □ GHPS karithimmanahalli
- □ GHPS kothnuru
- □ GHS doddakallasandra
- □ Anjanapura school
- □ GHPS avalahalli
- □ GHPS gottige
- □ Jambusavari dinne school

Pictures related to teaching sessions by NSS students in their allotted schools:

## Teaching sessions: