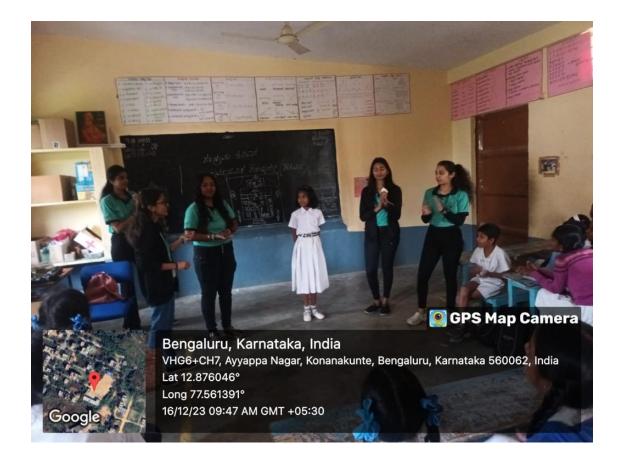

which are all need to teach for the students of govt.schools

Fig: YFS members teaching session

Topics they have taught: 1) Sound

2) Light

3) Chemistry

4) Pressure