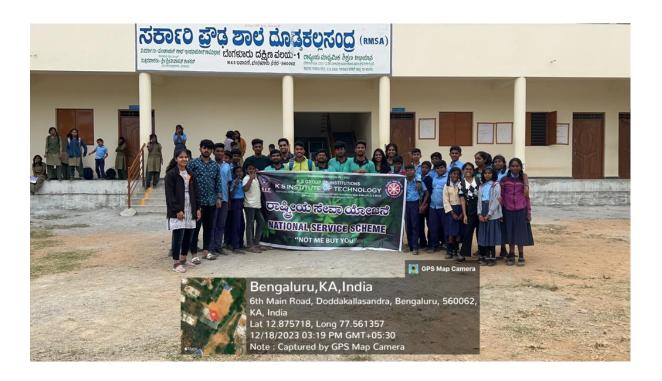

Pictures related to teaching sessions by NSS students in their allotted schools:

## Teaching sessions: