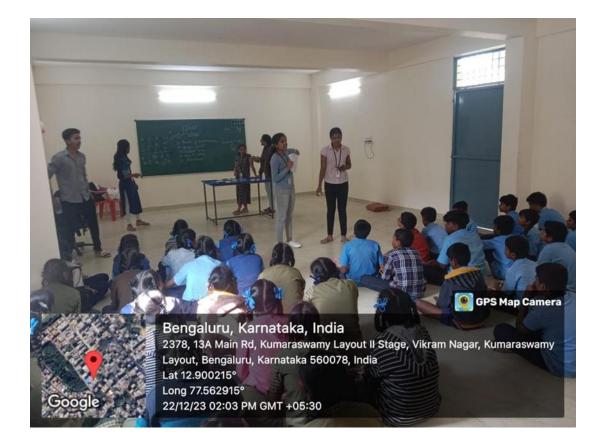

Pictures related to teaching sessions by NSS students in their allotted schools:

## Teaching sessions: