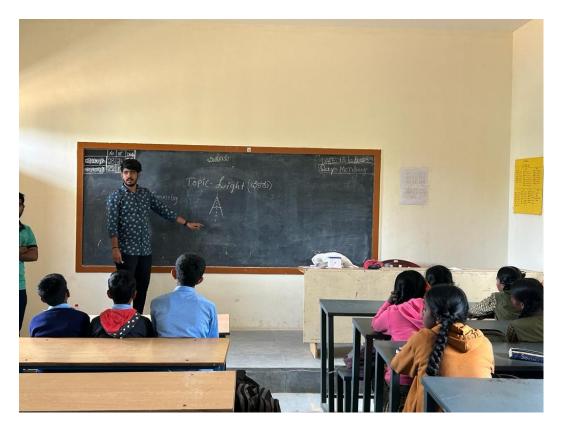

which are all need to teach for the students of govt.schools

Fig: YFS members teaching session

Topics they have taught: 1) Sound

2) Light

3) Chemistry

4) Pressure

## **Experiments on each topic:**

- 1) Sound:
  - $\Box$  Listen through a meter scale
  - $\Box$  Roaring cup
  - $\Box$  Wave model
  - $\Box$  String telephone
  - $\Box$  Simple mouth organ
- 2) Light:
  - $\Box$  Bunch of ice breakers
  - □ Broken pencil
  - □ Multiple images
  - $\Box$  Laser in water
  - □ Kaleidoscope