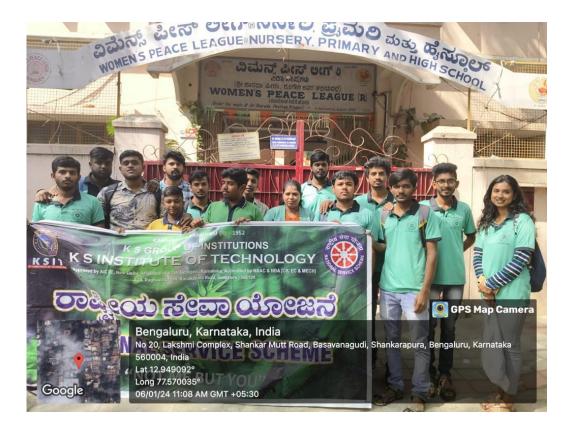

## List of school names:

- □ GMPS Jaragnahalli
- □ Sujatha high school
- □ Bharath mata high school
- □ Chandra nagar school
- $\Box$  GHS vanivisal school
- □ GHPS Sunkenahalli
- □ Womes peace league school
- □ GHPS bapujinagara
- □ GHPS karithimmanahalli
- □ GHPS kothnuru
- □ GHS doddakallasandra
- □ Anjanapura school
- □ GHPS avalahalli
- □ GHPS gottige
- □ Jambusavari dinne school

Pictures related to teaching sessions by NSS students in their allotted schools:

## Teaching sessions: