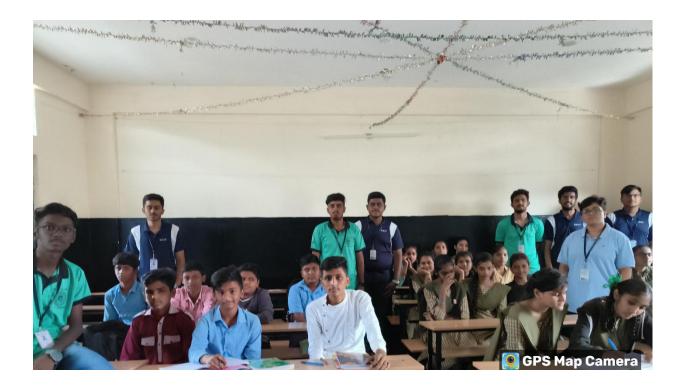

which are all need to teach for the students of govt.schools

Fig: YFS members teaching session

Topics they have taught: 1) Sound

2) Light

3) Chemistry

4) Pressure

Pictures related to teaching sessions by NSS students in their allotted schools:

## Teaching sessions: