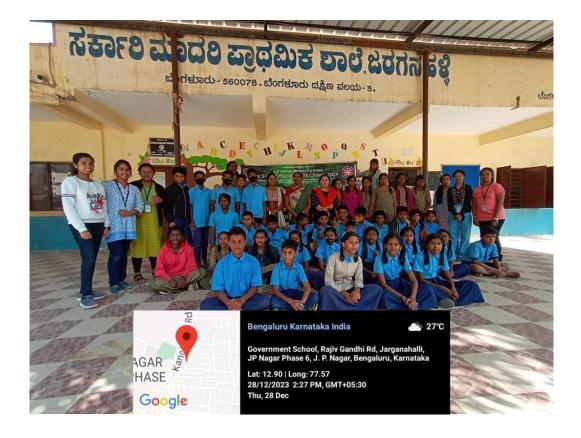

Pictures related to teaching sessions by NSS students in their allotted schools:

## Teaching sessions: