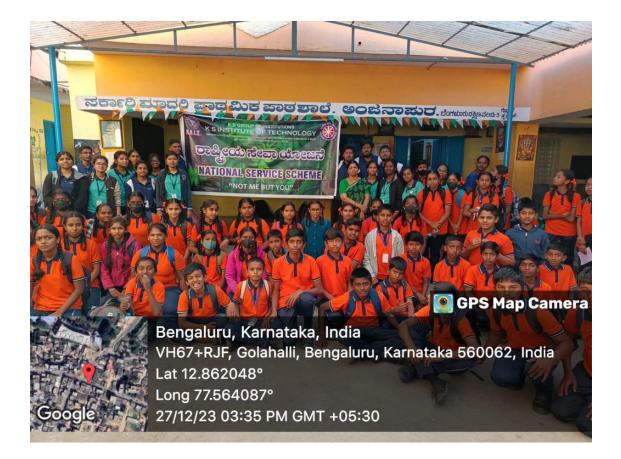

Pictures related to teaching sessions by NSS students in their allotted schools:

## Teaching sessions: