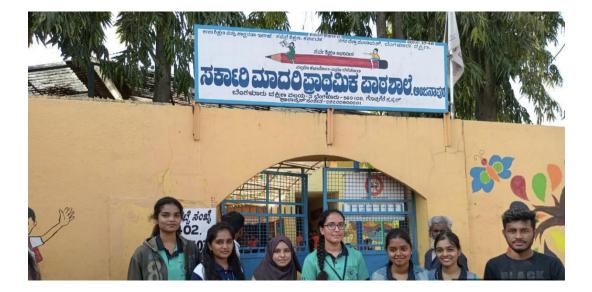

## List of school names:

- □ GMPS Jaragnahalli
- □ Sujatha high school
- □ Bharath mata high school
- □ Chandra nagar school
- $\Box$  GHS vanivisal school
- □ GHPS Sunkenahalli
- □ Womes peace league school
- □ GHPS bapujinagara
- □ GHPS karithimmanahalli
- □ GHPS kothnuru
- □ GHS doddakallasandra
- □ Anjanapura school
- □ GHPS avalahalli
- □ GHPS gottige
- □ Jambusavari dinne school

Pictures related to teaching sessions by NSS students in their allotted schools:

## Teaching sessions: