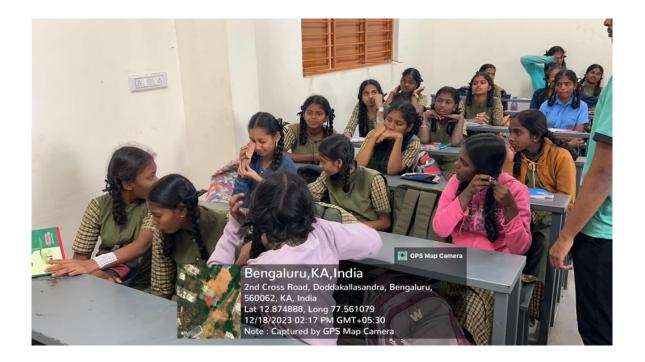

Pictures related to teaching sessions by NSS students in their allotted schools:

## Teaching sessions: