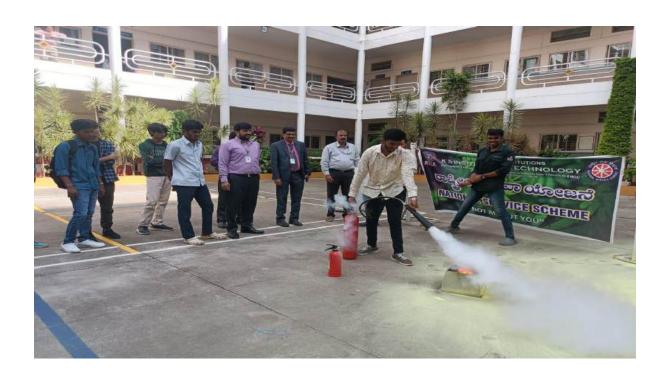

### HIGHLIGHTS OF THE PROGRAM

NSS wing of KSIT under the umbrella of National Service Scheme (NSS) organized an event on "FIRE EXTINGUISHER TRAINING PROGRAM" on 12th September 2023 at Quadrangle, KSIT, Bangalore. The Program was inaugurated by welcoming Principal, HOD's of all department, Students and NSS volunteers.

The program aimed to train students and teachers on the basics of fire extinguishers and appropriate use of different types. It was held at the Quadrangle, OLD building, KSIT, thus allowing the trainers and participants to practice extinguishing fires from different origin.

The program started with the brief introduction regarding fire extinguishers and the trainer explained different types of fire, types of fire extinguishers, and the basic procedure to operate the fire extinguisher. And they gave the actual demonstration on how to extinguish different types of fires using appropriate fire extinguishers.

After the demonstration, the students were allowed to handle an actual fire situation with the guidance of the trainer.