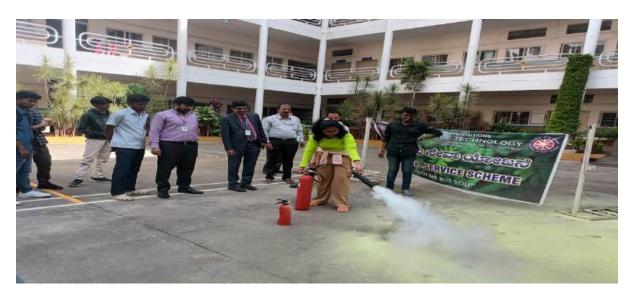

### HIGHLIGHTS OF THE PROGRAM

NSS wing of KSIT under the umbrella of National Service Scheme (NSS) organized an event on "FIRE EXTINGUISHER TRAINING PROGRAM" on 12th September 2023 at Quadrangle, KSIT, Bangalore. The Program was inaugurated by welcoming Principal, HOD's of all department, Students and NSS volunteers.

The program aimed to train students and teachers on the basics of fire extinguishers and appropriate use of different types. It was held at the Quadrangle, OLD building, KSIT, thus allowing the trainers and participants to practice extinguishing fires from different origin.

The program started with the brief introduction regarding fire extinguishers and the trainer explained different types of fire, types of fire extinguishers, and the basic procedure to operate the fire extinguisher. And they gave the actual demonstration on how to extinguish different types of fires using appropriate fire extinguishers.

After the demonstration, the students were allowed to handle an actual fire situation with the guidance of the trainer.