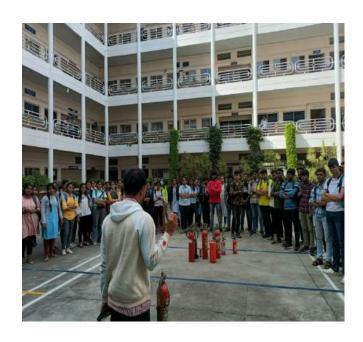

The program started with the brief introduction regarding fire extinguishers and the trainer explained different types of fire, types of fire extinguishers, and the basic procedure to operate the fire extinguisher. And they gave the actual demonstration on how to extinguish different types of fires using appropriate fire extinguishers.

After the demonstration, the students were allowed to handle an actual fire situation with the guidance of the trainer.