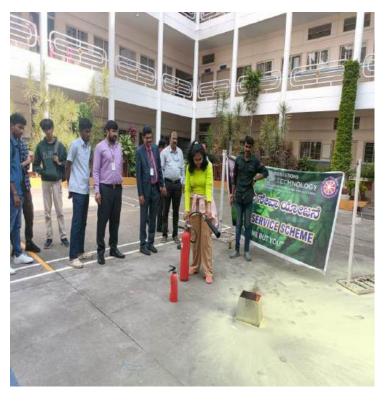

### HIGHLIGHTS OF THE PROGRAM

NSS wing of KSIT under the umbrella of National Service Scheme (NSS) organized an event on "FIRE EXTINGUISHER TRAINING PROGRAM" on 12th September 2023 at Quadrangle, KSIT, Bangalore. The Program was inaugurated by welcoming Principal, HOD's of all department, Students and NSS volunteers.

The program aimed to train students and teachers on the basics of fire extinguishers and appropriate use of different types. It was held at the Quadrangle, OLD building, KSIT, thus allowing the trainers and participants to practice extinguishing fires from different origin.

The program started with the brief introduction regarding fire extinguishers and the trainer explained different types of fire, types of fire extinguishers, and the basic procedure to operate the fire extinguisher. And they gave the actual demonstration on how to extinguish different types of fires using appropriate fire extinguishers.