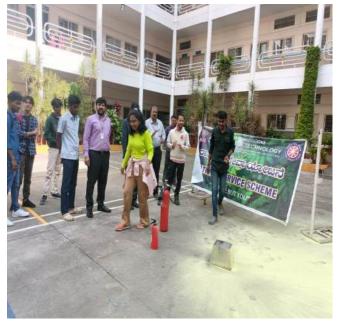

### HIGHLIGHTS OF THE PROGRAM

NSS wing of KSIT under the umbrella of National Service Scheme (NSS) organized an event on "FIRE EXTINGUISHER TRAINING PROGRAM" on 12th September 2023 at Quadrangle, KSIT, Bangalore. The Program was inaugurated by welcoming Principal, HOD's of all department, Students and NSS volunteers.

The program aimed to train students and teachers on the basics of fire extinguishers and appropriate use of different types. It was held at the Quadrangle, OLD building, KSIT, thus allowing the trainers and participants to practice extinguishing fires from different origin.