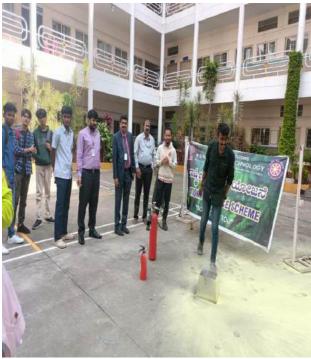

The program started with the brief introduction regarding fire extinguishers and the trainer explained different types of fire, types of fire extinguishers, and the basic procedure to operate the fire extinguisher. And they gave the actual demonstration on how to extinguish different types of fires using appropriate fire extinguishers.

After the demonstration, the students were allowed to handle an actual fire situation with the guidance of the trainer.