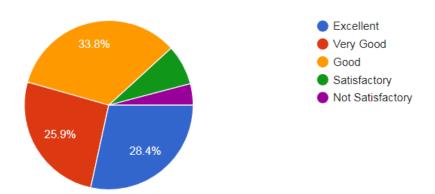

# 5. The internet connectivity that is provided in the labs / On-line exam center in the campus is

925 responses