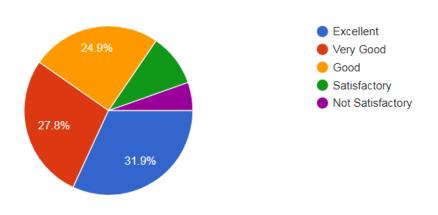

# 5. The internet connectivity that is provided in the labs / On-line exam center in the campus is

925 responses