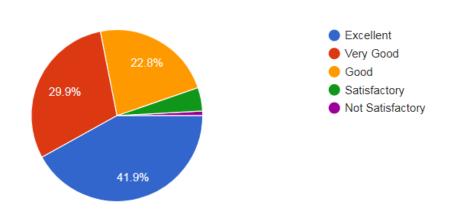

# 3. The Library is adequate with ample no. of titles and volumes of text and reference books and other learning materials including e-resources:

925 responses