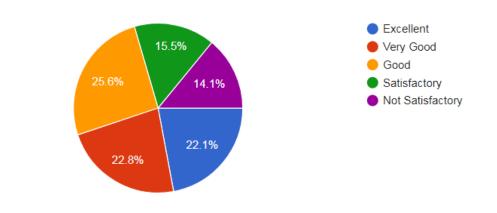

# 3. The Library is adequate with ample no. of titles and volumes of text and reference books and other learning materials including e-resources:

925 responses