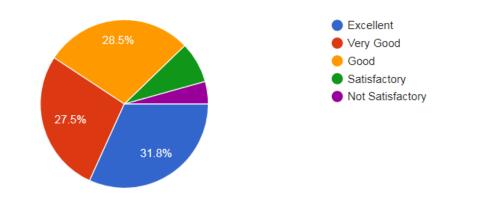

# 3. The Library is adequate with ample no. of titles and volumes of text and reference books and other learning materials including e-resources:

925 responses