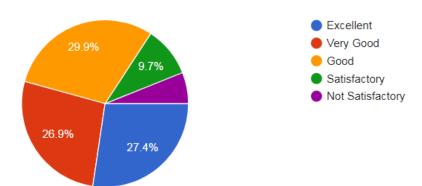

# 5. The internet connectivity that is provided in the labs / On-line exam center in the campus is

925 responses