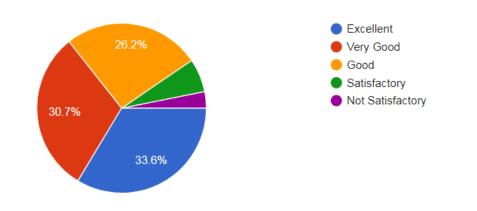

# 9. The office is accessible and student friendly and always willing to give me any information and guidance:

925 responses

10. The exam section in the office is very courteous and always willing to help me in all the exam related tasks like filing applications, issuing admission tickets and marks cards.