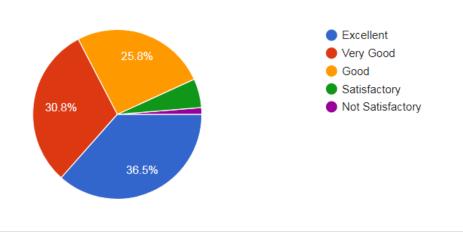

# 9. The office is accessible and student friendly and always willing to give me any information and guidance:

925 responses

10. The exam section in the office is very courteous and always willing to help me in all the exam related tasks like filing applications, issuing admission tickets and marks cards.