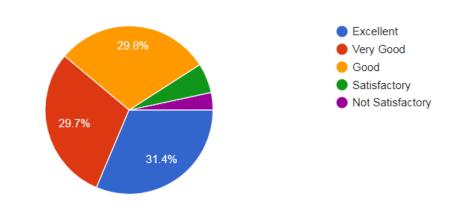

# 3. The Library is adequate with ample no. of titles and volumes of text and reference books and other learning materials including e-resources:

925 responses