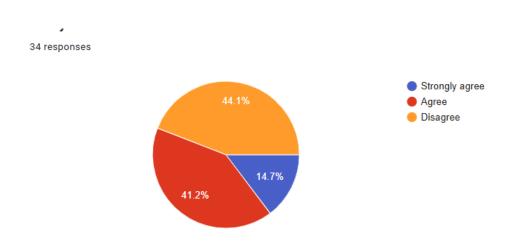

## 1. The syllabus was adequate in securing a job

# 2. The skills acquired through the curriculum are still relevant.

3. There any specific courses or topics in the syllabus that particularly benefited me.

34 responses

34 responses