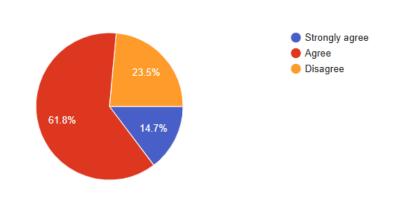

#### 4. The curriculum equipped me to face the real-world challenges.

5. There is a good balance between theoretical knowledge and practical skills in

the syllabus.

6.The curriculum has evolved in alignment with the needs and trends.