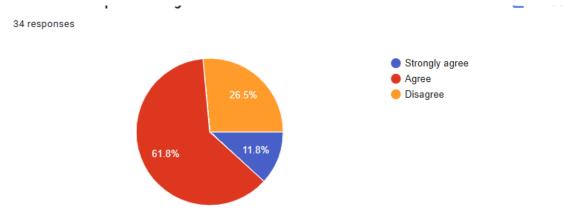

# 2. The skills acquired through the curriculum are still relevant.

3. There any specific courses or topics in the syllabus that particularly benefited me.

34 responses

34 responses