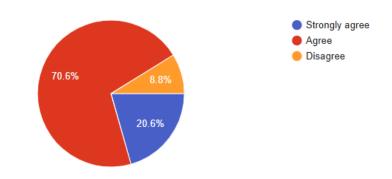

#### 4. The curriculum equipped me to face the real-world challenges.

5. There is a good balance between theoretical knowledge and practical skills in

the syllabus.

6.The curriculum has evolved in alignment with the needs and trends.