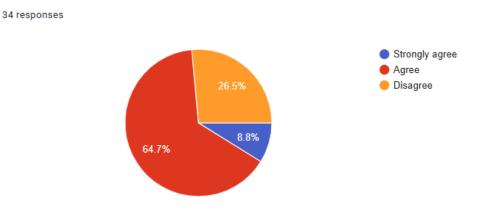

-----------------------|----------------|-------|-----------------------|-----------------------|-----------------------|-------------------|-------------------|-------------------|-------------------|-------------------|-------------------|
| 34 | Venkatara<br>mana g<br>bhat | Ge<br>healthcar<br>e | MPE                             | venkygbhat<br>@gmail.com | 948005712<br>8 | Agree | Agree                 | Agree                 | Agree                 | Agree             | Disagree          | Disagree          | Disagree          | Strongly<br>agree | Agree             |

Hunde. C

PRINCIPAL PRINCIPAL K.S. INSTITUTE OF TECHNOLOGY BENGALURU - 560 109



# Analysis of Alumni Feedback on Syllabus and Transaction at the Institution 2023-24

## 1. The syllabus was adequate in securing a job



# 2. The skills acquired through the curriculum are still relevant.



3. There any specific courses or topics in the syllabus that particularly benefited me.

34 responses

34 responses



#### 4. The curriculum equipped me to face the real-world challenges.



5. There is a good balance between theoretical knowledge and practical skills in



the syllabus.

6.The curriculum has evolved in alignment with the needs and trends.

34 responses



### 7. The syllabus promotes lifelong learning and continued education.

34 responses



8. The institution provided enough support in terms of internships or industry

exposure during the course.



9.Some advanced topics if included in the curriculum can enhance the

Professional skills.

34 responses



## 10. The syllabus gives enough opportuni