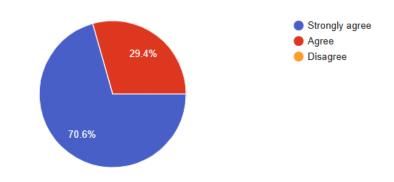

he syllabus was adequate in securing a job



# 2. The skills acquired through the curriculum are still relevant.



3. There any specific courses or topics in the syllabus that particularly benefited me.

34 responses

34 responses



#### 4. The curriculum equipped me to face the real-world challenges.



5. There is a good balance between theoretical knowledge and practical skills in



the syllabus.

6.The curriculum has evolved in alignment with the needs and trends.

34 responses



### 7. The syllabus promotes lifelong learning and continued education.

34 responses



8. The institution provided enough support in terms of internships or industry

exposure during the course.



9.Some advanced topics if included in the curriculum can enhance the

Professional skills.

34 responses



## 10. The syllabus gives enough opportunities to present the innovative ideas.



PRINCIPAL PRINCIPAL K.S. INSTITUTE OF TECHNOLOGY BENGALURU - 560 109