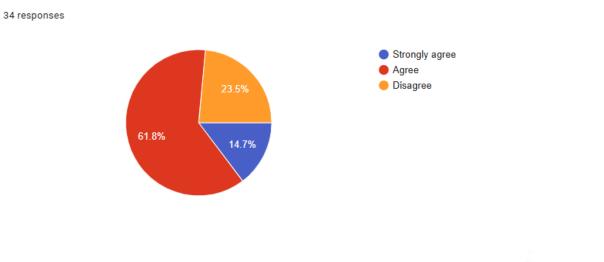

# 2. The skills acquired through the curriculum are still relevant.

3. There any specific courses or topics in the syllabus that particularly benefited me.

34 responses

34 responses