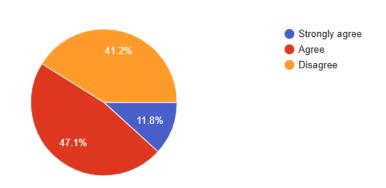

#### 4. The curriculum equipped me to face the real-world challenges.

5. There is a good balance between theoretical knowledge and practical skills in

the syllabus.

6.The curriculum has evolved in alignment with the needs and trends.