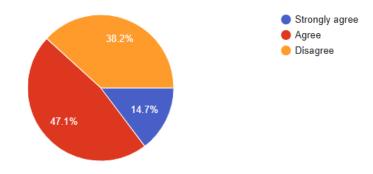

# 2. The skills acquired through the curriculum are still relevant.

3. There any specific courses or topics in the syllabus that particularly benefited me.

34 responses

34 responses