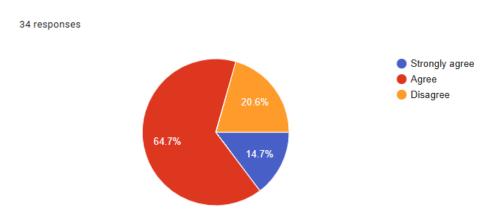

### 7. The syllabus promotes lifelong learning and continued education.

34 responses

8. The institution provided enough support in terms of internships or industry

exposure during the course.

9.Some advanced topics if included in the curriculum can enhance the

Professional skills.

34 responses