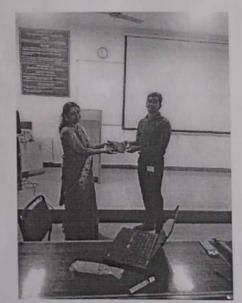

### **Speakers**

Mr. Supreeth Y S CEO, Tequed Labs Bengaluru.

Mr. Adithya S K Director,

Tequed Labs Bengaluru.

1. Mrs. Deepa S R welcoming the speakers

Program was started by welcoming speaker with a bouquet and memento. The purpose of this technical talk was to make the students of 3<sup>rd</sup> semester to gain awareness about the future technologies and ensure to be updated as the technology does. There are mainly two domains for Computer science Engineering. They are: Service based companies, Product based companies.