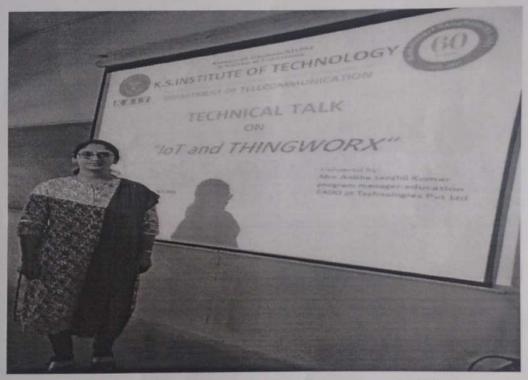

# TECHNICAL TALK ON "SMART INDIA HACKATHON-2019 INFORMATIVE TALK"

### 14TH SEPTEMBER 2019

A Technical Talk on "Smart India Hackathon-2019 Informative Talk" by Shashank Krishna, SIH 2019 ambassador, South India, Bangalore. Technical Talk was conducted on 14<sup>TH</sup> September 2019 in association with CSI STUDENT CHAPTER in Department of CSE.