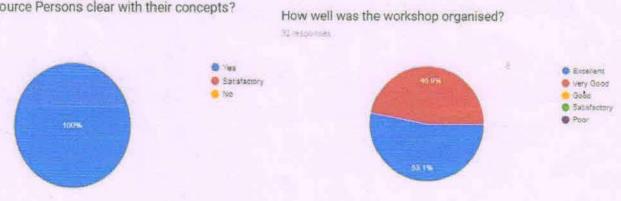

## Tick the Appropriate Box(√)

| 1 | How organized was the Event                             | Very well organized | Very well organized | Less<br>organized  | No       |
|---|---------------------------------------------------------|---------------------|---------------------|--------------------|----------|
| 2 | Do you think the event made a useful                    | Very good           | Good                | Average            | Not Good |
| 3 | Did the event help in better understanding the concepts | Very good           | Good                | Average            | Not Good |
| 4 | Do you think the target group actively participated     | Very good           | Good                | Average            | Not Good |
| 5 | Comment on the duration of the event                    | Right<br>duration   | Shorter<br>Duration | Longer<br>duration |          |