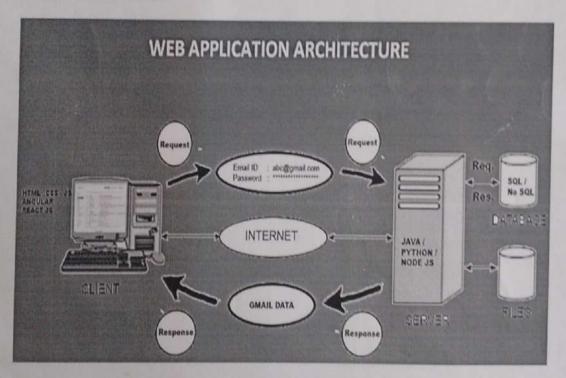

Speakers

Mr. Asif& Ms. Farheen, Co-Founder & CEO, Princeton Smart Engineers, Electronic City, Bengaluru.

The speakers highlighted on the importance of web and user interface in the present scenario. In information technology, the user interface (UI) is everything designed into an information device with which a person may interact. This can include display screens, keyboards, a mouse and the appearance of a desktop. It is also the way through which a user interacts with an application or a website. A "good" interface design intends to guide users through their journey. User Interface Design is important because it can make or break customer base. It creates fewer problems, increases user involvement, perfects functionality and creates a strong link between customers and website.

### 1. Presenting Memento to speaker and student audience

Speaker highlighted importance about the web designing languages required to develop a web page. Web design refers to the design of websites that are displayed on the internet. It usually refers to the user experience aspects of website development rather than software development. Web design used to be focused on designing websites for desktop browsers; however, since the mid-2010s, design for mobile and tablet browsers has become ever-increasingly important.