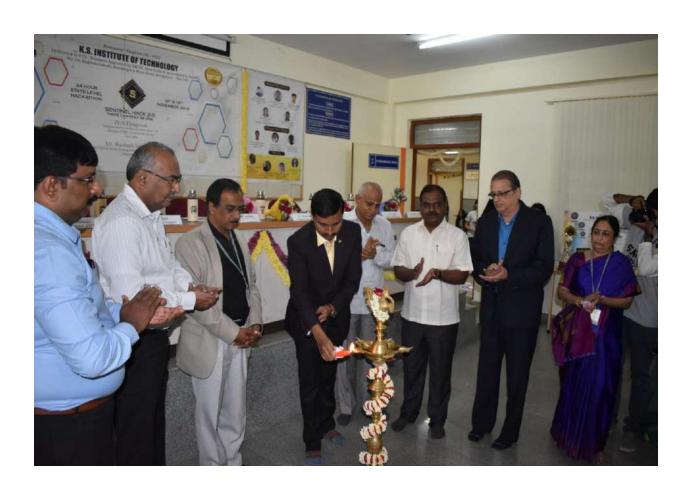

# DEPARTMENT OF COMPUTER SCIENCE AND ENGINEERING REPORT DISTINGUISHED GUEST LECTURE ON "A New Vision for Engineering Education in India"

The Department of Computer Science and Engineering in association with BITES Organized Distinguished Guest Lecture On "A New Vision for Engineering Education in India" on 24<sup>th</sup>July, 2019 in MECH Seminar Hall, New Block. The staffs of KSIT and KSSEM of all departments were the targeted participated.

#### Speakers

Dr. Viraj Kumar, Visiting Professor, Divecha Centre for Climate Change, IISc, Bengaluru...

Program was started by welcoming all the dignitaries and speaker. The speaker for the lecture of the day was Dr. Viraj Kumar, Visiting Professor, Divecha Centre for Climate Change, IISc, Bengaluru. The dignitaries for the Lecture were Dr. K.N.B Murthy Academic Advisory Board member of KSIT, Vice Chancellor PES University and Chairman BITES, C.E.O. of KSIT Dr. K.V.A. Balaji, Principal Dr. T. V. Govindaraju and HOD of CSE department Dr. Rekha B Venkatapur.

1. Dr. K.N.B Murthy Presenting Memento to Speaker Dr. Viraj Kumar