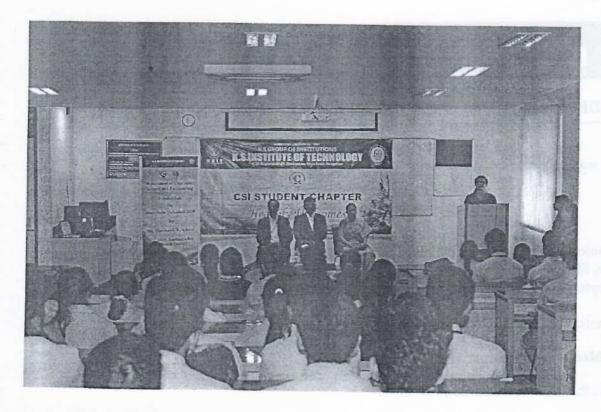

### 14TH SEPTEMBER 2019

A Technical Talk on "Smart India Hackathon-2019 Informative Talk" by Shashank Krishna, SIH 2019 ambassador, South India, Bangalore. Technical Talk was conducted on 14<sup>TH</sup> September 2019 in association with CSI STUDENT CHAPTER in Department of CSE.

### **Technical Talk Details**

The Inauguration of talk started at 9:30am by introducing the Speaker Mr. Shashank Krishna. The speaker gave an informative talk on Smart India Hackathon-2019, the purpose of conducting the SIH, future technologies, student opportunities etc.

Fig1. Welcoming Mr. Shashank Krishna