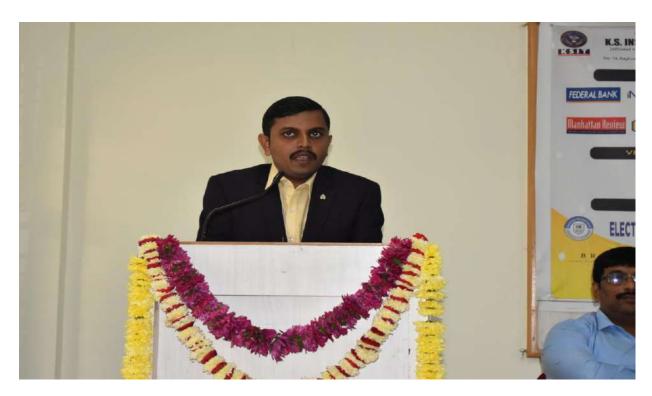

## 2. Lecture by speaker Dr. Viraj Kumar

3. The speaker highlighted some of the key policies proposed by National Policy on Education (NPE). The NPE policies are formulated by the Government of India to promote education amongst India's people. The talk highlighted on how NPE encourages institutions to flourish. The speaker briefed out on some of the following key policies: