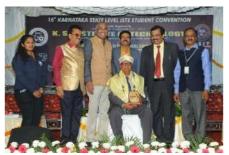

ents conducted by the ISTE Committee. They were

#### 1.PaperPresentation



2.Ideathon



This event was based on 3 verticals. They were AI, CS,

3.FacePainting



- 5. BlockandTackle
- 6. CodeCorrection
  - 9.Short Film



4. Minute to winit



- 7. Photography
- 8. MemeWar
  - 10. LogoDesign



#### K.S.Institute of Technology, Bangalore

#### 11. Best outofwaste



#### 12. TechQuizs



#### **VALEDICTORY FUNCTION**

After all the events conducted, the winners, participation certificates and prizes were given to the students at the time of valedictory function event. We had **Prof.Y.Vrushabhendrappa**-former Chairman of ISTE Karnataka as the Chief guest, Dr.T.N.Srinivasa-EC member of ISTE, Dr.S.G.Mallashetty- EC member of ISTE, Dr.J.Prakash- EC member of ISTE, as the guest of honour.





We also had a music concert, dance performances by our KSIT college team

We had an excellent participants who took part in the events and became the winners. Without any coordination and plan towards any event the event will not be successful. Hence the faculty coordinators and student coordinators, all the committee members, volunteers worked very hard to make this event a grand success.







### K.S INSTITUTE OF TECHNOLOGY, BENGALURU

**Department of Computer Science & Engineering** 



**GUEST LECTURE** 

ON

HYPER LOCAL CONTENT WITH GAIUS NETWORKS

ON 6TH AUGUST 2019,



#### DEPARTMENT OF COMPUTER SCIENCE & ENGINEERING

### GUEST LECTURE ON "HYPER LOCAL CONTENT WITH GAIUS NETWORKS"

#### 6TH AUGUST 2019

A Guest Lecture on "HYPER LOCAL CONTENT WITH GAIUS NETWORKS" by guest spea