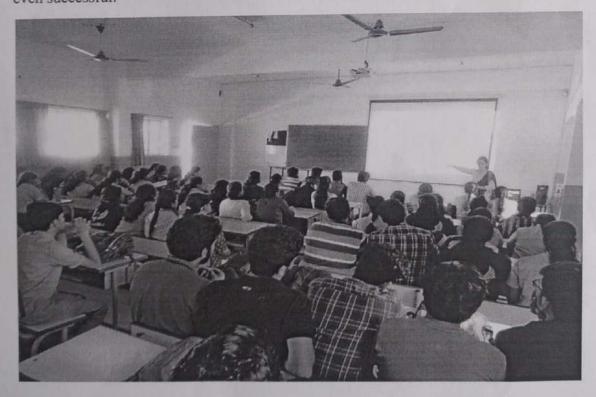

Fig2. Mr Shashank addressing the gathering

The talk was very informative and it motivated many students willing to take part in Smart India Hackathon 2019.

CSI Coordinator dufa

Coordinators Jani - Krishra Gudi