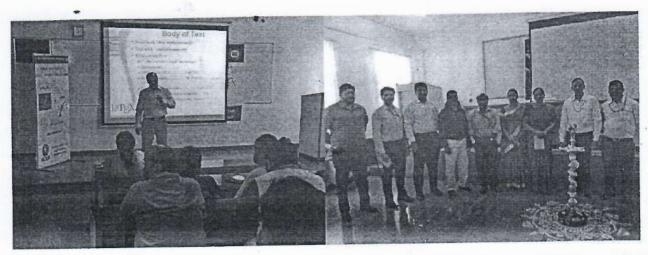

## DEPARTMENT OF COMPUTER SCIENCE AND ENGINEERING **REPORT ON SEMINAR** "INDUSTRY 4.0"

The Department of Computer Science and Engineeringin association with ISTEOrganizedseminaron "Industry 4.0" on 7<sup>th</sup>November, 2019. The students of 3<sup>rd</sup> semester were the targeted participated.

### **Speakers**

Mr. Supreeth Y S CEO, Tequed Labs Bengaluru.

Mr. Adithya S K Director,

Tequed Labs Bengaluru.

1. Mrs. Deepa S R welcoming the speakers

Program was started by welcoming speaker with a bouquet and memento. The purpose of this technical talk was to make the students of 3<sup>rd</sup> semester to gain awareness about the future technologies and ensure to be updated as the technology does. There are mainly two domains for Computer science Engineering. They are: Service based companies, Product based companies.