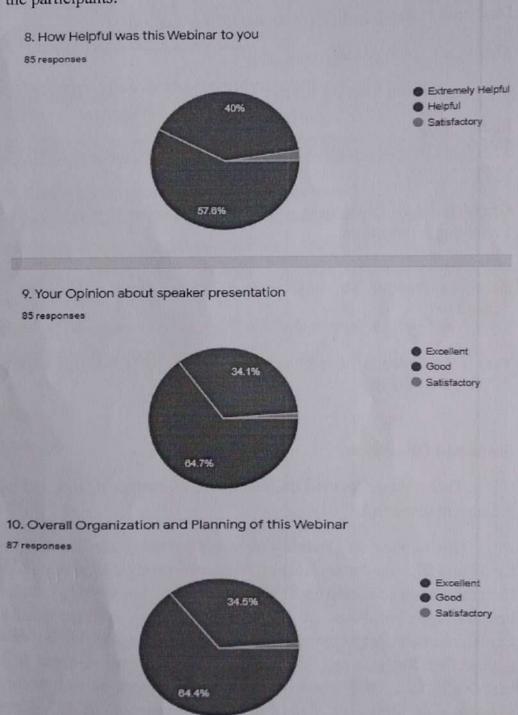

ring/Information Science Engineering. Students and faculties were benefited learning about different types of networking tools and advantages of different types in real world applications. Speaker also illustrated about simple demonstration of IP addressing to any

machines. Speaker discussed about IP addressing and its types, Subnet mask concept, DHCP and Virtual Private Network (VPN). Speaker also illustrated about applications of networking in recent days. Speaker discussed about different parameters can be observed in IP address.

Speaker also discussed about OSI models and various layers associated with Open System Interconnect model. He also discussed about various networking elements such as gateway, switch and router. Speaker answered all the questions raised by the participants.







Fig A: Webinar Poster

Fig B: Attendance Sample



Kammavari Sangham (R) 1952, K.S.Group of Institutions

## K. S INSTITUTE OF TECHNOLOGY

(Affiliated to VTU, Belagavi & Approved by AICTE, New Delhi, Accredited by NAAC & IEI)



CERTIFICATE

This certificate is awarded to

Mr. Dileep J



from K S Institute of Technology, Department of Telecommunication Engineering for participating in the webinar event titled "Overview of Internet Routing and Switching" conducted by the Department of Telecommunication Engineering on 26/06/2020.

Dinest 26.6.2020

Mr. Dinesh Kumar D S Course Coordinator

HAVE TOURSHAME IN LAND

BUT BAC - CHAIRDING

Polo horo

Dr. Chanda V Reddy HOD, Dept.of TCE R 26.690

Dr. T.V. Govindaraju Principal

No. 14, Raghuvanahalli, Kanakapura Main Road, Bengaluru – 560109