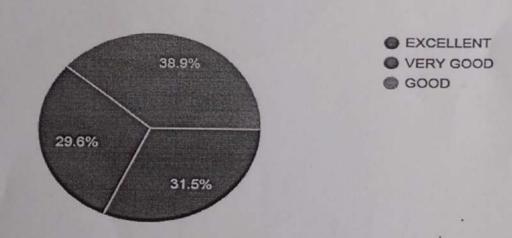

## Tick the Appropriate Box(√)

| 1 | How organized was the Event                             | Very well organized | Very well organized | Less<br>organized  | No       |
|---|---------------------------------------------------------|---------------------|---------------------|--------------------|----------|
| 2 | Do you think the event made a useful                    | Very good           | Good                | Average            | Not Good |
| 3 | Did the event help in better understanding the concepts | Very good           | Good                | Average            | Not Good |
| 4 | Do you think the target group actively participated     | Very good           | Good                | Average            | Not Good |
| 5 | Comment on the duration of the event                    | Right<br>duration   | Shorter<br>Duration | Longer<br>duration |          |