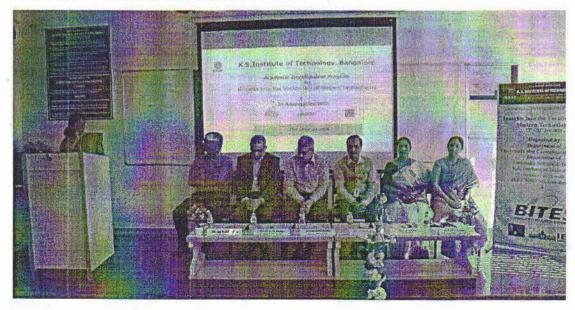

# DEPARTMENT OF COMPUTER SCIENCE AND ENGINEERING REPORT DISTINGUISHED GUEST LECTURE ON "A New Vision for Engineering Education in India"

The Department of Computer Science and Engineering in association with BITES Organized Distinguished Guest Lecture On "A New Vision for Engineering Education in India" on 24<sup>th</sup>July, 2019 in MECH Seminar Hall, New Block. The staffs of KSIT and KSSEM of all departments were the targeted participated.

#### Speakers

Dr. Viraj Kumar, Visiting Professor, Divecha Centre for Climate Change, IISc, Bengaluru...

Program was started by welcoming all the dignitaries and speaker. The speaker for the lecture of the day was Dr. Viraj Kumar, Visiting Professor, Divecha Centre for Climate Change, IISc, Bengaluru. The dignitaries for the Lecture were Dr. K.N.B Murthy Academic Advisory Board member of KSIT, Vice Chancellor PES University and Chairman BITES, C.E.O. of KSIT Dr. K.V.A. Balaji, Principal Dr. T. V. Govindaraju and HOD of CSE department Dr. Rekha B Venkatapur.

1. Dr. K.N.B Murthy Presenting Memento to Speaker Dr. Viraj Kumar