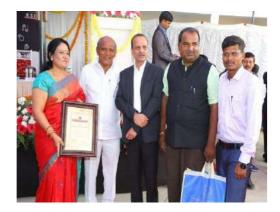

### DEPARTMENT OF COMPUTER SCIENCE AND ENGINEERING REPORT ON INTERENSHIP TALK

Most of the countries around the world are locked down due to COVID-19 outbreak. About 75% of the people staying at Home search for online work. During this quarantine period, Indians along with the people from around the world are now looking for Jobs online to work from Home. Similarly, most of the internships are also being conducted online. Rapsol Technologies had hosted a talk online to address the same.

This talk was organized for the students of KS Institute of Technology on 7th June 2020 at 11:30 am for the student of 6<sup>th</sup> sem. The meeting was conducted through Zoom, hosted by our teacher Beena Kantharaj and Prashanth H S, the key speaker Nagesha C, addressed around 60 students attending the meeting from their homes. Various teachers from our college also attended the meeting. The speaker spoke about the programs offered by the Rapsol Technologies Pvt. Ltd.

Program Details:

- Program Title: Industry oriented Internship Program on Full stack Development using Java / Python (Anyone)
- · Duration: 1 Month

The students are allowed to enrol to the 4 weeks program, which is split into - 2 weeks of Training on Programming Languages and 2 weeks of Exposure to work on real time Applications, by paying an amount of Rs 4000 for the training. The student would be enrolled as Intern at a very affordable cost for the duration of one month. The meeting came to an end with Niranjan Balaji, executive manager, at Rapsol Technologies Pvt. Ltd clarifying the various doubts that the students had.

Overall, the talk was a success with a lot of students attending the meeting.

Co-ordinators

Helicof the Department
Dept. of Computer Science & Engg.
K.S. Institute of Technology
Bengaluru -560 109

K.S. INSTITUTE OF TECHNOLOGY