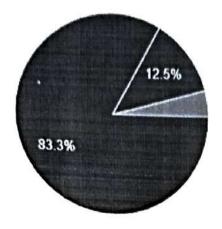

## Tick the Appropriate Box(√)

| 1 | How organized was the Event                             | Very well organized | Very well organized | Less<br>organized  | No       |
|---|---------------------------------------------------------|---------------------|---------------------|--------------------|----------|
| 2 | Do you think the event made a useful                    | Very good           | Good                | Average            | Not Good |
| 3 | Did the event help in better understanding the concepts | Very good           | Good                | Average            | Not Good |
| 4 | Do you think the target group actively participated     | Very good           | Good                | Average            | Not Good |
| 5 | Comment on the duration of the event                    | Right<br>duration   | Shorter<br>Duration | Longer<br>duration |          |