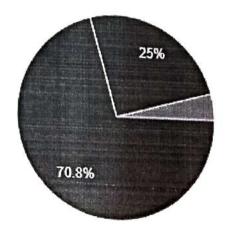

## Tick the Appropriate Box(√)

| 1 | How organized was the Event                             | Very well organized | Very well organized | Less<br>organized  | No       |
|---|---------------------------------------------------------|---------------------|---------------------|--------------------|----------|
| 2 | Do you think the event made a useful                    | Very good           | Good                | Average            | Not Good |
| 3 | Did the event help in better understanding the concepts | Very good           | Good                | Average            | Not Good |
| 4 | Do you think the target group actively participated     | Very good           | Good                | Average            | Not Good |
| 5 | Comment on the duration of the event                    | Right<br>duration   | Shorter<br>Duration | Longer<br>duration |          |