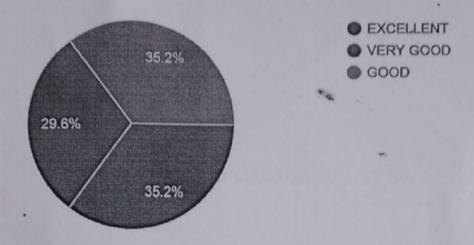

## Tick the Appropriate Box(√)

| 1 | How organized was the Event                             | Very well organized    | Very well organized | Less<br>organized  | No       |
|---|---------------------------------------------------------|------------------------|---------------------|--------------------|----------|
| 2 | Do you think the event made a useful                    | Very good              | Good                | Average            | Not Good |
| 3 | Did the event help in better understanding the concepts | Very good              | Good                | Average            | Not Good |
| 4 | Do you think the target group actively participated     | Very good <sup>⊵</sup> | Good                | Average            | Not Good |
| 5 | Comment on the duration of the event                    | Right duration         | Shorter<br>Duration | Longer<br>duration |          |