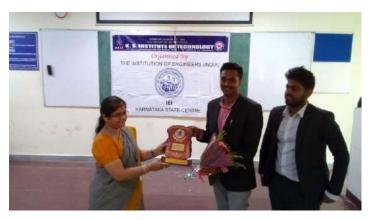

## DEPARTMENT OF COMPUTER SCIENCE AND ENGINEERING **REPORT ON SEMINAR** "INDUSTRY 4.0"

The Department of Computer Science and Engineeringin association with ISTEOrganizedseminaron "Industry 4.0" on 7<sup>th</sup>November, 2019. The students of 3<sup>rd</sup> semester were the targeted participated.

### **Speakers**

Mr. Supreeth Y S CEO, Tequed Labs Bengaluru.

Mr. Adithya S K Director,

Tequed Labs Bengaluru.

1. Mrs. Deepa S R welcoming the speakers

Program was started by welcoming speaker with a bouquet and memento. The purpose of this technical talk was to make the students of 3<sup>rd</sup> semester to gain awareness about the future technologies and ensure to be updated as the technology does. There are mainly two domains for Computer science Engineering. They are: Service based companies, Product based companies.