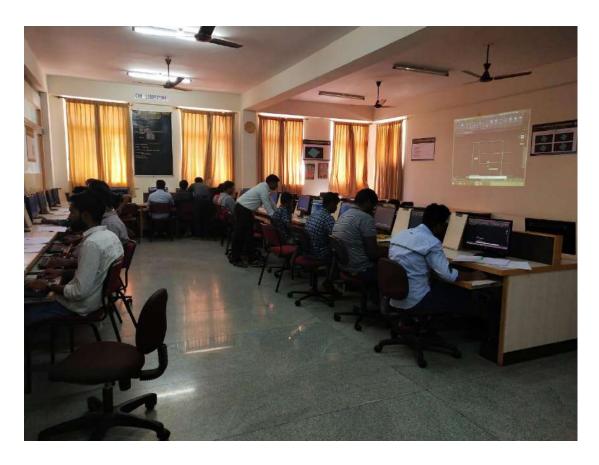

This talk was organized for the students of KS Institute of Technology on 7th June 2020 at 11:30 am for the student of 6<sup>th</sup> sem. The meeting was conducted through Zoom, hosted by our teacher Beena Kantharaj and Prashanth H S, the key speaker Nagesha C, addressed around 60 students attending the meeting from their homes. Various teachers from our college also attended the meeting. The speaker spoke about the programs offered by the Rapsol Technologies Pvt. Ltd.

Program Details:

- Program Title: Industry oriented Internship Program on Full stack Development using Java / Python (Anyone)
- · Duration: 1 Month

The students are allowed to enrol to the 4 weeks program, which is split into - 2 weeks of Training on Programming Languages and 2 weeks of Exposure to work on real time Applications, by paying an amount of Rs 4000 for the training. The student would be enrolled as Intern at a very affordable cost for the duration of one month. The meeting came to an end with Niranjan Balaji, executive manager, at Rapsol Technologies Pvt. Ltd clarifying the various doubts that the students had.