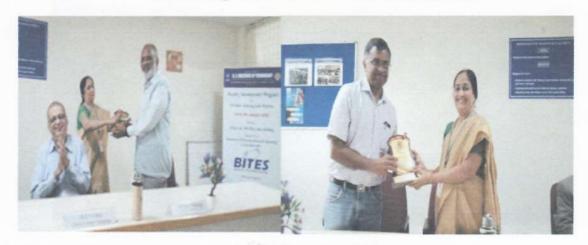

### **Speakers**

Mr. Supreeth Y S CEO, Tequed Labs Bengaluru.

Mr. Adithya S K Director,

Tequed Labs Bengaluru.

1. Mrs. Deepa S R welcoming the speakers

Program was started by welcoming speaker with a bouquet and memento. The purpose of this technical talk was to make the students of 3<sup>rd</sup> semester to gain awareness about the future technologies and ensure to be updated as the technology does. There are mainly two domains for Computer science Engineering. They are: Service based companies, Product based companies.