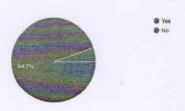

## Tick the Appropriate Box(√)

| 1 | How organized was the Event                             | Very well organized | Very well organized | Less<br>organized  | No       |
|---|---------------------------------------------------------|---------------------|---------------------|--------------------|----------|
| 2 | Do you think the event made a useful                    | Very good           | Good                | Average            | Not Good |
| 3 | Did the event help in better understanding the concepts | Very good           | Good                | Average            | Not Good |
| 4 | Do you think the target group actively participated     | Very good           | Good                | Average            | Not Good |
| 5 | Comment on the duration of the event                    | Right<br>duration   | Shorter<br>Duration | Longer<br>duration |          |