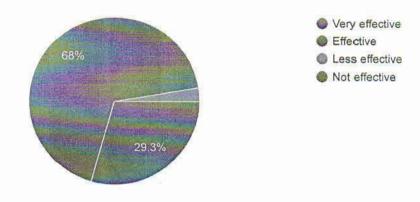

## Tick the Appropriate Box(√)

| 1 | How organized was the Event                             | Very well organized | Very well organized | Less<br>organized  | No       |
|---|---------------------------------------------------------|---------------------|---------------------|--------------------|----------|
| 2 | Do you think the event made a useful                    | Very good           | Good                | Average            | Not Good |
| 3 | Did the event help in better understanding the concepts | Very good           | Good                | Average            | Not Good |
| 4 | Do you think the target group actively participated     | Very good           | Good                | Average            | Not Good |
| 5 | Comment on the duration of the event                    | Right<br>duration   | Shorter<br>Duration | Longer<br>duration |          |