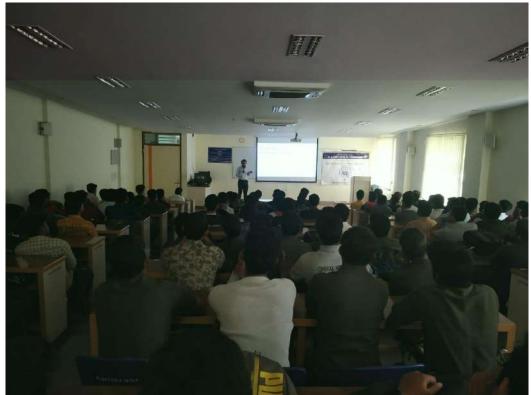

This talk was organized for the students of KS Institute of Technology on 7th June 2020 at 11:30 am for the student of 6<sup>th</sup> sem. The meeting was conducted through Zoom, hosted by our teacher Beena Kantharaj and Prashanth H S, the key speaker Nagesha C, addressed around 60 students attending the meeting from their homes. Various teachers from our college also attended the meeting. The speaker spoke about the programs offered by the Rapsol Technologies Pvt. Ltd.

Program Details:

- Program Title: Industry oriented Internship Program on Full stack Development using Java / Python (Anyone)
- · Duration: 1 Month

The students are allowed to enrol to the 4 weeks program, which is split into - 2 weeks of Training on Programming Languages and 2 weeks of Exposure to work on real time Applications, by paying an amount of Rs 4000 for the training. The student would be enrolled as Intern at a very affordable cost for the duration of one month. The meeting came to an end with Niranjan Balaji, executive manager, at Rapsol Technologies Pvt. Ltd clarifying the various doubts that the students had.