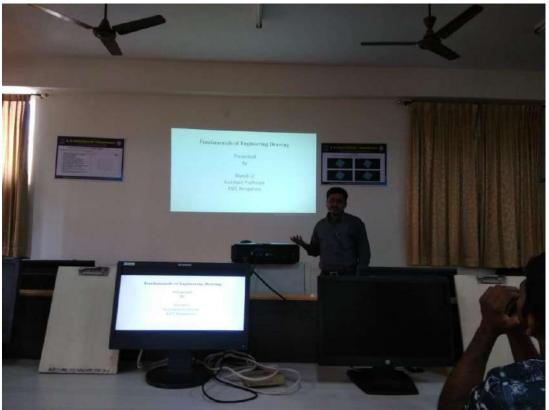

This talk was organized for the students of KS Institute of Technology on 7th June 2020 at 11:30 am for the student of 6<sup>th</sup> sem. The meeting was conducted through Zoom, hosted by our teacher Beena Kantharaj and Prashanth H S, the key speaker Nagesha C, addressed around 60 students attending the meeting from their homes. Various teachers from our college also attended the meeting. The speaker spoke about the programs offered by the Rapsol Technologies Pvt. Ltd.

Program Details:

- Program Title: Industry oriented Internship Program on Full stack Development using Java / Python (Anyone)
- · Duration: 1 Month

The students are allowed to enrol to the 4 weeks program, which is split into - 2 weeks of Training on Programming Languages and 2 weeks of Exposure to work on real time Applications, by paying an amount of Rs 4000 for the training. The student would be enrolled as Intern at a very affordable cost for the duration of one month. The meeting came to an end with Niranjan Balaji, executive manager, at Rapsol Technologies Pvt. Ltd clarifying the various doubts that the students had.