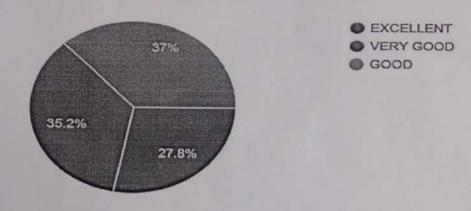

## Tick the Appropriate Box(√)

| 1 | How organized was the Event                             | Very well organized | Very well organized | Less<br>organized  | No       |
|---|---------------------------------------------------------|---------------------|---------------------|--------------------|----------|
| 2 | Do you think the event made a useful                    | Very good           | Good                | Average            | Not Good |
| 3 | Did the event help in better understanding the concepts | Very good           | Good                | Average            | Not Good |
| 4 | Do you think the target group actively participated     | Very good           | Good                | Average            | Not Good |
| 5 | Comment on the duration of the event                    | Right<br>duration   | Shorter<br>Duration | Longer<br>duration |          |