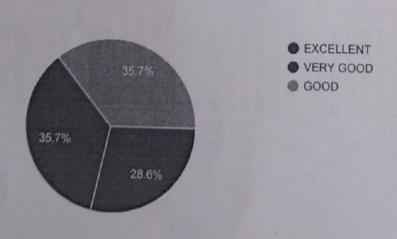

### **FEEDBACK**

Name: Adarsh k

USN: 1K5 (8 C500 ( Sem/Sec: 11) A

Tick the Appropriate Box (V)

| SI.<br>No. | Criteria                                                                     | Excellent | Very Good | Good | Satisfactory |
|------------|------------------------------------------------------------------------------|-----------|-----------|------|--------------|
| 1          | Knowledge Gained about latest upcoming technology                            |           |           |      |              |
| 2          | Knowledge gained about skills which would make them sustain in the industry. |           |           |      |              |
| 3          | The objectives of seminar were clearly defined.                              |           | 1         |      |              |
| 4          | Helpfulness of Lecture in career                                             | V         |           |      |              |
| 5          | Participation and interaction was encouraged                                 |           | •         |      |              |