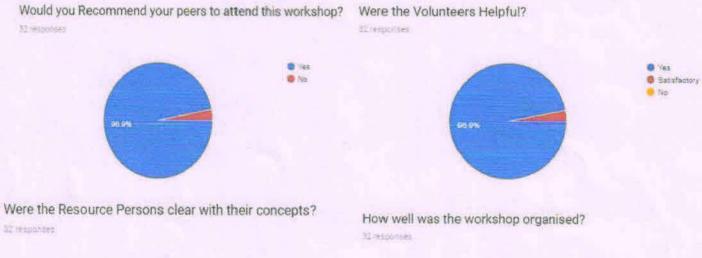

Session the Students learnt using the built-in widgets and components to build a **TEXT-TO-SPEECH APP**. This app takes text as input and outputs the same as Speech. This Session also covered **usage of Github to store and access the projects**.

The Session was continued by teaching students how to upload Apps on Playstore and live demonstartion of complex apps.

In between the Sessions The Students were given a break and Refreshments.



Students Enjoying refreshments

Based on the **peformance of students in quiz and interaction** in the workshop, **Two Students were given Special Outstanding performance Award** and all the students were given certificate of participation.



# Students along with HOD's and Wrokshop team Feedback of Students

#### Feedback of students are as follows:





### Significance of results

- 1. The students got the basic idea about how to build an app and the requirements for the app, how to proceed with development of the applications.
- 2. From the summary of feedback provided by 32 students it was understood that many students were satisfied with the trainers and they were able to understand the concepts delivered by the trainers.
- 3. The program provided a platform for students to build their own apps.

### **Acknowledgment**

We the Team of Android App development workshop and students thoroughly learnt and Enjoyed the workshop. It was useful both for the Academic as well as non academic purposes. This event would not have possible without the support of our Teachers. We are very thankful to Our Head of the Department (Computer Science