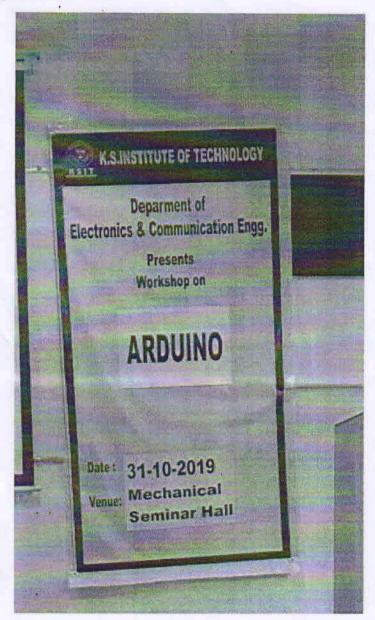

# TECHNICAL TALK ON "SMART INDIA HACKATHON-2019 INFORMATIVE TALK"

### 14TH SEPTEMBER 2019

A Technical Talk on "Smart India Hackathon-2019 Informative Talk" by Shashank Krishna, SIH 2019 ambassador, South India, Bangalore. Technical Talk was conducted on 14<sup>TH</sup> September 2019 in association with CSI STUDENT CHAPTER in Department of CSE.

Participants: 112 (5th Semester Students)

Venue: Mechanical Seminar Hall

Timings: 9:30 AM to 12:30 AM