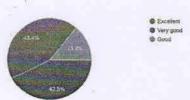

## Tick the Appropriate Box(√)

| 1 | How organized was the Event                             | Very well organized | Very well organized | Less<br>organized  | No       |
|---|---------------------------------------------------------|---------------------|---------------------|--------------------|----------|
| 2 | Do you think the event made a useful                    | Very good           | Good                | Average            | Not Good |
| 3 | Did the event help in better understanding the concepts | Very good           | Good                | Average            | Not Good |
| 4 | Do you think the target group actively participated     | Very good           | Good                | Average            | Not Good |
| 5 | Comment on the duration of the event                    | Right<br>duration   | Shorter<br>Duration | Longer<br>duration |          |