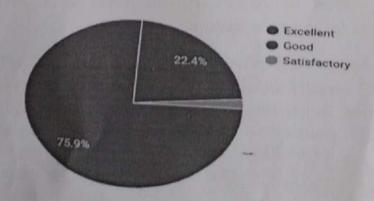

## Tick the Appropriate Box(√)

| 1 | How organized was the Event                             | Very well organized | Very well organized | Less<br>organized  | No       |
|---|---------------------------------------------------------|---------------------|---------------------|--------------------|----------|
| 2 | Do you think the event made a useful                    | Very good           | Good                | Average            | Not Good |
| 3 | Did the event help in better understanding the concepts | Very good           | Good                | Average            | Not Good |
| 4 | Do you think the target group actively participated     | Very good           | Good                | Average            | Not Good |
| 5 | Comment on the duration of the event                    | Right<br>duration   | Shorter<br>Duration | Longer<br>duration |          |