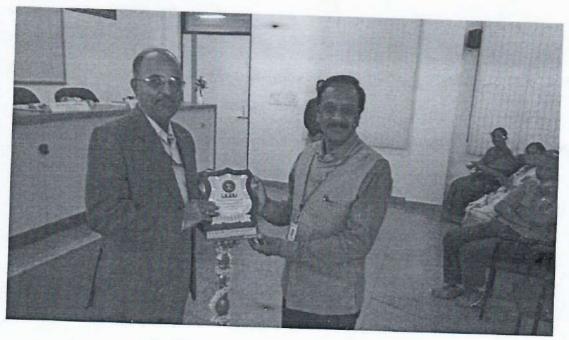

Fig 1: Inauguration of FDP

Speaker informed the importance of expertise, engagement, learning, leadership and team work. He also informed about importance of framing effective course outcomes. He informed that, effective planning of course outcome can improve the problem solving and assessment skills. He informed about ASK strategy. (A=Attitude, S=Skill and K=Knowledge). He ended his motivational speech with quoting "chase values not the valuables".

Fig 2: Presenting Momento to Chief Guest