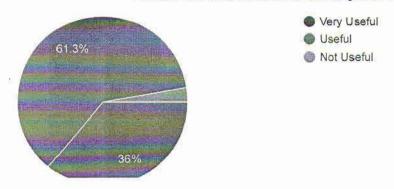

## Tick the Appropriate Box(√)

| 1 | How organized was the Event                             | Very well organized    | Very well organized | Less<br>organized  | No       |
|---|---------------------------------------------------------|------------------------|---------------------|--------------------|----------|
| 2 | Do you think the event made a useful                    | Very good              | Good                | Average            | Not Good |
| 3 | Did the event help in better understanding the concepts | Very good              | Good                | Average            | Not Good |
| 4 | Do you think the target group actively participated     | Very good <sup>⊵</sup> | Good                | Average            | Not Good |
| 5 | Comment on the duration of the event                    | Right duration         | Shorter<br>Duration | Longer<br>duration |          |