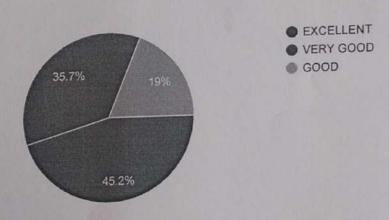

## Tick the Appropriate Box(√)

| 1 | How organized was the Event                             | Very well organized | Very well organized | Less<br>organized  | No       |
|---|---------------------------------------------------------|---------------------|---------------------|--------------------|----------|
| 2 | Do you think the event made a useful                    | Very good           | Good                | Average            | Not Good |
| 3 | Did the event help in better understanding the concepts | Very good           | Good                | Average            | Not Good |
| 4 | Do you think the target group actively participated     | Very good           | Good                | Average            | Not Good |
| 5 | Comment on the duration of the event                    | Right<br>duration   | Shorter<br>Duration | Longer<br>duration |          |