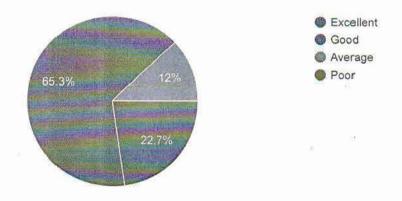

## Tick the Appropriate Box(√)

| 1 | How organized was the Event                             | Very well organized | Very well organized | Less<br>organized  | No       |
|---|---------------------------------------------------------|---------------------|---------------------|--------------------|----------|
| 2 | Do you think the event made a useful                    | Very good           | Good                | Average            | Not Good |
| 3 | Did the event help in better understanding the concepts | Very good           | Good                | Average            | Not Good |
| 4 | Do you think the target group actively participated     | Very good           | Good                | Average            | Not Good |
| 5 | Comment on the duration of the event                    | Right<br>duration   | Shorter<br>Duration | Longer<br>duration |          |