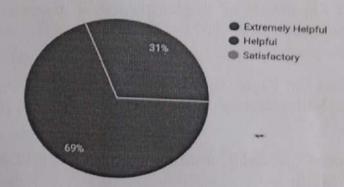

## Tick the Appropriate Box(√)

| 1 | How organized was the Event                             | Very well organized | Very well organized | Less<br>organized  | No       |
|---|---------------------------------------------------------|---------------------|---------------------|--------------------|----------|
| 2 | Do you think the event made a useful                    | Very good           | Good                | Average            | Not Good |
| 3 | Did the event help in better understanding the concepts | Very good           | Good                | Average            | Not Good |
| 4 | Do you think the target group actively participated     | Very good           | Good                | Average            | Not Good |
| 5 | Comment on the duration of the event                    | Right<br>duration   | Shorter<br>Duration | Longer<br>duration |          |