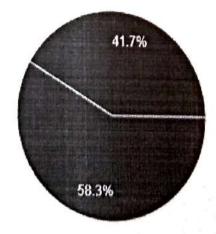

## Tick the Appropriate Box(√)

| 1 | How organized was the Event                             | Very well organized    | Very well organized | Less<br>organized  | No       |
|---|---------------------------------------------------------|------------------------|---------------------|--------------------|----------|
| 2 | Do you think the event made a useful                    | Very good              | Good                | Average            | Not Good |
| 3 | Did the event help in better understanding the concepts | Very good              | Good                | Average            | Not Good |
| 4 | Do you think the target group actively participated     | Very good <sup>⊵</sup> | Good                | Average            | Not Good |
| 5 | Comment on the duration of the event                    | Right duration         | Shorter<br>Duration | Longer<br>duration |          |