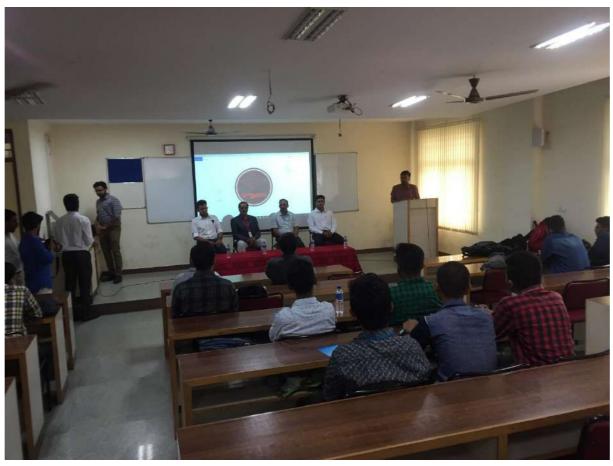

Fig1. Welcoming Mr. Shashank Krishna

Fig2. Mr Shashank addressing the gathering

The talk was very informative and it motivated many students willing to take part in Smart India Hackathon 2019.

CSI Coordinator dufa

Coordinators Jani - Krishra Gudi