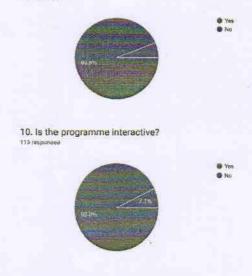

## Tick the Appropriate Box(√)

| 1 | How organized was the Event                             | Very well organized    | Very well organized | Less<br>organized  | No       |
|---|---------------------------------------------------------|------------------------|---------------------|--------------------|----------|
| 2 | Do you think the event made a useful                    | Very good              | Good                | Average            | Not Good |
| 3 | Did the event help in better understanding the concepts | Very good              | Good                | Average            | Not Good |
| 4 | Do you think the target group actively participated     | Very good <sup>⊵</sup> | Good                | Average            | Not Good |
| 5 | Comment on the duration of the event                    | Right duration         | Shorter<br>Duration | Longer<br>duration |          |