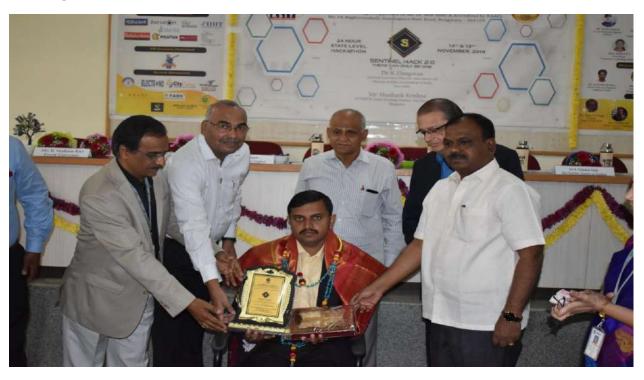

President of Kammavari Sangham Sri Y Ramachandra Naidu, Hon'ble Secretary of Kammavari Sangham Sri. Venkatesh Naidu, Treasurer of Kammavari Sangham Sri. D. Rukmangada, Dr. K.V.A. Balaji, CEO K.S.Group of Institutions, Dr. T. V. Govindaraju, Principal/Director, KSIT, Dr. Rekha B Venkatapur, Prof. and Head, Department of CSE, Prof. K Venkata Rao Convener, Sentinel Hack 2.0 were present during the event.





Mr. Shashank Krishna addressed the gathering and encouraged the participants to participate in Hackathons as it can be a game changer for them. Mr. Shashank recalled -how Hackathon has played a vital role in his life to take Reputed Designation and helped to meet more young talents, as they have tendency to change the world. The Guest of Honor Mr. Shashank felicitated on this occasion





Teams begin coding by selecting their own problem statement in defined domains such as Agriculture, Entertainment, Education, Healthcare, Transportation, Social, and Innovative Ideas to find solutions both in hardware and software fields.

#### **ROUND ONE JUDGES**



Mr. Srisha Mahuli Senior Solutions Engineer InMobi



Mr. Bharat Kumar B K Associate Director Cognizant Technology Solutions



Mr. Ranjan Balappa Senior Data Scientist Gramener



Mrs. Sridevi H S Consultant Cognizant Technology Solutions



Mr. Ramesh H S Founder, Entrepreneur GoTyolo

# **ROUND TWO JUDGES**



Mr. Vivek Balachandran Senior Software Engineer Goldman Sachs



Mr. Sajesh Nair Associate Director People10 Technologies



Mr. Akshay V M Founder and CEO AVM LABS, iNeuron

# **MENTORS**



Dr. Ram P Rustagi Pr