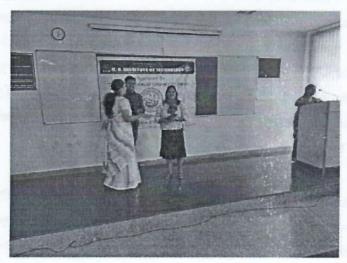

### **Speakers**

Mr. Supreeth Y S CEO, Tequed Labs Bengaluru.

Mr. Adithya S K Director,

Tequed Labs Bengaluru.

1. Mrs. Deepa S R welcoming the speakers

Program was started by welcoming speaker with a bouquet and memento. The purpose of this technical talk was to make the students of 3<sup>rd</sup> semester to gain awareness about the future technologies and ensure to be updated as the technology does. There are mainly two domains for Computer science Engineering. They are: Service based companies, Product based companies.