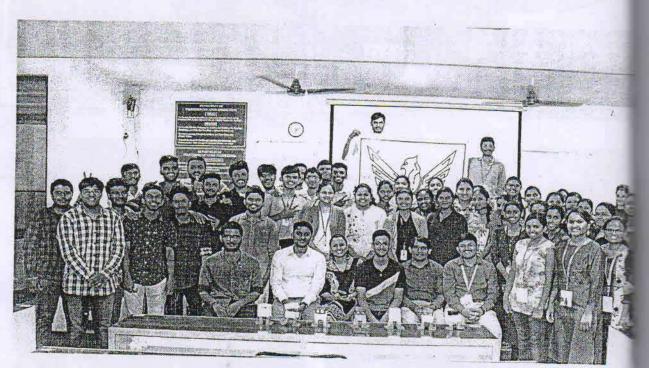

### 14TH SEPTEMBER 2019

A Technical Talk on "Smart India Hackathon-2019 Informative Talk" by Shashank Krishna, SIH 2019 ambassador, South India, Bangalore. Technical Talk was conducted on 14<sup>TH</sup> September 2019 in association with CSI STUDENT CHAPTER in Department of CSE.

Participants: 112 (5th Semester Students)

Venue: Mechanical Seminar Hall

Timings: 9:30 AM to 12:30 AM

### **Technical Talk Details**

The Inauguration of talk started at 9:30am by introducing the Speaker Mr. Shashank Krishna. The speaker gave an informative talk on Smart India Hackathon-2019, the purpose of conducting the SIH, future technologies, student opportunities etc.