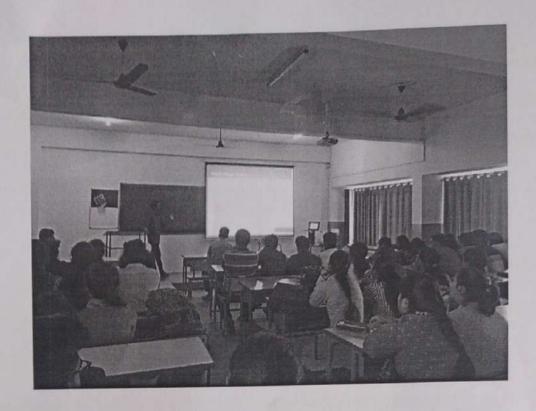

Fig2. Mr Shashank addressing the gathering

The talk was very informative and it motivated many students willing to take part in Smart India Hackathon 2019.

CSI Coordinator dufa

Coordinators Jani - Krishra Gudi