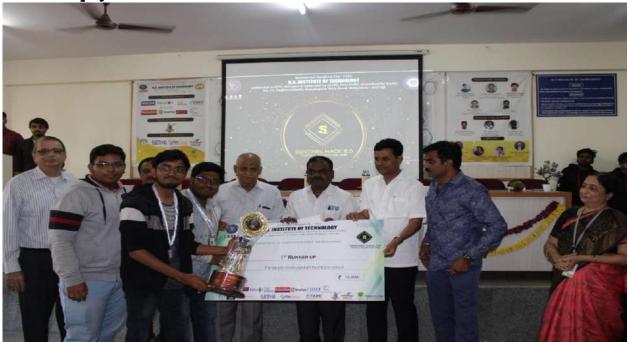

Fig1. Welcoming Mr. Shashank Krishna

Fig2. Mr Shashank addressing the gathering

The talk was very informative and it motivated many students willing to take part in Smart India Hackathon 2019.

CSI Coordinator dufa

Coordinators Jani - Krishra Gudi