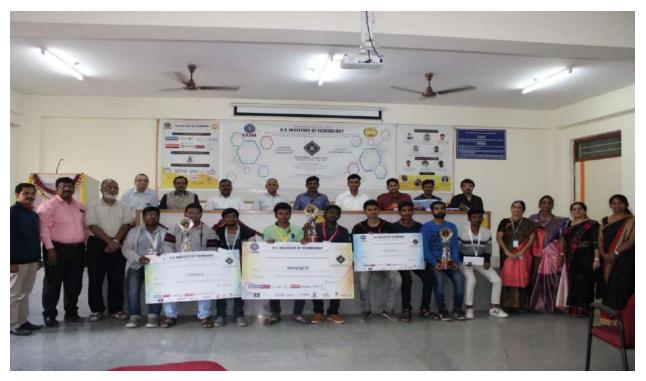

Fig1. Welcoming Mr. Shashank Krishna

Fig2. Mr Shashank addressing the gathering

The talk was very informative and it motivated many students willing to take part in Smart India Hackathon 2019.

CSI Coordinator dufa

Coordinators Jani - Krishra Gudi