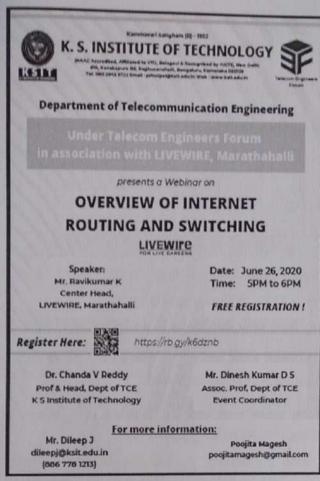

ng/Information Science Engineering. Students and faculties were benefited learning about different types of networking tools and advantages of different types in real world applications. Speaker also illustrated about simple demonstration of IP addressing to any

machines. Speaker discussed about IP addressing and its types, Subnet mask concept, DHCP and Virtual Private Network (VPN). Speaker also illustrated about applications of networking in recent days. Speaker discussed about different parameters can be observed in IP address.

Speaker also discussed about OSI models and various layers associated with Open System Interconnect model. He also discussed about various networking elements such as gateway, switch and router. Speaker answered all the questions raised by the participants.







Fig A: Webinar Poster

Fig B: Attendance Sample



Kammavari Sangham (R) 1952, K.S.Group of Institutions

## K. S INSTITUTE OF TECHNOLOGY

(Affiliated to VTU, Belagavi & Approved by AICTE, New Delhi, Accredited by NAAC & IEI)



CERTIFICATE

This certificate is awarded to

Mr. Dileep J



from K S Institute of Technology, Department of Telecommunication Engineering for participating in the webinar event titled "Overview of Internet Routing and Switching" conducted by the Department of Telecommunication Engineering on 26/06/2020.

Dinest 26.6.2020

Mr. Dinesh Kumar D S Course Coordinator

HAVE TOURSHAME IN LAND

BUT BAC - CHAIRDING

Polo horo

Dr. Chanda V Reddy HOD, Dept.of TCE R 26.690

Dr. T.V. Govindaraju Principal

No. 14, Raghuvanahalli, Kanakapura Main Road, Bengaluru – 560109 :