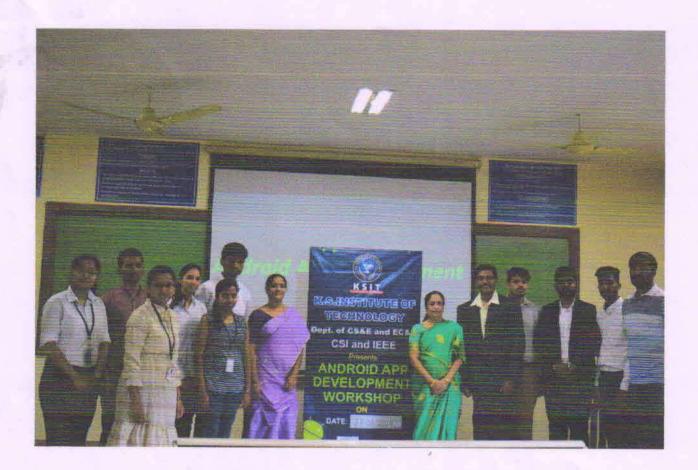

# "Web and User Interface Development"

The Department of Computer Science and Engineeringin association with IEIOrganizedseminar on "Web and User Interface Development" on 1<sup>st</sup> August, 2019. The students of 3<sup>rd</sup> Semester were the targeted participated.

Speakers

Mr. Asif& Ms. Farheen, Co-Founder & CEO, Princeton Smart Engineers, Electronic City, Bengaluru.

The speakers highlighted on the importance of web and user interface in the present scenario. In information technology, the user interface (UI) is everything designed into an information device with which a person may interact. This can include display screens, keyboards, a mouse and the appearance of a desktop. It is also the way through which a user interacts with an application or a website. A "good" interface design intends to guide users through their journey. User Interface Design is important because it can make or break customer base. It creates fewer problems, increases user involvement, perfects functionality and creates a strong link between customers and website.