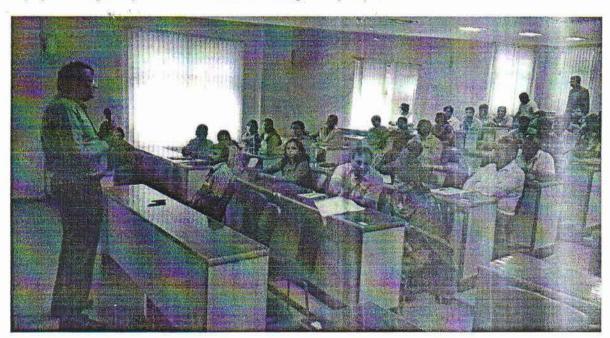

Fig 3: Speaker-Audience Interaction

Speaker informed about advantages of Rubrics. He informed that, even students also can be the part of Internal Blue Book Correction. He informed about importance of project management system, project allocation policy, project monitoring policy and project evaluation policy. He also stressed upon project plan rubrics in all departments. He informed about how to increase enthusiasm of a student and how to motivate below average students. He informed about rubrics for lab. He informed about preparation of a course file. He informed about the importance of course end survey. He also stressed upon weighted average scheme while calculating the attainment for a subject.