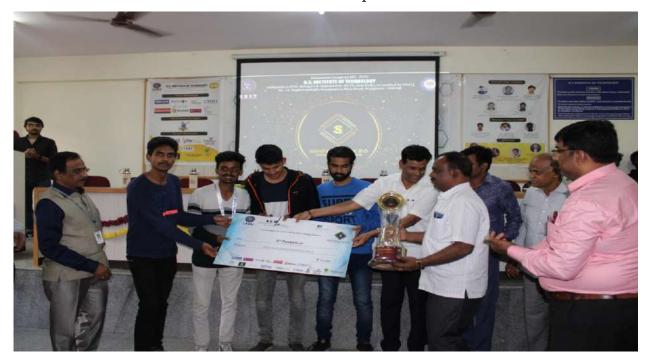

Fig1. Welcoming Mr. Shashank Krishna

Fig2. Mr Shashank addressing the gathering

The talk was very informative and it motivated many students willing to take part in Smart India Hackathon 2019.

CSI Coordinator dufa

Coordinators Jani - Krishra Gudi