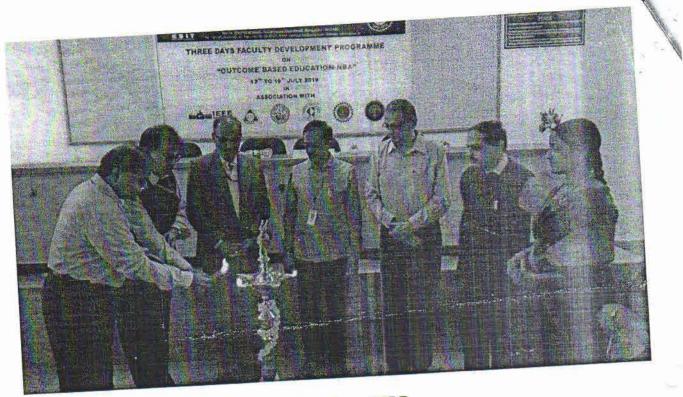

Fig 1: Inauguration of FDP

Speaker informed the importance of expertise, engagement, learning, leadership and team work. He also informed about importance of framing effective course outcomes. He informed that, effective planning of course outcome can improve the problem solving and assessment skills. He informed about ASK strategy. (A=Attitude, S=Skill and K=Knowledge). He ended his motivational speech with quoting "chase values not the valuables".