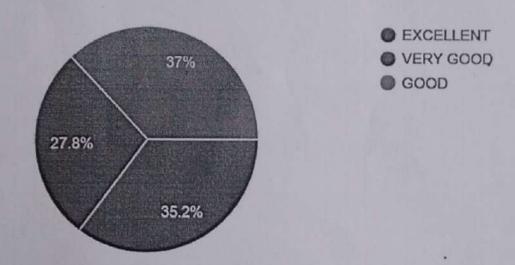

### **FEEDBACK**

Name: Adarsh k

USN: 1K5 (8 C500 ( Sem/Sec: 11) A

Tick the Appropriate Box (V)

| SI.<br>No. | Criteria                                                                     | Excellent | Very Good | Good | Satisfactory |
|------------|------------------------------------------------------------------------------|-----------|-----------|------|--------------|
| 1          | Knowledge Gained about latest upcoming technology                            |           |           |      |              |
| 2          | Knowledge gained about skills which would make them sustain in the industry. |           |           |      |              |
| 3          | The objectives of seminar were clearly defined.                              |           | 1         |      |              |
| 4          | Helpfulness of Lecture in career                                             | V         |           |      |              |
| 5          | Participation and interaction was encouraged                                 |           | •         |      |              |