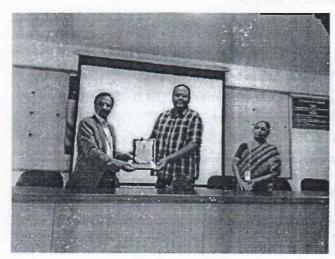

tion, the talk on "HYPER LOCAL CONTENT WITH GAIUS NETWORKS" started at 10:40 am by guest speaker.

### The Speaker Dr. ARJUNA SATHIASEELAN spoke about Enabling hyperlocal content for the next three billion

♦ Global mobile broadband penetration is expected to reach 60% by 2020. However, the next three billion users have been facing issues accessing content that is relevant to them. The underlying market pain points are three fold:

- 1. There are no good platforms for enabling localized content generation and distribution especially in emerging markets.
- 2. Current mobile web content is very poorly designed and not optimized for super fast content delivery in emerging markets.
- 3. Localized content require sustainable content platforms where content can be easily monetized through ads.









He presented the underlying challenges of connecting the next three billion and he gave a brief overview of some of the projects that he personally have carried in this space (www.sathiaseelan.org). He also presented GAIUS (www.gaiusnetworks.com), a platform with an ambitious vision of solving the last mile content provisioning challenge for the next three billion users in emerging markets. He had an interactive GAIUS demo session where the students played around with the platform and gave user feedback.



luath

Alumni Coordinator Swathi K HOD 14/8/19

Head of the Department
Dept. of Computer Science & Engg
K.S. Institute of Technology
Bengalury - 560 109

Principal

PRINCIPAL

SINSTITUTE OF TECHNOLOGY
BENGALURU - 560 109

### K.S.INSTITUTE OF TECHNOLOGY, BANGALORE DEPARTMENT OF