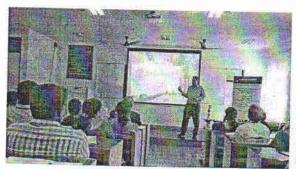

## 2. Lecture by speaker Dr. Viraj Kumar

3. The speaker highlighted some of the key policies proposed by National Policy on Education (NPE). The NPE policies are formulated by the Government of India to promote education amongst India's people. The talk highlighted on how NPE encourages institutions to flourish. The speaker briefed out on some of the following key policies:

4. Faculty Audience

- Multiple entry points into professional education programmes, including integration of learners with demonstrated competence - will require a mechanism for recognition of prior learning. The development of vibrant and rigorous curricula will be guided by the National skills/ Higher Education Qualifications Framework,
- Time/age limit for entering and completing programmes will be relaxed and allow learners to take breaks in between their studies.
- A system for transferring credits between institutions will be developed.