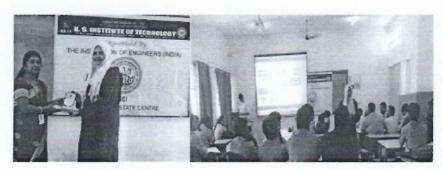

# DEPARTMENT OF COMPUTER SCIENCE AND ENGINEERING REPORT DISTINGUISHED GUEST LECTURE ON "A New Vision for Engineering Education in India"

The Department of Computer Science and Engineering in association with BITES Organized Distinguished Guest Lecture On "A New Vision for Engineering Education in India" on 24<sup>th</sup>July, 2019 in MECH Seminar Hall, New Block. The staffs of KSIT and KSSEM of all departments were the targeted participated.

#### Speakers

Dr. Viraj Kumar, Visiting Professor, Divecha Centre for Climate Change, IISc, Bengaluru...

Program was started by welcoming all the dignitaries and speaker. The speaker for the lecture of the day was Dr. Viraj Kumar, Visiting Professor, Divecha Centre for Climate Change, IISc, Bengaluru. The dignitaries for the Lecture were Dr. K.N.B Murthy Academic Advisory Board member of KSIT, Vice Chancellor PES University and Chairman BITES, C.E.O. of KSIT Dr. K.V.A. Balaji, Principal Dr. T. V. Govindaraju and HOD of CSE department Dr. Rekha B Venkatapur.

1. Dr. K.N.B Murthy Presenting Memento to Speaker Dr. Viraj Kumar