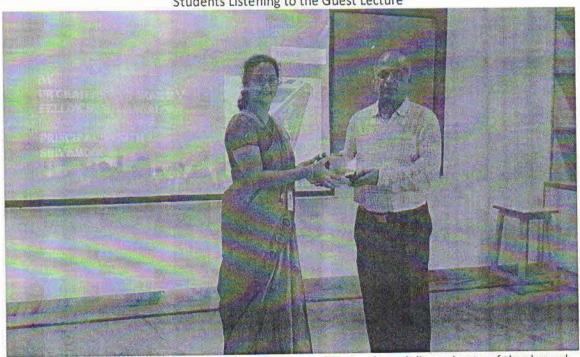

### **Speakers**

Mr. Supreeth Y S CEO, Tequed Labs Bengaluru.

Mr. Adithya S K Director,

Tequed Labs Bengaluru.

1. Mrs. Deepa S R welcoming the speakers

Program was started by welcoming speaker with a bouquet and memento. The purpose of this technical talk was to make the students of 3<sup>rd</sup> semester to gain awareness about the future technologies and ensure to be updated as the technology does. There are mainly two domains for Computer science Engineering. They are: Service based companies, Product based companies.