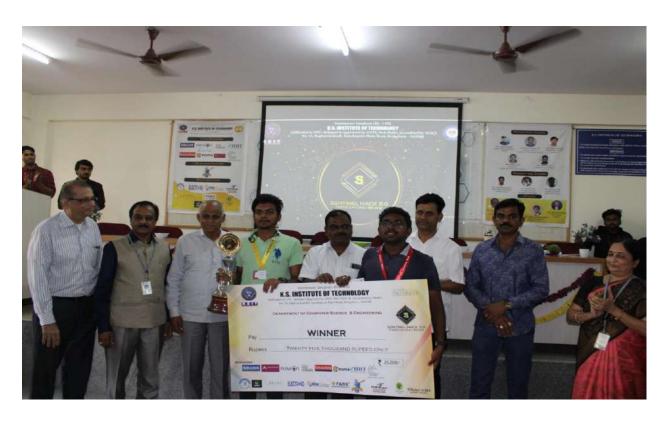

Fig1. Welcoming Mr. Shashank Krishna

Fig2. Mr Shashank addressing the gathering

The talk was very informative and it motivated many students willing to take part in Smart India Hackathon 2019.

CSI Coordinator dufa

Coordinators Jani - Krishra Gudi