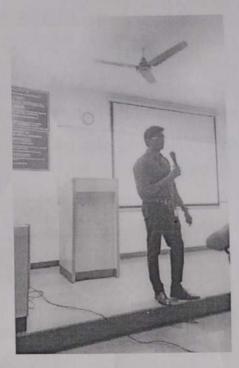

### **Speakers**

Mr. Supreeth Y S CEO, Tequed Labs Bengaluru.

Mr. Adithya S K Director,

Tequed Labs Bengaluru.

1. Mrs. Deepa S R welcoming the speakers

Program was started by welcoming speaker with a bouquet and memento. The purpose of this technical talk was to make the students of 3<sup>rd</sup> semester to gain awareness about the future technologies and ensure to be updated as the technology does. There are mainly two domains for Computer science Engineering. They are: Service based companies, Product based companies.