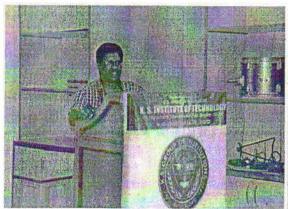

This talk was organized for the students of KS Institute of Technology on 7th June 2020 at 11:30 am for the student of 6<sup>th</sup> sem. The meeting was conducted through Zoom, hosted by our teacher Beena Kantharaj and Prashanth H S, the key speaker Nagesha C, addressed around 60 students attending the meeting from their homes. Various teachers from our college also attended the meeting. The speaker spoke about the programs offered by the Rapsol Technologies Pvt. Ltd.

Program Details:

- Program Title: Industry oriented Internship Program on Full stack Development using Java / Python (Anyone)
- · Duration: 1 Month

The students are allowed to enrol to the 4 weeks program, which is split into - 2 weeks of Training on Programming Languages and 2 weeks of Exposure to work on real time Applications, by paying an amount of Rs 4000 for the training. The student would be enrolled as Intern at a very affordable cost for the duration of one month. The meeting came to an end with Niranjan Balaji, executive manager, at Rapsol Technologies Pvt. Ltd clarifying the various doubts that the students had.