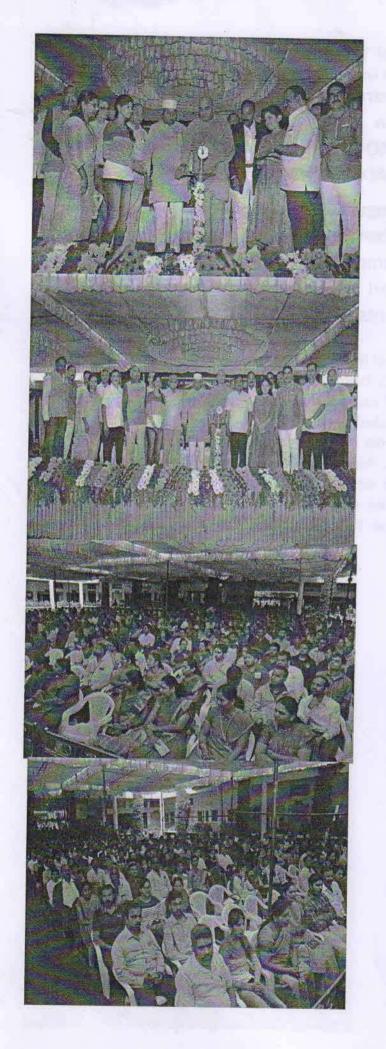

# DEPARTMENT OF COMPUTER SCIENCE AND ENGINEERING REPORT DISTINGUISHED GUEST LECTURE ON "A New Vision for Engineering Education in India"

The Department of Computer Science and Engineering in association with BITES Organized Distinguished Guest Lecture On "A New Vision for Engineering Education in India" on 24<sup>th</sup>July, 2019 in MECH Seminar Hall, New Block. The staffs of KSIT and KSSEM of all departments were the targeted participated.

#### Speakers

Dr. Viraj Kumar, Visiting Professor, Divecha Centre for Climate Change, IISc, Bengaluru...

Program was started by welcoming all the dignitaries and speaker. The speaker for the lecture of the day was Dr. Viraj Kumar, Visiting Professor, Divecha Centre for Climate Change, IISc, Bengaluru. The dignitaries for the Lecture were Dr. K.N.B Murthy Academic Advisory Board member of KSIT, Vice Chancellor PES University and Chairman BITES, C.E.O. of KSIT Dr. K.V.A. Balaji, Principal Dr. T. V. Govindaraju and HOD of CSE department Dr. Rekha B Venkatapur.

1. Dr. K.N.B Murthy Presenting Memento to Speaker Dr. Viraj Kumar

## 2. Lecture by speaker Dr. Viraj Kumar

3. The speaker highlighted some of the key policies proposed by National Policy on Education (NPE). The NPE policies are formulated by the Government of India to promote education amongst India's people. The talk highlighted on how NPE encourages institutions to flourish. The speaker briefed out on some of the following key policies:

4. Faculty Audience

- Multiple entry points into professional education programmes, including integration of learners with demonstrated competence - will require a mechanism for recognition of prior learning. The development of vibrant and rigorous curricula will be guided by the National skills/ Higher Education Qualifications Framework,
- Time/age limit for entering and completing programmes will be relaxed and allow learners to take breaks in between their studies.
- A system for transferring credits between institutions will be developed.