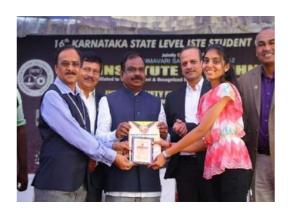

## DEPARTMENT OF COMPUTER SCIENCE AND ENGINEERING **REPORT ON SEMINAR** "INDUSTRY 4.0"

The Department of Computer Science and Engineeringin association with ISTEOrganizedseminaron "Industry 4.0" on 7<sup>th</sup>November, 2019. The students of 3<sup>rd</sup> semester were the targeted participated.

### **Speakers**

Mr. Supreeth Y S CEO, Tequed Labs Bengaluru.

Mr. Adithya S K Director,

Tequed Labs Bengaluru.

1. Mrs. Deepa S R welcoming the speakers

Program was started by welcoming speaker with a bouquet and memento. The purpose of this technical talk was to make the students of 3<sup>rd</sup> semester to gain awareness about the future technologies and ensure to be updated as the technology does. There are mainly two domains for Computer science Engineering. They are: Service based companies, Product based companies.