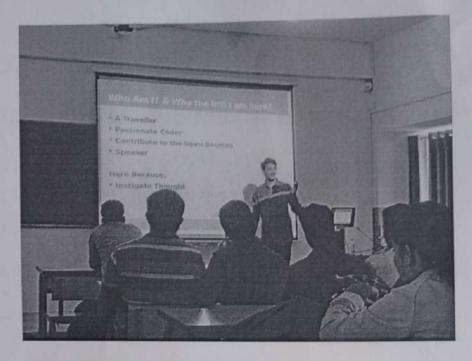

### **Technical Talk Details**

The Inauguration of talk started at 9:30am by introducing the Speaker Mr. Shashank Krishna. The speaker gave an informative talk on Smart India Hackathon-2019, the purpose of conducting the SIH, future technologies, student opportunities etc.

Fig1. Welcoming Mr. Shashank Krishna