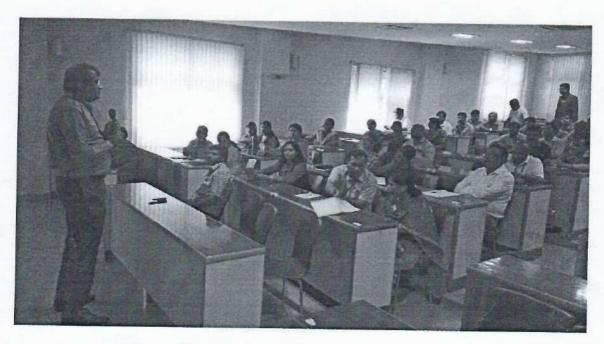

# Speaker-1: Dr. H S Guruprasad, Dean [Student Affairs], BMSCE, Bengaluru

Speaker started the session with the quotation called "Belief is the biggest motivation". He informed about many assessment methods. Marks and placement offers are the biggest motivation to students. He informed about the necessity of rubric frame work. He informed about quality policy in publications. He suggested to put the technical or research papers in quality sources which have high scopus index factors.

Fig 3: Speaker-Audience Interaction

Speaker informed about advantages of Rubrics. He informed that, even students also can be the part of Internal Blue Book Correction. He informed about importance of project management system, project allocation policy, project monitoring policy and project evaluation policy. He also stressed upon project plan rubrics in all departments. He informed about how to increase enthusiasm of a student and how to motivate below average students. He informed about rubrics for lab. He informed about preparation of a course file. He informed about the importance of course end survey. He also stressed upon weighted average scheme while calculating the attainment for a subject.