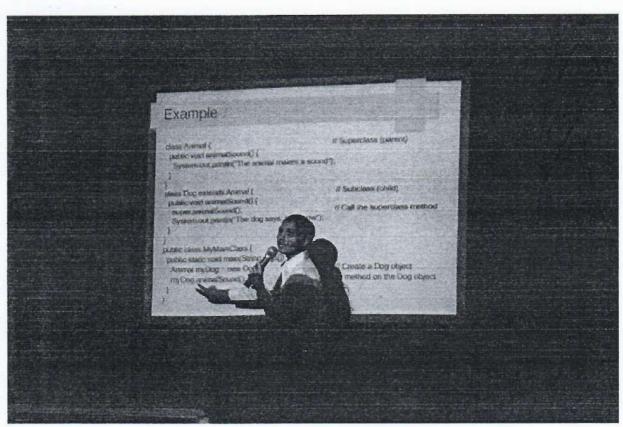

### DEPARTMENT OF COMPUTER SCIENCE AND ENGINEERING REPORT ON INTERENSHIP TALK

Most of the countries around the world are locked down due to COVID-19 outbreak. About 75% of the people staying at Home search for online work. During this quarantine period, Indians along with the people from around the world are now looking for Jobs online to work from Home. Similarly, most of the internships are also being conducted online. Rapsol Technologies had hosted a talk online to address the same.

This talk was organized for the students of KS Institute of Technology on 7th June 2020 at 11:30 am for the student of 6<sup>th</sup> sem. The meeting was conducted through Zoom, hosted by our teacher Beena Kantharaj and Prashanth H S, the key speaker Nagesha C, addressed around 60 students attending the meeting from their homes. Various teachers from our college also attended the meeting. The speaker spoke about the programs offered by the Rapsol Technologies Pvt. Ltd.