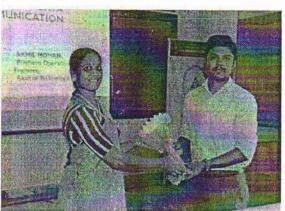

### **Speakers**

Mr. Supreeth Y S CEO, Tequed Labs Bengaluru.

Mr. Adithya S K Director,

Tequed Labs Bengaluru.

1. Mrs. Deepa S R welcoming the speakers

Program was started by welcoming speaker with a bouquet and memento. The purpose of this technical talk was to make the students of 3<sup>rd</sup> semester to gain awareness about the future technologies and ensure to be updated as the technology does. There are mainly two domains for Computer science Engineering. They are: Service based companies, Product based companies.