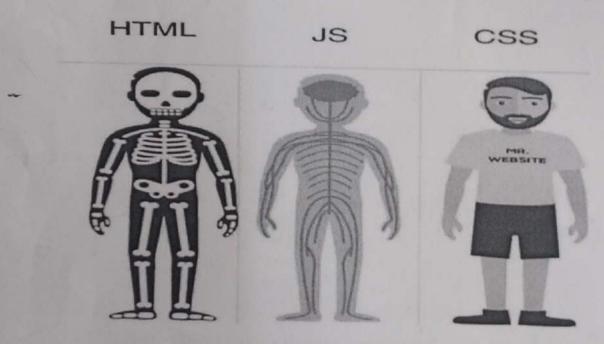

It only takes visitors 50 milliseconds to form a first impression of your website.HTMLas a markup language is to provide a semantic description (the meaning) of the content and establish a document structure. It is not concerned with presentation, such as how the document will look in a browser.

JavaScript is one of the world's most popular programming languages, primarily used to add automation, animations and interactivity to Web pages. Web developers use JavaScript for anything from automating simple tasks to creating complex Web pages that behave like desktop software applications.

CSS is the language for describing the presentation of Web pages, including colors, layout, and fonts. It allows one to adapt the presentation to different types of devices, such as large screens, small screens, or printers. CSS is independent of HTML and can be used with any XML-based markup language.