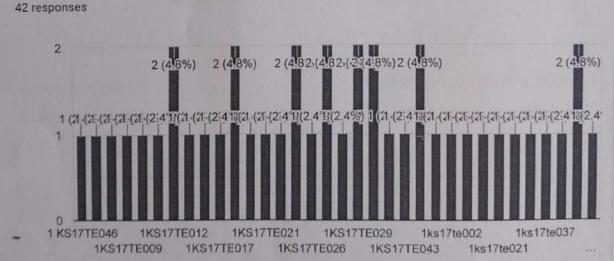

| Technical<br>Talk | 1   | 1   | 1   | 1   | 1   |     | ,   |     |     | 1    |      | 2    |

- PO1: Students gained the knowledge of engineering fundamentals.
- PO2: Students can be able to analyze complex engineering problems.
- PO3: Students can be able to apply the knowledge in designing new webpages.
- PO4: Students can identify complex problems for research work.
- PO5: Ştudents can utilize modern tools for research work.
- PO10: Students can communicate effectively by gaining knowledge.
- PO12: Students can apply the basic knowledge in lifelong learning of new programming languages.

Srividya. R Co-ordinator

har 2020

Dr. Chanda.V. Reddy HOD

## K.S.INSTITUTE OF TECHNOLOGY

42 responses

Publish analytics

### NAME OF THE STUDENT

\_42 responses



### UNIVERSITY SEAT NUMBER



SEMESTER





6

6th

6th sem

### 1. PLANNING OF THE TALK

42 responses



## 2. RELEVANCE TO CURRICULUM

42 responses



VI

### 3. INTERACTION WITH SPEAKER

42 responses



## 4. USEFULNESS OF THE TALK

42 responses



## 5. OVERALL IMPRESSION

42 responses





VERY GOOD





## K.S.INSITITUTE OF TECHNOLOGY

# Department of Telecommunication Engineering Activity Report

Event name: Activity on speaking skills

Date: 15th & 16th February, '2020

Venue: KPSM Prudence school, Kanakapura.

### **OBJECTIVE**

The objective of the event was to get to know the culture and pattern of learning followed by the students and to conduct academic based activities along with fun activities so that the passion and interest of the students have in learning would increase in the future and so that the