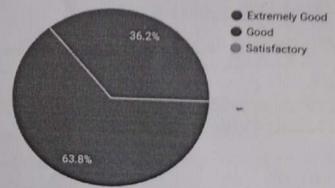

### **FEEDBACK**

Name: Adarsh k

USN: 1K5 (8 C500 ( Sem/Sec: 11) A

Tick the Appropriate Box (V)

| SI.<br>No. | Criteria                                                                     | Excellent | Very Good | Good | Satisfactory |
|------------|------------------------------------------------------------------------------|-----------|-----------|------|--------------|
| 1          | Knowledge Gained about latest upcoming technology                            |           |           |      |              |
| 2          | Knowledge gained about skills which would make them sustain in the industry. |           |           |      |              |
| 3          | The objectives of seminar were clearly defined.                              |           | 1         |      |              |
| 4          | Helpfulness of Lecture in career                                             | V         |           |      |              |
| 5          | Participation and interaction was encouraged                                 |           | •         |      |              |