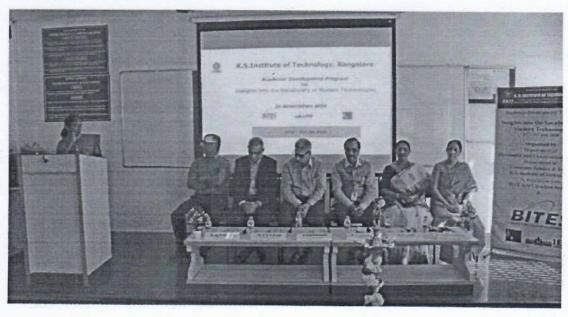

# DEPARTMENT OF COMPUTER SCIENCE AND ENGINEERING REPORT DISTINGUISHED GUEST LECTURE ON "A New Vision for Engineering Education in India"

The Department of Computer Science and Engineering in association with BITES Organized Distinguished Guest Lecture On "A New Vision for Engineering Education in India" on 24<sup>th</sup>July, 2019 in MECH Seminar Hall, New Block. The staffs of KSIT and KSSEM of all departments were the targeted participated.

#### Speakers

Dr. Viraj Kumar, Visiting Professor, Divecha Centre for Climate Change, IISc, Bengaluru...

Program was started by welcoming all the dignitaries and speaker. The speaker for the lecture of the day was Dr. Viraj Kumar, Visiting Professor, Divecha Centre for Climate Change, IISc, Bengaluru. The dignitaries for the Lecture were Dr. K.N.B Murthy Academic Advisory Board member of KSIT, Vice Chancellor PES University and Chairman BITES, C.E.O. of KSIT Dr. K.V.A. Balaji, Principal Dr. T. V. Govindaraju and HOD of CSE department Dr. Rekha B Venkatapur.