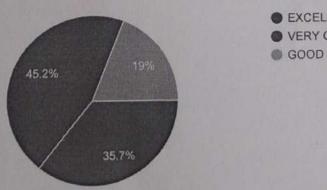

## Tick the Appropriate Box(√)

| 1 | How organized was the Event                             | Very well organized | Very well organized | Less<br>organized  | No       |
|---|---------------------------------------------------------|---------------------|---------------------|--------------------|----------|
| 2 | Do you think the event made a useful                    | Very good           | Good                | Average            | Not Good |
| 3 | Did the event help in better understanding the concepts | Very good           | Good                | Average            | Not Good |
| 4 | Do you think the target group actively participated     | Very good           | Good                | Average            | Not Good |
| 5 | Comment on the duration of the event                    | Right<br>duration   | Shorter<br>Duration | Longer<br>duration |          |