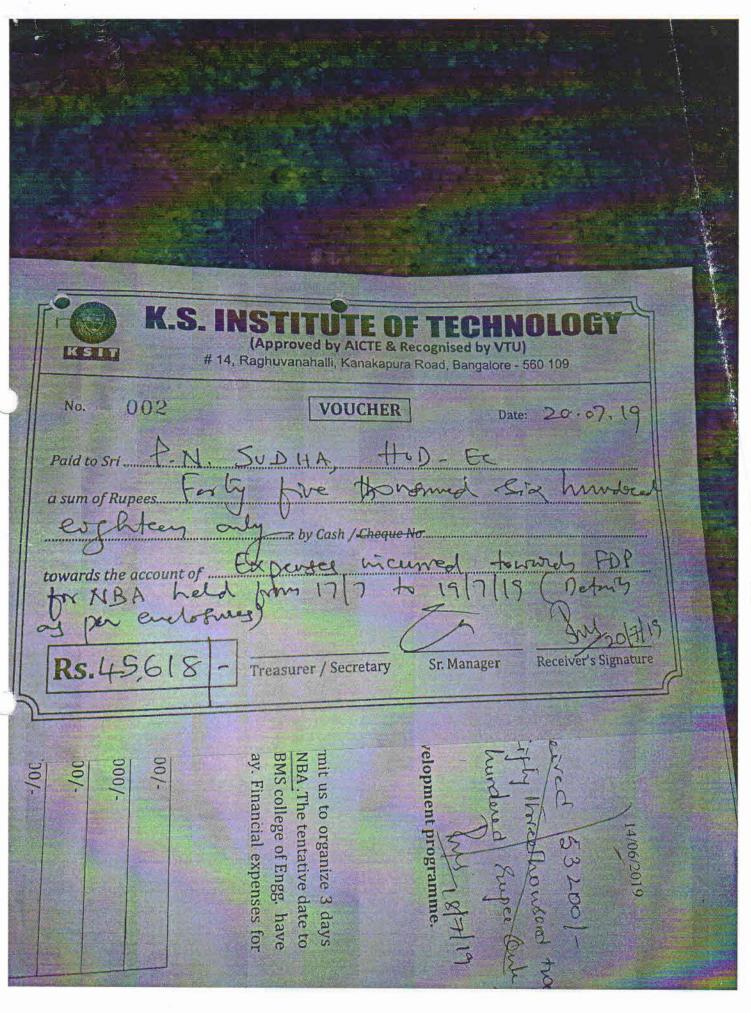

To understand process of NBA Accreditation for Engineering Colleges.

Day-1:

Speaker-1: Dr. B V Ravishankar, Principal, BMSCE, Bengaluru

Guest Arrived at 9.30AM. Inauguration started at 9.45AM. Chief Guest for Inauguration was Dr. B V Ravishankar, Principal, BMSCE, Bengaluru. Guest informed about necessity for quality engineering education. He briefed about Overview of Outcome Based Education, Vision, Mission and Program Educational Objectives. He differentiated the difference between engineering and technology. He informed about applying science is engineering and tools required for applying science is technology.