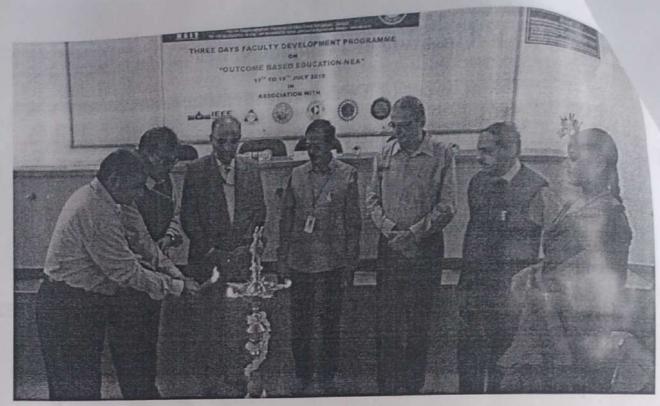

Fig 1: Inauguration of FDP

Speaker informed the importance of expertise, engagement, learning, leadership and team work. He also informed about importance of framing effective course outcomes. He informed that, effective planning of course outcome can improve the problem solving and assessment skills. He informed about ASK strategy. (A=Attitude, S=Skill and K=Knowledge). He ended his motivational speech with quoting "chase values not the valuables".