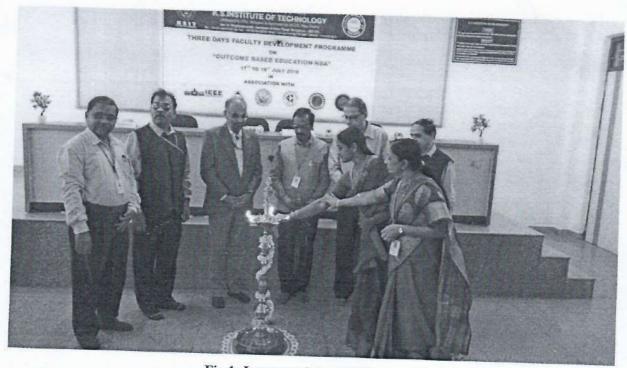

Fig 1: Inauguration of FDP

Speaker informed the importance of expertise, engagement, learning, leadership and team work. He also informed about importance of framing effective course outcomes. He informed that, effective planning of course outcome can improve the problem solving and assessment skills. He informed about ASK strategy. (A=Attitude, S=Skill and K=Knowledge). He ended his motivational speech with quoting "chase values not the valuables".