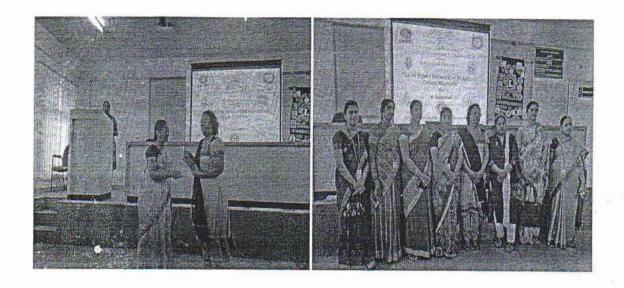

### **Speakers**

Mr. Supreeth Y S CEO, Tequed Labs Bengaluru.

Mr. Adithya S K Director,

Tequed Labs Bengaluru.

1. Mrs. Deepa S R welcoming the speakers

Program was started by welcoming speaker with a bouquet and memento. The purpose of this technical talk was to make the students of 3<sup>rd</sup> semester to gain awareness about the future technologies and ensure to be updated as the technology does. There are mainly two domains for Computer science Engineering. They are: Service based companies, Product based companies.