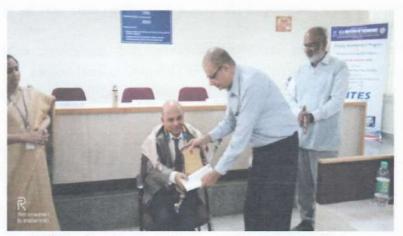

1. Dr. K.N.B Murthy Presenting Memento to Speaker Dr. Viraj Kumar

## 2. Lecture by speaker Dr. Viraj Kumar

3. The speaker highlighted some of the key policies proposed by National Policy on Education (NPE). The NPE policies are formulated by the Government of India to promote education amongst India's people. The talk highlighted on how NPE encourages institutions to flourish. The speaker briefed out on some of the following key policies: