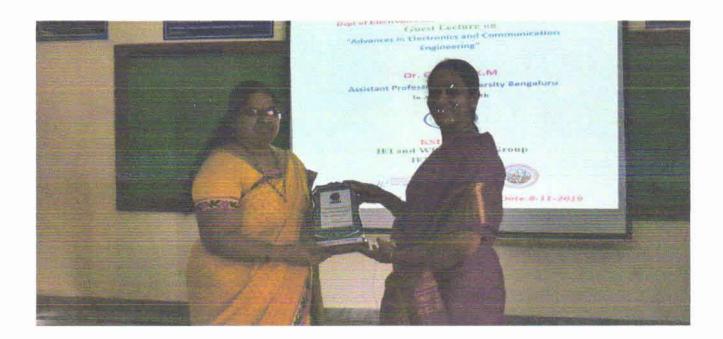

# DEPARTMENT OF COMPUTER SCIENCE AND ENGINEERING REPORT DISTINGUISHED GUEST LECTURE ON "A New Vision for Engineering Education in India"

The Department of Computer Science and Engineering in association with BITES Organized Distinguished Guest Lecture On "A New Vision for Engineering Education in India" on 24<sup>th</sup>July, 2019 in MECH Seminar Hall, New Block. The staffs of KSIT and KSSEM of all departments were the targeted participated.

#### Speakers

Dr. Viraj Kumar, Visiting Professor, Divecha Centre for Climate Change, IISc, Bengaluru...

Program was started by welcoming all the dignitaries and speaker. The speaker for the lecture of the day was Dr. Viraj Kumar, Visiting Professor, Divecha Centre for Climate Change, IISc, Bengaluru. The dignitaries for the Lecture were Dr. K.N.B Murthy Academic Advisory Board member of KSIT, Vice Chancellor PES University and Chairman BITES, C.E.O. of KSIT Dr. K.V.A. Balaji, Principal Dr. T. V. Govindaraju and HOD of CSE department Dr. Rekha B Venkatapur.

1. Dr. K.N.B Murthy Presenting Memento to Speaker Dr. Viraj Kumar