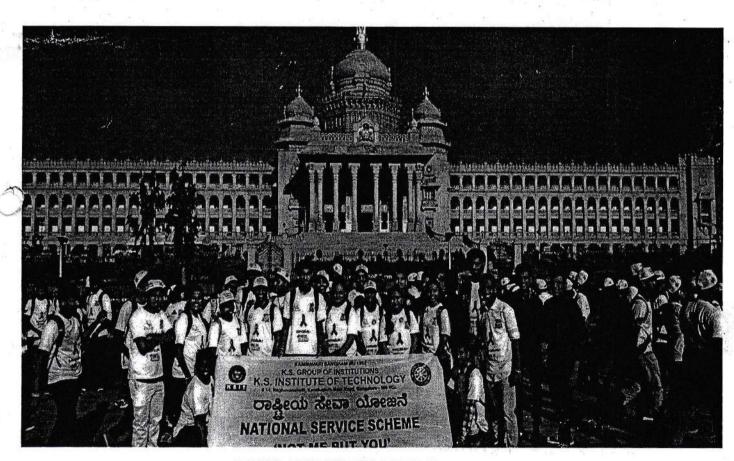

## K.S. INSTITUTE OF TECHNOLOGY National Service Scheme

ರಾಷ್ಟ್ರೀಯ ಸೇವಾ ಯೋಜನೆ

# 14, Raghuvanahalli, Kanakapura Main Road, Bengaluru - 560 109.

### **ENVIRONMENT DAY**

Date of Conduction of Program: 5th MAY, 2018

Venue: Thurahalli forest area

Organized by: NSS unit in association with Forest department &Parisara

samrakshana vokuuta.

Duration: 10.30 am to 3 pm

Participants: NSS Volunteers and Government school students and local people.

### Highlights of the program:-

NSS unit in association with forest department and an NGO Parisara samrakshana vokutta successfully conducted an event of sowing seed balls of different jungle trees in the Thurahalli forest area with the help of Government school children's ,NSS Voluntees,localites. The program was inaugurated by Regional forest officer, Mr Mukund rao founder of Parisara smrakshana vokutta and Mr. Chowdappa. M.R NSS Programme officer, Mr. Umesh Physical education director of KSIT. we have also conducted an Environment awareness program to the students in this program.