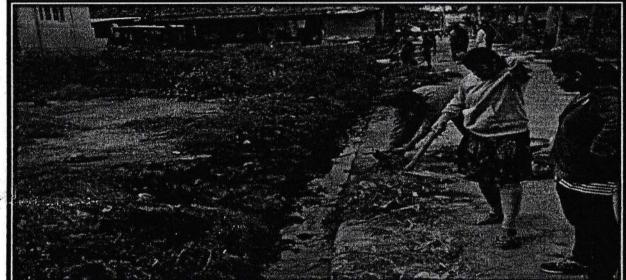

### Highlights of the program:-

NSS unit in association with forest department and an NGO Parisara samrakshana vokutta successfully conducted an event of sowing seed balls of different jungle trees in the Thurahalli forest area with the help of Government school children's ,NSS Voluntees,localites. The program was inaugurated by Regional forest officer, Mr Mukund rao founder of Parisara smrakshana vokutta and Mr. Chowdappa. M.R NSS Programme officer, Mr. Umesh Physical education director of KSIT. we have also conducted an Environment awareness program to the students in this program.

AWERNESS PROGRAM BY NSS PO

SFFDS OF DIFFERENT TREES TO SOW

PERFORMING POOJA FOR THE SEEDS

SOWING SEEDS IN THE FOREST AREA BY,NSS VOLUNTEERS

SOWING SEEDS IN THE FOREST AREA BY NSS VOLUNTEERS AND SCHOOL CHILDERNS