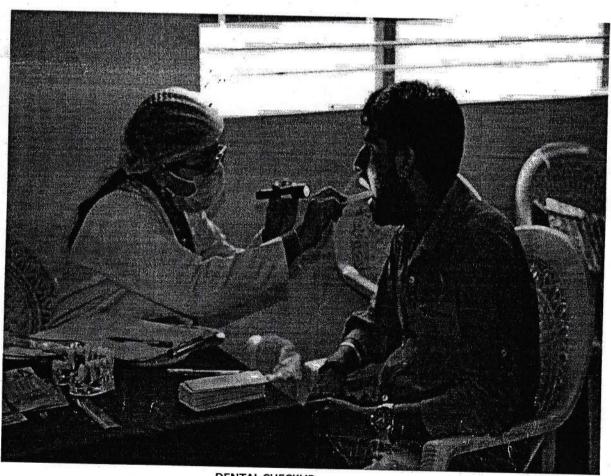

### Highlights of the program:-

NSS unit in association with forest department and an NGO Parisara samrakshana vokutta successfully conducted an event of sowing seed balls of different jungle trees in the Thurahalli forest area with the help of Government school children's ,NSS Voluntees,localites. The program was inaugurated by Regional forest officer, Mr Mukund rao founder of Parisara smrakshana vokutta and Mr. Chowdappa. M.R NSS Programme officer, Mr. Umesh Physical education director of KSIT. we have also conducted an Environment awareness program to the students in this program.

AWERNESS PROGRAM BY NSS PO

SFFDS OF DIFFERENT TREES TO SOW

PERFORMING POOJA FOR THE SEEDS

SOWING SEEDS IN THE FOREST AREA BY,NSS VOLUNTEERS

SOWING SEEDS IN THE FOREST AREA BY NSS VOLUNTEERS AND SCHOOL CHILDERNS