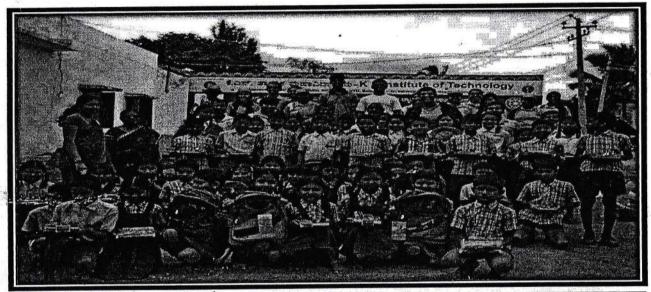

### Highlights of the program:-

NSS unit in association with forest department and an NGO Parisara samrakshana vokutta successfully conducted an event of sowing seed balls of different jungle trees in the Thurahalli forest area with the help of Government school children's ,NSS Voluntees,localites. The program was inaugurated by Regional forest officer, Mr Mukund rao founder of Parisara smrakshana vokutta and Mr. Chowdappa. M.R NSS Programme officer, Mr. Umesh Physical education director of KSIT. we have also conducted an Environment awareness program to the students in this program.

NSS VOLUNTEERS WITH SCHOOL CHILDERNS

2 - PECQ. 20. 45 CHOWDAPPA.M.R 10 06 18

NSS PROGRAMME OFFICER

Dr.T.V.GOVINDARAJU PRINCIPAL/DIRECTOR