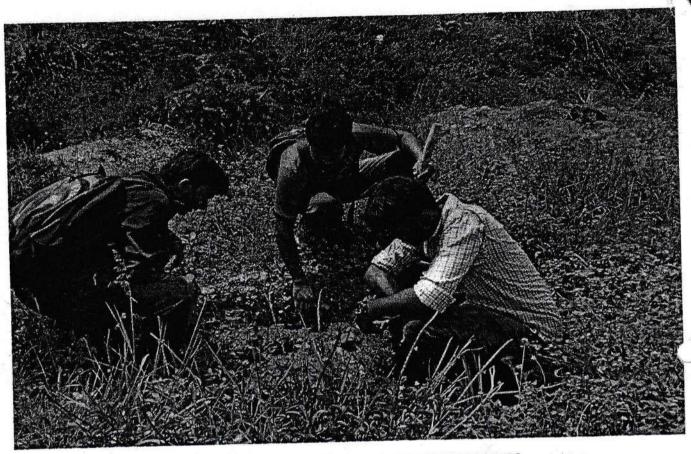

### Highlights of the program:-

NSS unit in association with forest department and an NGO Parisara samrakshana vokutta successfully conducted an event of sowing seed balls of different jungle trees in the Thurahalli forest area with the help of Government school children's ,NSS Voluntees,localites. The program was inaugurated by Regional forest officer, Mr Mukund rao founder of Parisara smrakshana vokutta and Mr. Chowdappa. M.R NSS Programme officer, Mr. Umesh Physical education director of KSIT. we have also conducted an Environment awareness program to the students in this program.

AWERNESS PROGRAM BY NSS PO

SFFDS OF DIFFERENT TREES TO SOW

PERFORMING POOJA FOR THE SEEDS

SOWING SEEDS IN THE FOREST AREA BY,NSS VOLUNTEERS

SOWING SEEDS IN THE FOREST AREA BY NSS VOLUNTEERS AND SCHOOL CHILDERNS