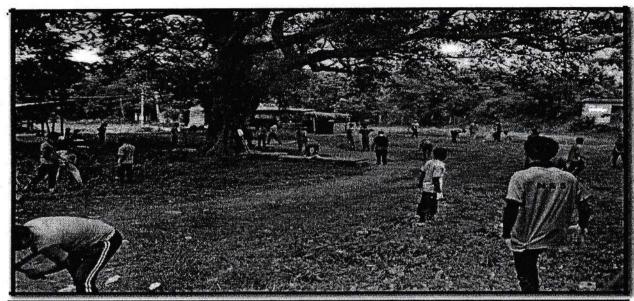

### **ENVIRONMENT DAY**

Date of Conduction of Program: 5th MAY, 2018

Venue: Thurahalli forest area

Organized by: NSS unit in association with Forest department &Parisara

samrakshana vokuuta.

Duration: 10.30 am to 3 pm

### Highlights of the program:-

NSS unit in association with forest department and an NGO Parisara samrakshana vokutta successfully conducted an event of sowing seed balls of different jungle trees in the Thurahalli forest area with the help of Government school children's ,NSS Voluntees,localites. The program was inaugurated by Regional forest officer, Mr Mukund rao founder of Parisara smrakshana vokutta and Mr. Chowdappa. M.R NSS Programme officer, Mr. Umesh Physical education director of KSIT. we have also conducted an Environment awareness program to the students in this program.

AWERNESS PROGRAM BY NSS PO

SFFDS OF DIFFERENT TREES TO SOW

PERFORMING POOJA FOR THE SEEDS

SOWING SEEDS IN THE FOREST AREA BY,NSS VOLUNTEERS

SOWING SEEDS IN THE FOREST AREA BY NSS VOLUNTEERS AND SCHOOL CHILDERNS