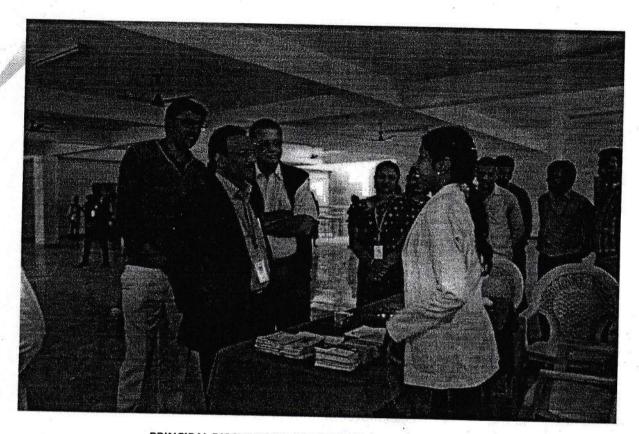

### Highlights of the program:-

NSS unit in association with forest department and an NGO Parisara samrakshana vokutta successfully conducted an event of sowing seed balls of different jungle trees in the Thurahalli forest area with the help of Government school children's ,NSS Voluntees,localites. The program was inaugurated by Regional forest officer, Mr Mukund rao founder of Parisara smrakshana vokutta and Mr. Chowdappa. M.R NSS Programme officer, Mr. Umesh Physical education director of KSIT. we have also conducted an Environment awareness program to the students in this program.

NSS VOLUNTEERS WITH SCHOOL CHILDERNS

2 - PECQ. 20. 45 CHOWDAPPA.M.R 10 06 18

NSS PROGRAMME OFFICER

Dr.T.V.GOVINDARAJU PRINCIPAL/DIRECTOR