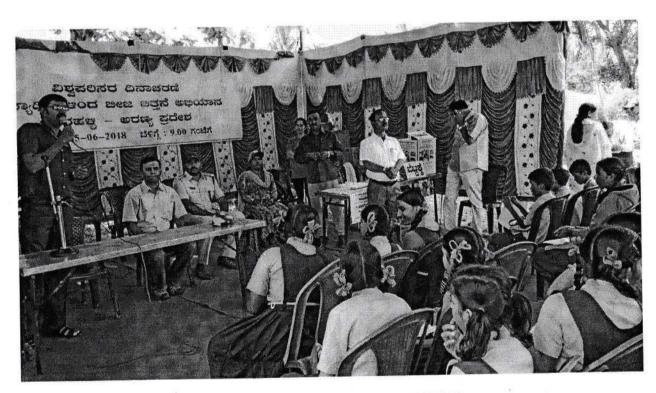

### **ENVIRONMENT DAY**

Date of Conduction of Program: 5th MAY, 2018

Venue: Thurahalli forest area

Organized by: NSS unit in association with Forest department &Parisara

samrakshana vokuuta.

Duration: 10.30 am to 3 pm

Participants: NSS Volunteers and Government school students and local people.

### Highlights of the program:-

NSS unit in association with forest department and an NGO Parisara samrakshana vokutta successfully conducted an event of sowing seed balls of different jungle trees in the Thurahalli forest area with the help of Government school children's ,NSS Voluntees,localites. The program was inaugurated by Regional forest officer, Mr Mukund rao founder of Parisara smrakshana vokutta and Mr. Chowdappa. M.R NSS Programme officer, Mr. Umesh Physical education director of KSIT. we have also conducted an Environment awareness program to the students in this program.