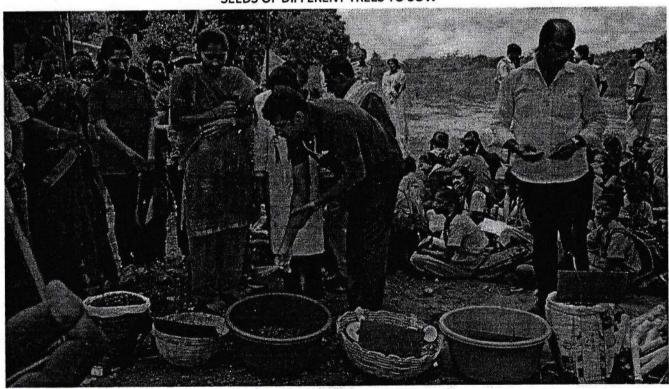

### Highlights of the program:-

NSS unit in association with forest department and an NGO Parisara samrakshana vokutta successfully conducted an event of sowing seed balls of different jungle trees in the Thurahalli forest area with the help of Government school children's ,NSS Voluntees,localites. The program was inaugurated by Regional forest officer, Mr Mukund rao founder of Parisara smrakshana vokutta and Mr. Chowdappa. M.R NSS Programme officer, Mr. Umesh Physical education director of KSIT. we have also conducted an Environment awareness program to the students in this program.

AWERNESS PROGRAM BY NSS PO

SFFDS OF DIFFERENT TREES TO SOW

PERFORMING POOJA FOR THE SEEDS

SOWING SEEDS IN THE FOREST AREA BY,NSS VOLUNTEERS

SOWING SEEDS IN THE FOREST AREA BY NSS VOLUNTEERS AND SCHOOL CHILDERNS