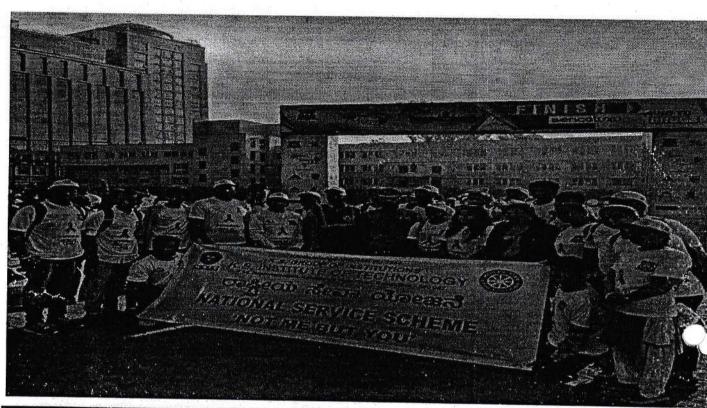

g with our police to create awareness. Our Bangalore city police along with the entire team supported all the participants to say NO TO DRUGS.

Bangalore city Commissioner of police Mr.T.SUNEEL KUMAR. IPS and state NSS OFFICER DR.GANANATHA SHETTY YEKKAR inaugurated the event along with M Square Networks in charge Mr vinay, Ms.Manisha Bhat and students.Over 3000 individuals participated in this event and made grand success.

Venue: CUBBEN PARK, Bangalore

Date

: 10th NOV 2018

Time

: 7:00 AM to 9:00 AM

Content : 3 Km & 5 KM Walk which will be flagged off by senior police officers, Cultural program by college students to drive students against drug usage.

Participants: All the College students of Bangalore South colleges along with Bangalore City Police of South Law and order Division.





INVITATION FOR PROGRAM



DRUG AWARENESS WALK



DRUG AWARENESS WALK



CHOWDAPPA.M.R 15/11/18
NSS PROGRAMME OFFICER

Dr.T.V.GOVINDARAJU PRINCIPAL/DIRECTOR



#14, Raghuvanahalli, Kanakapura Main Road, Bengaluru-5600109

## DEPARTMENT OF ELECTRONICS & COMMUNICATION ENGINEERING

Event: Drug Awareness Walk ,2018

Date:10/11/2018

| SL.NO | NAME OF THE FACULTY     | Signature |
|-------|-------------------------|-----------|
| 1     | Dr. P.N Sudha           |           |
| 2     | Mr. Saleem S Tevaramani | SSIA.     |
| 3     | Mrs. Bhargavi Ananth    | Q /       |



#14, Raghuvanahalli, Kanakapura Main Road, Bengaluru-5600109

## DEPARTMENT OF ELECTRONICS & COMMUNICATION ENGINEERING

Event: Drug Awareness Walk ,2018

Date:10/11/2018

| SL.NO | NAME OF THE NONTEACHING STAFF | Signature