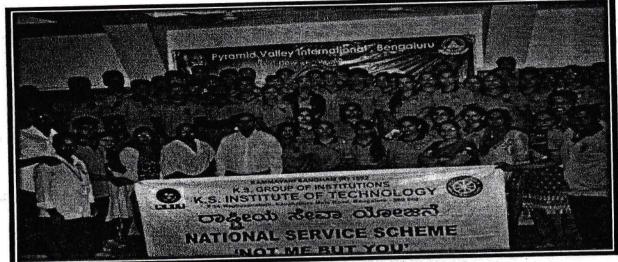

## K.S. INSTITUTE OF TECHNOLOGY National Service Scheme

ರಾಷ್ಟ್ರೀಯ ಸೇವಾ ಯೋಜನೆ

### Highlights of the program:-

NSS unit in association with forest department and an NGO Parisara samrakshana vokutta successfully conducted an event of sowing seed balls of different jungle trees in the Thurahalli forest area with the help of Government school children's ,NSS Voluntees,localites. The program was inaugurated by Regional forest officer, Mr Mukund rao founder of Parisara smrakshana vokutta and Mr. Chowdappa. M.R NSS Programme officer, Mr. Umesh Physical education director of KSIT. we have also conducted an Environment awareness program to the students in this program.