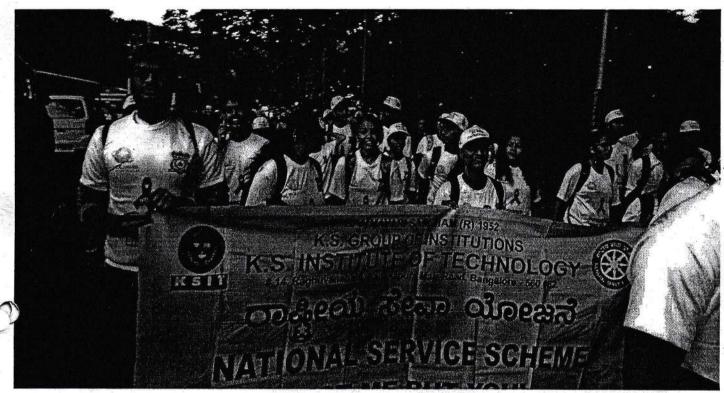

awareness. Our Bangalore city police along with the entire team supported all the participants to say NO TO DRUGS.

Bangalore city Commissioner of police Mr.T.SUNEEL KUMAR. IPS and state NSS OFFICER DR.GANANATHA SHETTY YEKKAR inaugurated the event along with M Square Networks in charge Mr vinay, Ms.Manisha Bhat and students.Over 3000 individuals participated in this event and made grand success.

Venue: CUBBEN PARK, Bangalore

Date

: 10th NOV 2018

Time

: 7:00 AM to 9:00 AM

Content : 3 Km & 5 KM Walk which will be flagged off by senior police officers, Cultural program by college students to drive students against drug usage.

Participants: All the College students of Bangalore South colleges along with Bangalore City Police of South Law and order Division.





INVITATION FOR PROGRAM



DRUG AWARENESS WALK



DRUG AWARENESS WALK



CHOWDAPPA.M.R 15/11/18
NSS PROGRAMME OFFICER

Dr.T.V.GOVINDARAJU PRINCIPAL/DIRECTOR



#14, Raghuvanahalli, Kanakapura Main Road, Bengaluru-5600109

## DEPARTMENT OF ELECTRONICS & COMMUNICATION ENGINEERING

Event: Drug Awareness Walk ,2018

Date:10/11/2018

| SL.NO | NAME OF THE FACULTY     | Signature |
|-------|-------------------------|-----------|
| 1     | Dr. P.N Sudha           |           |
| 2     | Mr. Saleem S Tevaramani | SSIA.     |
| 3     | Mrs. Bhargavi Ananth    | Q /       |



#14, Raghuvanahalli, Kanakapura Main Road, Bengaluru-5600109

## DEPARTMENT OF ELECTRONICS & COMMUNICATION ENGINEERING

Event: Drug Awareness Walk ,2018

Date:10/11/2018

| SL.NO | NAME OF THE NONTEACHING STAFF | Signature |
|-------|-----------------