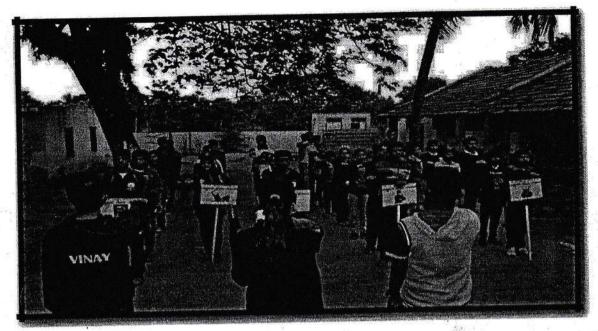

### Highlights of the program:-

NSS unit in association with forest department and an NGO Parisara samrakshana vokutta successfully conducted an event of sowing seed balls of different jungle trees in the Thurahalli forest area with the help of Government school children's ,NSS Voluntees,localites. The program was inaugurated by Regional forest officer, Mr Mukund rao founder of Parisara smrakshana vokutta and Mr. Chowdappa. M.R NSS Programme officer, Mr. Umesh Physical education director of KSIT. we have also conducted an Environment awareness program to the students in this program.

AWERNESS PROGRAM BY NSS PO

SFFDS OF DIFFERENT TREES TO SOW

PERFORMING POOJA FOR THE SEEDS

SOWING SEEDS IN THE FOREST AREA BY,NSS VOLUNTEERS

SOWING SEEDS IN THE FOREST AREA BY NSS VOLUNTEERS AND SCHOOL CHILDERNS