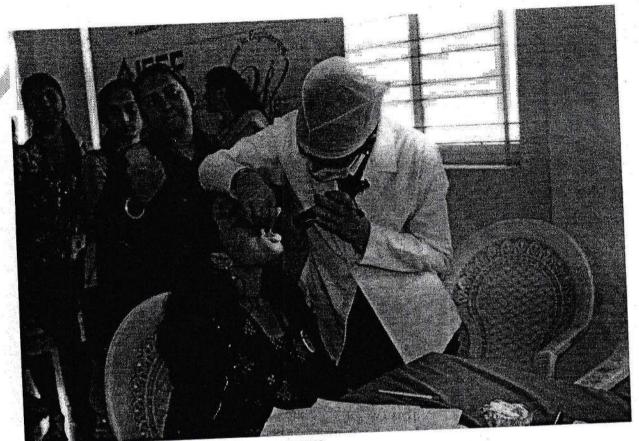

### Highlights of the program:-

NSS unit in association with forest department and an NGO Parisara samrakshana vokutta successfully conducted an event of sowing seed balls of different jungle trees in the Thurahalli forest area with the help of Government school children's ,NSS Voluntees,localites. The program was inaugurated by Regional forest officer, Mr Mukund rao founder of Parisara smrakshana vokutta and Mr. Chowdappa. M.R NSS Programme officer, Mr. Umesh Physical education director of KSIT. we have also conducted an Environment awareness program to the students in this program.

AWERNESS PROGRAM BY NSS PO

SFFDS OF DIFFERENT TREES TO SOW

PERFORMING POOJA FOR THE SEEDS

SOWING SEEDS IN THE FOREST AREA BY,NSS VOLUNTEERS

SOWING SEEDS IN THE FOREST AREA BY NSS VOLUNTEERS AND SCHOOL CHILDERNS