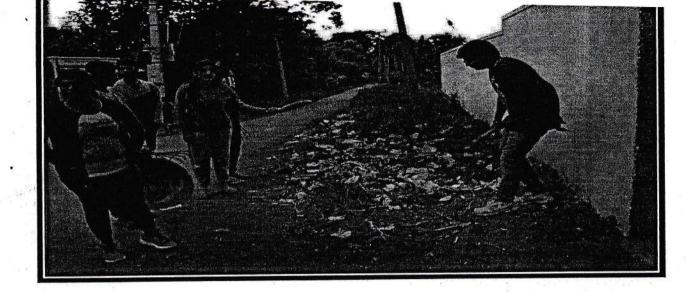

### Highlights of the program:-

NSS unit in association with forest department and an NGO Parisara samrakshana vokutta successfully conducted an event of sowing seed balls of different jungle trees in the Thurahalli forest area with the help of Government school children's ,NSS Voluntees,localites. The program was inaugurated by Regional forest officer, Mr Mukund rao founder of Parisara smrakshana vokutta and Mr. Chowdappa. M.R NSS Programme officer, Mr. Umesh Physical education director of KSIT. we have also conducted an Environment awareness program to the students in this program.

AWERNESS PROGRAM BY NSS PO

SFFDS OF DIFFERENT TREES TO SOW

PERFORMING POOJA FOR THE SEEDS

SOWING SEEDS IN THE FOREST AREA BY,NSS VOLUNTEERS

SOWING SEEDS IN THE FOREST AREA BY NSS VOLUNTEERS AND SCHOOL CHILDERNS