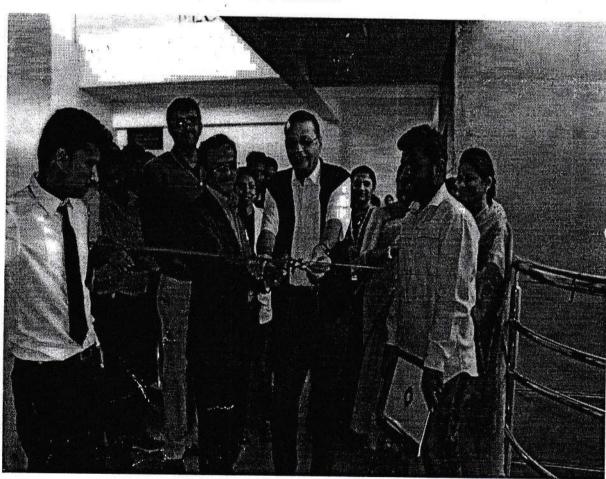

### Highlights of the program:-

NSS unit in association with forest department and an NGO Parisara samrakshana vokutta successfully conducted an event of sowing seed balls of different jungle trees in the Thurahalli forest area with the help of Government school children's ,NSS Voluntees,localites. The program was inaugurated by Regional forest officer, Mr Mukund rao founder of Parisara smrakshana vokutta and Mr. Chowdappa. M.R NSS Programme officer, Mr. Umesh Physical education director of KSIT. we have also conducted an Environment awareness program to the students in this program.

AWERNESS PROGRAM BY NSS PO

SFFDS OF DIFFERENT TREES TO SOW

PERFORMING POOJA FOR THE SEEDS

SOWING SEEDS IN THE FOREST AREA BY,NSS VOLUNTEERS

SOWING SEEDS IN THE FOREST AREA BY NSS VOLUNTEERS AND SCHOOL CHILDERNS