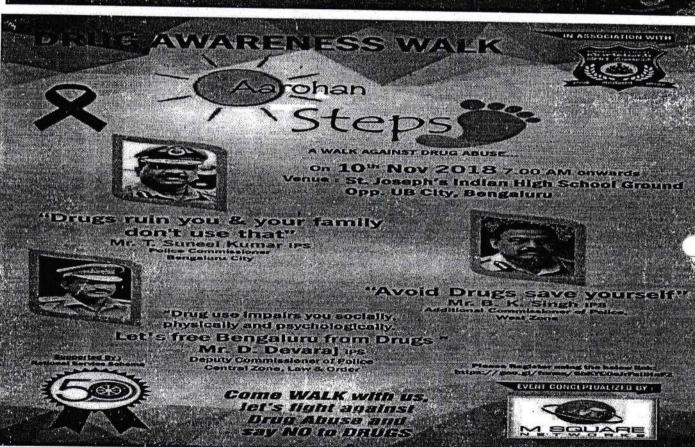

with our police to create awareness. Our Bangalore city police along with the entire team supported all the participants to say NO TO DRUGS.

Bangalore city Commissioner of police Mr.T.SUNEEL KUMAR. IPS and state NSS OFFICER DR.GANANATHA SHETTY YEKKAR inaugurated the event along with M Square Networks in charge Mr vinay, Ms.Manisha Bhat and students.Over 3000 individuals participated in this event and made grand success.

Venue: CUBBEN PARK, Bangalore

Date

: 10th NOV 2018

Time

: 7:00 AM to 9:00 AM

Content : 3 Km & 5 KM Walk which will be flagged off by senior police officers, Cultural program by college students to drive students against drug usage.

Participants: All the College students of Bangalore South colleges along with Bangalore City Police of South Law and order Division.





INVITATION FOR PROGRAM



DRUG AWARENESS WALK



DRUG AWARENESS WALK



CHOWDAPPA.M.R 15/11/18
NSS PROGRAMME OFFICER

Dr.T.V.GOVINDARAJU PRINCIPAL/DIRECTOR



#14, Raghuvanahalli, Kanakapura Main Road, Bengaluru-5600109

## DEPARTMENT OF ELECTRONICS & COMMUNICATION ENGINEERING

Event: Drug Awareness Walk ,2018

Date:10/11/2018

| SL.NO | NAME OF THE FACULTY     | Signature |
|-------|-------------------------|-----------|
| 1     | Dr. P.N Sudha           |           |
| 2     | Mr. Saleem S Tevaramani | SSIA.     |
| 3     | Mrs. Bhargavi Ananth    | Q /       |



#14, Raghuvanahalli, Kanakapura Main Road, Bengaluru-5600109

## DEPARTMENT OF ELECTRONICS & COMMUNICATION ENGINEERING

Event: Drug Awareness Walk ,2018

Date:10/11/2018

| SL.NO | NAME OF THE NONTEACHING STAFF | Signature |