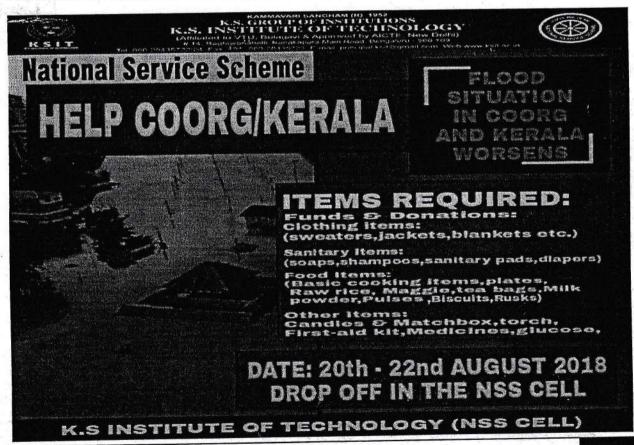

lity to recover and also on the infrastructure available. In the month of August 2018, Kerala state and Kodagu district in the state of Karnataka witnessed flooding due to heavy rains. Nearly 18 lives were lost in the deluge and now a detailed report on the floods reveals that this disaster was due to human activities. The finding of the report suggests that man-made activities triggered landslides in Kodagu during the floods.

NSS volunteers and students of KSIT generated fund of Rupees 37,936/ for the victims of KODUGU and KERALA and also items required the victims. This amount is submitted to the management of KSIT. The faculties of K S Group of Institutions donated one day salary for the relief. A total sum of Rs 15 lakh was donated to CM relief fund of Karnataka from KAMAVARI SANGA.





NSS VOLUNTEERES GENERATING FUND FROM PUBLIC



FUND COLLECTION FOR KODUGU AND KERALA FLOOD RELIEF: 25-08-2018





NSS VOLUNTEERES GENERATING FUND FROM PUBLIC



# SENDING COLLECTED ITEAMS TO KODUGU

| K.S. INSTITUTE                                   | OF TECHNOLOGY nakapura Road, Bangalore - 560 109 |
|--------------------------------------------------|--------------------------------------------------|
| KSIII #14, Ragnuvananani, Rai                    | IRT WAR                                          |
| No. 6828                                         | Date: 07, 10 - 201                               |
| Received from Mr./Miss                           | KEIT                                             |
| studying in B.R.                                 | Howand were hundred