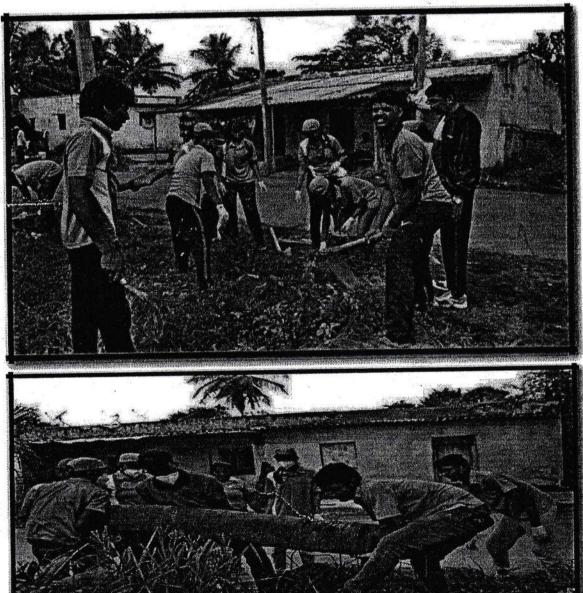

### Highlights of the program:-

NSS unit in association with forest department and an NGO Parisara samrakshana vokutta successfully conducted an event of sowing seed balls of different jungle trees in the Thurahalli forest area with the help of Government school children's ,NSS Voluntees,localites. The program was inaugurated by Regional forest officer, Mr Mukund rao founder of Parisara smrakshana vokutta and Mr. Chowdappa. M.R NSS Programme officer, Mr. Umesh Physical education director of KSIT. we have also conducted an Environment awareness program to the students in this program.

AWERNESS PROGRAM BY NSS PO

SFFDS OF DIFFERENT TREES TO SOW

PERFORMING POOJA FOR THE SEEDS

SOWING SEEDS IN THE FOREST AREA BY,NSS VOLUNTEERS

SOWING SEEDS IN THE FOREST AREA BY NSS VOLUNTEERS AND SCHOOL CHILDERNS