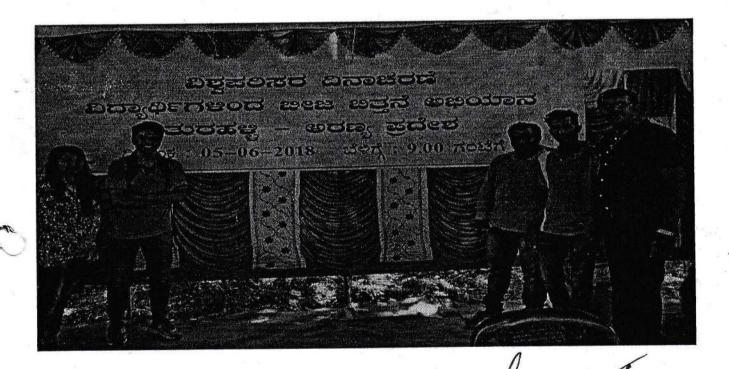

### **ENVIRONMENT DAY**

Date of Conduction of Program: 5th MAY, 2018

Venue: Thurahalli forest area

Organized by: NSS unit in association with Forest department &Parisara

samrakshana vokuuta.

Duration: 10.30 am to 3 pm

### Highlights of the program:-

NSS unit in association with forest department and an NGO Parisara samrakshana vokutta successfully conducted an event of sowing seed balls of different jungle trees in the Thurahalli forest area with the help of Government school children's ,NSS Voluntees,localites. The program was inaugurated by Regional forest officer, Mr Mukund rao founder of Parisara smrakshana vokutta and Mr. Chowdappa. M.R NSS Programme officer, Mr. Umesh Physical education director of KSIT. we have also conducted an Environment awareness program to the students in this program.

AWERNESS PROGRAM BY NSS PO

SFFDS OF DIFFERENT TREES TO SOW

PERFORMING POOJA FOR THE SEEDS

SOWING SEEDS IN THE FOREST AREA BY,NSS VOLUNTEERS

SOWING SEEDS IN THE FOREST AREA BY NSS VOLUNTEERS AND SCHOOL CHILDERNS