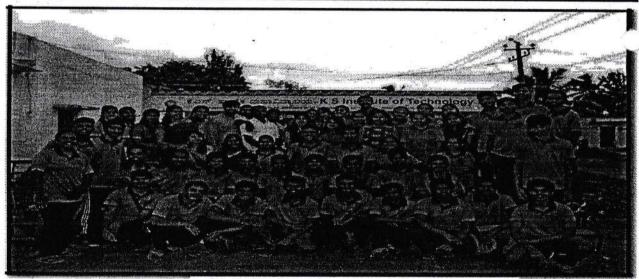

### **ENVIRONMENT DAY**

Date of Conduction of Program: 5th MAY, 2018

Venue: Thurahalli forest area

Organized by: NSS unit in association with Forest department &Parisara

samrakshana vokuuta.

Duration: 10.30 am to 3 pm

Participants: NSS Volunteers and Government school students and local people.

### Highlights of the program:-

NSS unit in association with forest department and an NGO Parisara samrakshana vokutta successfully conducted an event of sowing seed balls of different jungle trees in the Thurahalli forest area with the help of Government school children's ,NSS Voluntees,localites. The program was inaugurated by Regional forest officer, Mr Mukund rao founder of Parisara smrakshana vokutta and Mr. Chowdappa. M.R NSS Programme officer, Mr. Umesh Physical education director of KSIT. we have also conducted an Environment awareness program to the students in this program.