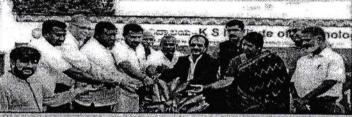

### Highlights of the program:-

NSS unit in association with forest department and an NGO Parisara samrakshana vokutta successfully conducted an event of sowing seed balls of different jungle trees in the Thurahalli forest area with the help of Government school children's ,NSS Voluntees,localites. The program was inaugurated by Regional forest officer, Mr Mukund rao founder of Parisara smrakshana vokutta and Mr. Chowdappa. M.R NSS Programme officer, Mr. Umesh Physical education director of KSIT. we have also conducted an Environment awareness program to the students in this program.