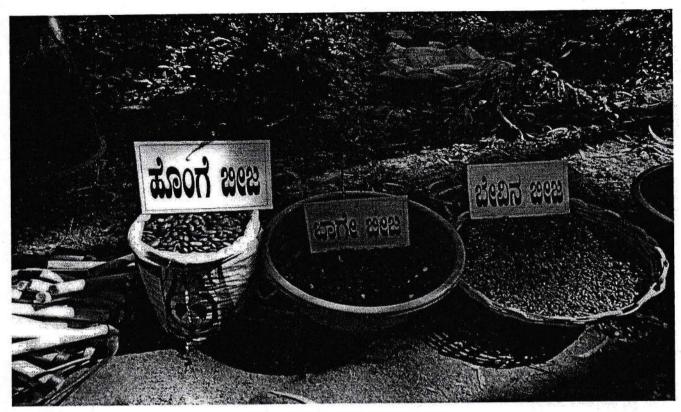

### Highlights of the program:-

NSS unit in association with forest department and an NGO Parisara samrakshana vokutta successfully conducted an event of sowing seed balls of different jungle trees in the Thurahalli forest area with the help of Government school children's ,NSS Voluntees,localites. The program was inaugurated by Regional forest officer, Mr Mukund rao founder of Parisara smrakshana vokutta and Mr. Chowdappa. M.R NSS Programme officer, Mr. Umesh Physical education director of KSIT. we have also conducted an Environment awareness program to the students in this program.

AWERNESS PROGRAM BY NSS PO

SFFDS OF DIFFERENT TREES TO SOW

PERFORMING POOJA FOR THE SEEDS

SOWING SEEDS IN THE FOREST AREA BY,NSS VOLUNTEERS

SOWING SEEDS IN THE FOREST AREA BY NSS VOLUNTEERS AND SCHOOL CHILDERNS