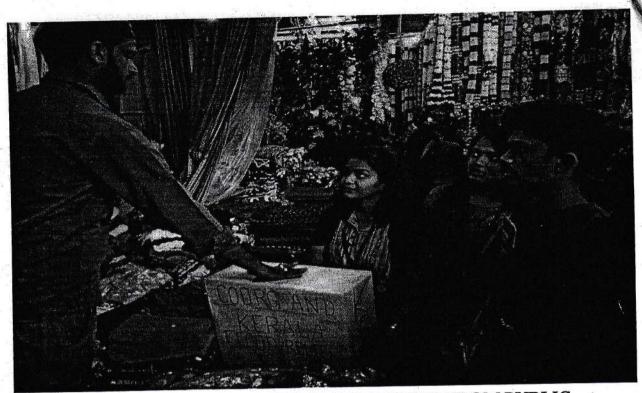

ty to recover and also on the infrastructure available. In the month of August 2018, Kerala state and Kodagu district in the state of Karnataka witnessed flooding due to heavy rains. Nearly 18 lives were lost in the deluge and now a detailed report on the floods reveals that this disaster was due to human activities. The finding of the report suggests that man-made activities triggered landslides in Kodagu during the floods.

NSS volunteers and students of KSIT generated fund of Rupees 37,936/ for the victims of KODUGU and KERALA and also items required the victims. This amount is submitted to the management of KSIT. The faculties of K S Group of Institutions donated one day salary for the relief. A total sum of Rs 15 lakh was donated to CM relief fund of Karnataka from KAMAVARI SANGA.





NSS VOLUNTEERES GENERATING FUND FROM PUBLIC



FUND COLLECTION FOR KODUGU AND KERALA FLOOD RELIEF: 25-08-2018





NSS VOLUNTEERES GENERATING FUND FROM PUBLIC



# SENDING COLLECTED ITEAMS TO KODUGU

| K.S. INSTITUTE                                   | OF TECHNOLOGY nakapura Road, Bangalore - 560 109 |
|--------------------------------------------------|--------------------------------------------------|
| KSIII #14, Ragnuvananani, Rai                    | IRT WAR                                          |
| No. 6828                                         | Date: 07, 10 - 201                               |
| Received from Mr./Miss                           | KEIT                                             |
| studying in B.R.                                 | Howand were hundred