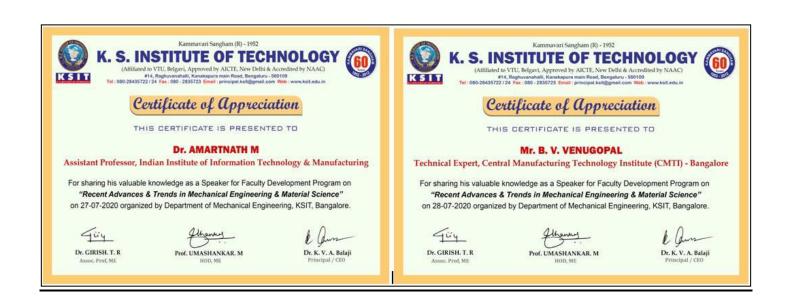

The programme progressed with the inaugural lecture at 10:30 am by Dr. Amarnath M, in which he mainly focussed on the material research going on in Journal Bearing and he also gave few glimpses of the test facilities available at Indian Institute of Information Technology & Manufacturing, Jabalpur.

The speaker for session one of second Day was Mr. B V Venugopal from Central Manufacturing Technology Institute (CMTI)-Bangalore. He mainly talked about the research in the area of Machine tool testing and test facilities at CMTI. After the first session, Dr. Ranganath.R mainly talked about his research in the area of Heat Treatment of High Strength Aluminum Alloys and its applications.