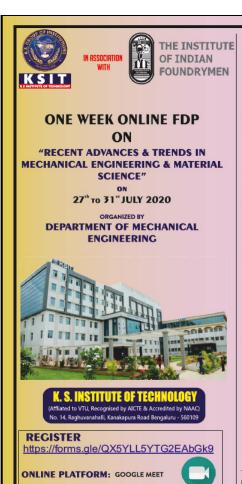

## **DEPARTMENT OF MECHANICAL ENGINEERING**

Report on One Week Online Faculty Development Programme on Recent Advances & Trends in Mechanical Engineering & Material Science, from 27th- July-2020

Title of activity: One Week Online Faculty Development Programme on Recent Advances & Trends in Mechanical Engineering & Material Science.

**Type of activity:** Faculty Development Programme

**Date/duration of activity**: 27-07-2020 to 31-07-2020

**Venue**: Online, Google Meet Platform

Number of participants: 251

| eaker(s):                       |                  |                                                                                                                                      |                      |                                                                                                                                                  |
|---------------------------------|------------------|--------------------------------------------------------------------------------------------------------------------------------------|----------------------|--------------------------------------------------------------------------------------------------------------------------------------------------|
|                                 | Session 1 @ 10:0 | 00 am To 11:30 am                                                                                                                    | Session 1 @ 1        | 2:00 pm To 1:30 pm                                                                                                                               |
| Day1<br>27-07-2020<br>Monday    |                  | Ke <u>Topic:</u> Enhancement                                                                                                         | eynote Address & Ses | or<br>logy & Manufacturing<br>sion on<br>of journal bearing using                                                                                |
| Day2<br>28-07-2020<br>Tuesday   |                  | Mr. B V Venugopal Technical Expert Central Manufacturing Technology Institute (CMTI)-Bangalore Topic: Machine Tool Testing           |                      | Dr. Ranganath.R Professor & Head Department of Mechanical Engineering, SJCIT Topic: Heat Treatment of High Strength Aluminum Alloys.             |
| Day3<br>29-07-2020<br>Wednesday |                  | Mr. Ravi Payanur Sripathi Principal Engineer QUEST Global Engineering Services Private Limited Topic: Advances in Aero Engine Design |                      | Dr. Bharath K N Post-Doctoral Fellowship, Washington State University Topic: Natural Fiber and Its Composites: Characteristics and opportunities |

# 3. About Faculty Development Programme.

This One Week Online Faculty development programme (FDP-2020) was successfully conducted by Department of Mechanical Engineering, K.S.Institute of Technology in association with Indian Institute of Foundry Men (IIF), from 27th – 31st July 2020. The FDP programme received an overwhelming response with 250 participants from Faculty, Academicians, and Research Scholars, Industrialist from Various Institutions.