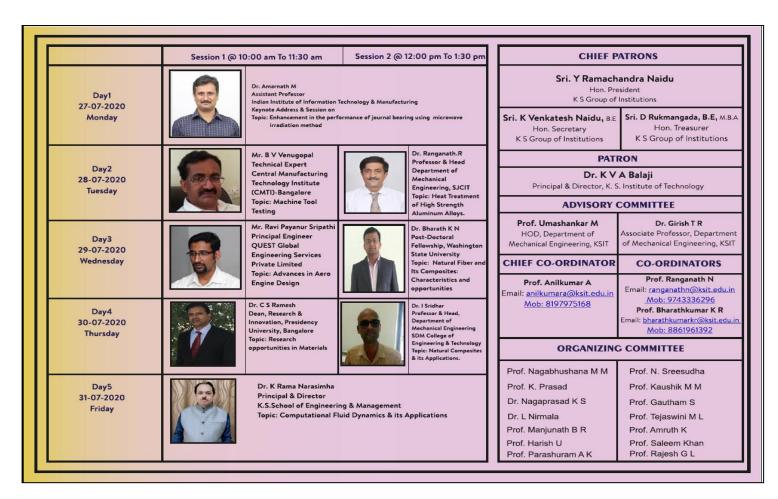

**Type of activity:** Faculty Development Programme

**Date/duration of activity**: 27-07-2020 to 31-07-2020

**Venue**: Online, Google Meet Platform

Number of participants: 251

| eaker(s):                       |                  |                                                                                                                                      |                      |                                                                                                                                                  |
|---------------------------------|------------------|--------------------------------------------------------------------------------------------------------------------------------------|----------------------|--------------------------------------------------------------------------------------------------------------------------------------------------|
|                                 | Session 1 @ 10:0 | 00 am To 11:30 am                                                                                                                    | Session 1 @ 1        | 2:00 pm To 1:30 pm                                                                                                                               |
| Day1<br>27-07-2020<br>Monday    |                  | Ke <u>Topic:</u> Enhancement                                                                                                         | eynote Address & Ses | or<br>logy & Manufacturing<br>sion on<br>of journal bearing using                                                                                |
| Day2<br>28-07-2020<br>Tuesday   |                  | Mr. B V Venugopal Technical Expert Central Manufacturing Technology Institute (CMTI)-Bangalore Topic: Machine Tool Testing           |                      | Dr. Ranganath.R Professor & Head Department of Mechanical Engineering, SJCIT Topic: Heat Treatment of High Strength Aluminum Alloys.             |
| Day3<br>29-07-2020<br>Wednesday |                  | Mr. Ravi Payanur Sripathi Principal Engineer QUEST Global Engineering Services Private Limited Topic: Advances in Aero Engine Design |                      | Dr. Bharath K N Post-Doctoral Fellowship, Washington State University Topic: Natural Fiber and Its Composites: Characteristics and opportunities |

Day4 30-07-2020 Thursday

Dr. C Ramesh
Dean, Research &
Innovation,
Presidency
University,
Bangalore
Topic: Research
opportunities in
Materials

Dr. P S Shiva Kumar
Professor,
Department of
Mechanical Engineering
SDM College of
Engineering &
Technology
Topic: Natural
Composites & its
Applications.

Day5 31-07-2020 Friday

Dr. K Rama Narasimha
Principal & Director
K.S.School of Engineering & Management
Topic: Computational Fluid Dynamics & its Applications

The programme progressed with the inaugural lecture at 10:30 am by Dr. Amarnath M, in which he mainly focussed on the material research going on in Journal Bearing and he also gave few glimpses of the test facilities available at Indian Institute of Information Technology & Manufacturing, Jabalpur.

The speaker for session one of second Day was Mr. B V Venugopal from Central Manufacturing Technology Institute (CMTI)-Bangalore. He mainly talked about the research in the area of Machine tool testing and test facilities at CMTI. After the first session, Dr. Ranganath.R mainly talked about his research in the area of Heat Treatment of High Strength Aluminum Alloys and its applications.

The next lecture on session 1 of Day-3 was given by Mr. Ravi Payanur Sripathi, Principal Engineer from QUEST

Global Engineering Services Private Limited in which he gave highlights of the advances in Aero-Engine Design & Gas turbines. Discussions with the speakers also continued post session-1 with another speaker Dr. Bharath K N, Post-Doctoral Fellowship, Washington State University, where emphasized on the Research oppurtunities in the field on Natural Composites and its Applications. This marked the end on Day-3 programme.

The Fourth day started off with the lecture of Dr. C Ramesh, Dean, Research & Innovation from Presidency University, Bangalore. His talk was based on the funding opportunities in the area of Material Characterization. Participants discussed over various aspects with the speaker. The next lecture was given by Dr. P S Shiva Kumar from SDM College of Engineering & Technology, Darwad on Green Composites and its application.

The final day started off with a very informative lecture Dr. K Rama Narasimha, Principal & Director, K.S.School of Engineering & Management from Bangalore on Computational Fluid Dynamics & its Applications. This led to the end of the series of lectures in the Five days programme.