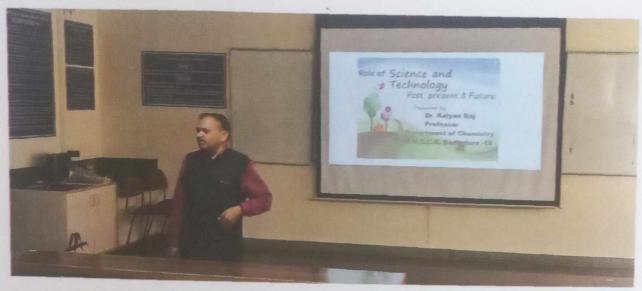

#### Photos (Geo Tagged):

Outcomes / Benefits:

Students to apply the concepts of science in multidisciplinary approaches.