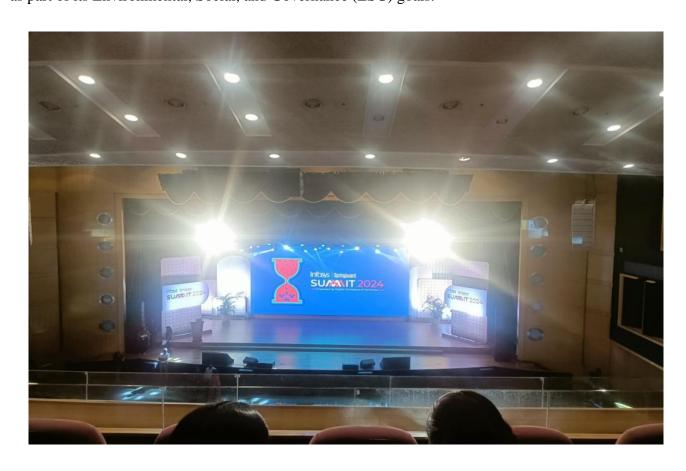

#### "INFOSYS SPRING BOARD SUMMIT- 2024"

| Year/Sem:            | 3rd Year / 5 SEM / Both A , B and C section                                         |
|----------------------|-------------------------------------------------------------------------------------|
| <b>Event Type:</b>   | Industrial Visit                                                                    |
| <b>Event Name:</b>   | Infosys Spring Board Summit -2024                                                   |
| Date/Duration:       | 23-08-2024                                                                          |
| No.of Students:      | 105                                                                                 |
| Speaker Details:     | Nandan Nilekani, Chairman, Infosys, Dr. M.C. Sudhakar, Pramod Verma, Ms. Shilpa Nag |
| Online link/Offline: | Offline                                                                             |

## **Event description with pictures:**

Infosys Springboard aims to democratize digital learning by offering free, high-quality courses that empower individuals to build critical tech and professional skills. This initiative targets underserved communities, focusing on making digital literacy accessible and helping bridge the global skills gap,