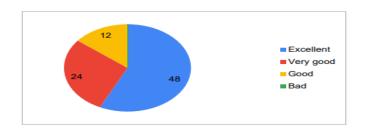

#### 1. How do you evaluate overall Industrial visit?

| Excellent | 48 |
|-----------|----|
| Very good | 24 |
| Good      | 12 |
| Rad       | 0  |