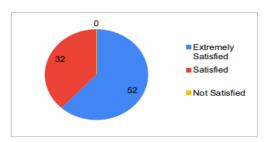

#### 3. What is your satisfaction level in terms of Friendliness of the Industrial Visit?

| Extremely Satisfied | 52 |
|---------------------|----|
| Satisfied           | 32 |
| Not Satisfied       | 0  |