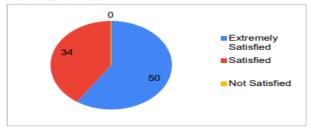

#### 4. What is your satisfaction level in terms of service efficiency of the Industrial Visit?

| Extremely Satisfied | 50 |
|---------------------|----|
| Satisfied           | 34 |
| Not Satisfied       | 0  |