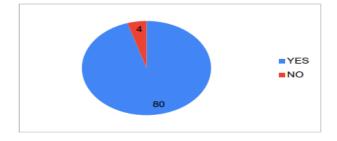

#### 5. Was the visit helpful in terms of placement?

| YES | 80 |
|-----|----|
| NO  | 4  |