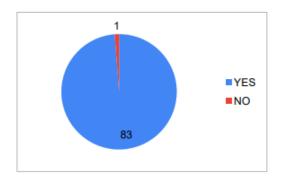

#### 6. The program was well placed within the allotted time

| YES | 83 |
|-----|----|
| NO  | 1  |

#### 7. The program was applicable to your future needs

| YES | 83 |
|-----|----|
| NO  | 1  |