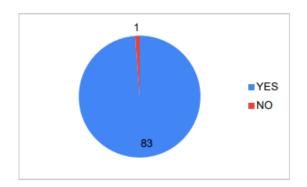

#### 6. The program was well placed within the allotted time

| YES | 83 |
|-----|----|
| NO  | 1  |

#### 7. The program was applicable to your future needs

| YES | 83 |
|-----|----|
| NO  | 1  |