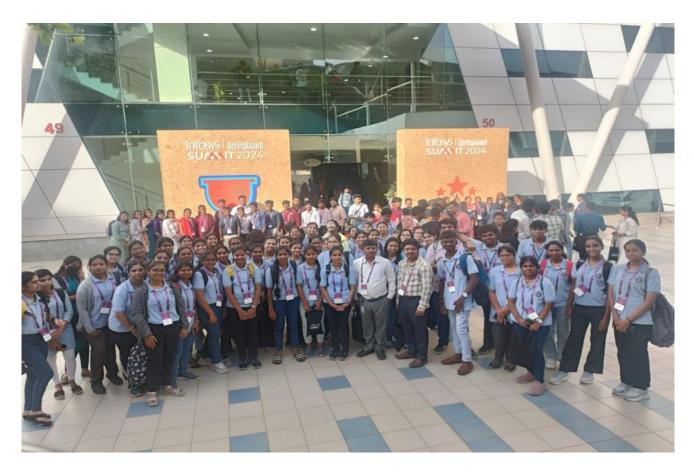

## **Event description with pictures:**

Infosys Springboard aims to democratize digital learning by offering free, high-quality courses that empower individuals to build critical tech and professional skills. This initiative targets underserved communities, focusing on making digital literacy accessible and helping bridge the global skills gap,

## **Event Highlights**