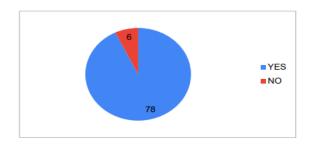

#### 2. The visit was tech0logy oriented

| YES | 78 |
|-----|----|
| NO  | 6  |