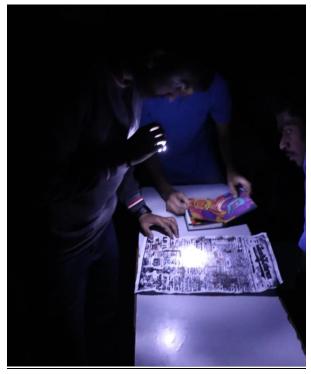

|  |  |
| STAGE3  | 2:45PM - 4:20PM   | PRISON BREAK | It is a 2 levelled event, in which the selected 8 from stage 2 will go through a series of riddles in which the top 4 will go through to the level 2. The level 2 starts with teams entering a room filled with hidden clues or puzzles. The team to solve them the quickest will win the event. |  |  |

#### Poster for the event



#### **Invitation of the event**





#### **Inauguration Snaps:-**

















# 1st Activity Snaps:-

### **STAGE 1**: WORD-LOCK AND HEADS-UP



# 2<sup>nd</sup> Activity Snaps:-

# **STAGE 2**: TICK - TOCK



# 3<sup>RD</sup> Activity Snaps :-<u>STAGE 3</u>: PRISON BREAK





# **Felicitation:**

### Feedback from the Student participants:



62 responses



### Some of the comments received by the participants:

| Need more like these events                                                       | It was amazing especially the last round                                                                        |  |  |
|-----------------------------------------------------------------------------------|-----------------------------------------------------------------------------------------------------------------|--|--|
| It was really nice                                                                | It was really good event  It was fun, competitive and productive the senoirs who conducted the event were sweet |  |  |
| Well organized Excellent events