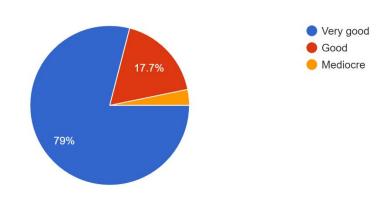

|  |  |
| STAGE3  | 2:45PM - 4:20PM   | PRISON BREAK | It is a 2 levelled event, in which the selected 8 from stage 2 will go through a series of riddles in which the top 4 will go through to the level 2. The level 2 starts with teams entering a room filled with hidden clues or puzzles. The team to solve them the quickest will win the event. |  |  |

#### Poster for the event



#### **Invitation of the event**





#### **Inauguration Snaps:-**

















# 1st Activity Snaps:-

### **STAGE 1**: WORD-LOCK AND HEADS-UP



# 2<sup>nd</sup> Activity Snaps:-

# **STAGE 2**: TICK - TOCK



# 3<sup>RD</sup> Activity Snaps :-<u>STAGE 3</u>: PRISON BREAK





# **Felicitation:**

### Feedback from the Student participants:



62 responses



### Some of the comments received by the participants:

| Need more like these events                                                       | It was amazing especially the last round                                                                        |  |  |
|-----------------------------------------------------------------------------------|-----------------------------------------------------------------------------------------------------------------|--|--|
| It was really nice                                                                | It was really good event  It was fun, competitive and productive the senoirs who conducted the event were sweet |  |  |
| Well organized Excellent events                                                   |