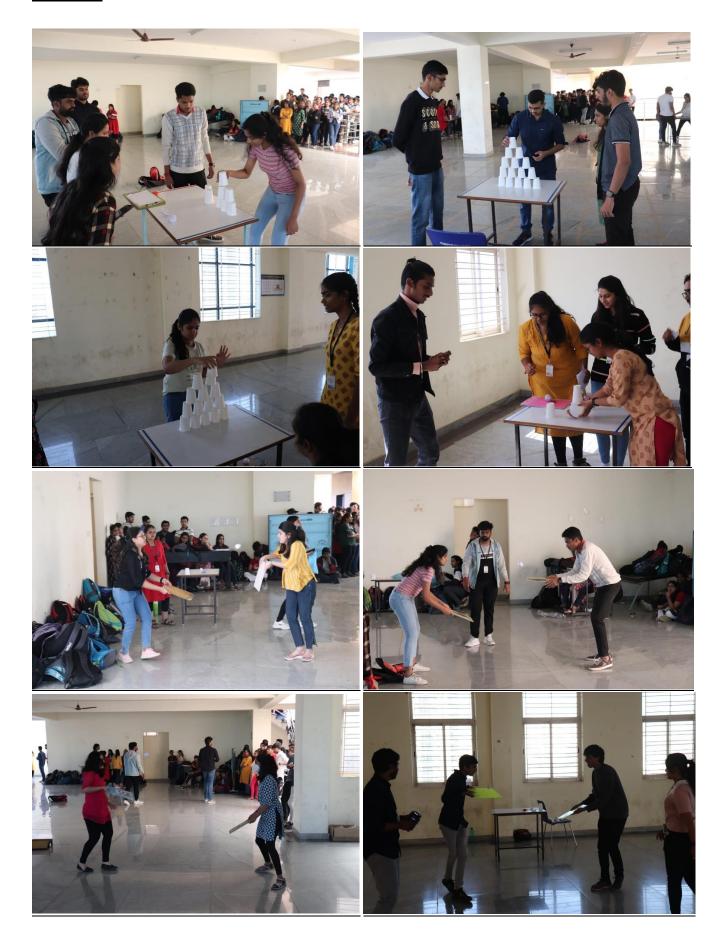

m the quickest will qualify to the final stage.                                                                                                                                                            |  |  |
| STAGE3  | 2:45PM - 4:20PM   | PRISON BREAK | It is a 2 levelled event, in which the selected 8 from stage 2 will go through a series of riddles in which the top 4 will go through to the level 2. The level 2 starts with teams entering a room filled with hidden clues or puzzles. The team to solve them the quickest will win the event. |  |  |

#### Poster for the event



#### **Invitation of the event**





#### **Inauguration Snaps:-**

















# 1st Activity Snaps:-

### **STAGE 1**: WORD-LOCK AND HEADS-UP



# 2<sup>nd</sup> Activity Snaps:-

# **STAGE 2**: TICK - TOCK



# 3<sup>RD</sup> Activity Snaps :-<u>STAGE 3</u>: PRISON BREAK





# **Felicitation:**

### Feedback from the Student participants:



62 responses



### Some of the comments received by the participants:

| Need more like these events                                                       | It was amazing especially the last round                                                                        |  |  |
|-----------------------------------------------------------------------------------|-----------------------------------------------------------------------------------------------------------------|--|--|
| It was really nice                                                                | It was really good event  It was fun, competitive and productive the senoirs who conducted t