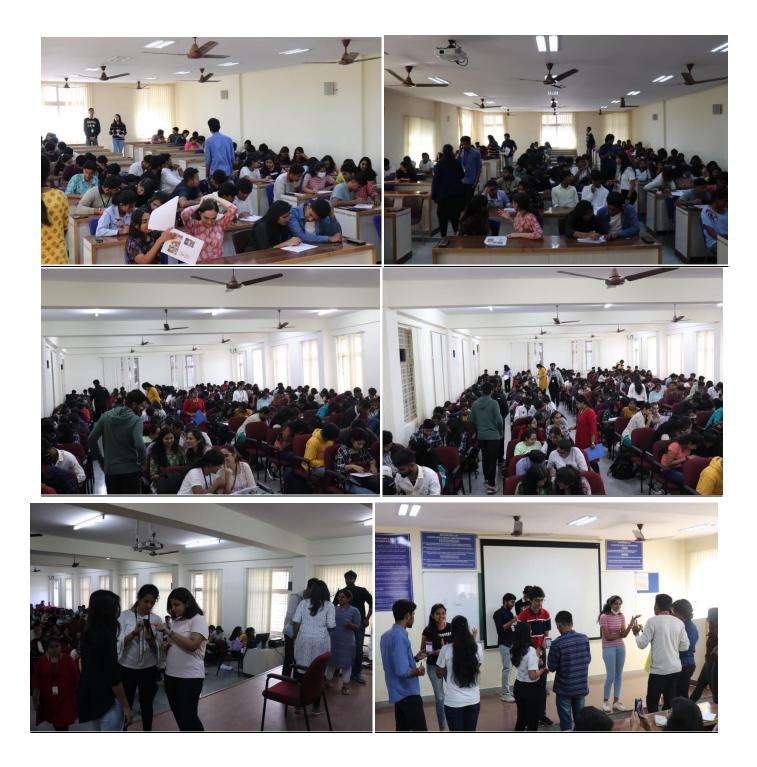

have to play a series of games and the top 8 teams to finish them the quickest will qualify to the final stage.                                                                                                                                                            |  |  |
| STAGE3  | 2:45PM - 4:20PM   | PRISON BREAK | It is a 2 levelled event, in which the selected 8 from stage 2 will go through a series of riddles in which the top 4 will go through to the level 2. The level 2 starts with teams entering a room filled with hidden clues or puzzles. The team to solve them the quickest will win the event. |  |  |

#### Poster for the event



#### **Invitation of the event**





#### **Inauguration Snaps:-**

















# 1st Activity Snaps:-

### **STAGE 1**: WORD-LOCK AND HEADS-UP



# 2<sup>nd</sup> Activity Snaps:-

# **STAGE 2**: TICK - TOCK



# 3<sup>RD</sup> Activity Snaps :-<u>STAGE 3</u>: PRISON BREAK





# **Felicitation:**

### Feedback from the Student participants:



62 responses



### Some of the comments received by the participants:

| Need more like these events                                                       | It was amazing especially the last round                                                                        |  |  |
|-----------------------------------------------------------------------------------|-----------------------------------------------------------------------------------------------------------------|--|--|
| It was really nice                                                                | It was really good event  I