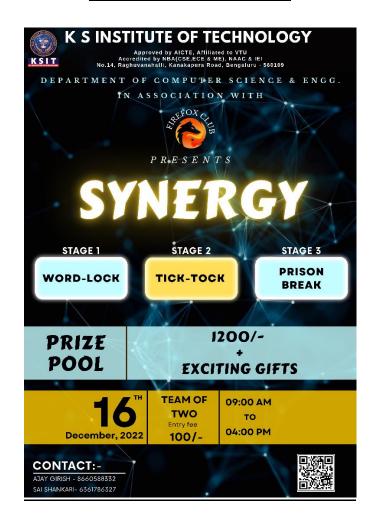

#### **Event details:**

| STAGE   | TIME              | ACTIVITES    | DESCRIPTION                                                                                                                                                                                                                                                                                      |  |  |
|---------|-------------------|--------------|--------------------------------------------------------------------------------------------------------------------------------------------------------------------------------------------------------------------------------------------------------------------------------------------------|--|--|
| STAGE1  | 9:30 AM-12:00 PM  | Word-lock    | This stage is composed of two parts. The first part is a general quiz and the second part is a Heads-Up game. The top 50 teams get qualified for the 2 <sup>nd</sup> stage.                                                                                                                      |  |  |
| 12:00PM | -12:45PM          | LUNCH BREAK  |                                                                                                                                                                                                                                                                                                  |  |  |
| STAGE2  | 1:00 PM - 2:10 PM | TICK-TOCK    | The participants will have to play a series of games and the top 8 teams to finish them the quickest will qualify to the final stage.                                                                                                                                                            |  |  |
| STAGE3  | 2:45PM - 4:20PM   | PRISON BREAK | It is a 2 levelled event, in which the selected 8 from stage 2 will go through a series of riddles in which the top 4 will go through to the level 2. The level 2 starts with teams entering a room filled with hidden clues or puzzles. The team to solve them the quickest will win the event. |  |  |

#### Poster for the event