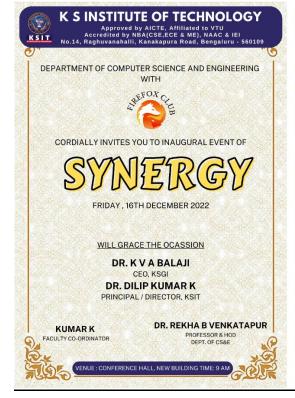

The event was inaugurated and addressed at the Conference Hall by

Dr. K V A Balaji, CEO, KSGI

Dr Dilip Kumar K, Principal/Director, KSIT, Bengaluru and

Dr. Rekha B Venkatapur, HoD, Computer Science and Engineering Department, KSIT.

The inauguration event was witnessed by various Department Head's and faculties.

The event is coordinated by Firefox CSE Club and the club coordinator **Prof. Kumar K** and cordially supported by **Prof. Raghavendrachar S**, **Prof. Roopesh Kumar B N**, **Prof. Kushal Kumar B N**, **Prof. Krishna Gudi** and **Prof. Prashanth H S**.

#### **Invitation of the event**