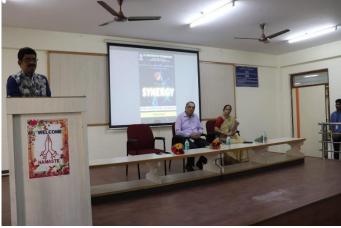

The event was inaugurated and addressed at the Conference Hall by

Dr. K V A Balaji, CEO, KSGI

Dr Dilip Kumar K, Principal/Director, KSIT, Bengaluru and

Dr. Rekha B Venkatapur, HoD, Computer Science and Engineering Department, KSIT.

#### **Inauguration Snaps:-**