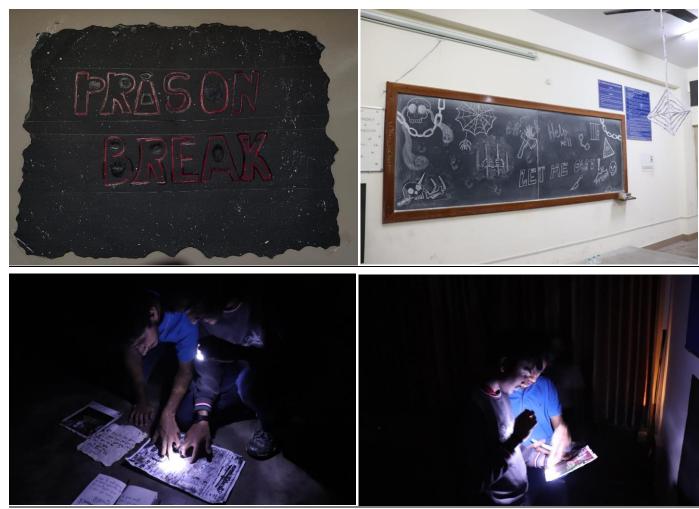

|  |  |
| STAGE3  | 2:45PM - 4:20PM   | PRISON BREAK | It is a 2 levelled event, in which the selected 8 from stage 2 will go through a series of riddles in which the top 4 will go through to the level 2. The level 2 starts with teams entering a room filled with hidden clues or puzzles. The team to solve them the quickest will win the event. |  |  |

#### Poster for the event



#### **Invitation of the event**





#### **Inauguration Snaps:-**

















# 1st Activity Snaps:-

### **STAGE 1**: WORD-LOCK AND HEADS-UP



# 2<sup>nd</sup> Activity Snaps:-

# **STAGE 2**: TICK - TOCK



# 3<sup>RD</sup> Activity Snaps :-<u>STAGE 3</u>: PRISON BREAK





# **Felicitation:**

### Feedback from the Student participants:



62 responses



### Some of the comments received by the participants:

| Need more like these events                                                       | It was amazing especially the last round                                                                        |  |  |
|-----------------------------------------------------------------------------------|-----------------------------------------------------------------------------------------------------------------|--|--|
| It was really nice                                                                | It was really good event  It was fun, competitive and productive the senoirs who conducted the event were sweet |  |  |
| Well organized Excellent events