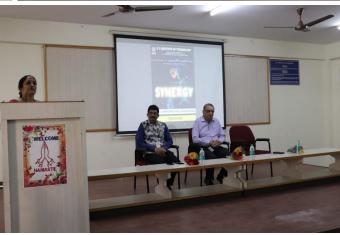

The event was inaugurated and addressed at the Conference Hall by

Dr. K V A Balaji, CEO, KSGI

Dr Dilip Kumar K, Principal/Director, KSIT, Bengaluru and

Dr. Rekha B Venkatapur, HoD, Computer Science and Engineering Department, KSIT.

#### **Inauguration Snaps:-**