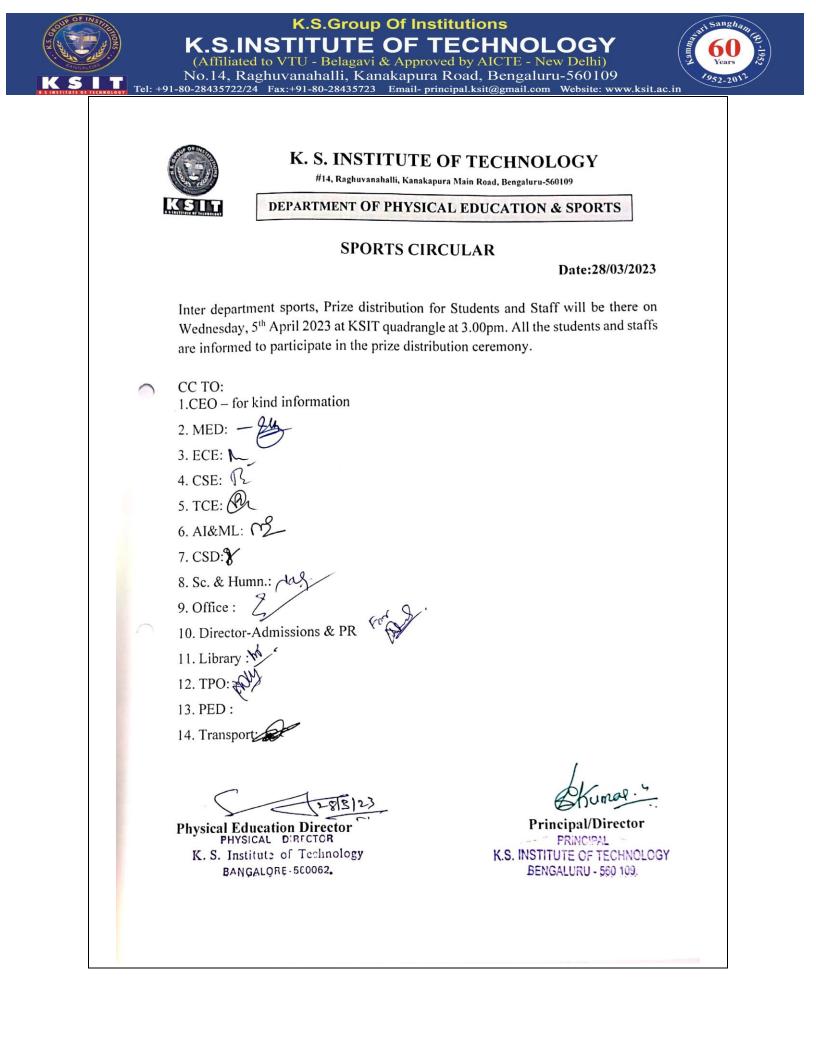

### K. S. INSTITUTE OF TECHNOLOGY

**DEPARTMENT OF PHYSICAL EDUCATION & SPORTS** 

Ref: KSIT /SPORTS /001/ 2022-23

Date: 22/12/2022

#### CIRCULAR INTER DEPARTMENT SPORTS COMPETITION FOR STUDENTS

| SL.<br>NO | EVENTS                 | VENTS CATEGORY |                  | ENTRY FEE         | DATE OF THE<br>EVENTS                      |
|-----------|------------------------|----------------|------------------|-------------------|--------------------------------------------|
| 1         | Gully Cricket          | Boys           | 06 Nos in a Team | Rs.300 (Per team) | 2 <sup>nd</sup> & 3 <sup>rd</sup> Jan 2023 |
| 2         | Table Tennis (Singles) | Girls          | Minimum 06 Teams | Rs.50 (Per Head)  | 2 <sup>nd</sup> Jan 2023                   |
| 3         | Badminton (Singles)    | Girls          | Minimum 06 Teams | Rs.50 (Per Head)  | 2 <sup>nd</sup> & 3 <sup>rd</sup> Jan 2023 |
| 4         | Badminton (Doubles)    | Girls          | Minimum 06 Teams | Rs.50 (Per Head)  | 2 <sup>nd</sup> & 3 <sup>rd</sup> Jan 2023 |
| 5         | Badminton (Doubles)    | Boys           | Minimum 06 Teams | Rs.50 (Per Head)  | 3rd & 4th Jan 2023                         |
| 6         | Badminton (Singles)    | Boys           | Minimum 06 Teams | Rs.50 (Per Head)  | 3rd & 4th Jan 2023                         |
| 7         | Tug of war             | Girls          | 06 Nos in a team | Rs.300 (Per team) | 4 <sup>th</sup> Jan 2023                   |
| 8         | Table Tennis (Singles) | Boys           | Minimum 06 Teams | Rs.50 (Per Head)  | 4 <sup>th</sup> Jan 2023                   |
| 9         | Chess                  | Boys           | Minimum 06 Teams | Rs.50 (Per Head)  | 5 <sup>th</sup> Jan 2023                   |
| 10        | Chess                  | Girls          | Minimum 06 Teams | Rs.50 (Per Head)  | 5 <sup>th</sup> Jan 2023                   |
| 11        | Throw Ball             | Girls          | 07 Nos in a team | Rs.300 (Per team) | 5 <sup>th</sup> Jan 2023                   |
| 12        | Tug of war             | Boys           | 06 Nos in a team | Rs.300 (Per team) | 5 <sup>th</sup> Jan 2023                   |
| 13        | Carrom (Doubles)       | Boys           | Minimum 06 Teams | Rs.50 (Per Head)  | 12 <sup>th</sup> Jan 2023                  |
| 14        | Carrom (Doubles)       | Girls          | Minimum 06 Teams | Rs.50 (Per Head)  | 12 <sup>th</sup> Jan 2023                  |
| 15        | Gully Cricket          | Girls          | 06 Nos in a team | Rs.300 (Per team) | 12 <sup>th</sup> Jan 2023                  |
| 16        | Kabaddi                | Boys           | 07 Nos in a team | Rs.300 (Per team) | 13 <sup>th</sup> Jan 2023                  |
| 17        | Kabaddi                | Girls          | 07 Nos in a team | Rs.300 (Per team) | 16 <sup>th</sup> Jan 2023                  |

#### Note:

- 1 All the events will start from 2<sup>nd</sup> Jan 2022 at 3.00 pm only.
- 2 Last date for registration 28<sup>th</sup> Dec 2022.
- 3 Should not mix with the branches.
- 4 Re-entries & Spot entries are not entertain, Players should get their own Chess board.
- 5 Interested students are informed to register their names to Naveen . V, Department of Mathematics.
- 6 Pool Prize will be given.