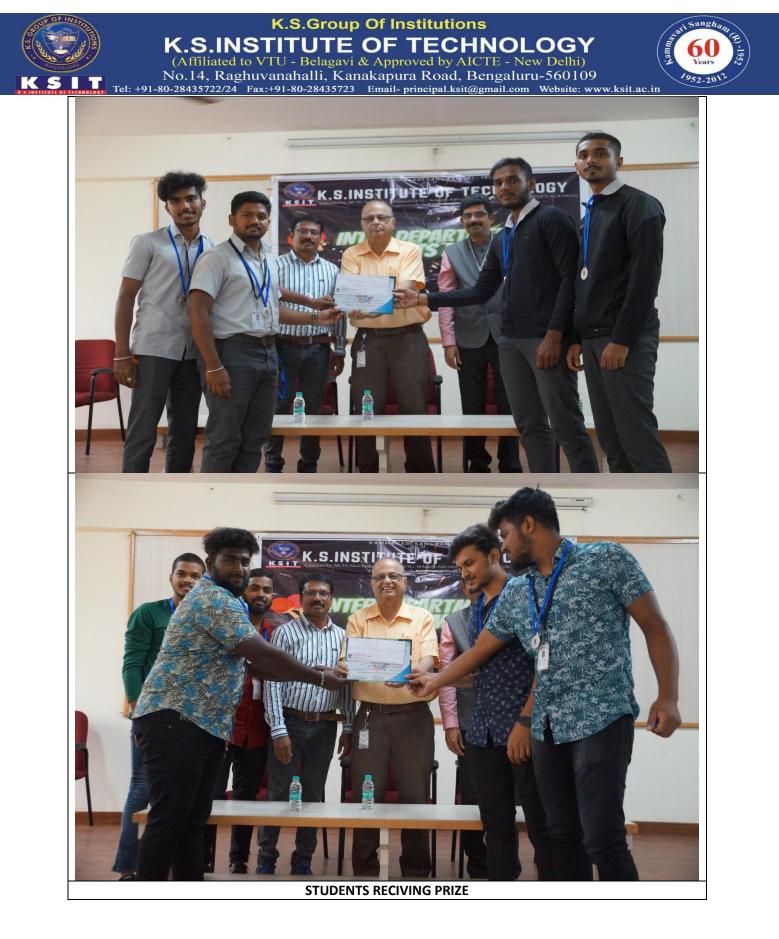

STUDENTS RECIVING PRIZE

Department of CSE Secured (Students) rolling trophy

PRIZE DISTRIBUTION FOR STAFF