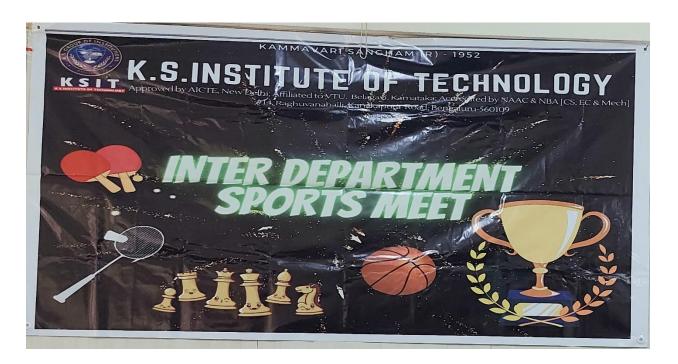

## **Inter department Sports 2022-23 Report**

Department of Physical Education and Sports organized the Annual Inter department sports for students & staff from 2<sup>nd</sup> January to 3<sup>rd</sup> February 2023 every day after class hour at 4.00 PM at college premises and Prize distribution held on 5<sup>th</sup> April 2023.

## Inter department Sports Prize distribution 2022-23