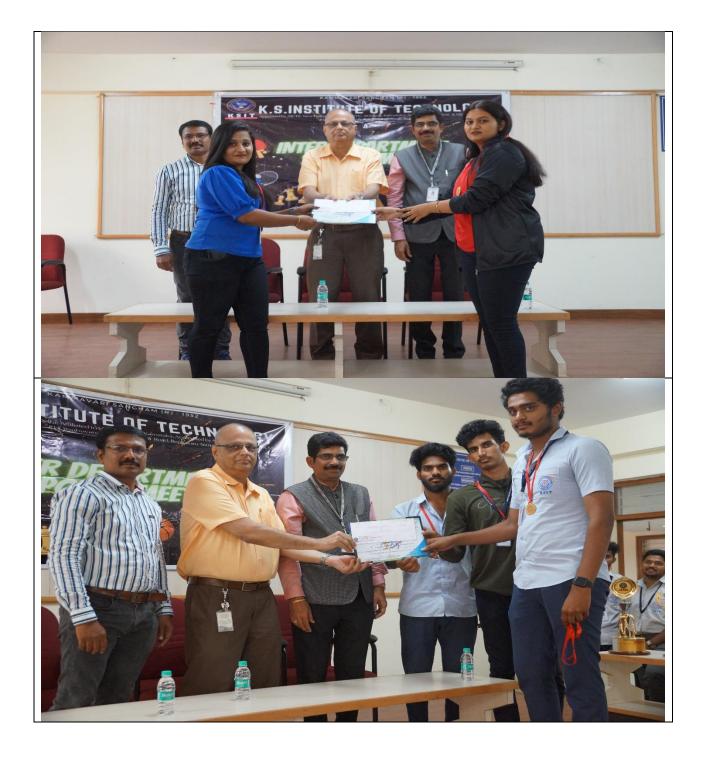

STUDENTS RECIVING PRIZE

Department of CSE Secured (Students) rolling trophy

PRIZE DISTRIBUTION FOR STAFF