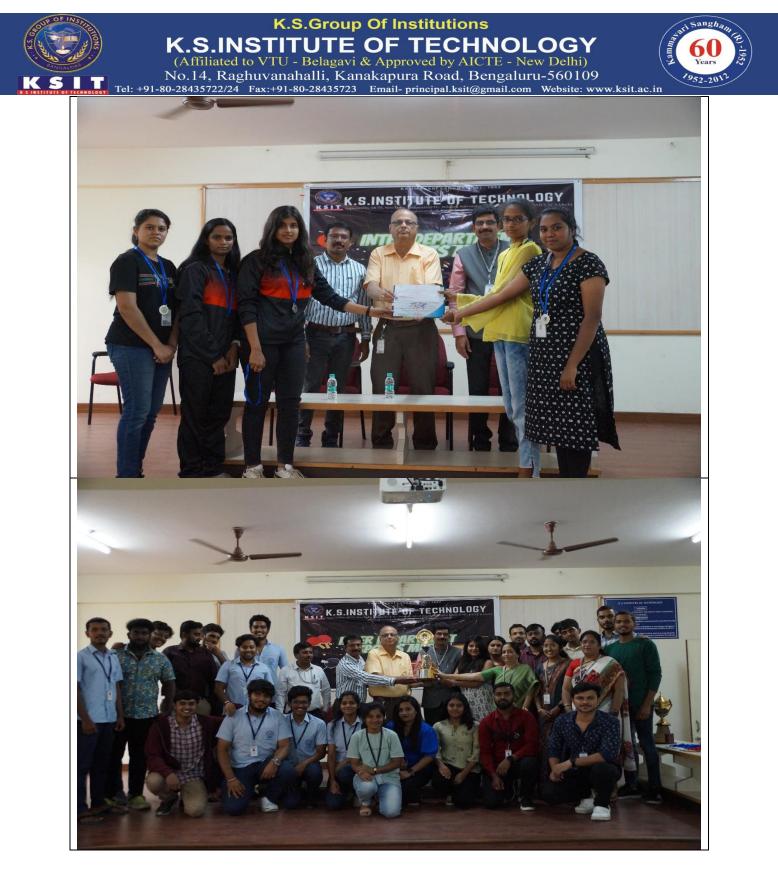

STUDENTS RECIVING PRIZE

Department of CSE Secured (Students) rolling trophy

PRIZE DISTRIBUTION FOR STAFF