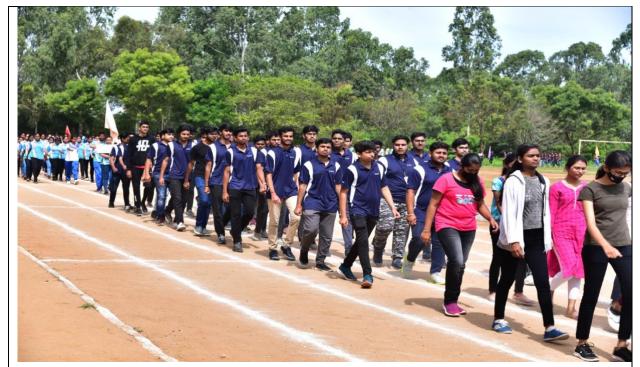

# Department of Physical Education and Sports organized the Annual Sports Day on 11<sup>th</sup> June 2022 at UCPE stadium, Jnana Bharathi Campus, Bangalore University, Bangalore.

The programme started with an invocation song followed by march-past. The Chief Guest of the day was Dr. M. Shivaram Reddy , VTU Sports and Cultural Committee Member, PED of BMS College of Engineering. Sri Prajwal Krishna , Cricket ,Soft Ball & Hand Ball Player , Alumni of KSIT and Sri Jayanth Patil HH , Karate Player ,Alumni of KSSEM were invited as the Guests of Honor. They were welcomed by our beloved Principal Dr.Dilip Kumar K .