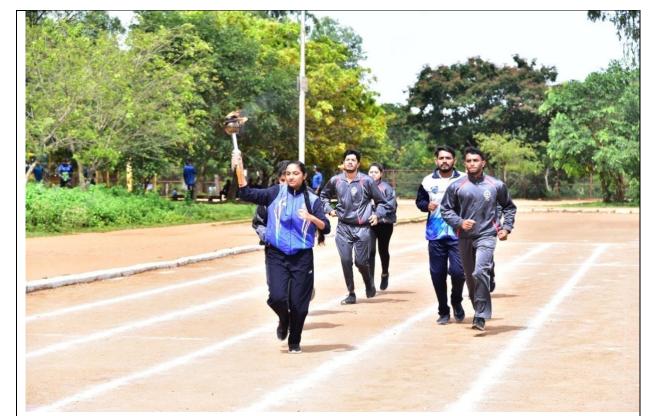

# Department of Physical Education and Sports organized the Annual Sports Day on 11<sup>th</sup> June 2022 at UCPE stadium, Jnana Bharathi Campus, Bangalore University, Bangalore.

The programme started with an invocation song followed by march-past. The Chief Guest of the day was Dr. M. Shivaram Reddy , VTU Sports and Cultural Committee Member, PED of BMS College of Engineering. Sri Prajwal Krishna , Cricket ,Soft Ball & Hand Ball Player , Alumni of KSIT and Sri Jayanth Patil HH , Karate Player ,Alumni of KSSEM were invited as the Guests of Honor. They were welcomed by our beloved Principal Dr.Dilip Kumar K .