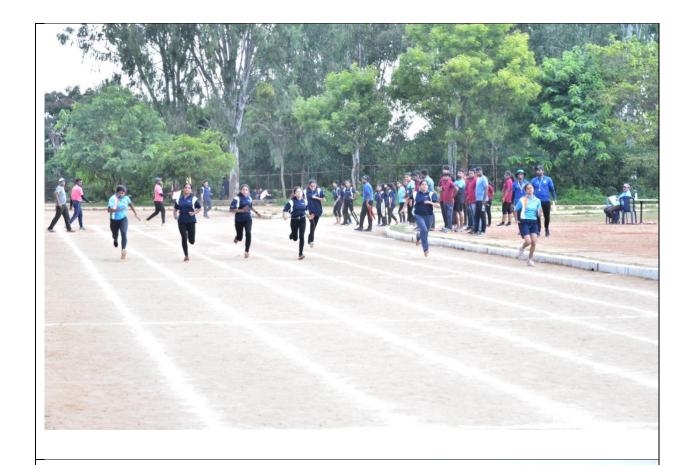

| Sl.<br>No. | No. of<br>Events | No. of Students<br>Participated | Individual championship                  | Overall team championship<br>For Department |
|------------|------------------|---------------------------------|------------------------------------------|---------------------------------------------|
| 1          | 10 (Men)         | 1325                            | 1.Kushal Kadam, 4 <sup>th</sup> Sem Mech | Dept of Computer Science                    |
|            | 8(women)         |                                 | 2. Likhitha N. 8 <sup>th</sup> Sem CSE   | Dept of Computer Science                    |