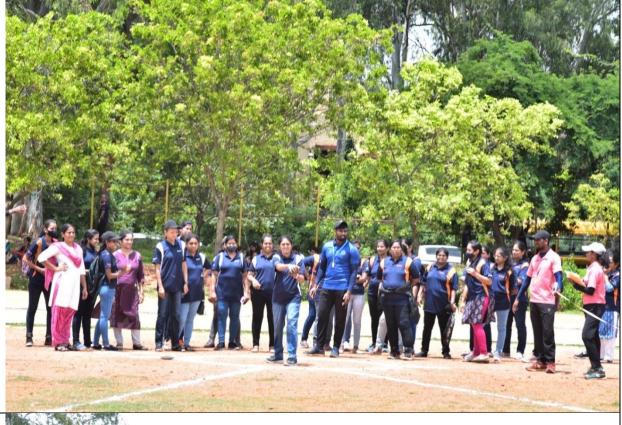

# Department of Physical Education and Sports organized the Annual Sports Day on 11<sup>th</sup> June 2022 at UCPE stadium, Jnana Bharathi Campus, Bangalore University, Bangalore.

The programme started with an invocation song followed by march-past. The Chief Guest of the day was Dr. M. Shivaram Reddy , VTU Sports and Cultural Committee Member, PED of BMS College of Engineering. Sri Prajwal Krishna , Cricket ,Soft Ball & Hand Ball Player , Alumni of KSIT and Sri Jayanth Patil HH , Karate Player ,Alumni of KSSEM were invited as the Guests of Honor. They were welcomed by our beloved Principal Dr.Dilip Kumar K .

The Chief Guest addressed the gathering and shared the importance of sports. Our Honorable Secretary Sri R. Leela Shankar Rao mentioned the importance of sports extended in the college and encouragement received from the Kammavari Sangam. The Treasurer Sri. T. Neerajakshulu Naidu, Sri. M Yogamurthy , Internal Auditor , CEO Dr.K.V.A.Balaji , Principal K.Rama Narasimha of KSSEM and all the Department Heads and Staff were present on the occasion. Finally, the vote of thanks was proposed by Dr.Sangappa SB , PRO / Director, KSGI .