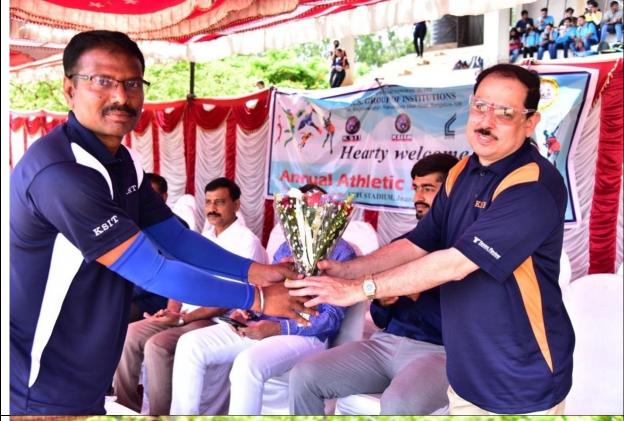

# Department of Physical Education and Sports organized the Annual Sports Day on 11<sup>th</sup> June 2022 at UCPE stadium, Jnana Bharathi Campus, Bangalore University, Bangalore.

The programme started with an invocation song followed by march-past. The Chief Guest of the day was Dr. M. Shivaram Reddy , VTU Sports and Cultural Committee Member, PED of BMS College of Engineering. Sri Prajwal Krishna , Cricket ,Soft Ball & Hand Ball Player , Alumni of KSIT and Sri Jayanth Patil HH , Karate Player ,Alumni of KSSEM were invited as the Guests of Honor. They were welcomed by our beloved Principal Dr.Dilip Kumar K .

The Chief Guest addressed the gathering and shared the importance of sports. Our Honorable Secretary Sri R. Leela Shankar Rao mentioned the importance of sports extended in the college and encouragement received from the Kammavari Sangam. The Treasurer Sri. T. Neerajakshulu Naidu, Sri. M Yogamurthy , Internal Auditor , CEO Dr.K.V.A.Balaji , Principal K.Rama Narasimha of KSSEM and all the Department Heads and Staff were present on the occasion. Finally, the vote of thanks was proposed by Dr.Sangappa SB , PRO / Director, KSGI .