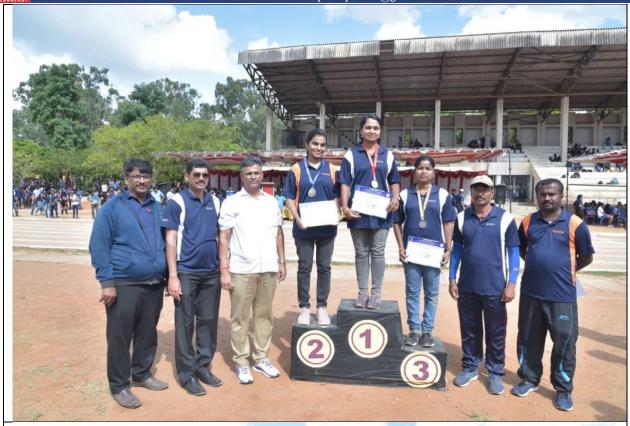

# Department of Physical Education and Sports organized the Annual Sports Day on 11<sup>th</sup> June 2022 at UCPE stadium, Jnana Bharathi Campus, Bangalore University, Bangalore.

The programme started with an invocation song followed by march-past. The Chief Guest of the day was Dr. M. Shivaram Reddy , VTU Sports and Cultural Committee Member, PED of BMS College of Engineering. Sri Prajwal Krishna , Cricket ,Soft Ball & Hand Ball Player , Alumni of KSIT and Sri Jayanth Patil HH , Karate Player ,Alumni of KSSEM were invited as the Guests of Honor. They were welcomed by our beloved Principal Dr.Dilip Kumar K .

| Sl.<br>No. | No. of<br>Events | No. of Students<br>Participated | Individual championship                  | Overall team championship<br>For Department |
|------------|------------------|---------------------------------|------------------------------------------|---------------------------------------------|
| 1          | 10 (Men)         | 1325                            | 1.Kushal Kadam, 4 <sup>th</sup> Sem Mech | Dept of Computer Science                    |
|            | 8(women)         |                                 | 2. Likhitha N. 8 <sup>th</sup> Sem CSE   | Dept of Computer Science                    |