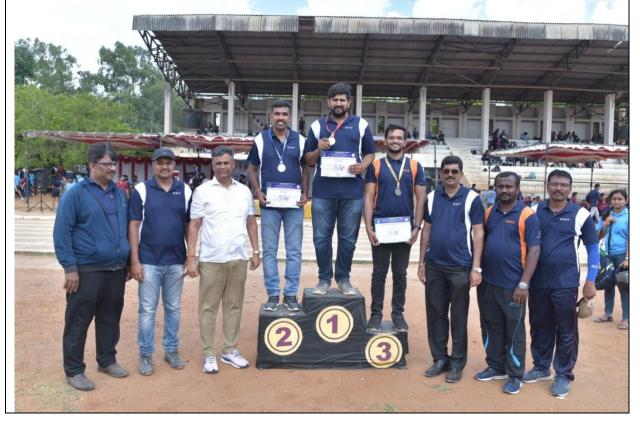

# Department of Physical Education and Sports organized the Annual Sports Day on 11<sup>th</sup> June 2022 at UCPE stadium, Jnana Bharathi Campus, Bangalore University, Bangalore.

The programme started with an invocation song followed by march-past. The Chief Guest of the day was Dr. M. Shivaram Reddy , VTU Sports and Cultural Committee Member, PED of BMS College of Engineering. Sri Prajwal Krishna , Cricket ,Soft Ball & Hand Ball Player , Alumni of KSIT and Sri Jayanth Patil HH , Karate Player ,Alumni of KSSEM were invited as the Guests of Honor. They were welcomed by our beloved Principal Dr.Dilip Kumar K .

| Sl.<br>No. | No. of<br>Events | No. of Students<br>Participated | Individual championship                  | Overall team championship<br>For Department |
|------------|------------------|---------------------------------|------------------------------------------|---------------------------------------------|
| 1          | 10 (Men)         | 1325                            | 1.Kushal Kadam, 4 <sup>th</sup> Sem Mech | Dept of Computer Science                    |
|            | 8(women)         |                                 | 2. Likhitha N. 8 <sup>th</sup> Sem CSE   | Dept of Computer Science                    |