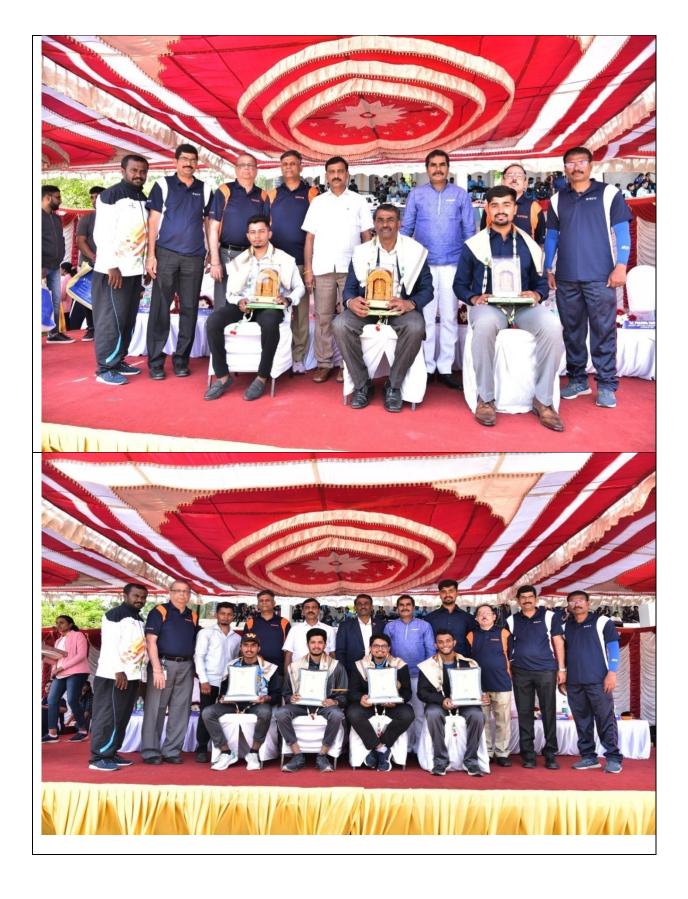

# Department of Physical Education and Sports organized the Annual Sports Day on 11<sup>th</sup> June 2022 at UCPE stadium, Jnana Bharathi Campus, Bangalore University, Bangalore.

The programme started with an invocation song followed by march-past. The Chief Guest of the day was Dr. M. Shivaram Reddy , VTU Sports and Cultural Committee Member, PED of BMS College of Engineering. Sri Prajwal Krishna , Cricket ,Soft Ball & Hand Ball Player , Alumni of KSIT and Sri Jayanth Patil HH , Karate Player ,Alumni of KSSEM were invited as the Guests of Honor. They were welcomed by our beloved Principal Dr.Dilip Kumar K .

The Chief Guest addressed the gathering and shared the importance of sports. Our Honorable Secretary Sri R. Leela Shankar Rao mentioned the importance of sports extended in the college and encouragement received from the Kammavari Sangam. The Treasurer Sri. T. Neerajakshulu Naidu, Sri. M Yogamurthy , Internal Auditor , CEO Dr.K.V.A.Balaji , Principal K.Rama Narasimha of KSSEM and all the Department Heads and Staff were present on the occasion. Finally, the vote of thanks was proposed by Dr.Sangappa SB , PRO / Director, KSGI .

| Sl.<br>No. | No. of<br>Events | No. of Students<br>Participated | Individual championship                  | Overall team championship<br>For Department |
|------------|------------------|---------------------------------|------------------------------------------|---------------------------------------------|
| 1          | 10 (Men)         | 1325                            | 1.Kushal Kadam, 4 <sup>th</sup> Sem Mech | Dept of Computer Science                    |
|            | 8(women)         |                                 | 2. Likhitha N. 8 <sup>th</sup> Sem CSE   | Dept of Computer Science                    |