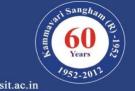

# Department of Physical Education and Sports organized the Annual Sports Day on 11<sup>th</sup> June 2022 at UCPE stadium, Jnana Bharathi Campus, Bangalore University, Bangalore.

The programme started with an invocation song followed by march-past. The Chief Guest of the day was Dr. M. Shivaram Reddy , VTU Sports and Cultural Committee Member, PED of BMS College of Engineering. Sri Prajwal Krishna , Cricket ,Soft Ball & Hand Ball Player , Alumni of KSIT and Sri Jayanth Patil HH , Karate Player ,Alumni of KSSEM were invited as the Guests of Honor. They were welcomed by our beloved Principal Dr.Dilip Kumar K .

| Sl.<br>No. | No. of<br>Events | No. of Students<br>Participated | Individual championship                  | Overall team championship<br>For Department |
|------------|------------------|---------------------------------|------------------------------------------|---------------------------------------------|
| 1          | 10 (Men)         | 1325                            | 1.Kushal Kadam, 4 <sup>th</sup> Sem Mech | Dept of Computer Science                    |
|            | 8(women)         |                                 | 2. Likhitha N. 8 <sup>th</sup> Sem CSE   | Dept of Computer Science                    |