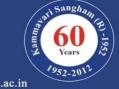

# Department of Physical Education and Sports organized the Annual Sports Day on 11<sup>th</sup> June 2022 at UCPE stadium, Jnana Bharathi Campus, Bangalore University, Bangalore.

The programme started with an invocation song followed by march-past. The Chief Guest of the day was Dr. M. Shivaram Reddy , VTU Sports and Cultural Committee Member, PED of BMS College of Engineering. Sri Prajwal Krishna , Cricket ,Soft Ball & Hand Ball Player , Alumni of KSIT and Sri Jayanth Patil HH , Karate Player ,Alumni of KSSEM were invited as the Guests of Honor. They were welcomed by our beloved Principal Dr.Dilip Kumar K .

The Chief Guest addressed the gathering and shared the importance of sports. Our Honorable Secretary Sri R. Leela Shankar Rao mentioned the importance of sports extended in the college and encouragement received from the Kammavari Sangam. The Treasurer Sri. T. Neerajakshulu Naidu, Sri. M Yogamurthy , Internal Auditor , CEO Dr.K.V.A.Balaji , Principal K.Rama Narasimha of KSSEM and all the Department Heads and Staff were present on the occasion. Finally, the vote of thanks was proposed by Dr.Sangappa SB , PRO / Director, KSGI .