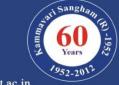

# Department of Physical Education and Sports organized the Annual Sports Day on 11<sup>th</sup> June 2022 at UCPE stadium, Jnana Bharathi Campus, Bangalore University, Bangalore.

The programme started with an invocation song followed by march-past. The Chief Guest of the day was Dr. M. Shivaram Reddy , VTU Sports and Cultural Committee Member, PED of BMS College of Engineering. Sri Prajwal Krishna , Cricket ,Soft Ball & Hand Ball Player , Alumni of KSIT and Sri Jayanth Patil HH , Karate Player ,Alumni of KSSEM were invited as the Guests of Honor. They were welcomed by our beloved Principal Dr.Dilip Kumar K .

The Chief Guest addressed the gathering and shared the importance of sports. Our Honorable Secretary Sri R. Leela Shankar Rao mentioned the importance of sports extended in the college and encouragement received from the Kammavari Sangam. The Treasurer Sri. T. Neerajakshulu Naidu, Sri. M Yogamurthy , Internal Auditor , CEO Dr.K.V.A.Balaji , Principal K.Rama Narasimha of KSSEM and all the Department Heads and Staff were present on the occasion. Finally, the vote of thanks was proposed by Dr.Sangappa SB , PRO / Director, KSGI .