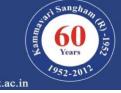

# Department of Physical Education and Sports organized the Annual Sports Day on 11<sup>th</sup> June 2022 at UCPE stadium, Jnana Bharathi Campus, Bangalore University, Bangalore.

The programme started with an invocation song followed by march-past. The Chief Guest of the day was Dr. M. Shivaram Reddy , VTU Sports and Cultural Committee Member, PED of BMS College of Engineering. Sri Prajwal Krishna , Cricket ,Soft Ball & Hand Ball Player , Alumni of KSIT and Sri Jayanth Patil HH , Karate Player ,Alumni of KSSEM were invited as the Guests of Honor. They were welcomed by our beloved Principal Dr.Dilip Kumar K .

The Chief Guest addressed the gathering and shared the importance of sports. Our Honorable Secretary Sri R. Leela Shankar Rao mentioned the importance of sports extended in the college and encouragement received from the Kammavari Sangam. The Treasurer Sri. T. Neerajakshulu Naidu, Sri. M Yogamurthy , Internal Auditor , CEO Dr.K.V.A.Balaji , Principal K.Rama Narasimha of KSSEM and all the Department Heads and Staff were present on the occasion. Finally, the vote of thanks was proposed by Dr.Sangappa SB , PRO / Director, KSGI .

| Sl.<br>No. | No. of<br>Events | No. of Students<br>Participated | Individual championship                  | Overall team championship<br>For Department |
|------------|------------------|---------------------------------|------------------------------------------|---------------------------------------------|
| 1          | 10 (Men)         | 1325                            | 1.Kushal Kadam, 4 <sup>th</sup> Sem Mech | Dept of Computer Science                    |
|            | 8(women)         |                                 | 2. Likhitha N. 8 <sup>th</sup> Sem CSE   | Dept of Computer Science                    |