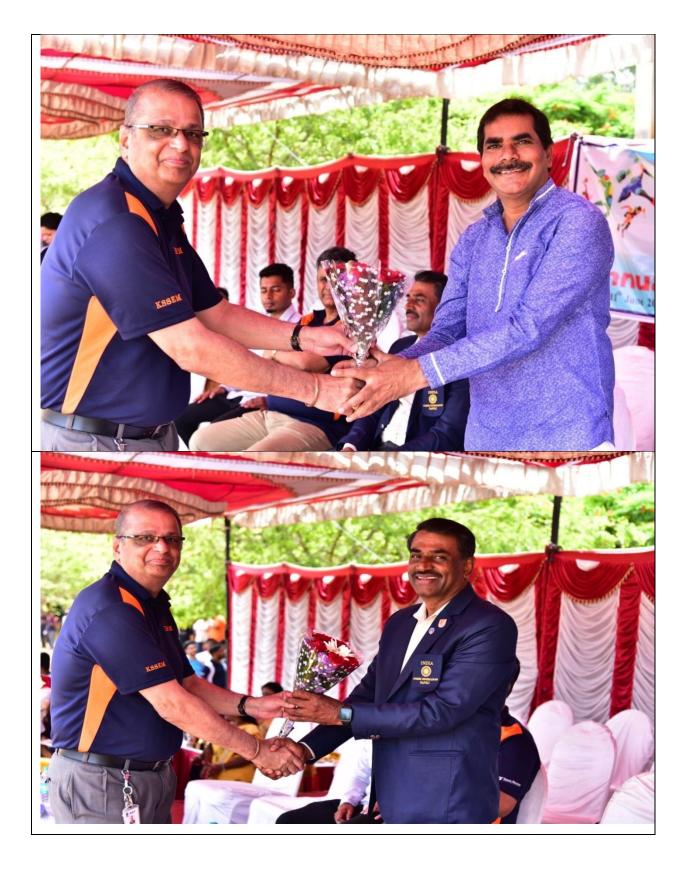

# Department of Physical Education and Sports organized the Annual Sports Day on 11<sup>th</sup> June 2022 at UCPE stadium, Jnana Bharathi Campus, Bangalore University, Bangalore.

The programme started with an invocation song followed by march-past. The Chief Guest of the day was Dr. M. Shivaram Reddy , VTU Sports and Cultural Committee Member, PED of BMS College of Engineering. Sri Prajwal Krishna , Cricket ,Soft Ball & Hand Ball Player , Alumni of KSIT and Sri Jayanth Patil HH , Karate Player ,Alumni of KSSEM were invited as the Guests of Honor. They were welcomed by our beloved Principal Dr.Dilip Kumar K .

The Chief Guest addressed the gathering and shared the importance of sports. Our Honorable Secretary Sri R. Leela Shankar Rao mentioned the importance of sports extended in the college and encouragement received from the Kammavari Sangam. The Treasurer Sri. T. Neerajakshulu Naidu, Sri. M Yogamurthy , Internal Auditor , CEO Dr.K.V.A.Balaji , Principal K.Rama Narasimha of KSSEM and all the Department Heads and Staff were present on the occasion. Finally, the vote of thanks was proposed by Dr.Sangappa SB , PRO / Director, KSGI .