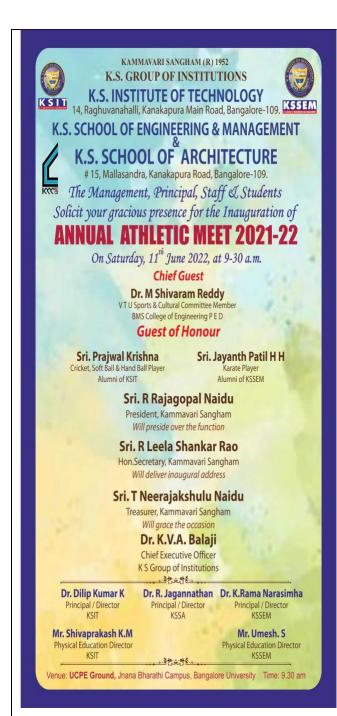

# K.S. INSTITUTE OF TECHNOLOGY

(Affiliated to VTU, Belagavi & Approved by AICTE, New Delhi & Accredited by NAAC) 14, Raghuvanahalli, Kanakapura Main Road, Bangalore-560109

All the staff & Students are hereby informed that our College Annual Athletic Meet 2021 - 22 will be held on 11<sup>th</sup> June 2022, at UCPE, Ground Jnana Bharathi Bengaluru University, from 8 am to 4 pm. All the staff & Students are informed to participate & make this Athletic Meet a grand success.

### NOTE:

- 1. The inauguration of the athletic meet shall be at 9 am.
- 2. Interested students should register their names with Physical Education Director
- 3. For further clarifications contact Physical Education Department..