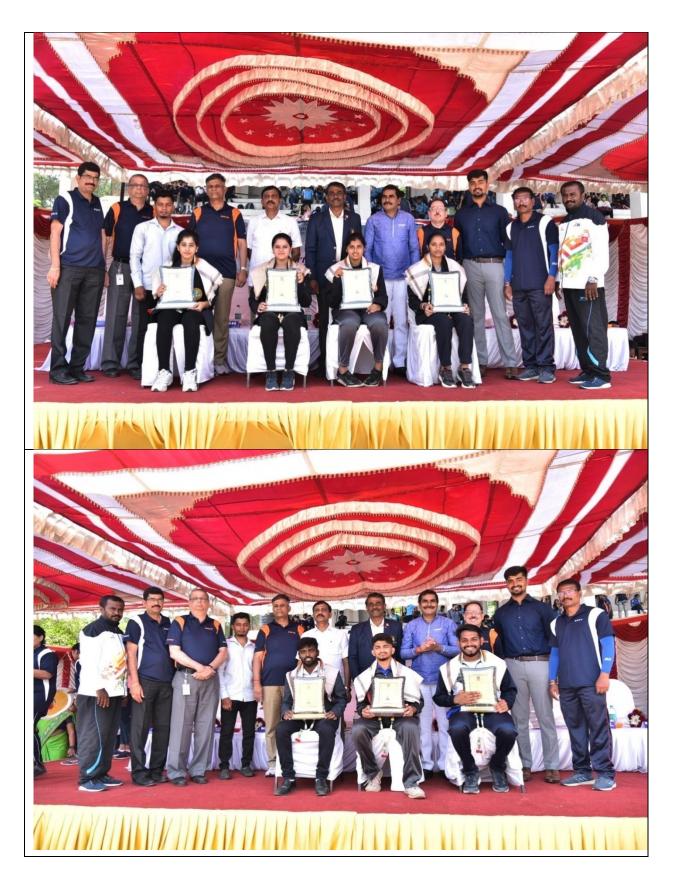

# Department of Physical Education and Sports organized the Annual Sports Day on 11<sup>th</sup> June 2022 at UCPE stadium, Jnana Bharathi Campus, Bangalore University, Bangalore.

The programme started with an invocation song followed by march-past. The Chief Guest of the day was Dr. M. Shivaram Reddy , VTU Sports and Cultural Committee Member, PED of BMS College of Engineering. Sri Prajwal Krishna , Cricket ,Soft Ball & Hand Ball Player , Alumni of KSIT and Sri Jayanth Patil HH , Karate Player ,Alumni of KSSEM were invited as the Guests of Honor. They were welcomed by our beloved Principal Dr.Dilip Kumar K .

The Chief Guest addressed the gathering and shared the importance of sports. Our Honorable Secretary Sri R. Leela Shankar Rao mentioned the importance of sports extended in the college and encouragement received from the Kammavari Sangam. The Treasurer Sri. T. Neerajakshulu Naidu, Sri. M Yogamurthy , Internal Auditor , CEO Dr.K.V.A.Balaji , Principal K.Rama Narasimha of KSSEM and all the Department Heads and Staff were present on the occasion. Finally, the vote of thanks was proposed by Dr.Sangappa SB , PRO / Director, KSGI .

| Sl.<br>No. | No. of<br>Events | No. of Students<br>Participated | Individual championship                  | Overall team championship<br>For Department |
|------------|------------------|---------------------------------|------------------------------------------|---------------------------------------------|
| 1          | 10 (Men)         | 1325                            | 1.Kushal Kadam, 4 <sup>th</sup> Sem Mech | Dept of Computer Science                    |
|            | 8(women)         |                                 | 2. Likhitha N. 8 <sup>th</sup> Sem CSE   | Dept of Computer Science                    |