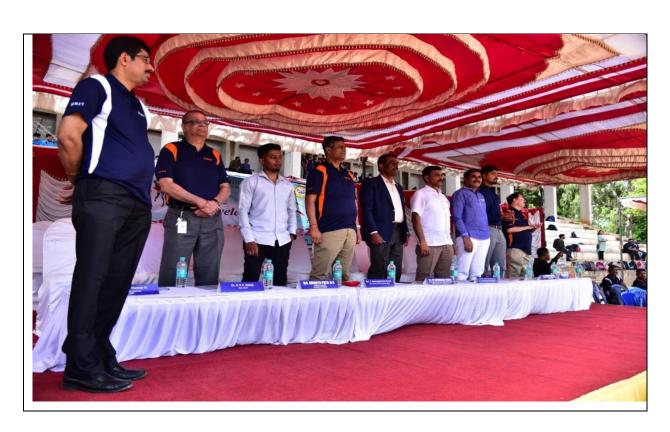

# Department of Physical Education and Sports organized the Annual Sports Day on 11<sup>th</sup> June 2022 at UCPE stadium, Jnana Bharathi Campus, Bangalore University, Bangalore.

The programme started with an invocation song followed by march-past. The Chief Guest of the day was Dr. M. Shivaram Reddy , VTU Sports and Cultural Committee Member, PED of BMS College of Engineering. Sri Prajwal Krishna , Cricket ,Soft Ball & Hand Ball Player , Alumni of KSIT and Sri Jayanth Patil HH , Karate Player ,Alumni of KSSEM were invited as the Guests of Honor. They were welcomed by our beloved Principal Dr.Dilip Kumar K .

The Chief Guest addressed the gathering and shared the importance of sports. Our Honorable Secretary Sri R. Leela Shankar Rao mentioned the importance of sports extended in the college and encouragement received from the Kammavari Sangam. The Treasurer Sri. T. Neerajakshulu Naidu, Sri. M Yogamurthy , Internal Auditor , CEO Dr.K.V.A.Balaji , Principal K.Rama Narasimha of KSSEM and all the Department Heads and Staff were present on the occasion. Finally, the vote of thanks was proposed by Dr.Sangappa SB , PRO / Director, KSGI .