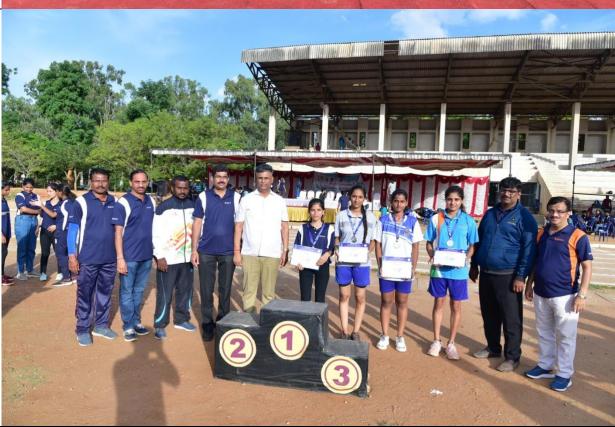

# Department of Physical Education and Sports organized the Annual Sports Day on 11<sup>th</sup> June 2022 at UCPE stadium, Jnana Bharathi Campus, Bangalore University, Bangalore.

The programme started with an invocation song followed by march-past. The Chief Guest of the day was Dr. M. Shivaram Reddy , VTU Sports and Cultural Committee Member, PED of BMS College of Engineering. Sri Prajwal Krishna , Cricket ,Soft Ball & Hand Ball Player , Alumni of KSIT and Sri Jayanth Patil HH , Karate Player ,Alumni of KSSEM were invited as the Guests of Honor. They were welcomed by our beloved Principal Dr.Dilip Kumar K .

| Sl.<br>No. | No. of<br>Events | No. of Students<br>Participated | Individual championship                  | Overall team championship<br>For Department |
|------------|------------------|---------------------------------|------------------------------------------|---------------------------------------------|
| 1          | 10 (Men)         | 1325                            | 1.Kushal Kadam, 4 <sup>th</sup> Sem Mech | Dept of Computer Science                    |
|            | 8(women)         |                                 | 2. Likhitha N. 8 <sup>th</sup> Sem CSE   | Dept of Computer Science                    |