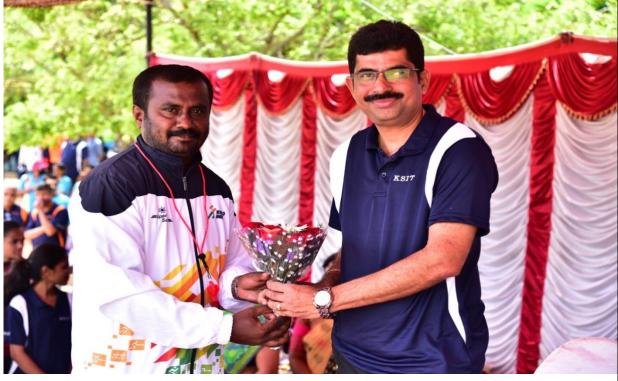

# Department of Physical Education and Sports organized the Annual Sports Day on 11<sup>th</sup> June 2022 at UCPE stadium, Jnana Bharathi Campus, Bangalore University, Bangalore.

The programme started with an invocation song followed by march-past. The Chief Guest of the day was Dr. M. Shivaram Reddy , VTU Sports and Cultural Committee Member, PED of BMS College of Engineering. Sri Prajwal Krishna , Cricket ,Soft Ball & Hand Ball Player , Alumni of KSIT and Sri Jayanth Patil HH , Karate Player ,Alumni of KSSEM were invited as the Guests of Honor. They were welcomed by our beloved Principal Dr.Dilip Kumar K .

The Chief Guest addressed the gathering and shared the importance of sports. Our Honorable Secretary Sri R. Leela Shankar Rao mentioned the importance of sports extended in the college and encouragement received from the Kammavari Sangam. The Treasurer Sri. T. Neerajakshulu Naidu, Sri. M Yogamurthy , Internal Auditor , CEO Dr.K.V.A.Balaji , Principal K.Rama Narasimha of KSSEM and all the Department Heads and Staff were present on the occasion. Finally, the vote of thanks was proposed by Dr.Sangappa SB , PRO / Director, KSGI .