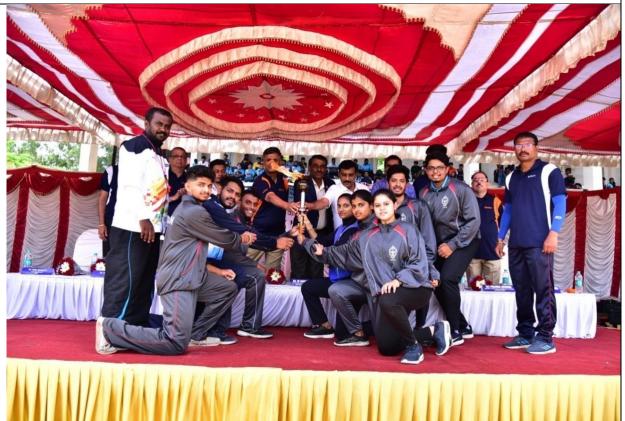

# Department of Physical Education and Sports organized the Annual Sports Day on 11<sup>th</sup> June 2022 at UCPE stadium, Jnana Bharathi Campus, Bangalore University, Bangalore.

The programme started with an invocation song followed by march-past. The Chief Guest of the day was Dr. M. Shivaram Reddy , VTU Sports and Cultural Committee Member, PED of BMS College of Engineering. Sri Prajwal Krishna , Cricket ,Soft Ball & Hand Ball Player , Alumni of KSIT and Sri Jayanth Patil HH , Karate Player ,Alumni of KSSEM were invited as the Guests of Honor. They were welcomed by our beloved Principal Dr.Dilip Kumar K .

| Sl.<br>No. | No. of<br>Events | No. of Students<br>Participated | Individual championship                  | Overall team championship<br>For Department |
|------------|------------------|---------------------------------|------------------------------------------|---------------------------------------------|
| 1          | 10 (Men)         | 1325                            | 1.Kushal Kadam, 4 <sup>th</sup> Sem Mech | Dept of Computer Science                    |
|            | 8(women)         |                                 | 2. Likhitha N. 8 <sup>th</sup> Sem CSE   | Dept of Computer Science                    |