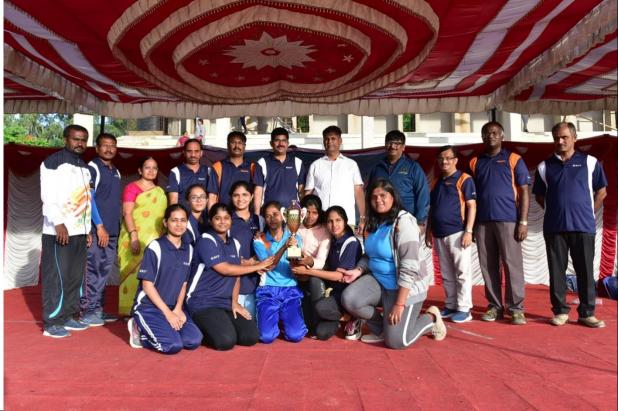

# Department of Physical Education and Sports organized the Annual Sports Day on 11<sup>th</sup> June 2022 at UCPE stadium, Jnana Bharathi Campus, Bangalore University, Bangalore.

The programme started with an invocation song followed by march-past. The Chief Guest of the day was Dr. M. Shivaram Reddy , VTU Sports and Cultural Committee Member, PED of BMS College of Engineering. Sri Prajwal Krishna , Cricket ,Soft Ball & Hand Ball Player , Alumni of KSIT and Sri Jayanth Patil HH , Karate Player ,Alumni of KSSEM were invited as the Guests of Honor. They were welcomed by our beloved Principal Dr.Dilip Kumar K .

| Sl.<br>No. | No. of<br>Events | No. of Students<br>Participated | Individual championship                  | Overall team championship<br>For Department |
|------------|------------------|---------------------------------|------------------------------------------|---------------------------------------------|
| 1          | 10 (Men)         | 1325                            | 1.Kushal Kadam, 4 <sup>th</sup> Sem Mech | Dept of Computer Science                    |
|            | 8(women)         |                                 | 2. Likhitha N. 8 <sup>th</sup> Sem CSE   | Dept of Computer Science                    |