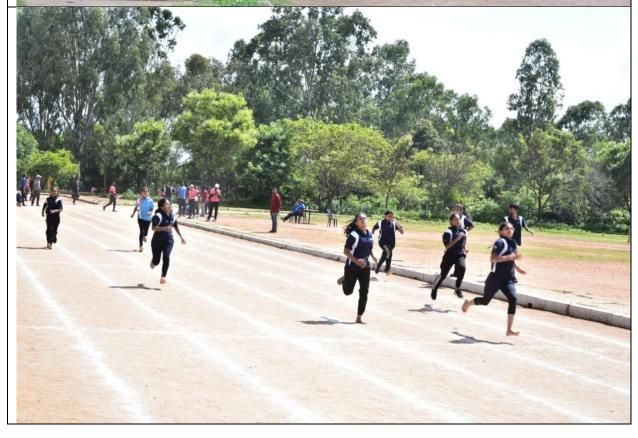

# Department of Physical Education and Sports organized the Annual Sports Day on 11<sup>th</sup> June 2022 at UCPE stadium, Jnana Bharathi Campus, Bangalore University, Bangalore.

The programme started with an invocation song followed by march-past. The Chief Guest of the day was Dr. M. Shivaram Reddy , VTU Sports and Cultural Committee Member, PED of BMS College of Engineering. Sri Prajwal Krishna , Cricket ,Soft Ball & Hand Ball Player , Alumni of KSIT and Sri Jayanth Patil HH , Karate Player ,Alumni of KSSEM were invited as the Guests of Honor. They were welcomed by our beloved Principal Dr.Dilip Kumar K .

| Sl.<br>No. | No. of<br>Events | No. of Students<br>Participated | Individual championship                  | Overall team championship<br>For Department |
|------------|------------------|---------------------------------|------------------------------------------|---------------------------------------------|
| 1          | 10 (Men)         | 1325                            | 1.Kushal Kadam, 4 <sup>th</sup> Sem Mech | Dept of Computer Science                    |
|            | 8(women)         |                                 | 2. Likhitha N. 8 <sup>th</sup> Sem CSE   | Dept of Computer Science                    |