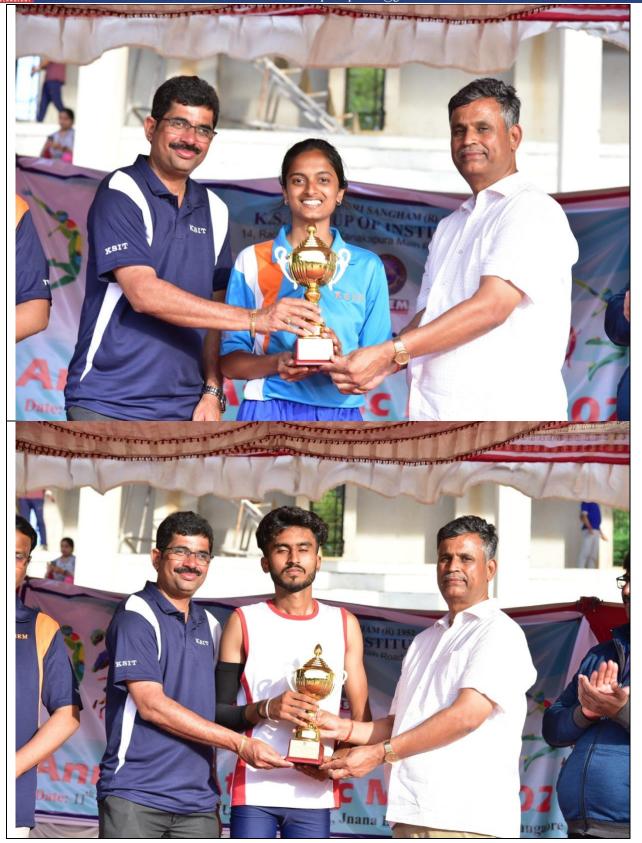

# Department of Physical Education and Sports organized the Annual Sports Day on 11<sup>th</sup> June 2022 at UCPE stadium, Jnana Bharathi Campus, Bangalore University, Bangalore.

The programme started with an invocation song followed by march-past. The Chief Guest of the day was Dr. M. Shivaram Reddy , VTU Sports and Cultural Committee Member, PED of BMS College of Engineering. Sri Prajwal Krishna , Cricket ,Soft Ball & Hand Ball Player , Alumni of KSIT and Sri Jayanth Patil HH , Karate Player ,Alumni of KSSEM were invited as the Guests of Honor. They were welcomed by our beloved Principal Dr.Dilip Kumar K .

| Sl.<br>No. | No. of<br>Events | No. of Students<br>Participated | Individual championship                  | Overall team championship<br>For Department |
|------------|------------------|---------------------------------|------------------------------------------|---------------------------------------------|
| 1          | 10 (Men)         | 1325                            | 1.Kushal Kadam, 4 <sup>th</sup> Sem Mech | Dept of Computer Science                    |
|            | 8(women)         |                                 | 2. Likhitha N. 8 <sup>th</sup> Sem CSE   | Dept of Computer Science                    |