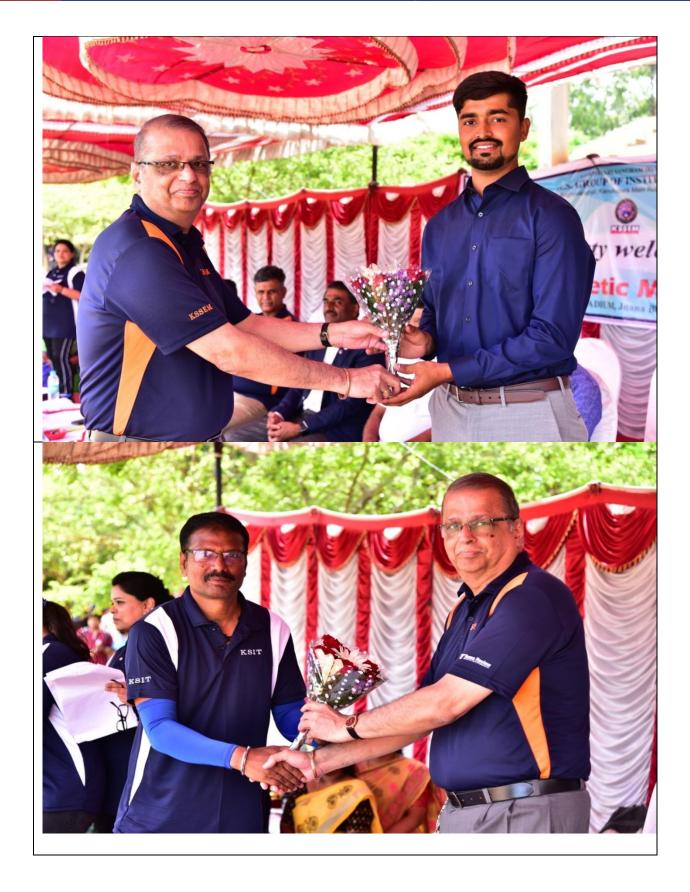

# Department of Physical Education and Sports organized the Annual Sports Day on 11<sup>th</sup> June 2022 at UCPE stadium, Jnana Bharathi Campus, Bangalore University, Bangalore.

The programme started with an invocation song followed by march-past. The Chief Guest of the day was Dr. M. Shivaram Reddy , VTU Sports and Cultural Committee Member, PED of BMS College of Engineering. Sri Prajwal Krishna , Cricket ,Soft Ball & Hand Ball Player , Alumni of KSIT and Sri Jayanth Patil HH , Karate Player ,Alumni of KSSEM were invited as the Guests of Honor. They were welcomed by our beloved Principal Dr.Dilip Kumar K .

The Chief Guest addressed the gathering and shared the importance of sports. Our Honorable Secretary Sri R. Leela Shankar Rao mentioned the importance of sports extended in the college and encouragement received from the Kammavari Sangam. The Treasurer Sri. T. Neerajakshulu Naidu, Sri. M Yogamurthy , Internal Auditor , CEO Dr.K.V.A.Balaji , Principal K.Rama Narasimha of KSSEM and all the Department Heads and Staff were present on the occasion. Finally, the vote of thanks was proposed by Dr.Sangappa SB , PRO / Director, KSGI .