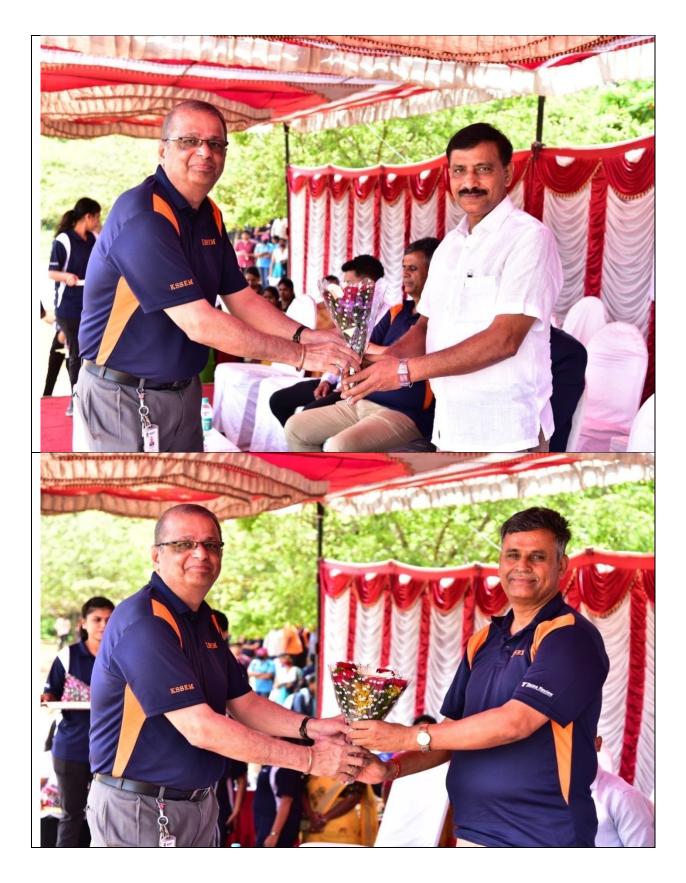

# Department of Physical Education and Sports organized the Annual Sports Day on 11<sup>th</sup> June 2022 at UCPE stadium, Jnana Bharathi Campus, Bangalore University, Bangalore.

The programme started with an invocation song followed by march-past. The Chief Guest of the day was Dr. M. Shivaram Reddy , VTU Sports and Cultural Committee Member, PED of BMS College of Engineering. Sri Prajwal Krishna , Cricket ,Soft Ball & Hand Ball Player , Alumni of KSIT and Sri Jayanth Patil HH , Karate Player ,Alumni of KSSEM were invited as the Guests of Honor. They were welcomed by our beloved Principal Dr.Dilip Kumar K .

The Chief Guest addressed the gathering and shared the importance of sports. Our Honorable Secretary Sri R. Leela Shankar Rao mentioned the importance of sports extended in the college and encouragement received from the Kammavari Sangam. The Treasurer Sri. T. Neerajakshulu Naidu, Sri. M Yogamurthy , Internal Auditor , CEO Dr.K.V.A.Balaji , Principal K.Rama Narasimha of KSSEM and all the Department Heads and Staff were present on the occasion. Finally, the vote of thanks was proposed by Dr.Sangappa SB , PRO / Director, KSGI .