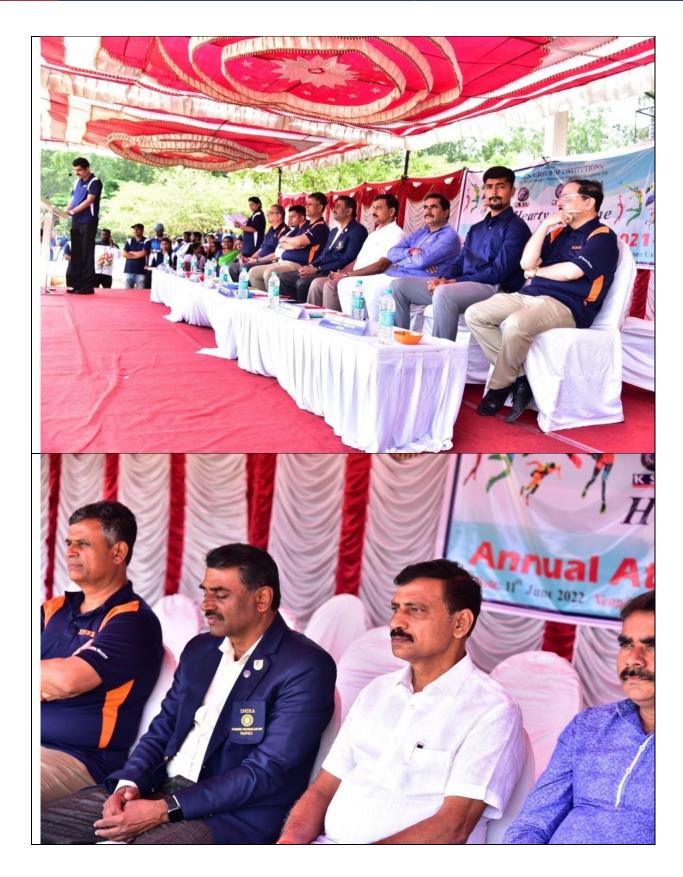

# Department of Physical Education and Sports organized the Annual Sports Day on 11<sup>th</sup> June 2022 at UCPE stadium, Jnana Bharathi Campus, Bangalore University, Bangalore.

The programme started with an invocation song followed by march-past. The Chief Guest of the day was Dr. M. Shivaram Reddy , VTU Sports and Cultural Committee Member, PED of BMS College of Engineering. Sri Prajwal Krishna , Cricket ,Soft Ball & Hand Ball Player , Alumni of KSIT and Sri Jayanth Patil HH , Karate Player ,Alumni of KSSEM were invited as the Guests of Honor. They were welcomed by our beloved Principal Dr.Dilip Kumar K .

The Chief Guest addressed the gathering and shared the importance of sports. Our Honorable Secretary Sri R. Leela Shankar Rao mentioned the importance of sports extended in the college and encouragement received from the Kammavari Sangam. The Treasurer Sri. T. Neerajakshulu Naidu, Sri. M Yogamurthy , Internal Auditor , CEO Dr.K.V.A.Balaji , Principal K.Rama Narasimha of KSSEM and all the Department Heads and Staff were present on the occasion. Finally, the vote of thanks was proposed by Dr.Sangappa SB , PRO / Director, KSGI .