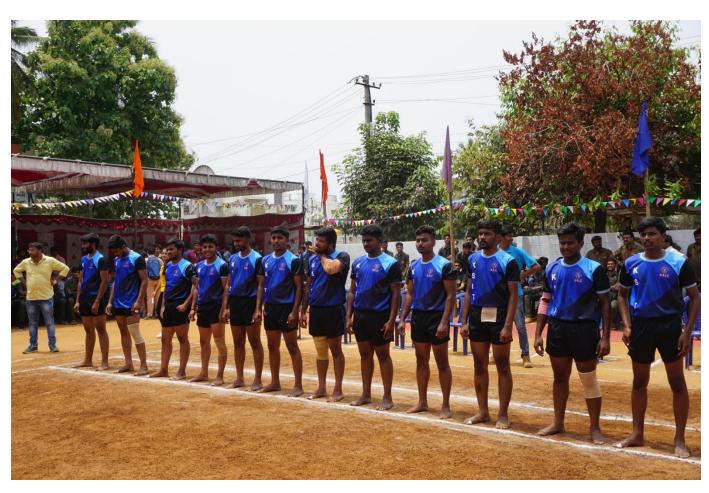

# YTU INTER COLLEGIATE BENGALURU SOUTH ZONE KABADDI (MEN) TOURNAMENT 2018-19

29™ & 30™ APRIL 2019

#### Bangalore South Zone (Men):-

VTU Inter-Collegiate Kabaddi Bangalore South Zone tournament, Fifteen (15) number of teams were participated in this tournament, Teams are :-

- 1) Global Academy of Technology
- 2) K S School of Engineering and Management
- 3) RNS Institute of Technology
- 4) R V College of Engineering
- 5) K S Institute of Technology
- 6) R R College of Engineering
- 7) Jyothi Institute of Technology
- 8) ACS College of Engineering
- 9) V K Institute of Technology
- 10) T Jehn Institute of Technology
- 11) AMC Engineering
- 12) D S College of Engineering
- 13) S J B Institute of Technology
- 14)Don Bosco Institute of Technology
- 15) Sai Ram College of Engineering