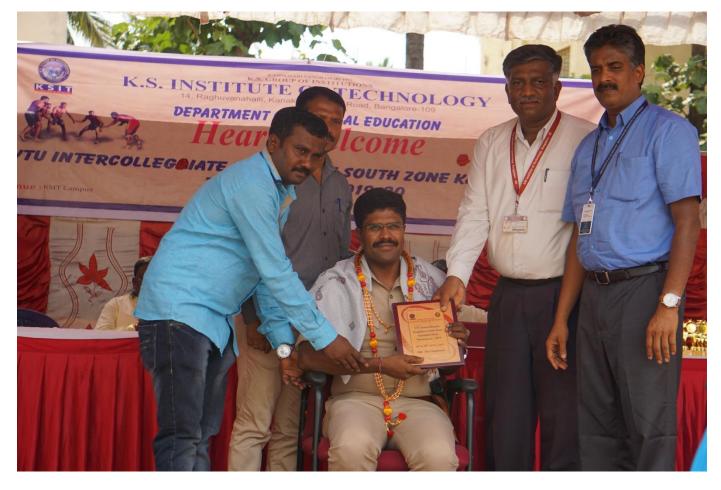

## **About The Throw Ball Tournament**

K.S. Institute of Technology,Department of Physical Education & Sports organized the VTU Intercollegiate kabaddi (Bengaluru South Zone) Tournament held on 29<sup>th</sup> & 30<sup>th</sup> April 2019, it was inaugurated on 29<sup>th</sup> April 2019. The Chief Guest **Dr.Jayram** (police inspector & kabaddi Player) in his address emphasized the importance of sports in every student's life. The Guest of Honour Miss.Kalpana G N & Mr.Venkatesh Kalyanam, Alummi of KSIT has advised the students to give importance to academic and sports as well to excel in the career. Sri. K. Venkatesh Naidu, Secretary, KSGI, in his Inaugural Address highlighted the importance to the sports extended by Kammavari Sangham. Sri. D. Rukmangada, treasurer KSGI gave a note on facilities available in the college and encouragement given by Kammavari Sangham. Sri. Y. Ramachandra Naidu, President, KSGI delivered the presidential address. Dr. T.V. Govindaraju, Principal/Director, KSIT delivered the welcome speech.

#### The Results of the Bangalore South Zone tournament is

Winner: SJBIT, BENGALURU

Runner: AMCE, BENGALURU

3rdPlace: KSIT, BENGALURU

4<sup>TH</sup> Place: Sai Ram CE, Anekal

The Prizes distributed by **Ms.Srinivas PSI** Talggattapura police station & **Mr.purnachanda K**, Regional Director, VTUBelagavi & **Mr. Umesh S** Physical Education Director of KSIT, Bangalore.