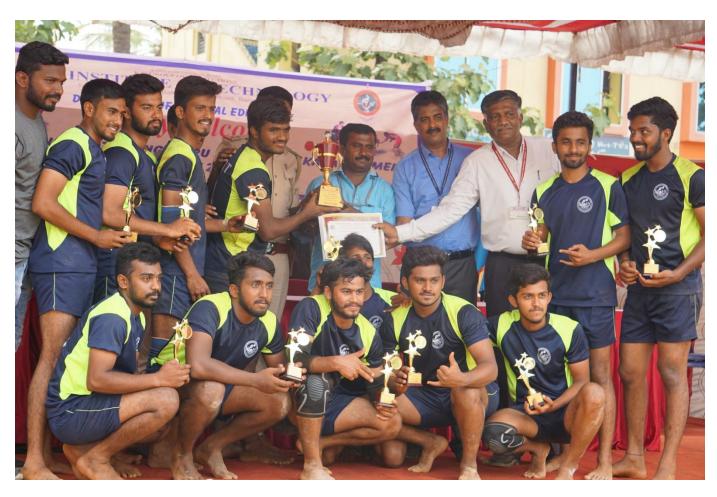

#### The Results of the Bangalore South Zone tournament is

Winner: SJBIT, BENGALURU

Runner: AMCE, BENGALURU

3rdPlace: KSIT, BENGALURU

4<sup>TH</sup> Place: Sai Ram CE, Anekal

The Prizes distributed by **Ms.Srinivas PSI** Talggattapura police station & **Mr.purnachanda K**, Regional Director, VTUBelagavi & **Mr. Umesh S** Physical Education Director of KSIT, Bangalore.