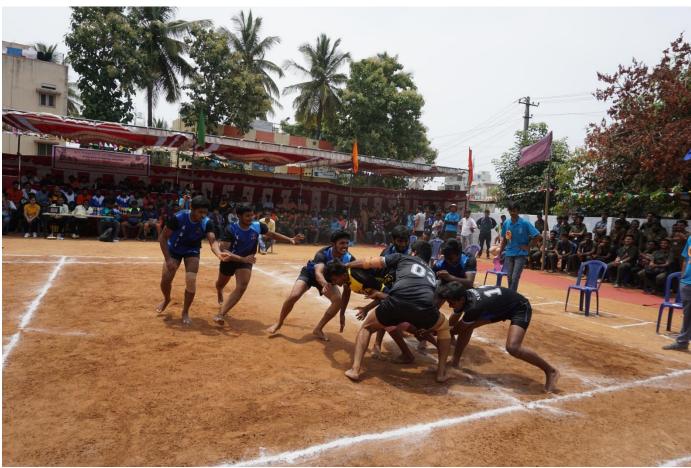

## **About The Throw Ball Tournament**

K.S. Institute of Technology,Department of Physical Education & Sports organized the VTU Intercollegiate kabaddi (Bengaluru South Zone) Tournament held on 29<sup>th</sup> & 30<sup>th</sup> April 2019, it was inaugurated on 29<sup>th</sup> April 2019. The Chief Guest **Dr.Jayram** (police inspector & kabaddi Player) in his address emphasized the importance of sports in every student's life. The Guest of Honour Miss.Kalpana G N & Mr.Venkatesh Kalyanam, Alummi of KSIT has advised the students to give importance to academic and sports as well to excel in the career. Sri. K. Venkatesh Naidu, Secretary, KSGI, in his Inaugural Address highlighted the importance to the sports extended by Kammavari Sangham. Sri. D. Rukmangada, treasurer KSGI gave a note on facilities available in the college and encouragement given by Kammavari Sangham. Sri. Y. Ramachandra Naidu, President, KSGI delivered the presidential address. Dr. T.V. Govindaraju, Principal/Director, KSIT delivered the welcome speech.

#### Bangalore South Zone (Men):-

VTU Inter-Collegiate Kabaddi Bangalore South Zone tournament, Fifteen (15) number of teams were participated in this tournament, Teams are :-

- 1) Global Academy of Technology
- 2) K S School of Engineering and Management
- 3) RNS Institute of Technology
- 4) R V College of Engineering
- 5) K S Institute of Technology
- 6) R R College of Engineering
- 7) Jyothi Institute of Technology
- 8) ACS College of Engineering
- 9) V K Institute of Technology
- 10) T Jehn Institute of Technology
- 11) AMC Engineering
- 12) D S College of Engineering
- 13) S J B Institute of Technology
- 14)Don Bosco Institute of Technology
- 15) Sai Ram College of Engineering