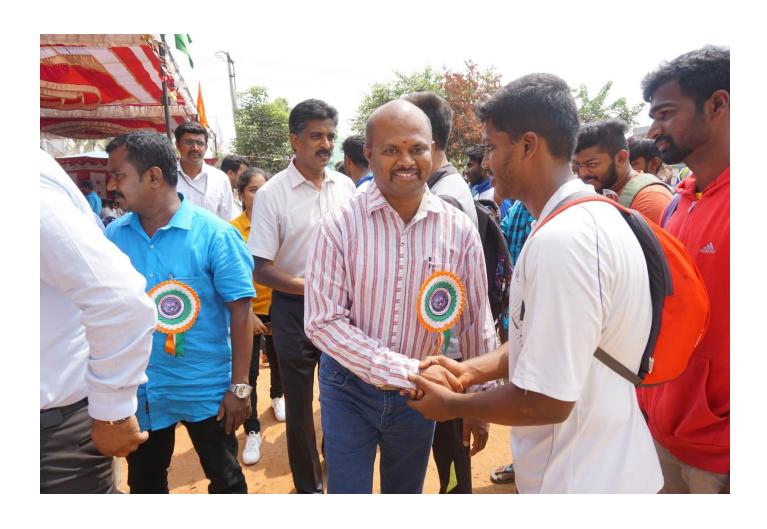

## **About The Throw Ball Tournament**

K.S. Institute of Technology,Department of Physical Education & Sports organized the VTU Intercollegiate kabaddi (Bengaluru South Zone) Tournament held on 29<sup>th</sup> & 30<sup>th</sup> April 2019, it was inaugurated on 29<sup>th</sup> April 2019. The Chief Guest **Dr.Jayram** (police inspector & kabaddi Player) in his address emphasized the importance of sports in every student's life. The Guest of Honour Miss.Kalpana G N & Mr.Venkatesh Kalyanam, Alummi of KSIT has advised the students to give importance to academic and sports as well to excel in the career. Sri. K. Venkatesh Naidu, Secretary, KSGI, in his Inaugural Address highlighted the importance to the sports extended by Kammavari Sangham. Sri. D. Rukmangada, treasurer KSGI gave a note on facilities available in the college and encouragement given by Kammavari Sangham. Sri. Y. Ramachandra Naidu, President, KSGI delivered the presidential address. Dr. T.V. Govindaraju, Principal/Director, KSIT delivered the welcome speech.