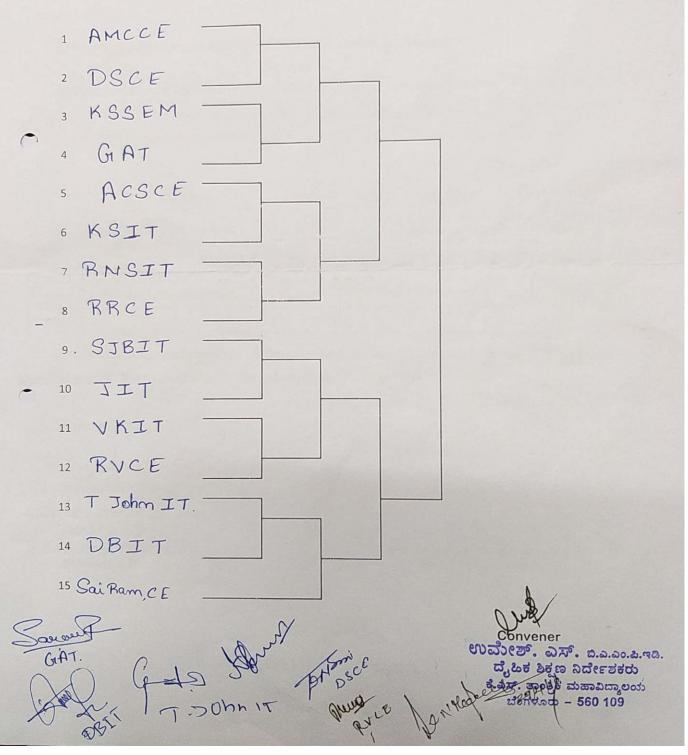

## K.S. INSTITUTE OF TECHNOLOGY

14, Raghuvanahalli, Kanakapura Main Road, Bangalore-560109.

VTU INTERCOLLEGIATE BENGALURU SOUTH ZONE KABADDI (MEN) TOURNAMENT 2019-20

29th & 30th April 2019

#### FIXTURE

#### Bangalore South Zone (Men):-

VTU Inter-Collegiate Kabaddi Bangalore South Zone tournament, Fifteen (15) number of teams were participated in this tournament, Teams are :-

- 1) Global Academy of Technology
- 2) K S School of Engineering and Management
- 3) RNS Institute of Technology
- 4) R V College of Engineering
- 5) K S Institute of Technology
- 6) R R College of Engineering
- 7) Jyothi Institute of Technology
- 8) ACS College of Engineering
- 9) V K Institute of Technology
- 10) T Jehn Institute of Technology
- 11) AMC Engineering
- 12) D S College of Engineering
- 13) S J B Institute of Technology
- 14)Don Bosco Institute of Technology
- 15) Sai Ram College of Engineering

| Winners:          | S J B Institute of Technology, Bengaluru |
|-------------------|------------------------------------------|
| Punners Iln       | A M C College of Engineering, Bengaluru  |
| Comi finalist     | Sai Ram College of Engineering, Anekal   |
| Seriii iiiiaiise. | K S Institute of Technology, Bengaluru   |

| Sl<br>No | Details                                                                                        |  |  |  |  |
|----------|------------------------------------------------------------------------------------------------|--|--|--|--|
| 1        | Name of The Organizing College: K S INSTITUTE OF TECHNOLOGY, BENGALURU                         |  |  |  |  |
| 2        | Name of The Physical Education Director: UMESH S                                               |  |  |  |  |
| 3        | PED Contact number: 9845413641,9742288555                                                      |  |  |  |  |
| 4        | Level of The Tournament Zonal /Rest Of The Zonal /Zonal : ZONAL                                |  |  |  |  |
| 5        | Name of The Zone: BENGALURU SOUTH ZONE - KABADDI (MEN)                                         |  |  |  |  |
| 6        | Number of Teams Participated: 15                                                               |  |  |  |  |
| 7        | Number of Days Conducted: 02                                                                   |  |  |  |  |
| 8        | Number of Grounds Used: 01                                                                     |  |  |  |  |
| 9        | Duration of Each Match : As Per The Federation Rules                                           |  |  |  |  |
| 10       | Whether The Services of The Qualified Officials Were Utilized : Yes                            |  |  |  |  |
|          | Results of The Tournament :                                                                    |  |  |  |  |
|          | 1. Winners : S J B INSTITUTE OF TECHNOLOGY, BENGALURU                                          |  |  |  |  |
| 11       | 2. Runner : A M C COLLEGE OF ENGINEERING, BENGALURU                                            |  |  |  |  |
| 11       | 3. 1 <sup>st</sup> Semi finalist : SAI RAM COLLEGE OF ENGINEERING, ANEKAL                      |  |  |  |  |
| 0        | 4. 2 <sup>nd</sup> Semi finalist: K S INSTITUTE OF TECHNOLOGY, BENGALURU                       |  |  |  |  |
| 12       | Enclose: list of winners / Third Place / Fourth Place - Enclosed                               |  |  |  |  |
| 13       | Enclose: Fixture Copy of Men/Women Section: Enclosed                                           |  |  |  |  |
| 14       | Enclose: Financial Assistance Pre – Receipt - Enclosed                                         |  |  |  |  |
| 15       | Enclose: The Acknowledgement For Having Received The Certificate, Medals & Trophies - Enclosed |  |  |  |  |