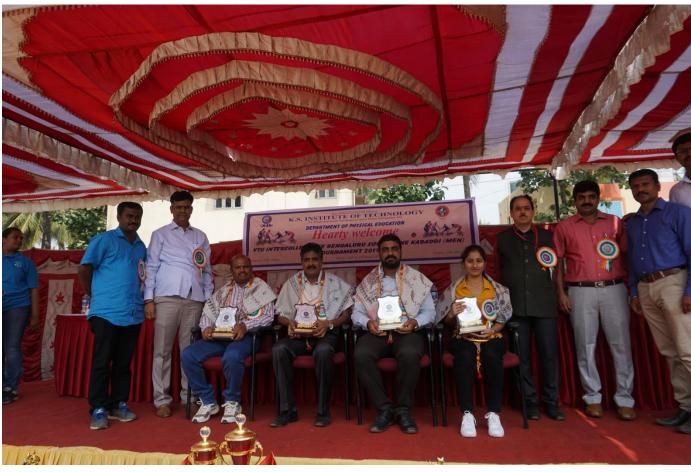

#### The Results of the Bangalore South Zone tournament is

Winner: SJBIT, BENGALURU

Runner: AMCE, BENGALURU

3rdPlace: KSIT, BENGALURU

4<sup>TH</sup> Place: Sai Ram CE, Anekal

The Prizes distributed by **Ms.Srinivas PSI** Talggattapura police station & **Mr.purnachanda K**, Regional Director, VTUBelagavi & **Mr. Umesh S** Physical Education Director of KSIT, Bangalore.

| Winners:          | S J B Institute of Technology, Bengaluru |
|-------------------|------------------------------------------|
| Punners Iln       | A M C College of Engineering, Bengaluru  |
| Comi finalist     | Sai Ram College of Engineering, Anekal   |
| Seriii iiiiaiise. | K S Institute of Technology, Bengaluru   |