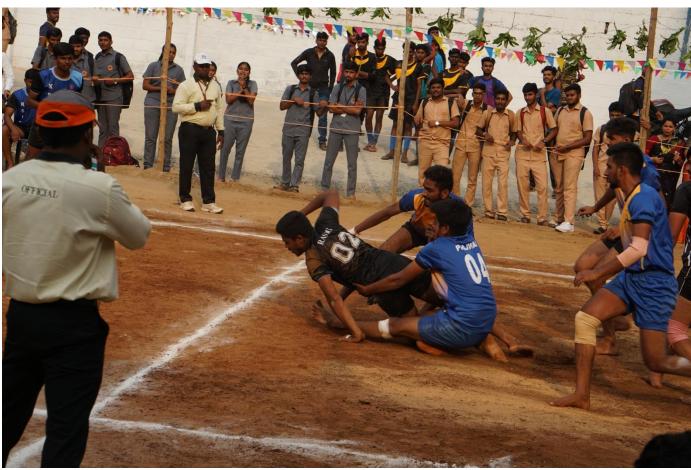

## **About The Throw Ball Tournament**

K.S. Institute of Technology,Department of Physical Education & Sports organized the VTU Intercollegiate kabaddi (Bengaluru South Zone) Tournament held on 29<sup>th</sup> & 30<sup>th</sup> April 2019, it was inaugurated on 29<sup>th</sup> April 2019. The Chief Guest **Dr.Jayram** (police inspector & kabaddi Player) in his address emphasized the importance of sports in every student's life. The Guest of Honour Miss.Kalpana G N & Mr.Venkatesh Kalyanam, Alummi of KSIT has advised the students to give importance to academic and sports as well to excel in the career. Sri. K. Venkatesh Naidu, Secretary, KSGI, in his Inaugural Address highlighted the importance to the sports extended by Kammavari Sangham. Sri. D. Rukmangada, treasurer KSGI gave a note on facilities available in the college and encouragement given by Kammavari Sangham. Sri. Y. Ramachandra Naidu, President, KSGI delivered the presidential address. Dr. T.V. Govindaraju, Principal/Director, KSIT delivered the welcome speech.

#### Bangalore South Zone (Men):-

VTU Inter-Collegiate Kabaddi Bangalore South Zone tournament, Fifteen (15) number of teams were participated in this tournament, Teams are :-

- 1) Global Academy of Technology
- 2) K S School of Engineering and Management
- 3) RNS Institute of Technology
- 4) R V College of Engineering
- 5) K S Institute of Technology
- 6) R R College of Engineering
- 7) Jyothi Institute of Technology
- 8) ACS College of Engineering
- 9) V K Institute of Technology
- 10) T Jehn Institute of Technology
- 11) AMC Engineering
- 12) D S College of Engineering
- 13) S J B Institute of Technology
- 14)Don Bosco Institute of Technology
- 15) Sai Ram College of Engineering