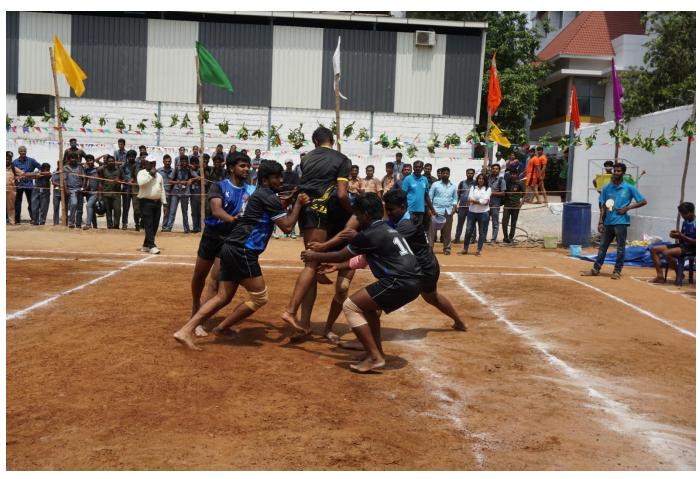

## **About The Throw Ball Tournament**

K.S. Institute of Technology,Department of Physical Education & Sports organized the VTU Intercollegiate kabaddi (Bengaluru South Zone) Tournament held on 29<sup>th</sup> & 30<sup>th</sup> April 2019, it was inaugurated on 29<sup>th</sup> April 2019. The Chief Guest **Dr.Jayram** (police inspector & kabaddi Player) in his address emphasized the importance of sports in every student's life. The Guest of Honour Miss.Kalpana G N & Mr.Venkatesh Kalyanam, Alummi of KSIT has advised the students to give importance to academic and sports as well to excel in the career. Sri. K. Venkatesh Naidu, Secretary, KSGI, in his Inaugural Address highlighted the importance to the sports extended by Kammavari Sangham. Sri. D. Rukmangada, treasurer KSGI gave a note on facilities available in the college and encouragement given by Kammavari Sangham. Sri. Y. Ramachandra Naidu, President, KSGI delivered the presidential address. Dr. T.V. Govindaraju, Principal/Director, KSIT delivered the welcome speech.

#### Bangalore South Zone (Men):-

VTU Inter-Collegiate Kabaddi Bangalore South Zone tournament, Fifteen (15) number of teams were participated in this tournament, Teams are :-

- 1) Global Academy of Technology
- 2) K S School of Engineering and Management
- 3) RNS Institute of Technology
- 4) R V College of Engineering
- 5) K S Institute of Technology
- 6) R R College of Engineering
- 7) Jyothi Institute of Technology
- 8) ACS College of Engineering
- 9) V K Institute of Technology
- 10) T Jehn Institute of Technology
- 11) AMC Engineering
- 12) D S College of Engineering
- 13) S J B Institute of Technology
- 14)Don Bosco Institute of Technology
- 15) Sai Ram College of Engineering