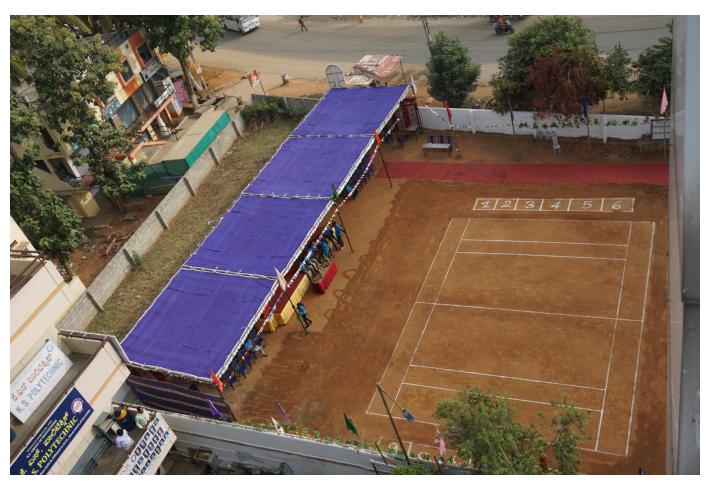

# YTU INTER COLLEGIATE BENGALURU SOUTH ZONE KABADDI (MEN) TOURNAMENT 2018-19

29™ & 30™ APRIL 2019

#### Bangalore South Zone (Men):-

VTU Inter-Collegiate Kabaddi Bangalore South Zone tournament, Fifteen (15) number of teams were participated in this tournament, Teams are :-

- 1) Global Academy of Technology
- 2) K S School of Engineering and Management
- 3) RNS Institute of Technology
- 4) R V College of Engineering
- 5) K S Institute of Technology
- 6) R R College of Engineering
- 7) Jyothi Institute of Technology
- 8) ACS College of Engineering
- 9) V K Institute of Technology
- 10) T Jehn Institute of Technology
- 11) AMC Engineering
- 12) D S College of Engineering
- 13) S J B Institute of Technology
- 14)Don Bosco Institute of Technology
- 15) Sai Ram College of Engineering

## Department of Physical Education & Sports

Report of the VTU Intercollegiate Bengaluru south zone Kabaddi (Men) Tournament held at K S Institute of Technology, Bengaluru 29<sup>th</sup> & 30<sup>th</sup> April 2019