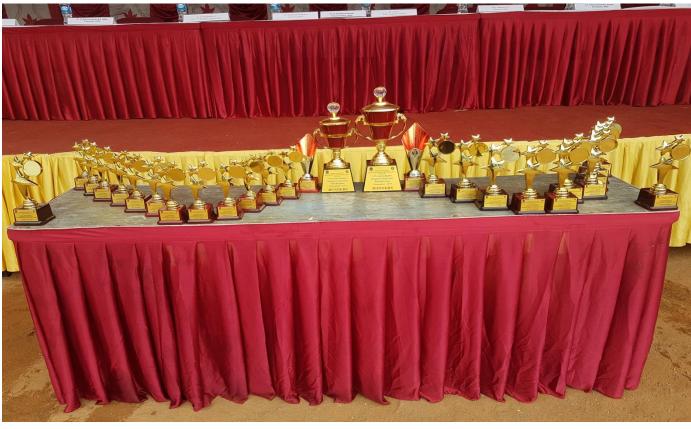

#### The Results of the Bangalore South Zone tournament is

Winner: SJBIT, BENGALURU

Runner: AMCE, BENGALURU

3rdPlace: KSIT, BENGALURU

4<sup>TH</sup> Place: Sai Ram CE, Anekal

The Prizes distributed by **Ms.Srinivas PSI** Talggattapura police station & **Mr.purnachanda K**, Regional Director, VTUBelagavi & **Mr. Umesh S** Physical Education Director of KSIT, Bangalore.

#### Details:

| Sl. No. | Particulars             | I Place | II Place             | III Place | IV Place | Total |
|---------|-------------------------|---------|----------------------|-----------|----------|-------|
| 1       | Silver medals           |         |                      |           |          |       |
| 2       | Certificates            | 13      | 13                   |           |          | 26    |
| 3       | Trophies                |         |                      | 1         |          |       |
| 5       | Individual championship |         | Overall championship |           |          |       |
| 6       |                         |         |                      |           |          |       |