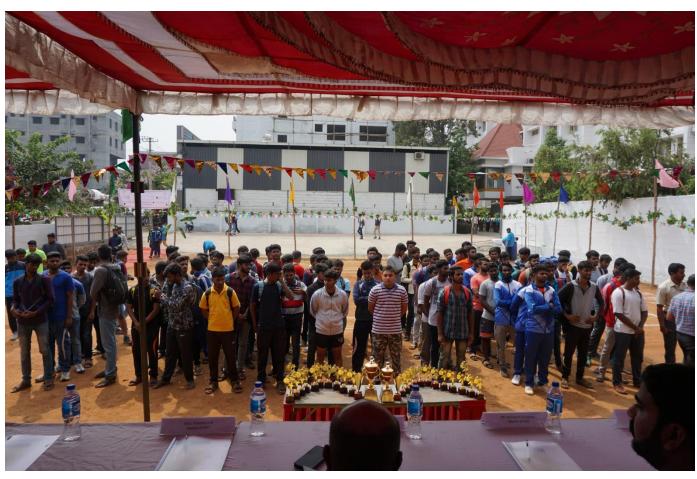

## **About The Throw Ball Tournament**

K.S. Institute of Technology,Department of Physical Education & Sports organized the VTU Intercollegiate kabaddi (Bengaluru South Zone) Tournament held on 29<sup>th</sup> & 30<sup>th</sup> April 2019, it was inaugurated on 29<sup>th</sup> April 2019. The Chief Guest **Dr.Jayram** (police inspector & kabaddi Player) in his address emphasized the importance of sports in every student's life. The Guest of Honour Miss.Kalpana G N & Mr.Venkatesh Kalyanam, Alummi of KSIT has advised the students to give importance to academic and sports as well to excel in the career. Sri. K. Venkatesh Naidu, Secretary, KSGI, in his Inaugural Address highlighted the importance to the sports extended by Kammavari Sangham. Sri. D. Rukmangada, treasurer KSGI gave a note on facilities available in the college and encouragement given by Kammavari Sangham. Sri. Y. Ramachandra Naidu, President, KSGI delivered the presidential address. Dr. T.V. Govindaraju, Principal/Director, KSIT delivered the welcome speech.

#### The Results of the Bangalore South Zone tournament is

Winner: SJBIT, BENGALURU

Runner: AMCE, BENGALURU

3rdPlace: KSIT, BENGALURU

4<sup>TH</sup> Place: Sai Ram CE, Anekal

The Prizes distributed by **Ms.Srinivas PSI** Talggattapura police station & **Mr.purnachanda K**, Regional Director, VTUBelagavi & **Mr. Umesh S** Physical Education Director of KSIT, Bangalore.