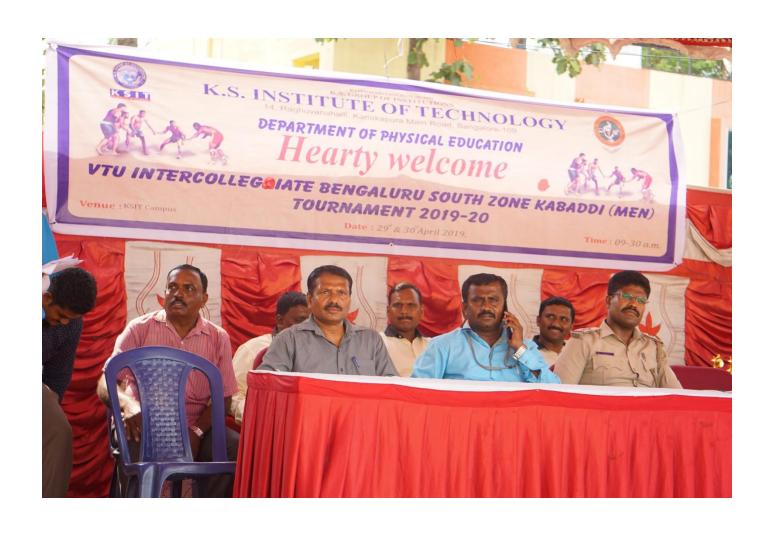

# YTU INTER COLLEGIATE BENGALURU SOUTH ZONE KABADDI (MEN) TOURNAMENT 2018-19

29™ & 30™ APRIL 2019

## **About The Throw Ball Tournament**

K.S. Institute of Technology,Department of Physical Education & Sports organized the VTU Intercollegiate kabaddi (Bengaluru South Zone) Tournament held on 29<sup>th</sup> & 30<sup>th</sup> April 2019, it was inaugurated on 29<sup>th</sup> April 2019. The Chief Guest **Dr.Jayram** (police inspector & kabaddi Player) in his address emphasized the importance of sports in every student's life. The Guest of Honour Miss.Kalpana G N & Mr.Venkatesh Kalyanam, Alummi of KSIT has advised the students to give importance to academic and sports as well to excel in the career. Sri. K. Venkatesh Naidu, Secretary, KSGI, in his Inaugural Address highlighted the importance to the sports extended by Kammavari Sangham. Sri. D. Rukmangada, treasurer KSGI gave a note on facilities available in the college and encouragement given by Kammavari Sangham. Sri. Y. Ramachandra Naidu, President, KSGI delivered the presidential address. Dr. T.V. Govindaraju, Principal/Director, KSIT delivered the welcome speech.