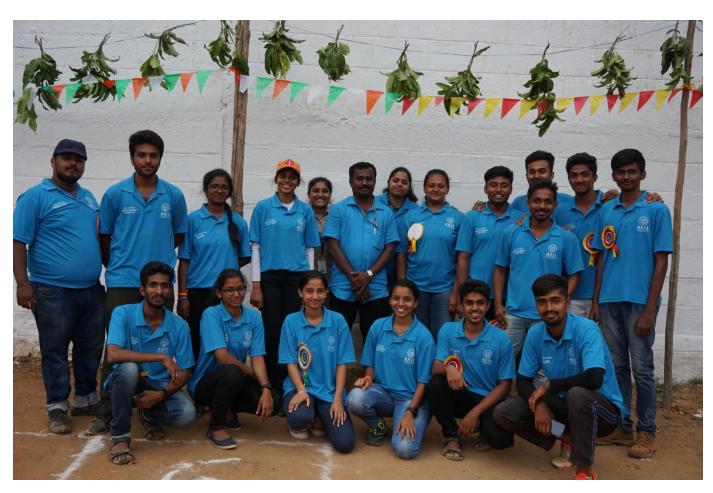

## **About The Throw Ball Tournament**

K.S. Institute of Technology,Department of Physical Education & Sports organized the VTU Intercollegiate kabaddi (Bengaluru South Zone) Tournament held on 29<sup>th</sup> & 30<sup>th</sup> April 2019, it was inaugurated on 29<sup>th</sup> April 2019. The Chief Guest **Dr.Jayram** (police inspector & kabaddi Player) in his address emphasized the importance of sports in every student's life. The Guest of Honour Miss.Kalpana G N & Mr.Venkatesh Kalyanam, Alummi of KSIT has advised the students to give importance to academic and sports as well to excel in the career. Sri. K. Venkatesh Naidu, Secretary, KSGI, in his Inaugural Address highlighted the importance to the sports extended by Kammavari Sangham. Sri. D. Rukmangada, treasurer KSGI gave a note on facilities available in the college and encouragement given by Kammavari Sangham. Sri. Y. Ramachandra Naidu, President, KSGI delivered the presidential address. Dr. T.V. Govindaraju, Principal/Director, KSIT delivered the welcome speech.