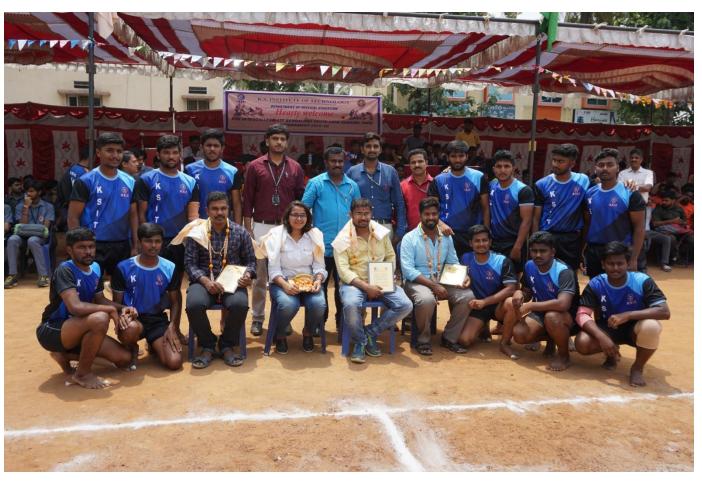

## **About The Throw Ball Tournament**

K.S. Institute of Technology,Department of Physical Education & Sports organized the VTU Intercollegiate kabaddi (Bengaluru South Zone) Tournament held on 29<sup>th</sup> & 30<sup>th</sup> April 2019, it was inaugurated on 29<sup>th</sup> April 2019. The Chief Guest **Dr.Jayram** (police inspector & kabaddi Player) in his address emphasized the importance of sports in every student's life. The Guest of Honour Miss.Kalpana G N & Mr.Venkatesh Kalyanam, Alummi of KSIT has advised the students to give importance to academic and sports as well to excel in the career. Sri. K. Venkatesh Naidu, Secretary, KSGI, in his Inaugural Address highlighted the importance to the sports extended by Kammavari Sangham. Sri. D. Rukmangada, treasurer KSGI gave a note on facilities available in the college and encouragement given by Kammavari Sangham. Sri. Y. Ramachandra Naidu, President, KSGI delivered the presidential address. Dr. T.V. Govindaraju, Principal/Director, KSIT delivered the welcome speech.

#### The Results of the Bangalore South Zone tournament is

Winner: SJBIT, BENGALURU

Runner: AMCE, BENGALURU

3rdPlace: KSIT, BENGALURU

4<sup>TH</sup> Place: Sai Ram CE, Anekal

The Prizes distributed by **Ms.Srinivas PSI** Talggattapura police station & **Mr.purnachanda K**, Regional Director, VTUBelagavi & **Mr. Umesh S** Physical Education Director of KSIT, Bangalore.