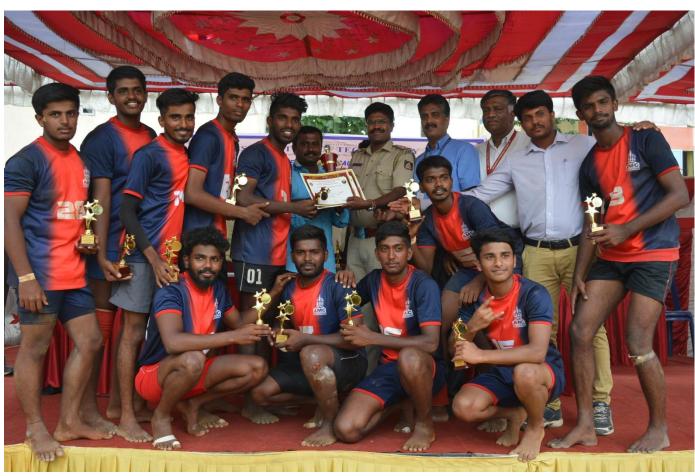

#### The Results of the Bangalore South Zone tournament is

Winner: SJBIT, BENGALURU

Runner: AMCE, BENGALURU

3rdPlace: KSIT, BENGALURU

4<sup>TH</sup> Place: Sai Ram CE, Anekal

The Prizes distributed by **Ms.Srinivas PSI** Talggattapura police station & **Mr.purnachanda K**, Regional Director, VTUBelagavi & **Mr. Umesh S** Physical Education Director of KSIT, Bangalore.