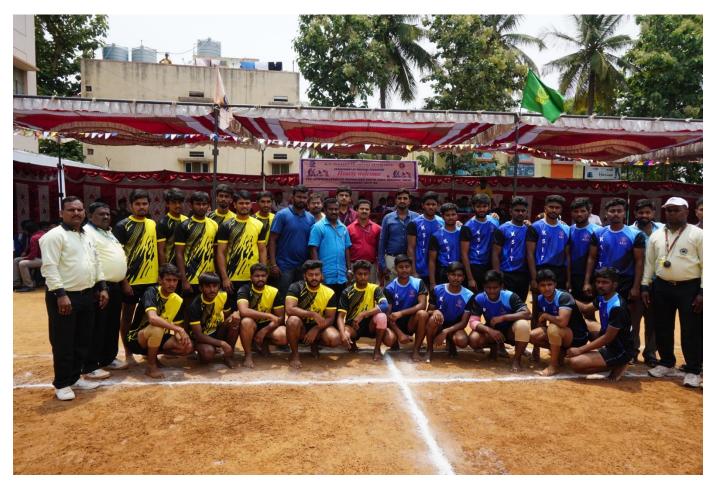

#### The Results of the Bangalore South Zone tournament is

Winner: SJBIT, BENGALURU

Runner: AMCE, BENGALURU

3rdPlace: KSIT, BENGALURU

4<sup>TH</sup> Place: Sai Ram CE, Anekal

The Prizes distributed by **Ms.Srinivas PSI** Talggattapura police station & **Mr.purnachanda K**, Regional Director, VTUBelagavi & **Mr. Umesh S** Physical Education Director of KSIT, Bangalore.

| Winners:          | S J B Institute of Technology, Bengaluru |
|-------------------|------------------------------------------|
| Punners Iln       | A M C College of Engineering, Bengaluru  |
| Comi finalist     | Sai Ram College of Engineering, Anekal   |
| Seriii iiiiaiise. | K S Institute of Technology, Bengaluru   |