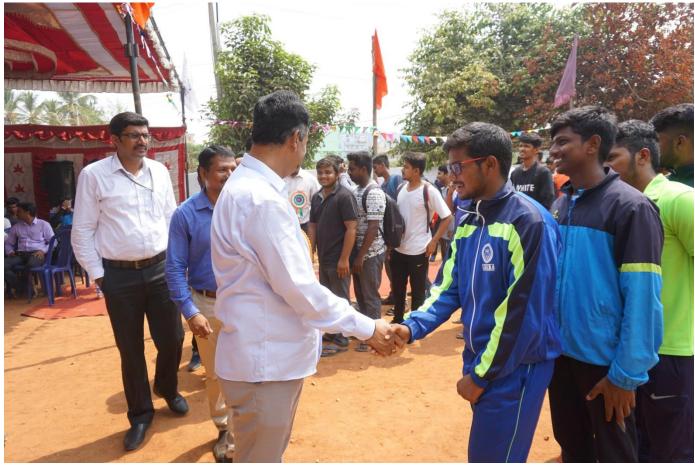

## **About The Throw Ball Tournament**

K.S. Institute of Technology,Department of Physical Education & Sports organized the VTU Intercollegiate kabaddi (Bengaluru South Zone) Tournament held on 29<sup>th</sup> & 30<sup>th</sup> April 2019, it was inaugurated on 29<sup>th</sup> April 2019. The Chief Guest **Dr.Jayram** (police inspector & kabaddi Player) in his address emphasized the importance of sports in every student's life. The Guest of Honour Miss.Kalpana G N & Mr.Venkatesh Kalyanam, Alummi of KSIT has advised the students to give importance to academic and sports as well to excel in the career. Sri. K. Venkatesh Naidu, Secretary, KSGI, in his Inaugural Address highlighted the importance to the sports extended by Kammavari Sangham. Sri. D. Rukmangada, treasurer KSGI gave a note on facilities available in the college and encouragement given by Kammavari Sangham. Sri. Y. Ramachandra Naidu, President, KSGI delivered the presidential address. Dr. T.V. Govindaraju, Principal/Director, KSIT delivered the welcome speech.