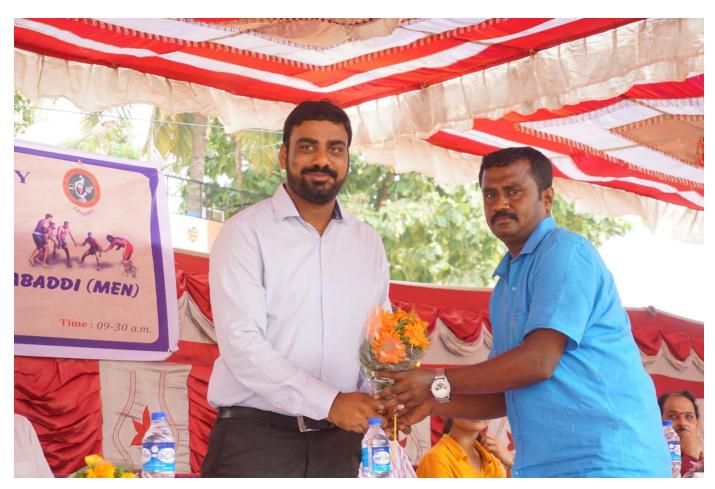

## **About The Throw Ball Tournament**

K.S. Institute of Technology,Department of Physical Education & Sports organized the VTU Intercollegiate kabaddi (Bengaluru South Zone) Tournament held on 29<sup>th</sup> & 30<sup>th</sup> April 2019, it was inaugurated on 29<sup>th</sup> April 2019. The Chief Guest **Dr.Jayram** (police inspector & kabaddi Player) in his address emphasized the importance of sports in every student's life. The Guest of Honour Miss.Kalpana G N & Mr.Venkatesh Kalyanam, Alummi of KSIT has advised the students to give importance to academic and sports as well to excel in the career. Sri. K. Venkatesh Naidu, Secretary, KSGI, in his Inaugural Address highlighted the importance to the sports extended by Kammavari Sangham. Sri. D. Rukmangada, treasurer KSGI gave a note on facilities available in the college and encouragement given by Kammavari Sangham. Sri. Y. Ramachandra Naidu, President, KSGI delivered the presidential address. Dr. T.V. Govindaraju, Principal/Director, KSIT delivered the welcome speech.

#### The Results of the Bangalore South Zone tournament is

Winner: SJBIT, BENGALURU

Runner: AMCE, BENGALURU

3rdPlace: KSIT, BENGALURU

4<sup>TH</sup> Place: Sai Ram CE, Anekal

The Prizes distributed by **Ms.Srinivas PSI** Talggattapura police station & **Mr.purnachanda K**, Regional Director, VTUBelagavi & **Mr. Umesh S** Physical Education Director of KSIT, Bangalore.