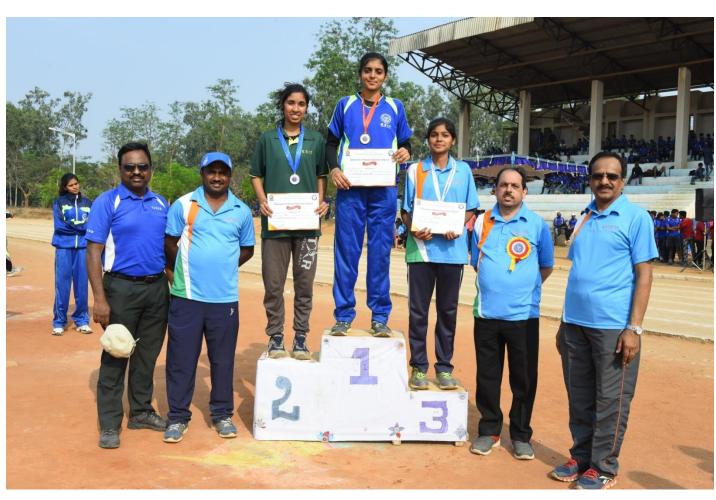

## **Sports Day 2017-18 Report**

Department of Physical Education & Sports organized the Annual Sports Day- 2017-18 held on 10<sup>th</sup> March 2018, UCPE Stadium Bangalore University Jnana Bharathi. it was inaugurated The Chief Guest Miss Aiswarya Kumar – International Throw Ball Player in his address emphasized the importance of sports in every student's life. The Guest of Honour Sri Satish Kumar S, National Taekwondo & Karate player as Guest of honor has advised the students to give importance to academic and sports as well to excel in the career. President Ramachandra Naidu, Secretary Venkatesh Naidu, Dr. T.V. Govindaraju, Principal/Director, & All the dept HOD's, Staff Members & students were present on the occasion. In his Inaugural Address highlighted the importance to the sports extended by Treasurer Rukhumangada Naidu KSGI gave a note on facilities available in the college and encouragement given by Kammavari Sangham. Principal of KSIT delivered few words on the occasion.

| Sl.<br>No. | No. of<br>Events     | No. of Students<br>Participated | Individual championship                | Overall team championship For Department |
|------------|----------------------|---------------------------------|----------------------------------------|------------------------------------------|
| 1          | 10 (Men)<br>8(women) | 775                             | Sadhvika Chandra R ECE     Sharath MEC | Dept of Mechanical                       |