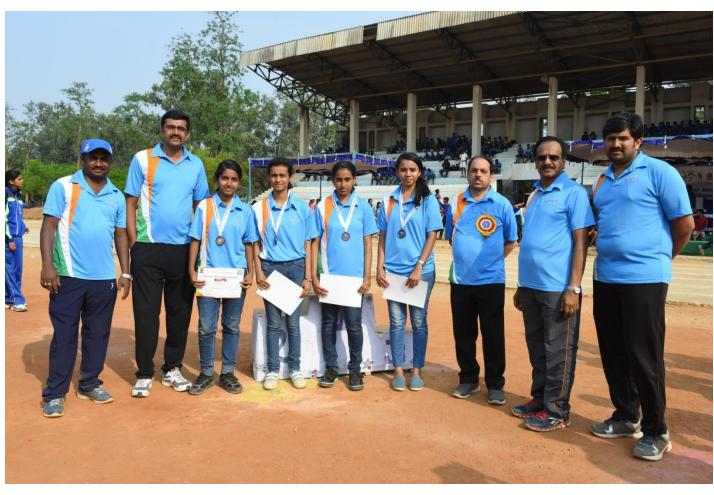

## **Sports Day 2017-18 Report**

Department of Physical Education & Sports organized the Annual Sports Day- 2017-18 held on 10<sup>th</sup> March 2018, UCPE Stadium Bangalore University Jnana Bharathi. it was inaugurated The Chief Guest Miss Aiswarya Kumar – International Throw Ball Player in his address emphasized the importance of sports in every student's life. The Guest of Honour Sri Satish Kumar S, National Taekwondo & Karate player as Guest of honor has advised the students to give importance to academic and sports as well to excel in the career. President Ramachandra Naidu, Secretary Venkatesh Naidu, Dr. T.V. Govindaraju, Principal/Director, & All the dept HOD's, Staff Members & students were present on the occasion. In his Inaugural Address highlighted the importance to the sports extended by Treasurer Rukhumangada Naidu KSGI gave a note on facilities available in the college and encouragement given by Kammavari Sangham. Principal of KSIT delivered few words on the occasion.

| Sl.<br>No. | No. of<br>Events     | No. of Students<br>Participated | Individual championship                | Overall team championship For Department |
|------------|----------------------|---------------------------------|----------------------------------------|------------------------------------------|
| 1          | 10 (Men)<br>8(women) | 775                             | Sadhvika Chandra R ECE     Sharath MEC | Dept of Mechanical                       |