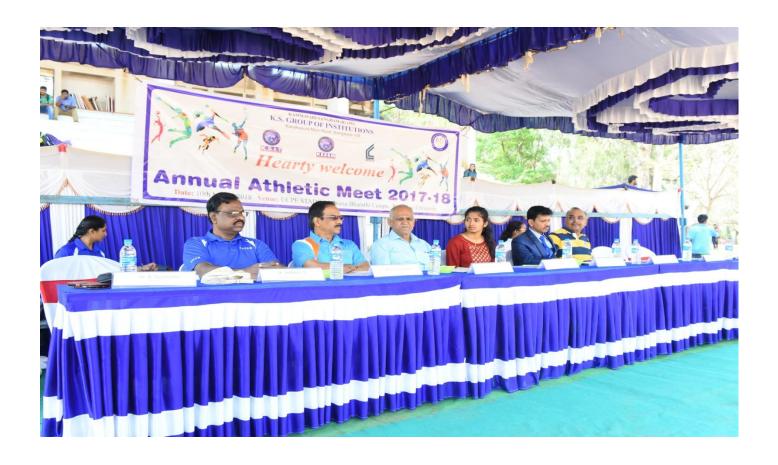

## **Sports Day 2017-18 Report**

Department of Physical Education & Sports organized the Annual Sports Day- 2017-18 held on 10<sup>th</sup> March 2018, UCPE Stadium Bangalore University Jnana Bharathi. it was inaugurated The Chief Guest Miss Aiswarya Kumar – International Throw Ball Player in his address emphasized the importance of sports in every student's life. The Guest of Honour Sri Satish Kumar S, National Taekwondo & Karate player as Guest of honor has advised the students to give importance to academic and sports as well to excel in the career. President Ramachandra Naidu, Secretary Venkatesh Naidu, Dr. T.V. Govindaraju, Principal/Director, & All the dept HOD's, Staff Members & students were present on the occasion. In his Inaugural Address highlighted the importance to the sports extended by Treasurer Rukhumangada Naidu KSGI gave a note on facilities available in the college and encouragement given by Kammavari Sangham. Principal of KSIT delivered few words on the occasion.