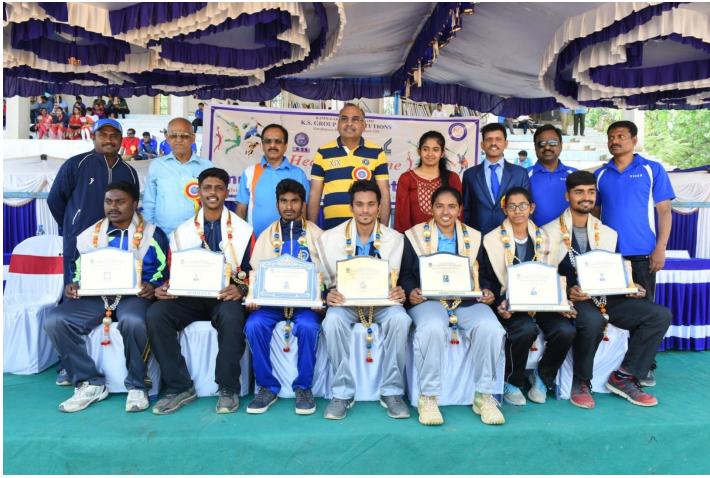

| Sl.<br>No. | No. of<br>Events     | No. of Students<br>Participated | Individual championship                | Overall team championship For Department |
|------------|----------------------|---------------------------------|----------------------------------------|------------------------------------------|
| 1          | 10 (Men)<br>8(women) | 775                             | Sadhvika Chandra R ECE     Sharath MEC | Dept of Mechanical                       |

| ) | EVENTS              | CATEGERY  | NAME OF THE STUDENTS | BRANCH/SEM   | PIACE           |
|---|---------------------|-----------|----------------------|--------------|-----------------|
|   |                     |           | SHARATH              | ME /IV       |                 |
|   |                     | Men       | TAGADISH             | ME / IV      | I               |
|   |                     |           | , VINEETH            | ME /VI       | TI              |
|   | 100 Meters Running  |           | 1 Sad hvika          | FCTV         | 111             |
|   |                     | Women     | 2 Namzath            |              | 1               |
|   |                     |           | , Ranither           | CSIV         | 1 700           |
|   |                     |           | · Subham,            | MEVII        | II T            |
|   |                     | Men       | : Praiwal            | MEI          | 12              |
|   | 200 Meters Running  |           | 1 Jagadhis           |              | TH              |
|   |                     | Women     | SADMYIKA             | ECLIA        | 1               |
|   |                     |           | 2 NAMRATHA-1         | CS IVI       | IL              |
|   |                     |           | PANJITHA             | CS/VI        | TI              |
|   |                     |           | : Shuban             | ME / VI      |                 |
|   |                     | Men       | 2 lijay kuma         |              | I               |
|   |                     |           | 3 Steigh Govary      | than NE / TU | TIL             |
|   | 400 Meters Running  |           | : Sadhrika           | BC / IV      | T               |
|   |                     | Women     | 2 Ramya              | EC/T         | T               |
|   |                     |           | * Sanjana            | EC/VI        | II III          |
|   |                     |           | 1 SHARATH            | ME -         | 1               |
|   |                     | Men       | 1 NISCHAL            | ME           | TT              |
|   | Shot Put            |           | 3 ARMISHEK           | ME           | TII_            |
|   |                     |           | I VARALAKSHN         | 11 ECE/VI    | II              |
|   |                     | Women     | SURAKSHITT           |              |                 |
|   |                     |           | PUNITHA              | MECH         | TIL             |
|   |                     |           | 1 JOHN ABHUSH        |              |                 |
|   |                     | Men       | 2 ABHISHEK           | ME           | 行               |
|   |                     | 375371    | 3 SURYA . M.         | cs           | ill             |
|   |                     |           | I MARALAKS-          |              |                 |
|   | Discus Throw        | Women     | CIRRARCHIT           | HA CSE /V    | 77              |
|   |                     | Worthern. | 5 MREYASHI           |              | 1 1             |
|   |                     |           | : Sto Sharath        |              |                 |
|   |                     |           |                      |              | CONTRACTOR INC. |
|   |                     | Men       | 2. Shubham           |              | 1 Ym II         |
|   |                     |           | 3 Arun               | Mech         |                 |
|   | Long Jump           |           | : chaitra            | CSE I        | BTH I           |
|   |                     | Women     | 2 Namrath            | a CSE []     |                 |
|   |                     |           | 3 Puritha            | ME 17        | TE II           |
|   |                     |           | : SURYA              | FCL          | 4TM T           |
|   | 1500 Meters Running |           | HTILINAA :           | Und 1        | 1,74 5          |
|   |                     | Men       | 0-                   | Mech /       | 417             |
|   |                     | -         | 1 PRAMODH            | Nech         | 40TH ILL        |
|   |                     |           | 1 PON LONG           | ME /         | LTH T           |
|   |                     |           | PRAMODH              |              |                 |
|   |                     | Men       | 2 VIJAY KUM          |              | 4 TH 11         |
|   |                     |           | * KARTHIK NAT        | RAYAN TCLH   | TH TI           |
|   | 800 Meters Running  |           | SADHVIKA             |              | 491 ]           |
| , |                     | 3 100     |                      |              |                 |
|   |                     | Women     | 2 CHAITRA            | CSE          | BTH II          |
|   |                     |           | * RANJITHI           | + CSEI       | GTH III         |