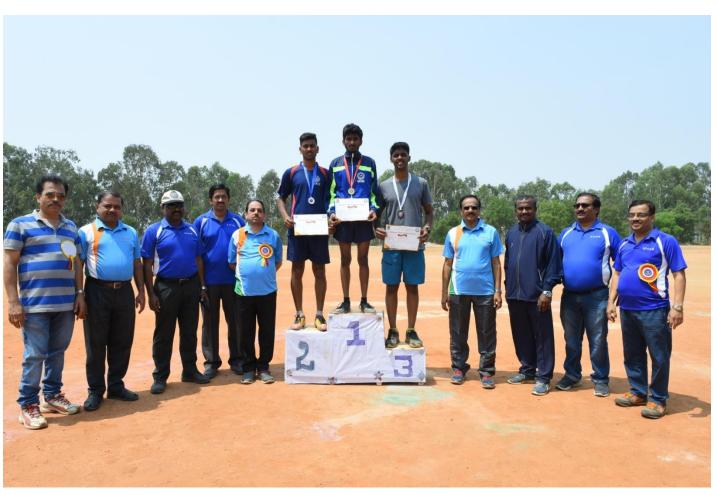

## **Sports Day 2017-18 Report**

Department of Physical Education & Sports organized the Annual Sports Day- 2017-18 held on 10<sup>th</sup> March 2018, UCPE Stadium Bangalore University Jnana Bharathi. it was inaugurated The Chief Guest Miss Aiswarya Kumar – International Throw Ball Player in his address emphasized the importance of sports in every student's life. The Guest of Honour Sri Satish Kumar S, National Taekwondo & Karate player as Guest of honor has advised the students to give importance to academic and sports as well to excel in the career. President Ramachandra Naidu, Secretary Venkatesh Naidu, Dr. T.V. Govindaraju, Principal/Director, & All the dept HOD's, Staff Members & students were present on the occasion. In his Inaugural Address highlighted the importance to the sports extended by Treasurer Rukhumangada Naidu KSGI gave a note on facilities available in the college and encouragement given by Kammavari Sangham. Principal of KSIT delivered few words on the occasion.

| Sl.<br>No. | No. of<br>Events     | No. of Students<br>Participated | Individual championship                | Overall team championship For Department |
|------------|----------------------|---------------------------------|----------------------------------------|------------------------------------------|
| 1          | 10 (Men)<br>8(women) | 775                             | Sadhvika Chandra R ECE     Sharath MEC | Dept of Mechanical                       |