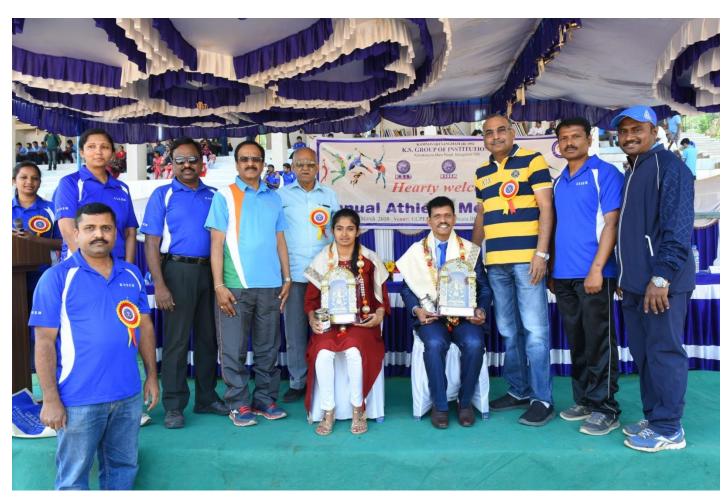

## **Sports Day 2017-18 Report**

Department of Physical Education & Sports organized the Annual Sports Day- 2017-18 held on 10<sup>th</sup> March 2018, UCPE Stadium Bangalore University Jnana Bharathi. it was inaugurated The Chief Guest Miss Aiswarya Kumar – International Throw Ball Player in his address emphasized the importance of sports in every student's life. The Guest of Honour Sri Satish Kumar S, National Taekwondo & Karate player as Guest of honor has advised the students to give importance to academic and sports as well to excel in the career. President Ramachandra Naidu, Secretary Venkatesh Naidu, Dr. T.V. Govindaraju, Principal/Director, & All the dept HOD's, Staff Members & students were present on the occasion. In his Inaugural Address highlighted the importance to the sports extended by Treasurer Rukhumangada Naidu KSGI gave a note on facilities available in the college and encouragement given by Kammavari Sangham. Principal of KSIT delivered few words on the occasion.

| Sl.<br>No. | No. of<br>Events     | No. of Students<br>Participated | Individual championship                | Overall team championship For Department |
|------------|----------------------|---------------------------------|----------------------------------------|------------------------------------------|
| 1          | 10 (Men)<br>8(women) | 775                             | Sadhvika Chandra R ECE     Sharath MEC | Dept of Mechanical                       |