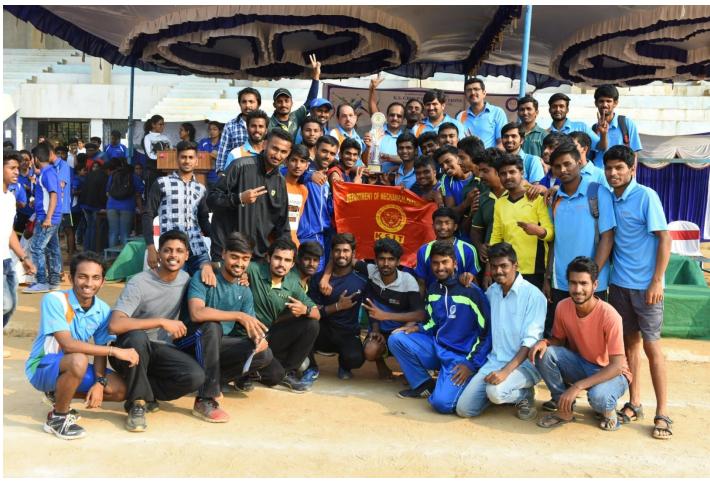

## **Sports Day 2017-18 Report**

Department of Physical Education & Sports organized the Annual Sports Day- 2017-18 held on 10<sup>th</sup> March 2018, UCPE Stadium Bangalore University Jnana Bharathi. it was inaugurated The Chief Guest Miss Aiswarya Kumar – International Throw Ball Player in his address emphasized the importance of sports in every student's life. The Guest of Honour Sri Satish Kumar S, National Taekwondo & Karate player as Guest of honor has advised the students to give importance to academic and sports as well to excel in the career. President Ramachandra Naidu, Secretary Venkatesh Naidu, Dr. T.V. Govindaraju, Principal/Director, & All the dept HOD's, Staff Members & students were present on the occasion. In his Inaugural Address highlighted the importance to the sports extended by Treasurer Rukhumangada Naidu KSGI gave a note on facilities available in the college and encouragement given by Kammavari Sangham. Principal of KSIT delivered few words on the occasion.

| Sl.<br>No. | No. of<br>Events     | No. of Students<br>Participated | Individual championship                | Overall team championship For Department |
|------------|----------------------|---------------------------------|----------------------------------------|------------------------------------------|
| 1          | 10 (Men)<br>8(women) | 775                             | Sadhvika Chandra R ECE     Sharath MEC | Dept of Mechanical                       |