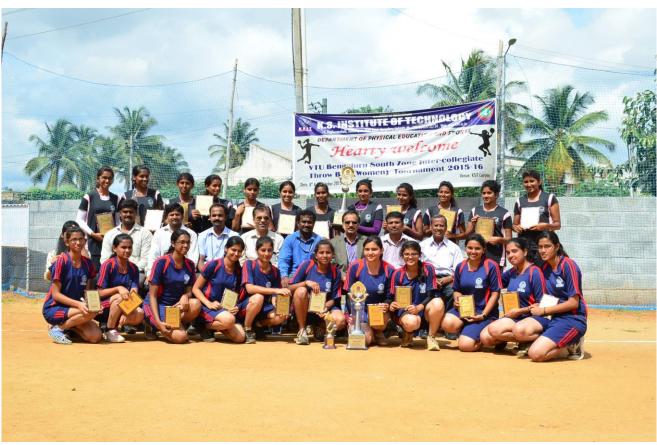

#### The Results of the Bangalore South Zone tournament is

Winner: GAT, BENGALURU

Runner: KSIT, BENGALURU

3rdPlace: RVCE, BENGALURU

4<sup>TH</sup> Place: KSSEM, BENGALURU

The Prizes distributed by Dr. T.V. Govindaraju, Principal/Director

| Winners:       | Global Academy of Technology ,Bengaluru           |
|----------------|---------------------------------------------------|
| Runners Up:    | K S Institute of Technology ,Bengaluru            |
| Semi finalist: | R V College Of Engineering ,Bengaluru             |
|                | V. S. b. al Of Engineering & Management Rengaluru |