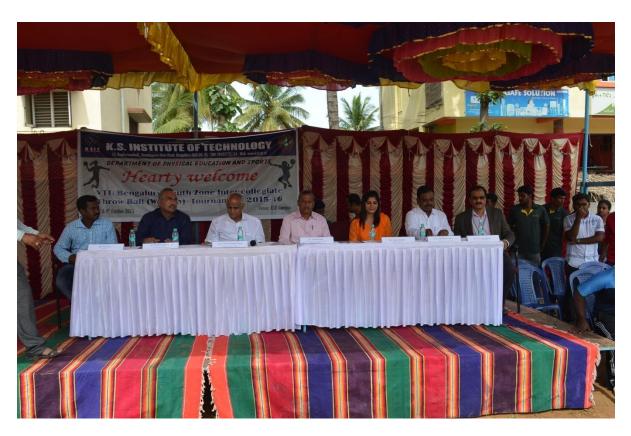

### **About The Throw Ball Tournament**

K.S. Institute of Technology, Department of Physical Education & Sports organized the VTU Intercollegiate Throw ball (Bengaluru South Zone) Tournament held on 8<sup>th</sup> & 9<sup>th</sup> October 2015, it was inaugurated on 8<sup>th</sup> October 2015. The Chief Guest **Ms.Sahana Murthy** (International Throw ball Player) in his address emphasized the importance of sports in every student's life. The Guest of Honour Mr.AshokKumar, Regional Director, VTU Belagavi has advised the students to give importance to academic and sports as well to excel in the career. Sri. K. Venkatesh Naidu, Secretary, KSGI, in his Inaugural Address highlighted the importance to the sports extended by Kammavari Sangham. Sri. D. Rukmangada, treasurer KSGI gave a note on facilities available in the college and encouragement given by Kammavari Sangham. Sri. Y. Ramachandra Naidu, President, KSGI delivered the presidential address. Dr. T.V. Govindaraju, Principal/Director, KSIT delivered the welcome speech.