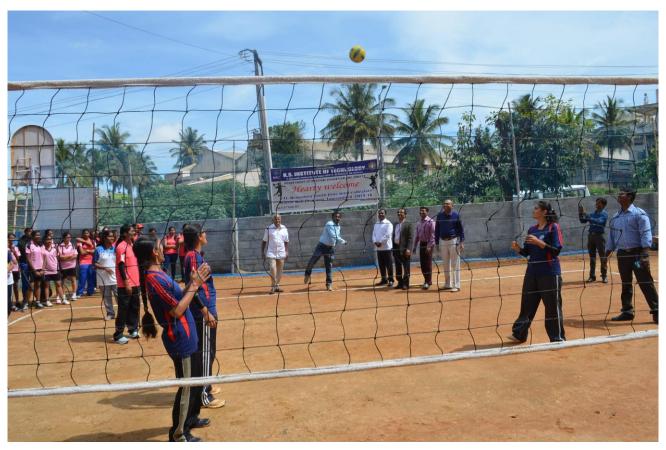

### **About The Throw Ball Tournament**

K.S. Institute of Technology, Department of Physical Education & Sports organized the VTU Intercollegiate Throw ball (Bengaluru South Zone) Tournament held on 8<sup>th</sup> & 9<sup>th</sup> October 2015, it was inaugurated on 8<sup>th</sup> October 2015. The Chief Guest **Ms.Sahana Murthy** (International Throw ball Player) in his address emphasized the importance of sports in every student's life. The Guest of Honour Mr.AshokKumar, Regional Director, VTU Belagavi has advised the students to give importance to academic and sports as well to excel in the career. Sri. K. Venkatesh Naidu, Secretary, KSGI, in his Inaugural Address highlighted the importance to the sports extended by Kammavari Sangham. Sri. D. Rukmangada, treasurer KSGI gave a note on facilities available in the college and encouragement given by Kammavari Sangham. Sri. Y. Ramachandra Naidu, President, KSGI delivered the presidential address. Dr. T.V. Govindaraju, Principal/Director, KSIT delivered the welcome speech.

#### Bangalore South Zone (Women):-

VTU Inter-Collegiate Throw Ball Bangalore South Zone tournament, Fifteen (15) number of teams were participated in this tournament, Teams are:-

- 1) Global Academy of Technology
- 2) K S School of Engineering and Management
- 3) A.P.S. College of Engineering,
- 4) R V College of Engineering
- 5) Kammavari Sangha Institute of Technology
- 6) PES Institute of Technology(S),
- 7) R R College of Engineering
- 8) Jyothi Institute of Technology
- 9) ACS College of Engineering
- 10) Amrutha ITM
- 11) Yallamma Dasappa Institute of Technology
- 12) AMC Engineering
- 13) S J B Institute of Technology
- 14)Don Bosco Institute of Technology
- 15) BTLIT