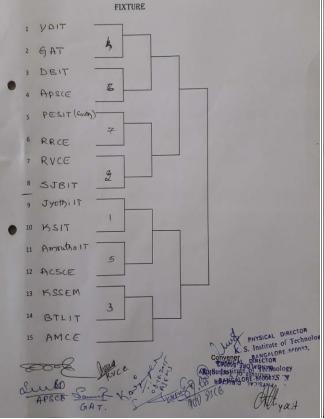

#### Bangalore South Zone (Women):-

VTU Inter-Collegiate Throw Ball Bangalore South Zone tournament, Fifteen (15) number of teams were participated in this tournament, Teams are:-

- 1) Global Academy of Technology
- 2) K S School of Engineering and Management
- 3) A.P.S. College of Engineering,
- 4) R V College of Engineering
- 5) Kammavari Sangha Institute of Technology
- 6) PES Institute of Technology(S),
- 7) R R College of Engineering
- 8) Jyothi Institute of Technology
- 9) ACS College of Engineering
- 10) Amrutha ITM
- 11) Yallamma Dasappa Institute of Technology
- 12) AMC Engineering
- 13) S J B Institute of Technology
- 14)Don Bosco Institute of Technology
- 15) BTLIT

#### The Results of the Bangalore South Zone tournament is

Winner: GAT, BENGALURU

Runner: KSIT, BENGALURU

3rdPlace: RVCE, BENGALURU

4<sup>TH</sup> Place: KSSEM, BENGALURU

The Prizes distributed by Dr. T.V. Govindaraju, Principal/Director

| SI        | Details                                                                                                                                                                                                                                                                                                                                                                                                                                                                                                                                                                                                                                                                                                                                                                                                                                                                                                                                                                                                                                                                                                                                                                                                                                                                                                                                                                                                                                                                                                                                                                                                                                                                                                                                                                                                                                                                                                                                                                                                                                                                                                                   |  |  |  |  |  |  |  |
|-----------|---------------------------------------------------------------------------------------------------------------------------------------------------------------------------------------------------------------------------------------------------------------------------------------------------------------------------------------------------------------------------------------------------------------------------------------------------------------------------------------------------------------------------------------------------------------------------------------------------------------------------------------------------------------------------------------------------------------------------------------------------------------------------------------------------------------------------------------------------------------------------------------------------------------------------------------------------------------------------------------------------------------------------------------------------------------------------------------------------------------------------------------------------------------------------------------------------------------------------------------------------------------------------------------------------------------------------------------------------------------------------------------------------------------------------------------------------------------------------------------------------------------------------------------------------------------------------------------------------------------------------------------------------------------------------------------------------------------------------------------------------------------------------------------------------------------------------------------------------------------------------------------------------------------------------------------------------------------------------------------------------------------------------------------------------------------------------------------------------------------------------|--|--|--|--|--|--|--|
| No        | ON THE CUINOLOGY BENGALURU                                                                                                                                                                                                                                                                                                                                                                                                                                                                                                                                                                                                                                                                                                                                                                                                                                                                                                                                                                                                                                                                                                                                                                                                                                                                                                                                                                                                                                                                                                                                                                                                                                                                                                                                                                                                                                                                                                                                                                                                                                                                                                |  |  |  |  |  |  |  |
| 1         | Name of The Organizing College: K S INSTITUTE OF TECHNOLOGY, BENGALURU                                                                                                                                                                                                                                                                                                                                                                                                                                                                                                                                                                                                                                                                                                                                                                                                                                                                                                                                                                                                                                                                                                                                                                                                                                                                                                                                                                                                                                                                                                                                                                                                                                                                                                                                                                                                                                                                                                                                                                                                                                                    |  |  |  |  |  |  |  |
| 2         | Name of The Physical Education Director: UMESH S                                                                                                                                                                                                                                                                                                                                                                                                                                                                                                                                                                                                                                                                                                                                                                                                                                                                                                                                                                                                                                                                                                                                                                                                                                                                                                                                                                                                                                                                                                                                                                                                                                                                                                                                                                                                                                                                                                                                                                                                                                                                          |  |  |  |  |  |  |  |
| 3         | Level of The Tournament Zonal /Rest Of The Zonal /Zonal : ZONAL                                                                                                                                                                                                                                                                                                                                                                                                                                                                                                                                                                                                                                                                                                                                                                                                                                                                                                                                                                                                                                                                                                                                                                                                                                                                                                                                                                                                                                                                                                                                                                                                                                                                                                                                                                                                                                                                                                                                                                                                                                                           |  |  |  |  |  |  |  |
| 4         | Name of The Zone : BENGALURU SOUTH ZONE - THROW BALL (WOMEN)                                                                                                                                                                                                                                                                                                                                                                                                                                                                                                                                                                                                                                                                                                                                                                                                                                                                                                                                                                                                                                                                                                                                                                                                                                                                                                                                                                                                                                                                                                                                                                                                                                                                                                                                                                                                                                                                                                                                                                                                                                                              |  |  |  |  |  |  |  |
| 5         | Number of Teams Participated: 15                                                                                                                                                                                                                                                                                                                                                                                                                                                                                                                                                                                                                                                                                                                                                                                                                                                                                                                                                                                                                                                                                                                                                                                                                                                                                                                                                                                                                                                                                                                                                                                                                                                                                                                                                                                                                                                                                                                                                                                                                                                                                          |  |  |  |  |  |  |  |
| 6         | Number of Days Conducted: 02                                                                                                                                                                                                                                                                                                                                                                                                                                                                                                                                                                                                                                                                                                                                                                                                                                                                                                                                                                                                                                                                                                                                                                                                                                                                                                                                                                                                                                                                                                                                                                                                                                                                                                                                                                                                                                                                                                                                                                                                                                                                                              |  |  |  |  |  |  |  |
| 7         | Number of Grounds Used: 01                                                                                                                                                                                                                                                                                                                                                                                                                                                                                                                                                                                                                                                                                                                                                                                                                                                                                                                                                                                                                                                                                                                                                                                                                                                                                                                                                                                                                                                                                                                                                                                                                                                                                                                                                                                                                                                                                                                                                                                                                                                                                                |  |  |  |  |  |  |  |
| 8         | Daving of Fook Match: As Per The Federation Rules                                                                                                                                                                                                                                                                                                                                                                                                                                                                                                                                                                                                                                                                                                                                                                                                                                                                                                                                                                                                                                                                                                                                                                                                                                                                                                                                                                                                                                                                                                                                                                                                                                                                                                                                                                                                                                                                                                                                                                                                                                                                         |  |  |  |  |  |  |  |
| 9         | Whether The Services of The Qualified Officials Were Utilized : Yes                                                                                                                                                                                                                                                                                                                                                                                                                                                                                                                                                                                                                                                                                                                                                                                                                                                                                                                                                                                                                                                                                                                                                                                                                                                                                                                                                                                                                                                                                                                                                                                                                                                                                                                                                                                                                                                                                                                                                                                                                                                       |  |  |  |  |  |  |  |
| -         | . om Townsont:                                                                                                                                                                                                                                                                                                                                                                                                                                                                                                                                                                                                                                                                                                                                                                                                                                                                                                                                                                                                                                                                                                                                                                                                                                                                                                                                                                                                                                                                                                                                                                                                                                                                                                                                                                                                                                                                                                                                                                                                                                                                                                            |  |  |  |  |  |  |  |
|           | Results of The Tournament .  1. Winners : Global Academy of Technology, BENGALURU  1. Winners : Find the Lorent PENGALURU                                                                                                                                                                                                                                                                                                                                                                                                                                                                                                                                                                                                                                                                                                                                                                                                                                                                                                                                                                                                                                                                                                                                                                                                                                                                                                                                                                                                                                                                                                                                                                                                                                                                                                                                                                                                                                                                                                                                                                                                 |  |  |  |  |  |  |  |
| 10        | 2. Runner : K S Institute of Technology, BENGALURU                                                                                                                                                                                                                                                                                                                                                                                                                                                                                                                                                                                                                                                                                                                                                                                                                                                                                                                                                                                                                                                                                                                                                                                                                                                                                                                                                                                                                                                                                                                                                                                                                                                                                                                                                                                                                                                                                                                                                                                                                                                                        |  |  |  |  |  |  |  |
|           | Runner     Runner     Runner     Runner     Runner     Revenifinalist: RV College of Engineering, BENGALURU     Runner     Runn |  |  |  |  |  |  |  |
|           | 4. 2nd Semi finalist: KS School of Engineering & Hanny Fine Fine Semi                                                                                                                                                                                                                                                                                                                                                                                                                                                                                                                                                                                                                                                                                                                                                                                                                                                                                                                                                                                                                                                                                                                                                                                                                                                                                                                                                                                                                                                                                                                                                                                                                                                                                                                                                                                                                                                                                                                                                                                                                                                     |  |  |  |  |  |  |  |
| 11        | 4. 2 <sup>nd</sup> Semi finalist: KS School of English Fourth Place - Enclosed  Enclose: list of winners /runners / Third Place / Fourth Place - Enclosed                                                                                                                                                                                                                                                                                                                                                                                                                                                                                                                                                                                                                                                                                                                                                                                                                                                                                                                                                                                                                                                                                                                                                                                                                                                                                                                                                                                                                                                                                                                                                                                                                                                                                                                                                                                                                                                                                                                                                                 |  |  |  |  |  |  |  |
|           | Enclose: Fixture Copy of Men/Women Section: Enclosed                                                                                                                                                                                                                                                                                                                                                                                                                                                                                                                                                                                                                                                                                                                                                                                                                                                                                                                                                                                                                                                                                                                                                                                                                                                                                                                                                                                                                                                                                                                                                                                                                                                                                                                                                                                                                                                                                                                                                                                                                                                                      |  |  |  |  |  |  |  |
| Section 1 | m:                                                                                                                                                                                                                                                                                                                                                                                                                                                                                                                                                                                                                                                                                                                                                                                                                                                                                                                                                                                                                                                                                                                                                                                                                                                                                                                                                                                                                                                                                                                                                                                                                                                                                                                                                                                                                                                                                                                                                                                                                                                                                                                        |  |  |  |  |  |  |  |
| 14        | Enclose: Financial Assistance To Received The Certificate, Medals & Enclose: The Acknowledgement For Having Received The Certificate, Medals &                                                                                                                                                                                                                                                                                                                                                                                                                                                                                                                                                                                                                                                                                                                                                                                                                                                                                                                                                                                                                                                                                                                                                                                                                                                                                                                                                                                                                                                                                                                                                                                                                                                                                                                                                                                                                                                                                                                                                                            |  |  |  |  |  |  |  |
| 14        | Trophies - Enclosed                                                                                                                                                                                                                                                                                                                                                                                                                                                                                                                                                                                                                                                                                                                                                                                                                                                                                                                                                                                                                                                                                                                                                                                                                                                                                                                                                                                                                                                                                                                                                                                                                                                                                                                                                                                                                                                                                                                                                                                                                                                                                                       |  |  |  |  |  |  |  |