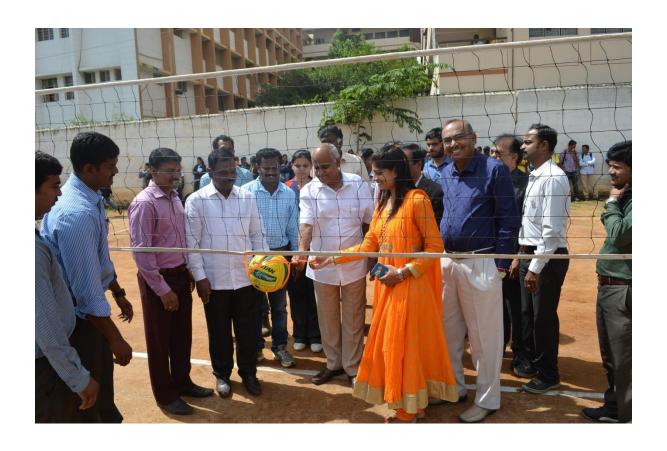

### **About The Throw Ball Tournament**

K.S. Institute of Technology, Department of Physical Education & Sports organized the VTU Intercollegiate Throw ball (Bengaluru South Zone) Tournament held on 8<sup>th</sup> & 9<sup>th</sup> October 2015, it was inaugurated on 8<sup>th</sup> October 2015. The Chief Guest **Ms.Sahana Murthy** (International Throw ball Player) in his address emphasized the importance of sports in every student's life. The Guest of Honour Mr.AshokKumar, Regional Director, VTU Belagavi has advised the students to give importance to academic and sports as well to excel in the career. Sri. K. Venkatesh Naidu, Secretary, KSGI, in his Inaugural Address highlighted the importance to the sports extended by Kammavari Sangham. Sri. D. Rukmangada, treasurer KSGI gave a note on facilities available in the college and encouragement given by Kammavari Sangham. Sri. Y. Ramachandra Naidu, President, KSGI delivered the presidential address. Dr. T.V. Govindaraju, Principal/Director, KSIT delivered the welcome speech.