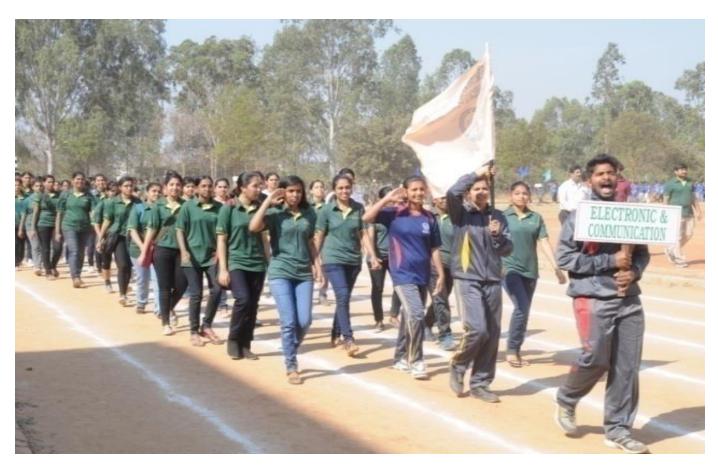

# **Sports Day 2015-16 Report**

Department of Physical Education & Sports organized the Annual Sports Day- 2015-16 held on 20th Feb 2016, UCPE Stadium Bangalore University Jnana Bharathi. it was inaugurated The Chief Guest Shivaprakash H – Hockey coach in his address emphasized the importance of sports in every student's life. The Guest of Honour Manjunath T Assistant Engineer, BECOM Cricket Player as Guest of honor has advised the students to give importance to academic and sports as well to excel in the career. President Ramachandra Naidu, Secretary Venkatesh Naidu, Dr. T.V. Govindaraju, Principal/Director, & All the dept HOD's were present on the occasion. In his Inaugural Address highlighted the importance to the sports extended by Treasurer Rukhumangada Naidu KSGI gave a note on facilities available in the college and encouragement given by Kammavari Sangham. Principal of KSIT delivered few words on the occasion.