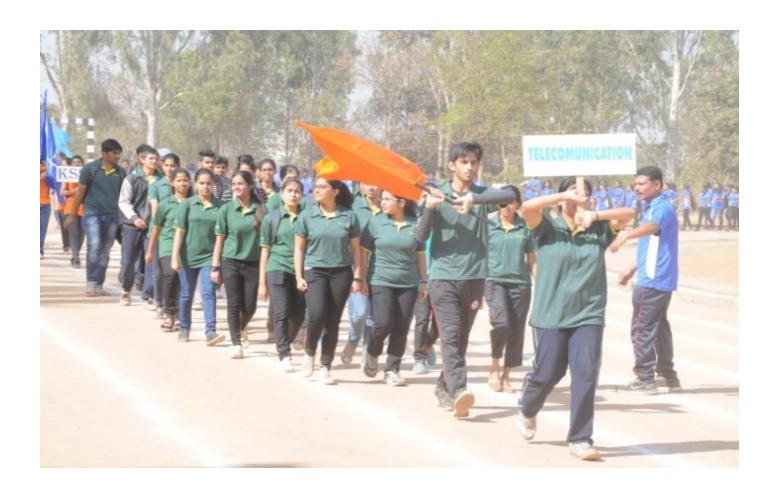

# **Sports Day 2015-16 Report**

Department of Physical Education & Sports organized the Annual Sports Day- 2015-16 held on 20th Feb 2016, UCPE Stadium Bangalore University Jnana Bharathi. it was inaugurated The Chief Guest Shivaprakash H – Hockey coach in his address emphasized the importance of sports in every student's life. The Guest of Honour Manjunath T Assistant Engineer, BECOM Cricket Player as Guest of honor has advised the students to give importance to academic and sports as well to excel in the career. President Ramachandra Naidu, Secretary Venkatesh Naidu, Dr. T.V. Govindaraju, Principal/Director, & All the dept HOD's were present on the occasion. In his Inaugural Address highlighted the importance to the sports extended by Treasurer Rukhumangada Naidu KSGI gave a note on facilities available in the college and encouragement given by Kammavari Sangham. Principal of KSIT delivered few words on the occasion.