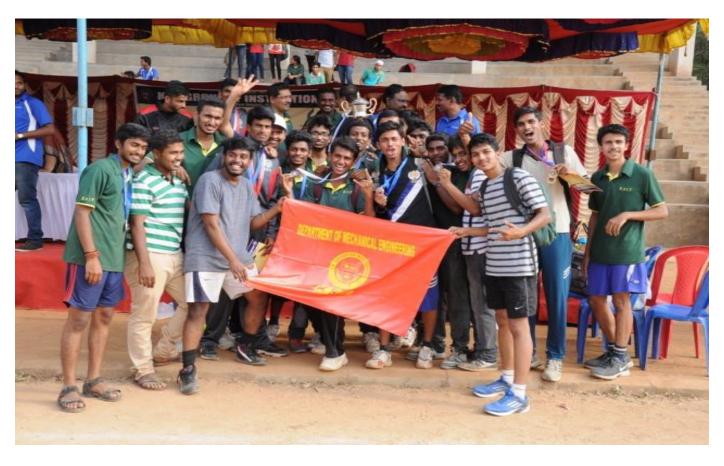

| Sl.<br>No. | No. of<br>Events | No. of Students<br>Participated | Individual championship | Overall team championship For Department |
|------------|------------------|---------------------------------|-------------------------|------------------------------------------|
| 1          | 10 (Men)         | 850                             | 1.Deepika Shetty S CSE  |                                          |
|            | 8(women)         |                                 | 2.Bhanu M.K MEC         | Dept of Mechanical                       |

#### **Points Table**

Department: MECHANICAL 1<sup>st</sup> Place - 5 points, 2<sup>nd</sup> Place - 3 points, 3<sup>nd</sup> Place - 1 points Relay: 1<sup>st</sup> Place - 15 points, 2<sup>nd</sup> Place - 10 points, 3<sup>nd</sup> Place - 5 points