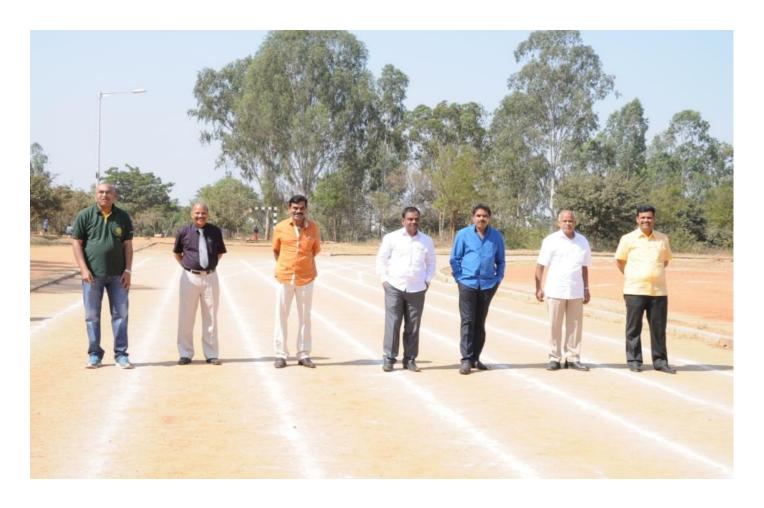

# **Sports Day 2015-16 Report**

Department of Physical Education & Sports organized the Annual Sports Day- 2015-16 held on 20th Feb 2016, UCPE Stadium Bangalore University Jnana Bharathi. it was inaugurated The Chief Guest Shivaprakash H – Hockey coach in his address emphasized the importance of sports in every student's life. The Guest of Honour Manjunath T Assistant Engineer, BECOM Cricket Player as Guest of honor has advised the students to give importance to academic and sports as well to excel in the career. President Ramachandra Naidu, Secretary Venkatesh Naidu, Dr. T.V. Govindaraju, Principal/Director, & All the dept HOD's were present on the occasion. In his Inaugural Address highlighted the importance to the sports extended by Treasurer Rukhumangada Naidu KSGI gave a note on facilities available in the college and encouragement given by Kammavari Sangham. Principal of KSIT delivered few words on the occasion.