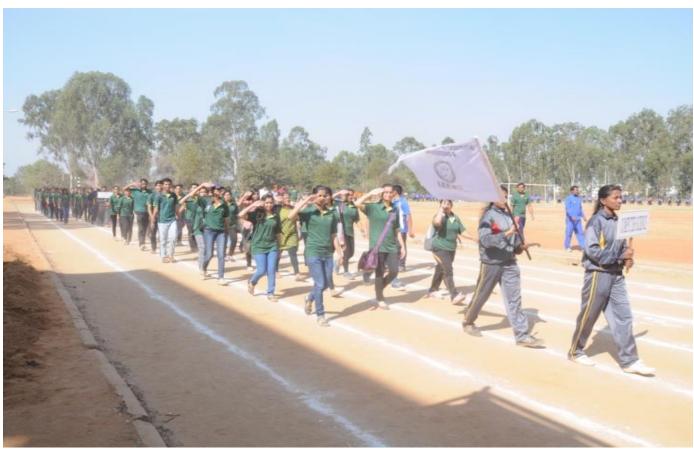

# **Sports Day 2015-16 Report**

Department of Physical Education & Sports organized the Annual Sports Day- 2015-16 held on 20th Feb 2016, UCPE Stadium Bangalore University Jnana Bharathi. it was inaugurated The Chief Guest Shivaprakash H – Hockey coach in his address emphasized the importance of sports in every student's life. The Guest of Honour Manjunath T Assistant Engineer, BECOM Cricket Player as Guest of honor has advised the students to give importance to academic and sports as well to excel in the career. President Ramachandra Naidu, Secretary Venkatesh Naidu, Dr. T.V. Govindaraju, Principal/Director, & All the dept HOD's were present on the occasion. In his Inaugural Address highlighted the importance to the sports extended by Treasurer Rukhumangada Naidu KSGI gave a note on facilities available in the college and encouragement given by Kammavari Sangham. Principal of KSIT delivered few words on the occasion.