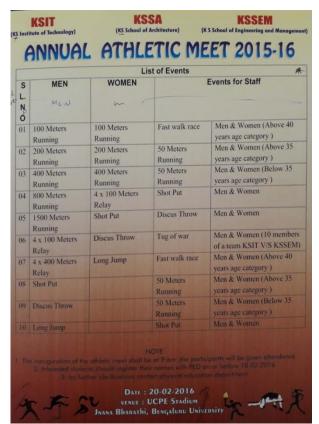

#### DEPARTMENT OF PHYSICAL EDUCATION & SPORTS

Annual Athletic Meet 2015-16

#### **Points Table**

Department: MECHANICAL 1<sup>st</sup> Place - 5 points, 2<sup>nd</sup> Place - 3 points, 3<sup>nd</sup> Place - 1 points Relay: 1<sup>st</sup> Place - 15 points, 2<sup>nd</sup> Place - 10 points, 3<sup>nd</sup> Place - 5 points