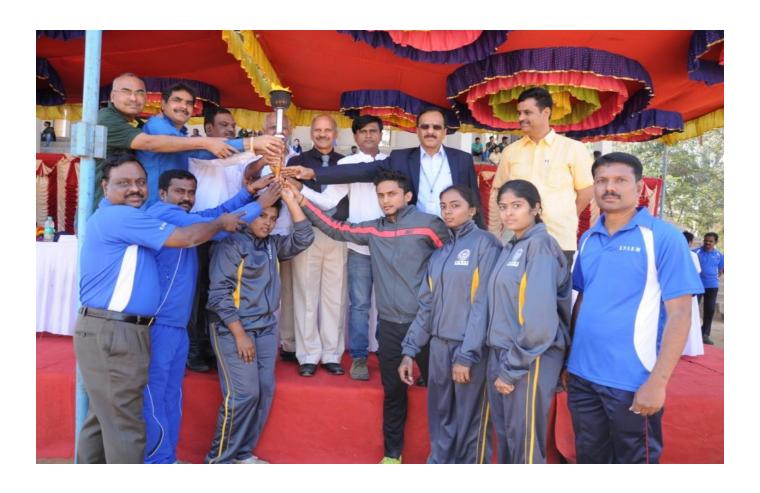

# **Sports Day 2015-16 Report**

Department of Physical Education & Sports organized the Annual Sports Day- 2015-16 held on 20th Feb 2016, UCPE Stadium Bangalore University Jnana Bharathi. it was inaugurated The Chief Guest Shivaprakash H – Hockey coach in his address emphasized the importance of sports in every student's life. The Guest of Honour Manjunath T Assistant Engineer, BECOM Cricket Player as Guest of honor has advised the students to give importance to academic and sports as well to excel in the career. President Ramachandra Naidu, Secretary Venkatesh Naidu, Dr. T.V. Govindaraju, Principal/Director, & All the dept HOD's were present on the occasion. In his Inaugural Address highlighted the importance to the sports extended by Treasurer Rukhumangada Naidu KSGI gave a note on facilities available in the college and encouragement given by Kammavari Sangham. Principal of KSIT delivered few words on the occasion.