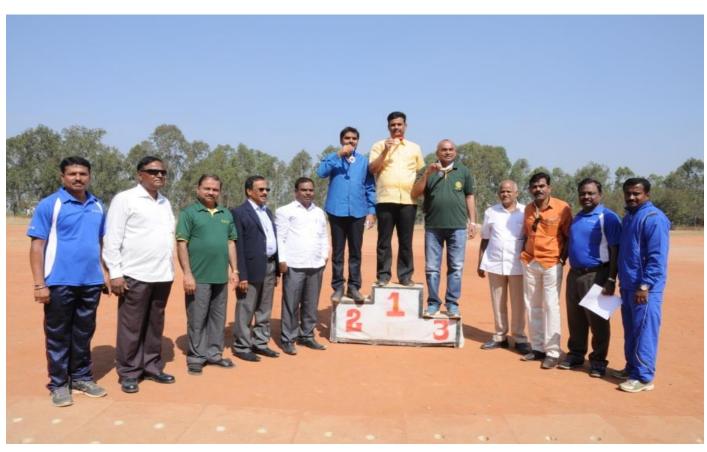

# **Sports Day 2015-16 Report**

Department of Physical Education & Sports organized the Annual Sports Day- 2015-16 held on 20th Feb 2016, UCPE Stadium Bangalore University Jnana Bharathi. it was inaugurated The Chief Guest Shivaprakash H – Hockey coach in his address emphasized the importance of sports in every student's life. The Guest of Honour Manjunath T Assistant Engineer, BECOM Cricket Player as Guest of honor has advised the students to give importance to academic and sports as well to excel in the career. President Ramachandra Naidu, Secretary Venkatesh Naidu, Dr. T.V. Govindaraju, Principal/Director, & All the dept HOD's were present on the occasion. In his Inaugural Address highlighted the importance to the sports extended by Treasurer Rukhumangada Naidu KSGI gave a note on facilities available in the college and encouragement given by Kammavari Sangham. Principal of KSIT delivered few words on the occasion.

| Sl.<br>No. | No. of<br>Events | No. of Students<br>Participated | Individual championship | Overall team championship For Department |
|------------|------------------|---------------------------------|-------------------------|------------------------------------------|
| 1          | 10 (Men)         | 850                             | 1.Deepika Shetty S CSE  |                                          |
|            | 8(women)         |                                 | 2.Bhanu M.K MEC         | Dept of Mechanical                       |