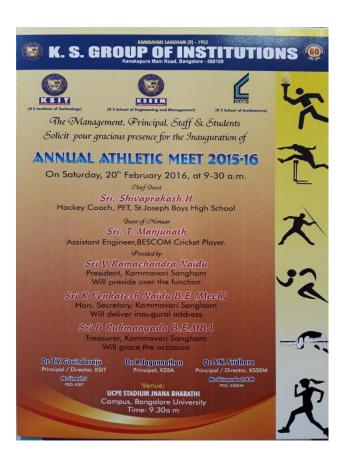

# **Sports Day 2015-16 Report**

Department of Physical Education & Sports organized the Annual Sports Day- 2015-16 held on 20th Feb 2016, UCPE Stadium Bangalore University Jnana Bharathi. it was inaugurated The Chief Guest Shivaprakash H – Hockey coach in his address emphasized the importance of sports in every student's life. The Guest of Honour Manjunath T Assistant Engineer, BECOM Cricket Player as Guest of honor has advised the students to give importance to academic and sports as well to excel in the career. President Ramachandra Naidu, Secretary Venkatesh Naidu, Dr. T.V. Govindaraju, Principal/Director, & All the dept HOD's were present on the occasion. In his Inaugural Address highlighted the importance to the sports extended by Treasurer Rukhumangada Naidu KSGI gave a note on facilities available in the college and encouragement given by Kammavari Sangham. Principal of KSIT delivered few words on the occasion.