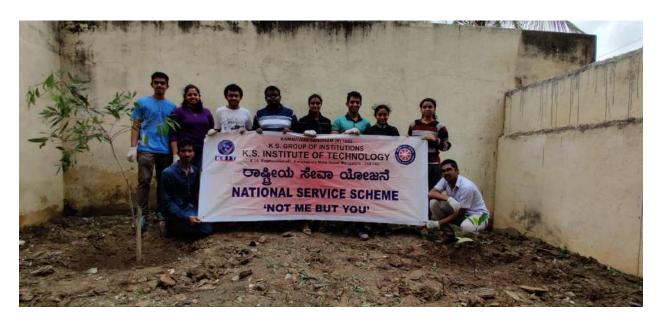

# REPORT OF ONE WEEK AWARENESS PROGRAM ON

**Cauvery Calling-Action Now** 

A one-week awareness program was organized by NSS UNIT and Department of CSE at KSIT, about "Cauvery calling" from 31st August to 7th September.

On 8th September "Calling Rally Event was organized by ISHA Foundation" in which all the KSIT NSS members and other students volunteered to be a part of the event.