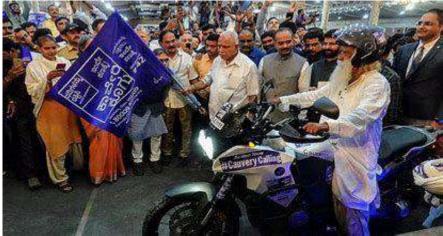

#### 4. Calling rally event

On Sept 8th, which marked day 7 of intense Cauvery Calling action dignitaries like B.S Yediyurappa- "Chief Minister of Karnataka", Kiran Mazumdar-Shaw, Shri C.T Ravi and Rajamata Shrimathi Pramoda Devi. In the event, CM explained that the forest department has already started to prepare the 2 crore saplings to distribute among the farmers. Whilst Sadhguru at the end of the day spoke about the accreditation from

UNCCD(United Nations Convention to Combat Desertification) for showing the Cauvery revitalization as a model to the whole world. By inspiring everyone irrespective of old or young that saving our rivers is our ability to respond as being Human. He concluded on a powerful note saying-" Let us make it Happen".