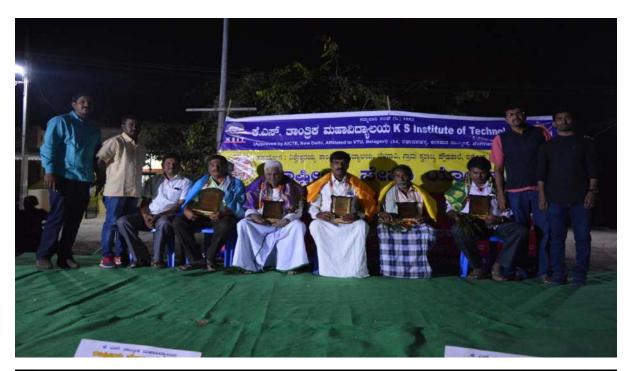

#### 4. Calling rally event

On Sept 8th, which marked day 7 of intense Cauvery Calling action dignitaries like B.S Yediyurappa- "Chief Minister of Karnataka", Kiran Mazumdar-Shaw, Shri C.T Ravi and Rajamata Shrimathi Pramoda Devi. In the event, CM explained that the forest department has already started to prepare the 2 crore saplings to distribute among the farmers. Whilst Sadhguru at the end of the day spoke about the accreditation from

UNCCD(United Nations Convention to Combat Desertification) for showing the Cauvery revitalization as a model to the whole world. By inspiring everyone irrespective of old or young that saving our rivers is our ability to respond as being Human. He concluded on a powerful note saying-" Let us make it Happen".