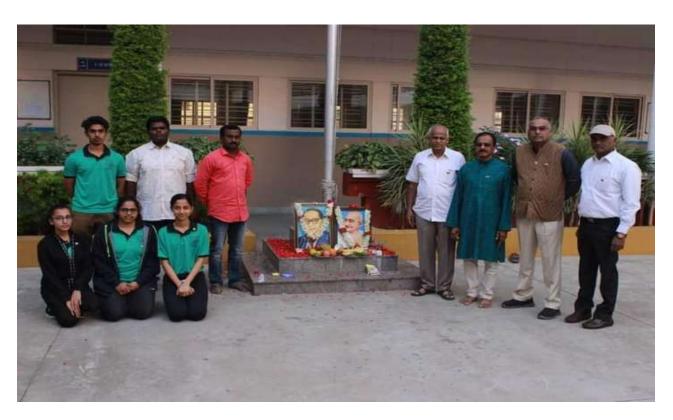

# REPORT OF ONE WEEK AWARENESS PROGRAM ON

**Cauvery Calling-Action Now** 

A one-week awareness program was organized by NSS UNIT and Department of CSE at KSIT, about "Cauvery calling" from 31st August to 7th September.

On 8th September "Calling Rally Event was organized by ISHA Foundation" in which all the KSIT NSS members and other students volunteered to be a part of the event.