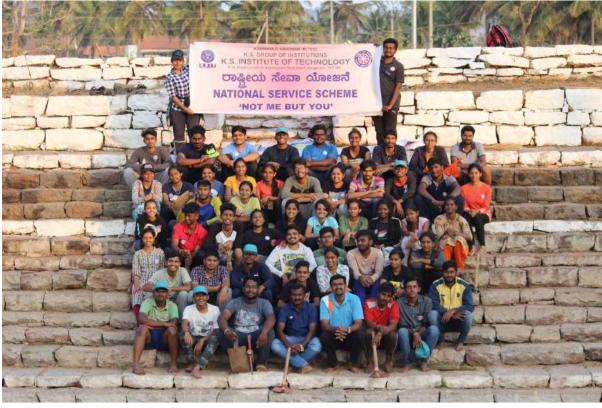

## K.S. INSTITUTE OF TECHNOLOGY National Service Scheme ರಾಷ್ಟ್ರೀಯ ಸೇವಾ ಯೋಜನೆ

# REPORT OF ONE WEEK AWARENESS PROGRAM ON

**Cauvery Calling-Action Now** 

A one-week awareness program was organized by NSS UNIT and Department of CSE at KSIT, about "Cauvery calling" from 31st August to 7th September.

On 8th September "Calling Rally Event was organized by ISHA Foundation" in which all the KSIT NSS members and other students volunteered to be a part of the event.