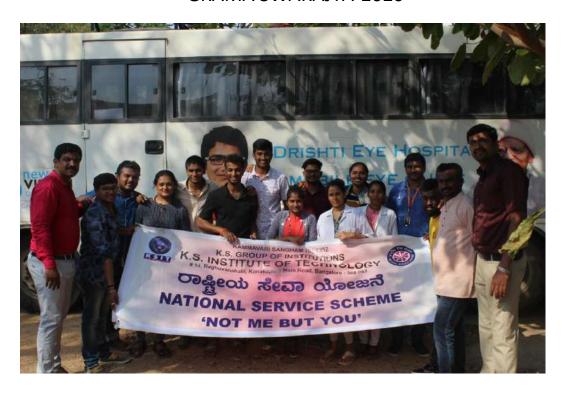

# REPORT OF ONE WEEK AWARENESS PROGRAM ON

**Cauvery Calling-Action Now** 

A one-week awareness program was organized by NSS UNIT and Department of CSE at KSIT, about "Cauvery calling" from 31st August to 7th September.

On 8th September "Calling Rally Event was organized by ISHA Foundation" in which all the KSIT NSS members and other students volunteered to be a part of the event.