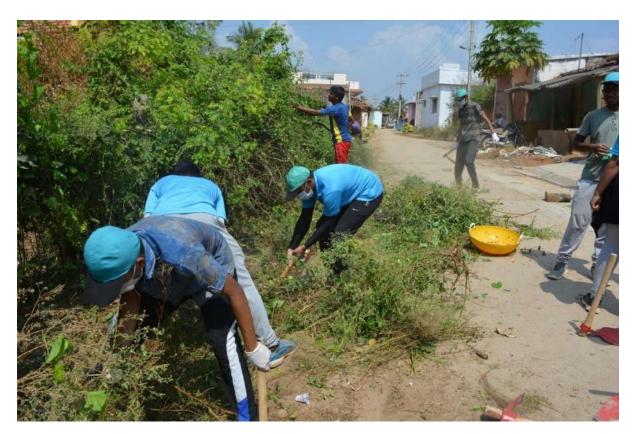

On 8th September "Calling Rally Event was organized by ISHA Foundation" in which all the KSIT NSS members and other students volunteered to be a part of the event.