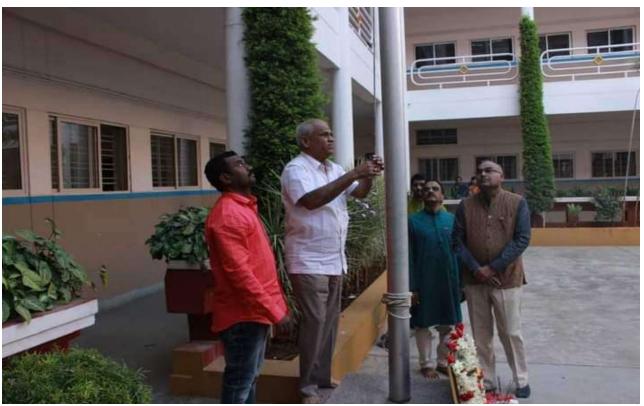

# REPORT OF ONE WEEK AWARENESS PROGRAM ON

**Cauvery Calling-Action Now** 

A one-week awareness program was organized by NSS UNIT and Department of CSE at KSIT, about "Cauvery calling" from 31st August to 7th September.

On 8th September "Calling Rally Event was organized by ISHA Foundation" in which all the KSIT NSS members and other students volunteered to be a part of the event.