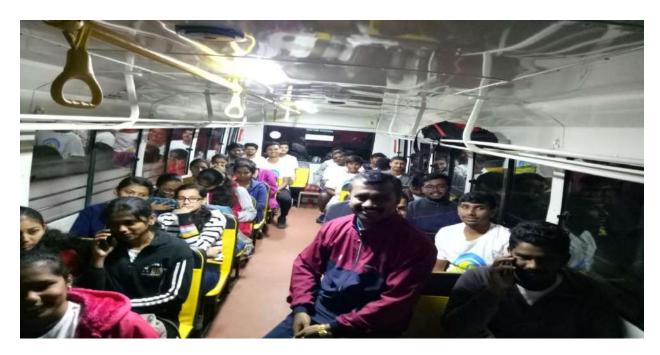

On 8th September "Calling Rally Event was organized by ISHA Foundation" in which all the KSIT NSS members and other students volunteered to be a part of the event.

#### 4. Calling rally event

On Sept 8th, which marked day 7 of intense Cauvery Calling action dignitaries like B.S Yediyurappa- "Chief Minister of Karnataka", Kiran Mazumdar-Shaw, Shri C.T Ravi and Rajamata Shrimathi Pramoda Devi. In the event, CM explained that the forest department has already started to prepare the 2 crore saplings to distribute among the farmers. Whilst Sadhguru at the end of the day spoke about the accreditation from