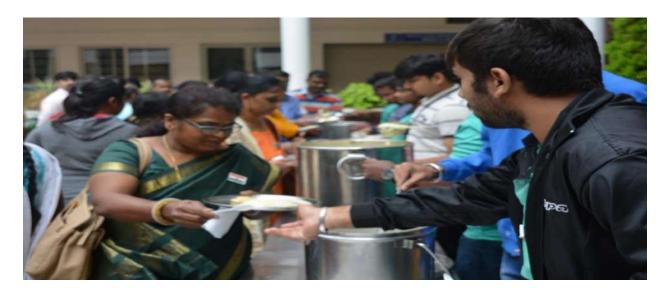

# REPORT OF ONE WEEK AWARENESS PROGRAM ON

**Cauvery Calling-Action Now** 

A one-week awareness program was organized by NSS UNIT and Department of CSE at KSIT, about "Cauvery calling" from 31st August to 7th September.

On 8th September "Calling Rally Event was organized by ISHA Foundation" in which all the KSIT NSS members and other students volunteered to be a part of the event.