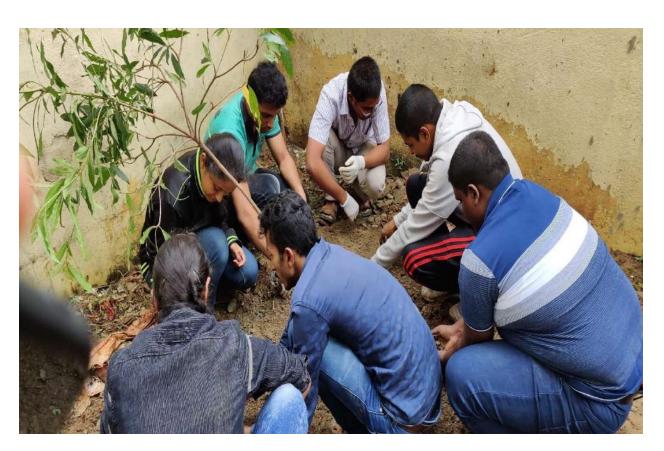

# REPORT OF ONE WEEK AWARENESS PROGRAM ON

**Cauvery Calling-Action Now** 

A one-week awareness program was organized by NSS UNIT and Department of CSE at KSIT, about "Cauvery calling" from 31st August to 7th September.

On 8th September "Calling Rally Event was organized by ISHA Foundation" in which all the KSIT NSS members and other students volunteered to be a part of the event.