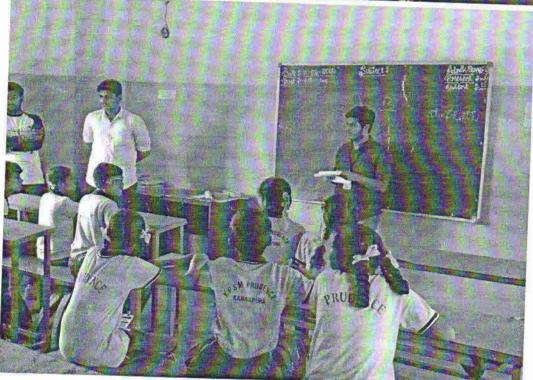

# REPORT OF ONE WEEK AWARENESS PROGRAM ON

**Cauvery Calling-Action Now** 

A one-week awareness program was organized by NSS UNIT and Department of CSE at KSIT, about "Cauvery calling" from 31st August to 7th September.

On 8th September "Calling Rally Event was organized by ISHA Foundation" in which all the KSIT NSS members and other students volunteered to be a part of the event.