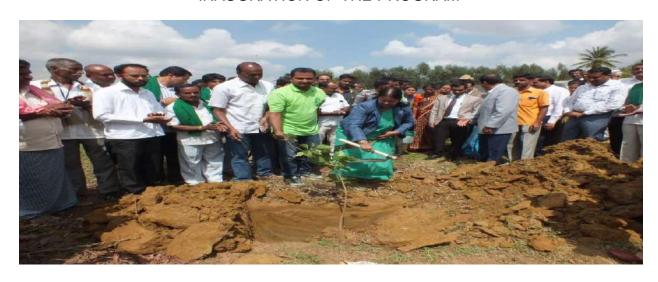

# REPORT OF ONE WEEK AWARENESS PROGRAM ON

**Cauvery Calling-Action Now** 

A one-week awareness program was organized by NSS UNIT and Department of CSE at KSIT, about "Cauvery calling" from 31st August to 7th September.

On 8th September "Calling Rally Event was organized by ISHA Foundation" in which all the KSIT NSS members and other students volunteered to be a part of the event.

#### 4. Calling rally event

On Sept 8th, which marked day 7 of intense Cauvery Calling action dignitaries like B.S Yediyurappa- "Chief Minister of Karnataka", Kiran Mazumdar-Shaw, Shri C.T Ravi and Rajamata Shrimathi Pramoda Devi. In the event, CM explained that the forest department has already started to prepare the 2 crore saplings to distribute among the farmers. Whilst Sadhguru at the end of the day spoke about the accreditation from