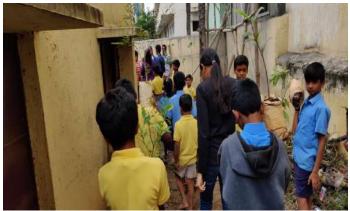

# REPORT OF ONE WEEK AWARENESS PROGRAM ON

**Cauvery Calling-Action Now** 

A one-week awareness program was organized by NSS UNIT and Department of CSE at KSIT, about "Cauvery calling" from 31st August to 7th September.

On 8th September "Calling Rally Event was organized by ISHA Foundation" in which all the KSIT NSS members and other students volunteered to be a part of the event.