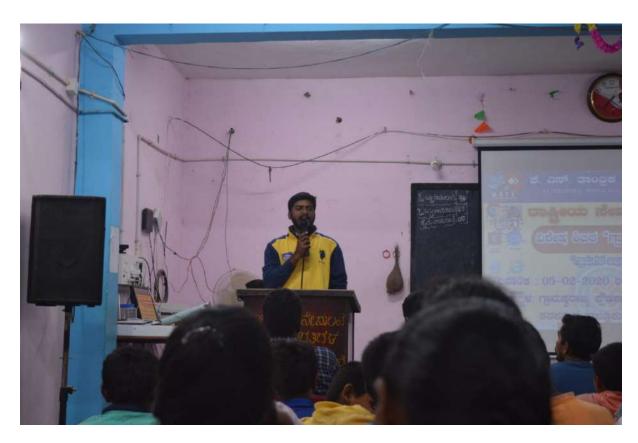

# REPORT OF ONE WEEK AWARENESS PROGRAM ON

**Cauvery Calling-Action Now** 

A one-week awareness program was organized by NSS UNIT and Department of CSE at KSIT, about "Cauvery calling" from 31st August to 7th September.

On 8th September "Calling Rally Event was organized by ISHA Foundation" in which all the KSIT NSS members and other students volunteered to be a part of the event.