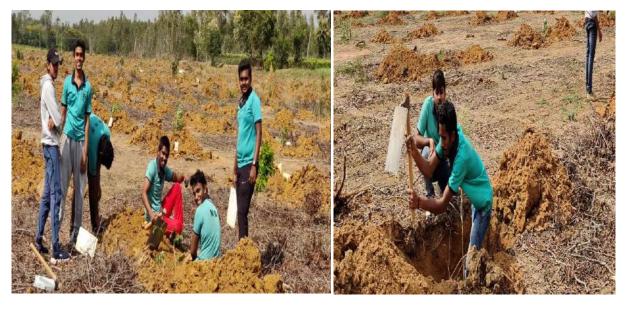

#### 3. Saving Cauvery

To reverse this dire situation, revitalize Cauvery, rejuvenate the soil, and improve farmers' income, Cauvery Calling will support farmers to plant 242 crore trees. It is estimated that these 242 crore trees will increase water retention in the Cauvery basin by about 40%.