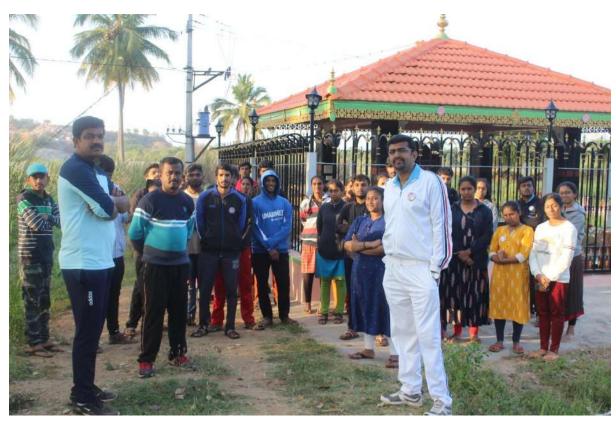

On 8th September "Calling Rally Event was organized by ISHA Foundation" in which all the KSIT NSS members and other students volunteered to be a part of the event.

#### List of students who attended calling rally event:

- 1. Amith J S
- 2. Anusha L
- 3. Anoop Deekshith R
- 4. Darshan T G
- 5. Vishal Goutham N
- 6. Karthik T C
- 7. Mythresh A