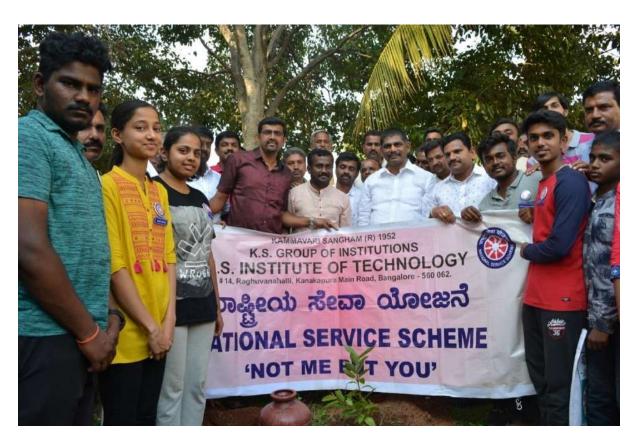

## K.S. INSTITUTE OF TECHNOLOGY National Service Scheme ರಾಷ್ಟ್ರೀಯ ಸೇವಾ ಯೋಜನೆ

# REPORT OF ONE WEEK AWARENESS PROGRAM ON

**Cauvery Calling-Action Now** 

A one-week awareness program was organized by NSS UNIT and Department of CSE at KSIT, about "Cauvery calling" from 31st August to 7th September.

On 8th September "Calling Rally Event was organized by ISHA Foundation" in which all the KSIT NSS members and other students volunteered to be a part of the event.