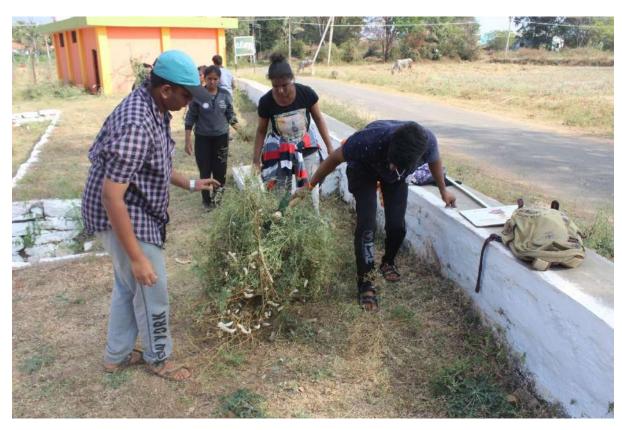

On 8th September "Calling Rally Event was organized by ISHA Foundation" in which all the KSIT NSS members and other students volunteered to be a part of the event.

#### 4. Calling rally event

On Sept 8th, which marked day 7 of intense Cauvery Calling action dignitaries like B.S Yediyurappa- "Chief Minister of Karnataka", Kiran Mazumdar-Shaw, Shri C.T Ravi and Rajamata Shrimathi Pramoda Devi. In the event, CM explained that the forest department has already started to prepare the 2 crore saplings to distribute among the farmers. Whilst Sadhguru at the end of the day spoke about the accreditation from