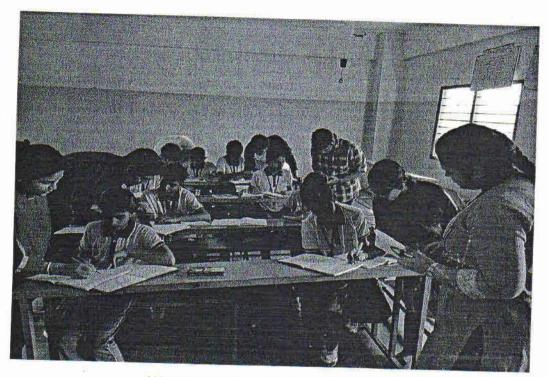

# REPORT OF ONE WEEK AWARENESS PROGRAM ON

**Cauvery Calling-Action Now** 

A one-week awareness program was organized by NSS UNIT and Department of CSE at KSIT, about "Cauvery calling" from 31st August to 7th September.

On 8th September "Calling Rally Event was organized by ISHA Foundation" in which all the KSIT NSS members and other students volunteered to be a part of the event.