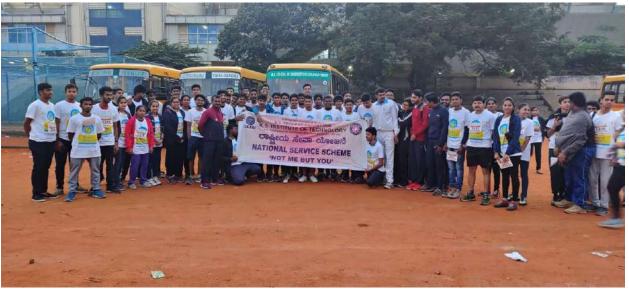

On 8th September "Calling Rally Event was organized by ISHA Foundation" in which all the KSIT NSS members and other students volunteered to be a part of the event.