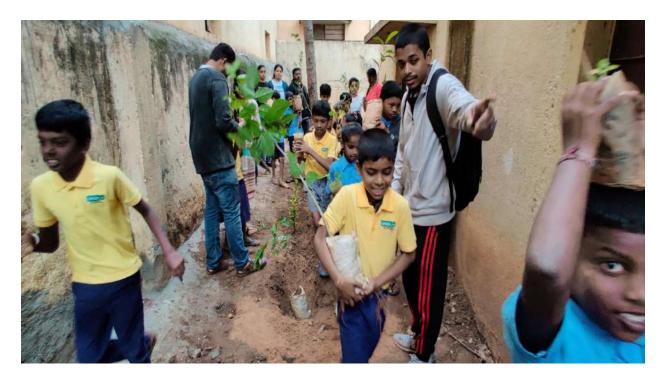

# REPORT OF ONE WEEK AWARENESS PROGRAM ON

**Cauvery Calling-Action Now** 

A one-week awareness program was organized by NSS UNIT and Department of CSE at KSIT, about "Cauvery calling" from 31st August to 7th September.

On 8th September "Calling Rally Event was organized by ISHA Foundation" in which all the KSIT NSS members and other students volunteered to be a part of the event.