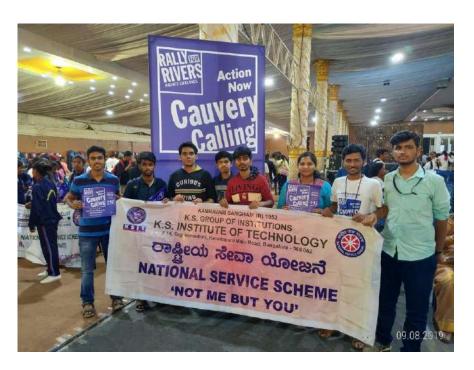

# REPORT OF ONE WEEK AWARENESS PROGRAM ON

**Cauvery Calling-Action Now** 

A one-week awareness program was organized by NSS UNIT and Department of CSE at KSIT, about "Cauvery calling" from 31st August to 7th September.

On 8th September "Calling Rally Event was organized by ISHA Foundation" in which all the KSIT NSS members and other students volunteered to be a part of the event.