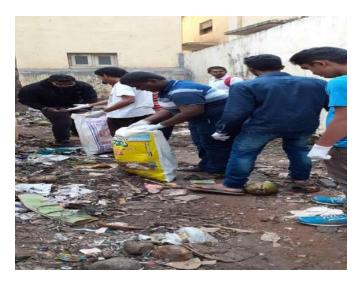

# REPORT OF ONE WEEK AWARENESS PROGRAM ON

**Cauvery Calling-Action Now** 

A one-week awareness program was organized by NSS UNIT and Department of CSE at KSIT, about "Cauvery calling" from 31st August to 7th September.

On 8th September "Calling Rally Event was organized by ISHA Foundation" in which all the KSIT NSS members and other students volunteered to be a part of the event.