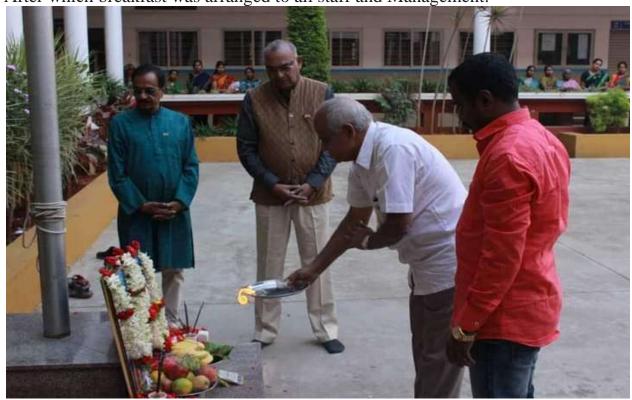

# REPORT OF ONE WEEK AWARENESS PROGRAM ON

**Cauvery Calling-Action Now** 

A one-week awareness program was organized by NSS UNIT and Department of CSE at KSIT, about "Cauvery calling" from 31st August to 7th September.

On 8th September "Calling Rally Event was organized by ISHA Foundation" in which all the KSIT NSS members and other students volunteered to be a part of the event.