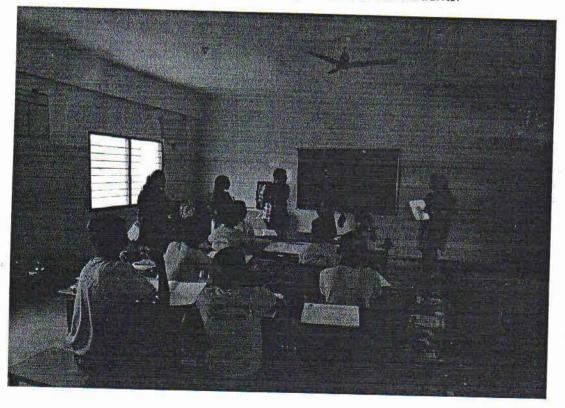

# REPORT OF ONE WEEK AWARENESS PROGRAM ON

**Cauvery Calling-Action Now** 

A one-week awareness program was organized by NSS UNIT and Department of CSE at KSIT, about "Cauvery calling" from 31st August to 7th September.

On 8th September "Calling Rally Event was organized by ISHA Foundation" in which all the KSIT NSS members and other students volunteered to be a part of the event.