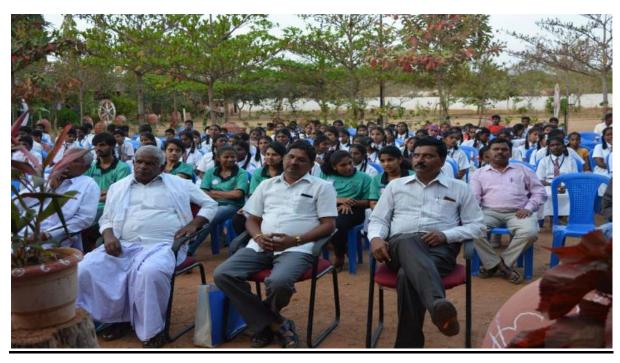

# REPORT OF ONE WEEK AWARENESS PROGRAM ON

**Cauvery Calling-Action Now** 

A one-week awareness program was organized by NSS UNIT and Department of CSE at KSIT, about "Cauvery calling" from 31st August to 7th September.

On 8th September "Calling Rally Event was organized by ISHA Foundation" in which all the KSIT NSS members and other students volunteered to be a part of the event.