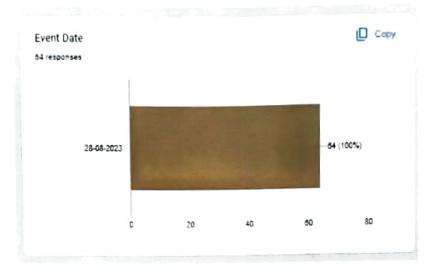

The details of the visit are as follows:

| SI | Date of Visit    | B.E Branch/Section | No. of students | Slots       |  |  |
|----|------------------|--------------------|-----------------|-------------|--|--|
| 01 | anth             | ECE - F            | 60              | 10AM - 11AM |  |  |
|    | 28th August 2023 | ECE - G            | 60              | 2PM – 3PM   |  |  |
|    |                  | Total:             | 120             | 2 Slots     |  |  |