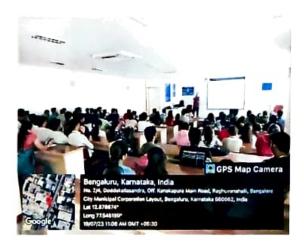

Participant details - No. of Participants: 78

Students (internal/external): Internal (AIML - 61; ME - 17)

Faculty: Prof. Lakshmi K.K, Asst. Prof. AIML

#### Photos (Geo Tagged):

Welcome address by Prof. Rajesh G.L.

Mr. Dhiraj A Rao briefing about critical thinking

Bengaluru, Karnataka, India
Hs. 1, Kilo 97 Nunipea Coreins, Kanaspur Rd, Replusembal, Bangries City
Ministel Corporation Lipsut, Bengalus, Kanaspur Rd, Replusembal, Bangries City
Let 12 878649\*
Long 77.544964\*
NUT7723 12 04 PM GMT -09.38