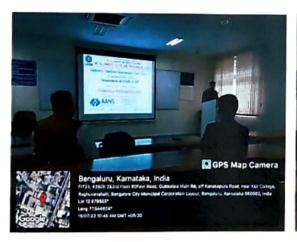

#### Photos (Geo Tagged):

Welcome address by Prof. Rajesh G.L.

Mr. Dhiraj A Rao briefing about critical thinking

Bengaluru, Karnataka, India
Hs. 1, Kilo 97 Nunipea Coreins, Kanaspur Rd, Replusembal, Bangries City
Ministel Corporation Lipsut, Bengalus, Kanaspur Rd, Replusembal, Bangries City
Let 12 878649\*
Long 77.544964\*
NUT7723 12 04 PM GMT -09.38