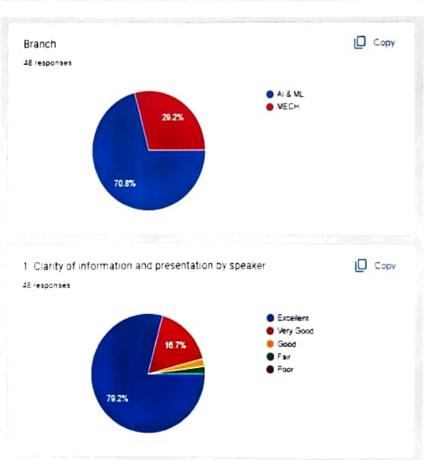

Participant details - No. of Participants: 78

Students (internal/external): Internal (AIML - 61; ME - 17)

Faculty: Prof. Lakshmi K.K, Asst. Prof. AIML

#### Seminar\_19-07-2023\_Feedback

48 responses

Publish analytics