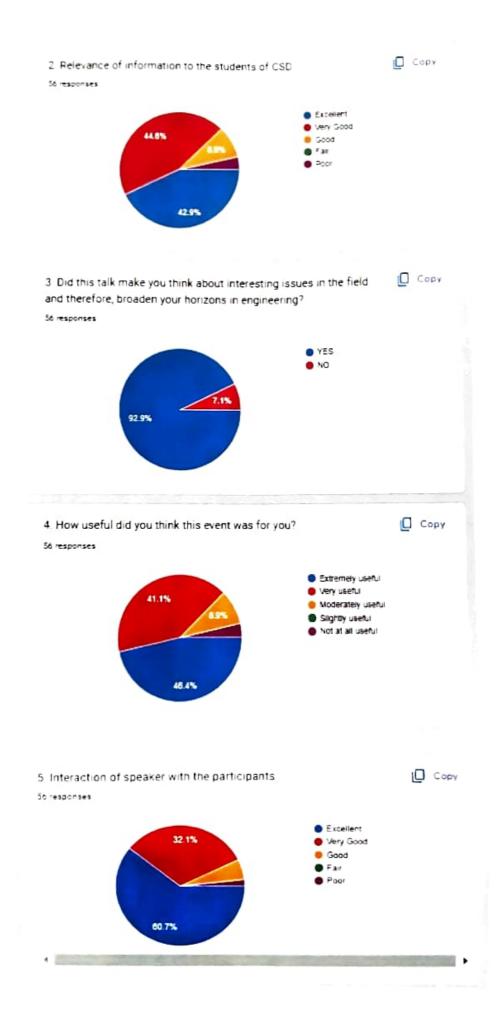

engineering activities with an understanding of the limitations.

**PO6:** Engineer and Society: Create, select, and apply appropriate techniques, resources, and modern engineering and IT tools including prediction and modeling to complex engineering activities with an understanding of the limitations.

Prof. Rajesh G.L

11.00 11 110

Chief Coordinator - IIIC Prof & Head - CSD

Head of the Department
Computer Science & Design
K.S. Institute of Technology
Bengaluru - 560 109.

Dr. Deepa S.R

Dr. Dilip Kumar K

Principal, KSIT
PRINCIPAL

K.S. INSTITUTE OF TECHNOLOGY BENGALURU - 580 109.

MEMBER CONVENER
Industry Institute Interaction Cell (IIIC)
K.S. INSTITUTE OF TECHNOLOGY
Bengaluru - 560109





# Invited Talk\_05-07-2023\_Feedback

56 responses

Publish analytics







56 responses