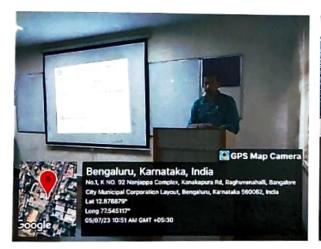

# Invited talk for 4th Semester CSD Students - 2025 Batch

Industry Institute Interaction Cell (IIIC) in association with Department of Computer Science and Design has planned to conduct Industry oriented invited talk entitled "Salesforce Career Development Roadmap" on 5<sup>th</sup> of July 2023 for 4<sup>th</sup> semester CSD students between 10.30AM – 12.30PM at KSIT seminar hall, ground floor.

Mr. Ravi Kumar C, Head- Innovations & Sales, Influencer Labs, Bengaluru, will be the industry expert for the said event. He is having experience of 25+ years in technology and progressive management expertise in IT with demonstrated initiative, creativity, and success.