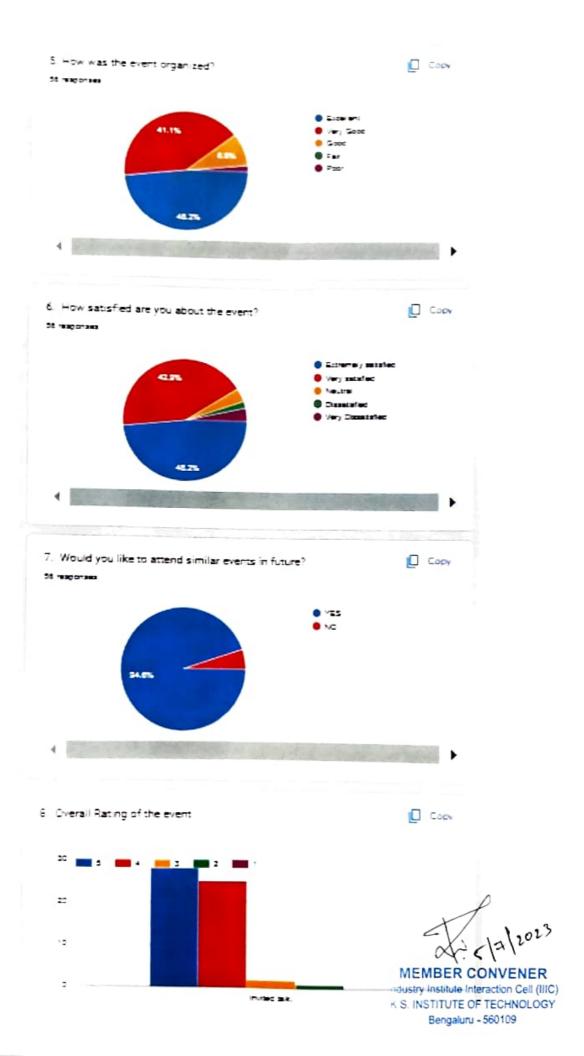

gineering activities with an understanding of the limitations.

**PO6:** Engineer and Society: Create, select, and apply appropriate techniques, resources, and modern engineering and IT tools including prediction and modeling to complex engineering activities with an understanding of the limitations.

Prof. Rajesh G.L

11.00 11 110

Chief Coordinator - IIIC Prof & Head - CSD

Head of the Department
Computer Science & Design
K.S. Institute of Technology
Bengaluru - 560 109.

Dr. Deepa S.R

Dr. Dilip Kumar K

Principal, KSIT
PRINCIPAL

K.S. INSTITUTE OF TECHNOLOGY BENGALURU - 580 109.

MEMBER CONVENER
Industry Institute Interaction Cell (IIIC)
K.S. INSTITUTE OF TECHNOLOGY
Bengaluru - 560109





# Invited Talk\_05-07-2023\_Feedback

56 responses

Publish analytics







56 responses