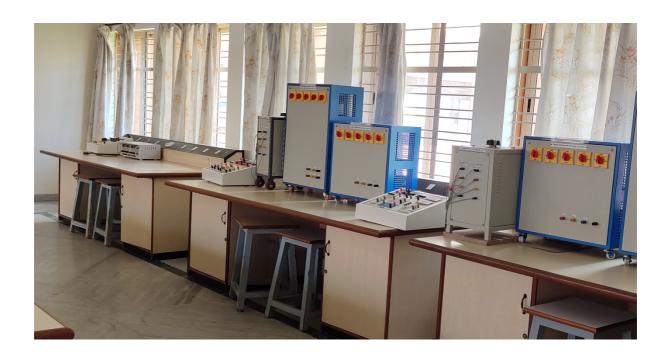

## DEPARTMENT OF ELECTRONICS AND COMMUNICATION

Name of the Lab : Basic Electrical Engineering Lab

Name of the Lab Incharge : Vishalini Divakar

Name of the Instructor : Dinesh

Name of Attender : Usha.J

Major Equipments in the Lab : Modules

| SI.<br>No | Item/Equipment                                                     | Specification              | Qty | Total Cost |
|-----------|--------------------------------------------------------------------|----------------------------|-----|------------|
| 1         | KVL and KCL trainer                                                | Electrical<br>Trainer Kits | 2   | 25,000.00  |
| 2         | Measurement of current, power and power factor of lamp trainer kit |                            | 2   | 25,000.00  |
| 3         | 3 voltmeter method trainer kit                                     |                            | 2   | 23,000.00  |
| 4         | Trainer kit for current and voltage measurement in Star and Delta  |                            | 2   | 60,000.00  |
| 5         | Measurement of 3 phase power by 2 wattmeter trainer kit            |                            | 2   | 64,000.00  |
| 6         | 2 way and 3 way control of lamp trainer kit                        |                            | 2   | 10,000.00  |
| 7         | Earth resistance tester                                            |                            | 2   | 12,000.00  |
| 8         | Study of effect of Open and Short circuit                          |                            | 2   | 28,000.00  |